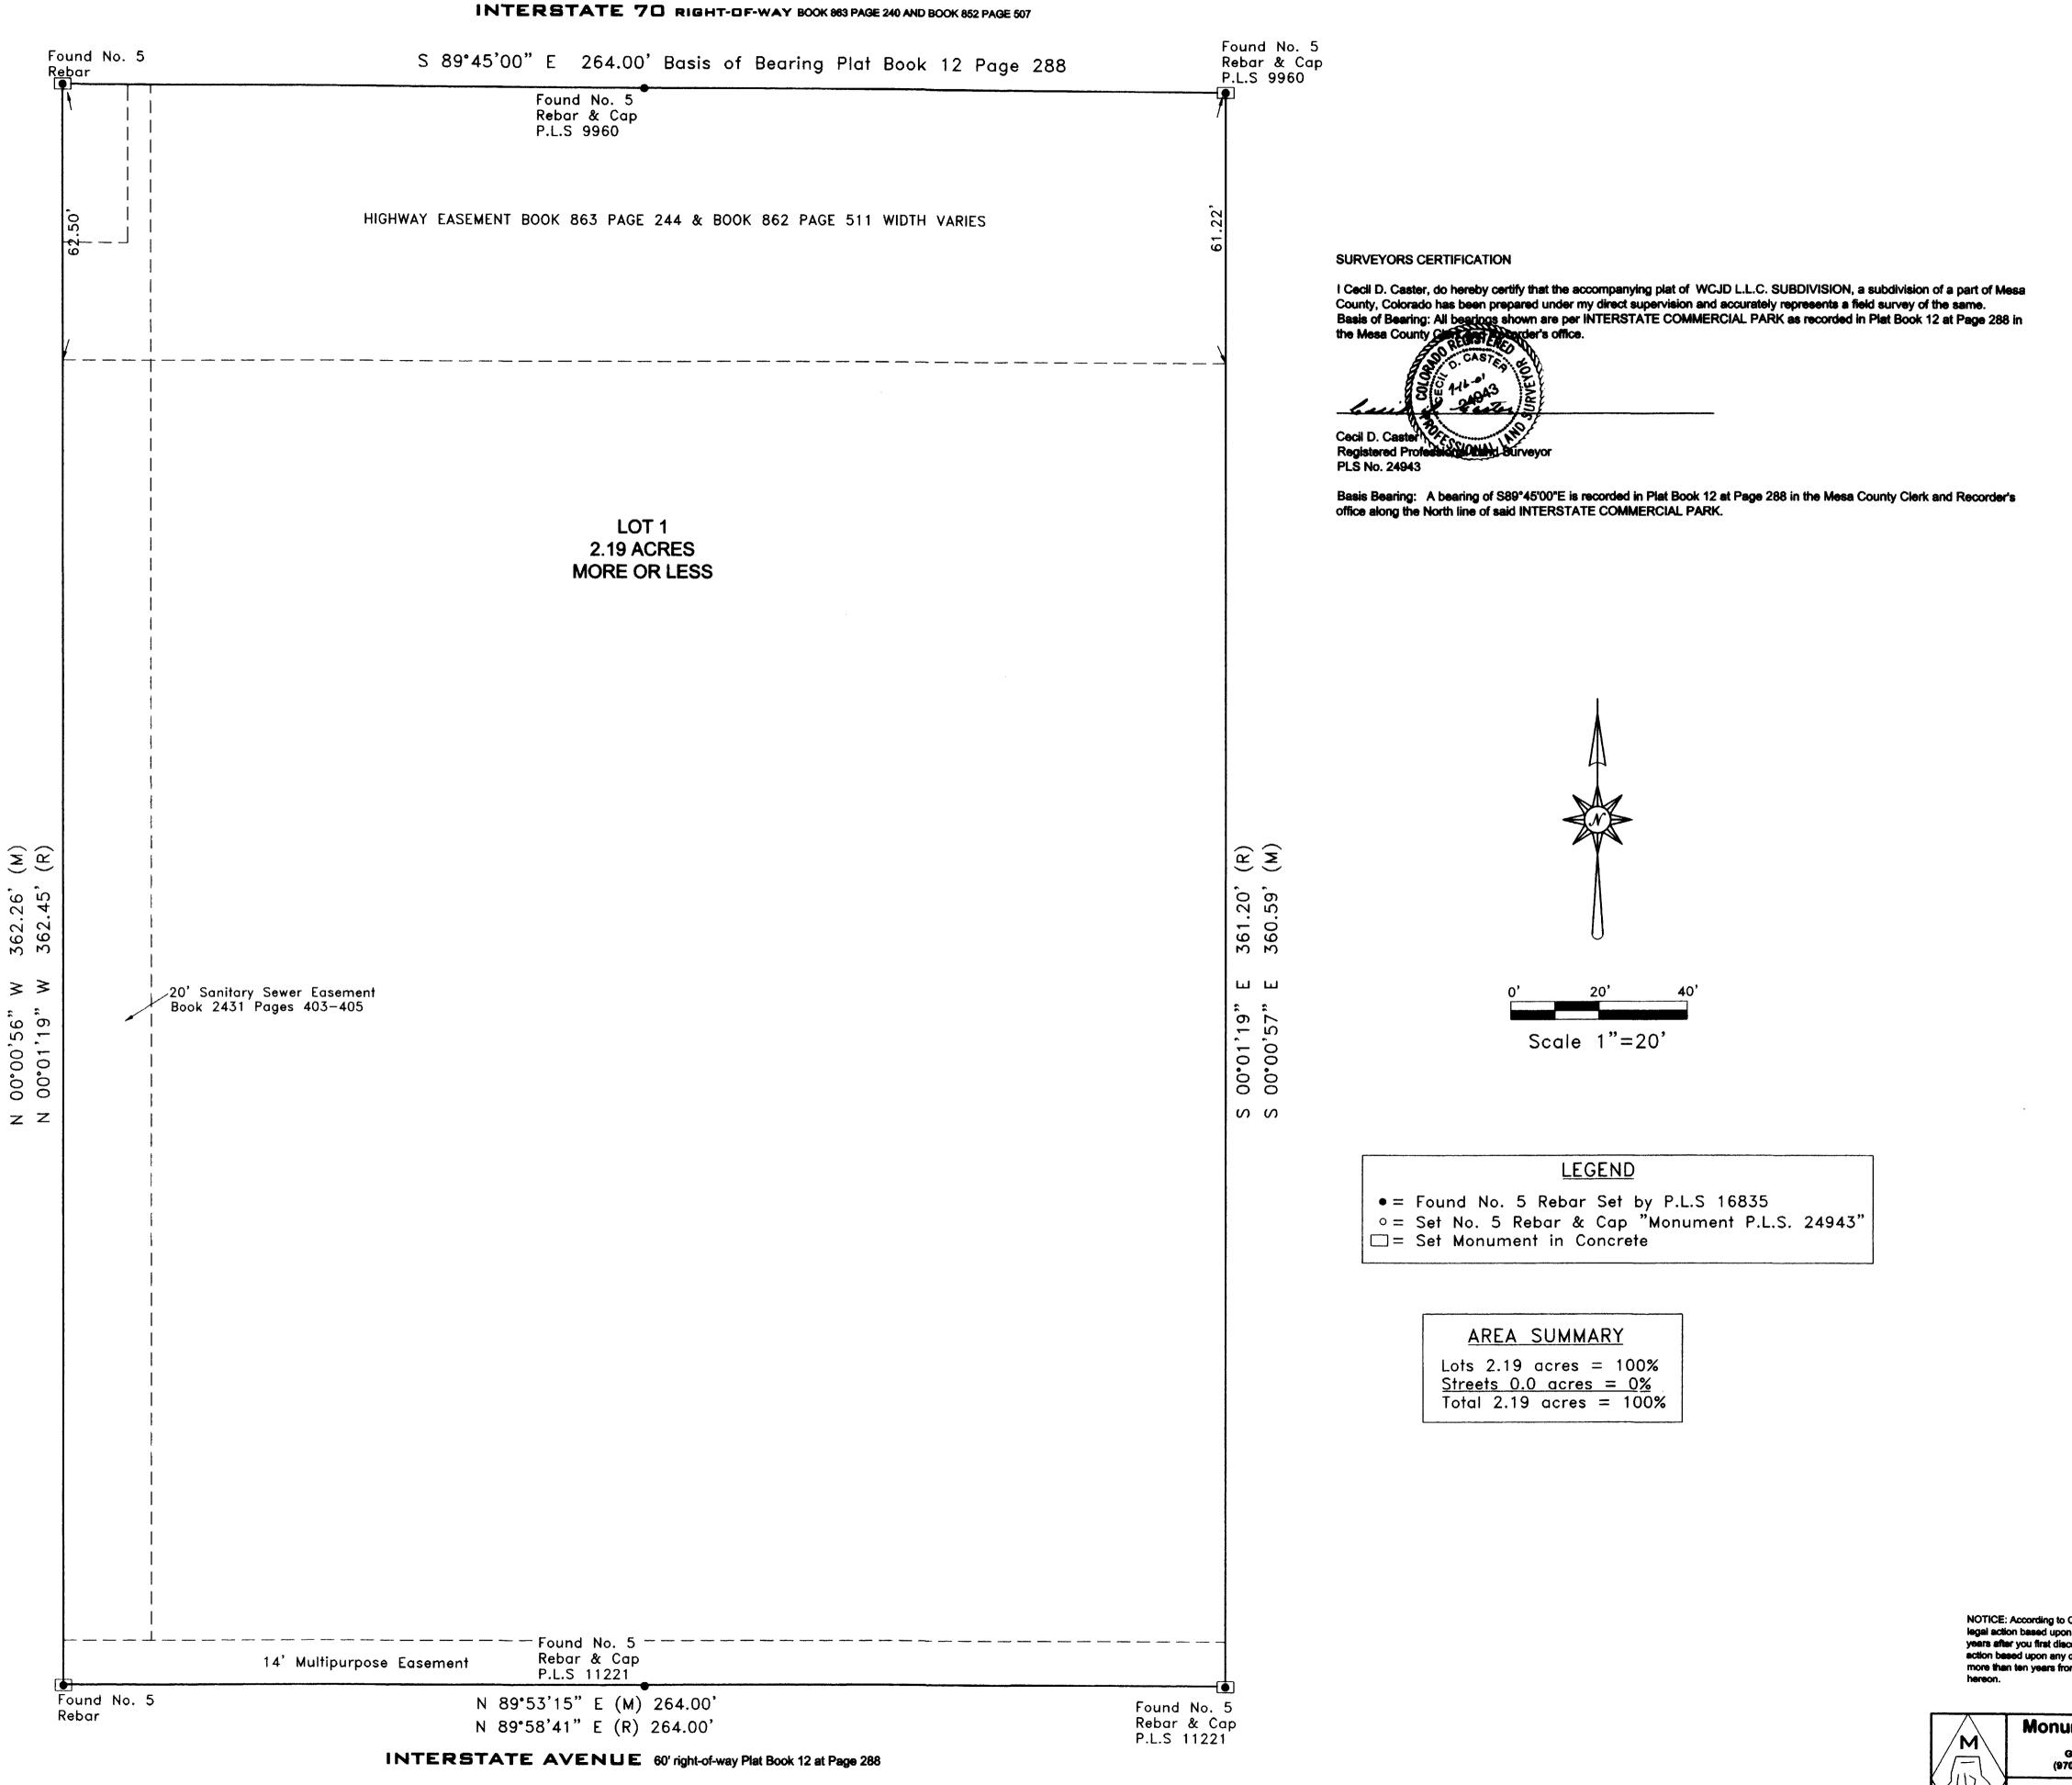

## WCJD L.L.C. SUBDIVISION A Replat of Lots 11 & 12 in Block 1 of INTERSTATE COMMERCIAL PARK

KNOW ALL MEN THESE PRESENTS:

The undersigned, Rocky Mountain Exchange Company, A Colorado Corporation Owner of that real property as described in Book 2836 at Page 734 in the Mesa County Clerk and Recorder's Office. Said real property described as Lots 11 and 12 in Block 1 of INTERSTATE COMMERCIAL PARK, Plat Book 12 at Page 288, Mesa County, Colorado.

Said owner has caused the described real property to be subdivided and to be publicly known as WCJD L.L.C. SUBDIVISION.

Easements designated on this plat shall be reserved for the public benefit as perpetual easements and subject to only those uses designated. All such easements shall include the right of installation, operation and maintenance of all designated uses in a reasonable and prudent manner and shall more specifically include the right to trim or remove trees and brush with perpetual right of ingress and egress to the easement.

All Multipurpose Easements to the City of Grand Junction for the use of City approved: utilities and public providers as perpetual easements for the installation, operation, maintenance and repair of utilities and appurtenances including, but not limited to, electric lines, cable TV lines, natural gas pipelines, sanitary sewer lines, storm sewers, water lines, telephone lines, and also for the installation and maintenance of traffic control facilities, street lighting, landscaping, trees and grade structures.