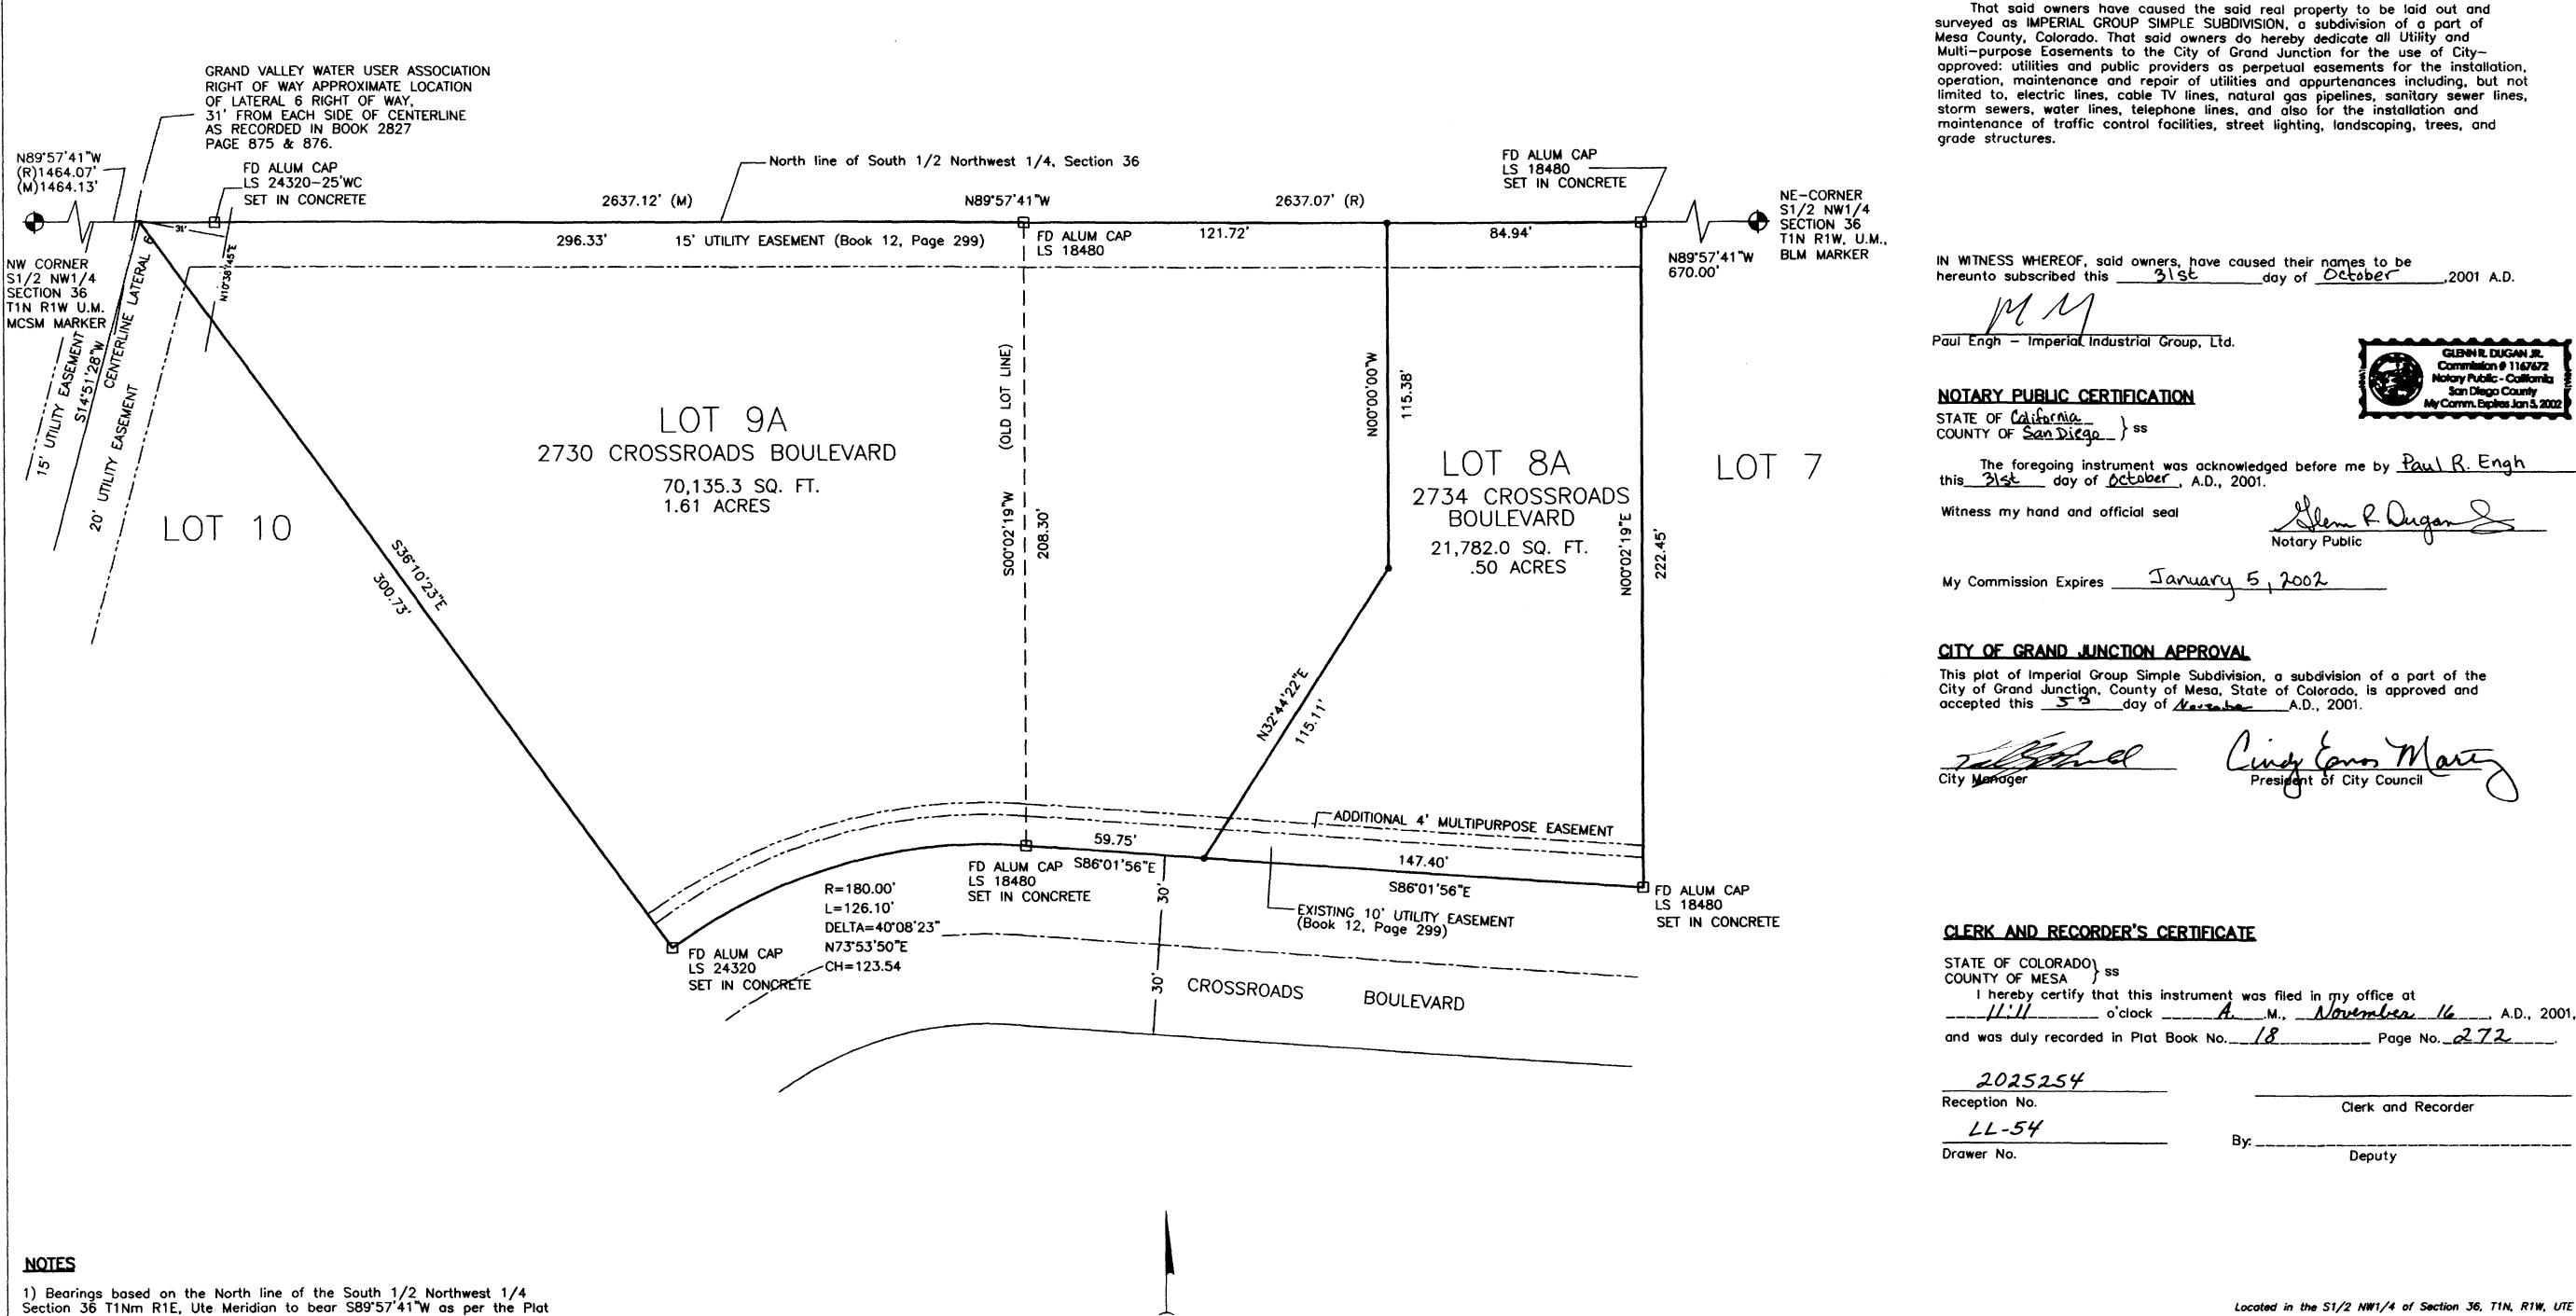

## IMPERIAL GROUP SIMPLE SUBDIVISION

REPLAT OF LOTS 8 & 9, BLOCK 3 CROSSROADS COLORADO WEST FILING NO. TWO

DEDICATION

Office, Mesa County, Colorado.

That the undersigned Imperial Industrial Group, Itd are the owners of that real property situated in the S1/2 NW1/4 of Section 36, Township 1 North,

Plat Book 12, Page 299, as recorded in the official records of the Clerk and Recorders

Range 1 West of the Ute Meridian, County of Mesa, State of Colorado, being more particularly described as follows: Book , Page . Lots 8 & 9, Block 3, Crossroads Colorado West Filing No, Two, as recorded in

SCALE: 1"=30"

30 15 0

SURVEYOR'S CERTIFICATION

knowledge//

STANLEY K

I hereby certify that this plat of IMPERIAL GROUP SIMPLE SUBDIVISION

PLS 27279

and the survey thereof were completed under my direct supervision, and that both have been completed according to the standards of practice and

the laws of the State-of Golorado, and are correct to the best of my

Located in the S1/2 NW1/4 of Section 36, T1N, R1W, UTE M.

## IMPERIAL GROUP SIMPLE SUBDIVISION REPLAT OF LOTS 8 & 9, BLOCK 3

CROSSROADS COLORADO WEST FILING NO. TWO

## HIGH DESERT SURVEYING

2591 B 3/4 ROAD GRAND JUNCTION, COLORADO 81503 (970) 254-8649

PROJECT NO. 01-34 SUR. BY: DRAWN CHECKED SHEET DATE: JULY 09, 2001 BE/RB SKW REVISED OCTOBER 29, 2001

ACTION BASED UPON ANY DEFECT IN THIS SURVEY WITHIN THREE YEARS AFTER YOU FIRST DISCOVER SUCH DEFECT. IN NO EVENT, MAY ANY ACTION BASED UPON ANY DEFECT IN THIS SURVEY BE COMMENCED MORE THAN TEN YEARS FROM THE DATE OF CERTIFICATION SHOWN HEREON

NOTICE: ACCORDING TO COLORADO LAW YOU MUST COMMENCE ANY LEGAL

2) Existing property corners which were recovered

during this survey which were within 0.25 feet ± of the calculated position were accepted as being "in position".

of Crossroads Colorado West Filing No. Two. Both Monuments noted on plat.

3) Easement and Title Information provided by Abstract & Title Company,

of Mesa County, Inc. Policy No. 00904890 C, dated December 28, 2000.

**LEGEND** 

MESA COUNTY OR BLM SURVEY MARKER

RECORD MEASUREMENT

FOUND REBAR, AS NOTED

MEASURED DISTANCE

SET ALUMINUM CAP ON No. 5 REBAR, PLS 27279