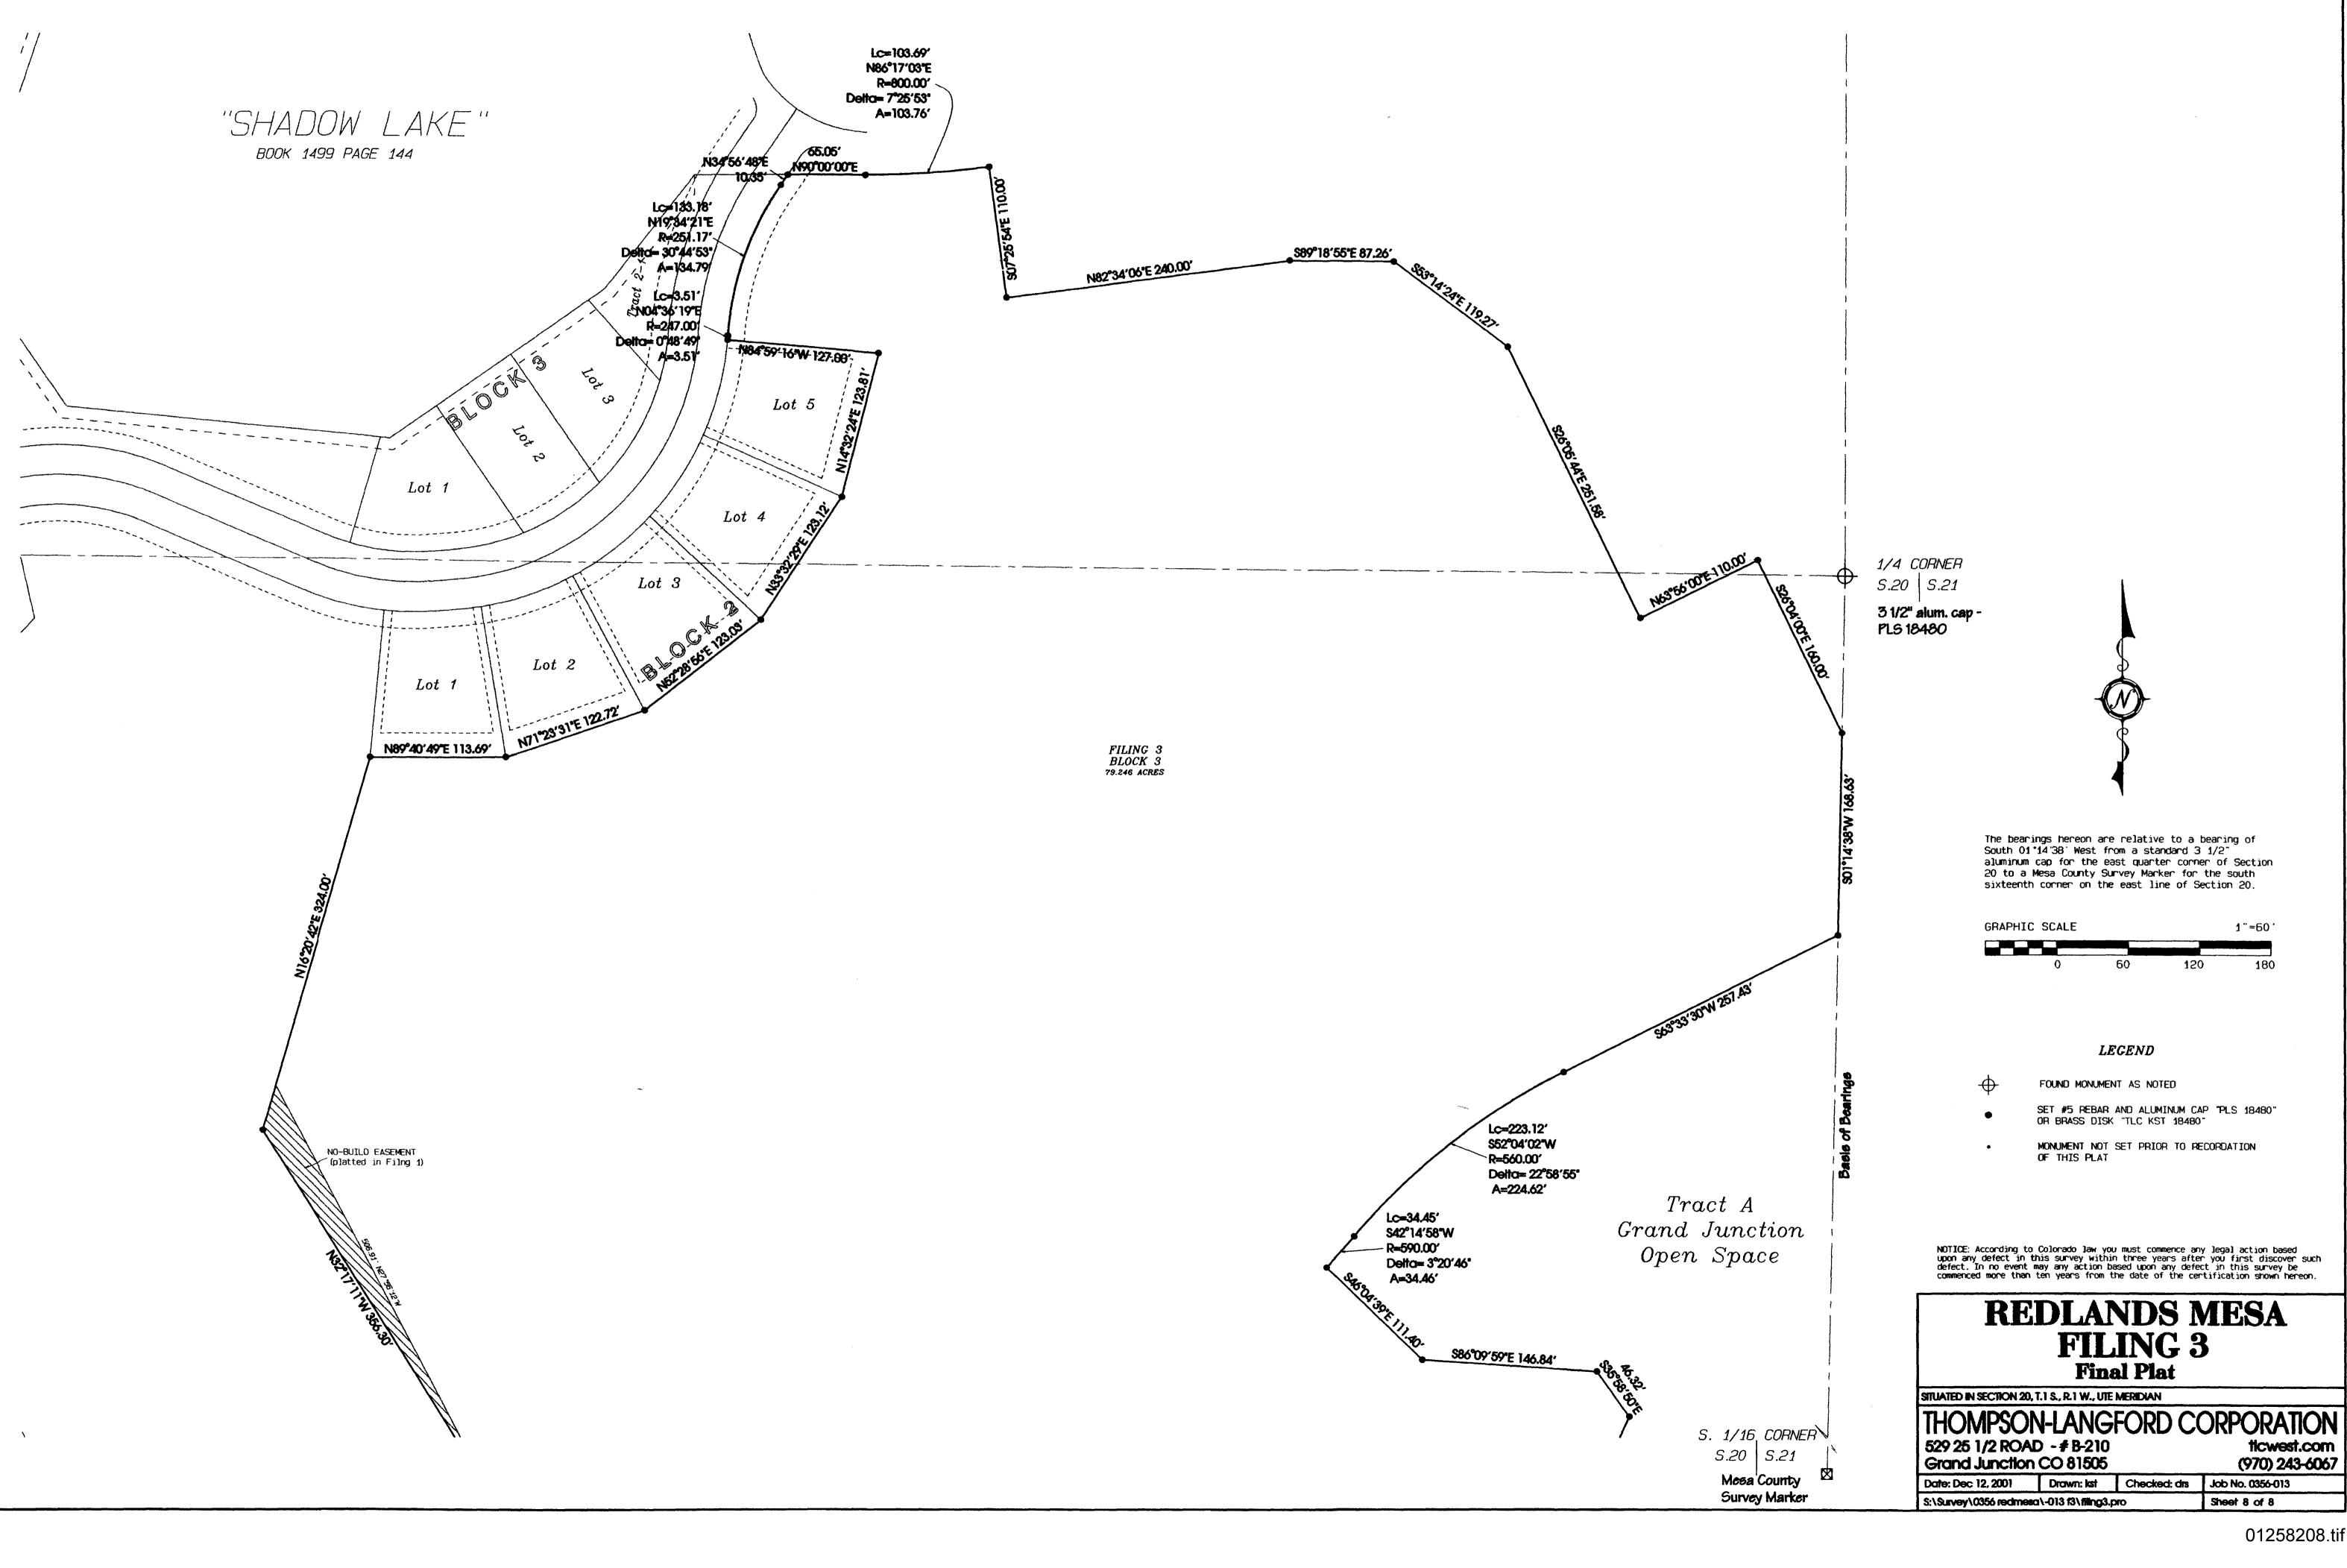

defect in this survey be commenced more than ten years from the date of the certification shown hereon.









The bearings hereon are relative to a bearing of South 01 \*14 38' West from a standard 3 1/2" aluminum cap for the east quarter corner of Section 20 to a Mesa County Survey Marker for the south sixteenth corner on the east line of Section 20.



APPROXIMATE LOCATION OF PROPOSED UTILITY EASEMENT TO BE GRANTED TO THE CITY OF GRAND JUNCTION ET AL. BASED UPON ASBUILTS OF THE COMPLETED UTILITY LINES.

GRAPHIC SCALE 1 "=60 ' 60 120 180 0

SET #5 REBAR AND ALUMINUM CAP "PLS 18480" OR BRASS DISK "TLC KST 18480"

MONUMENT NOT SET PRIOR TO RECORDATION

BUILDING ENVELOPE (shaded area)

LEGEND

FOUND MONUMENT AS NOTED

OF THIS PLAT

 $\oplus$ 







Tract A Grand Junction Open Space