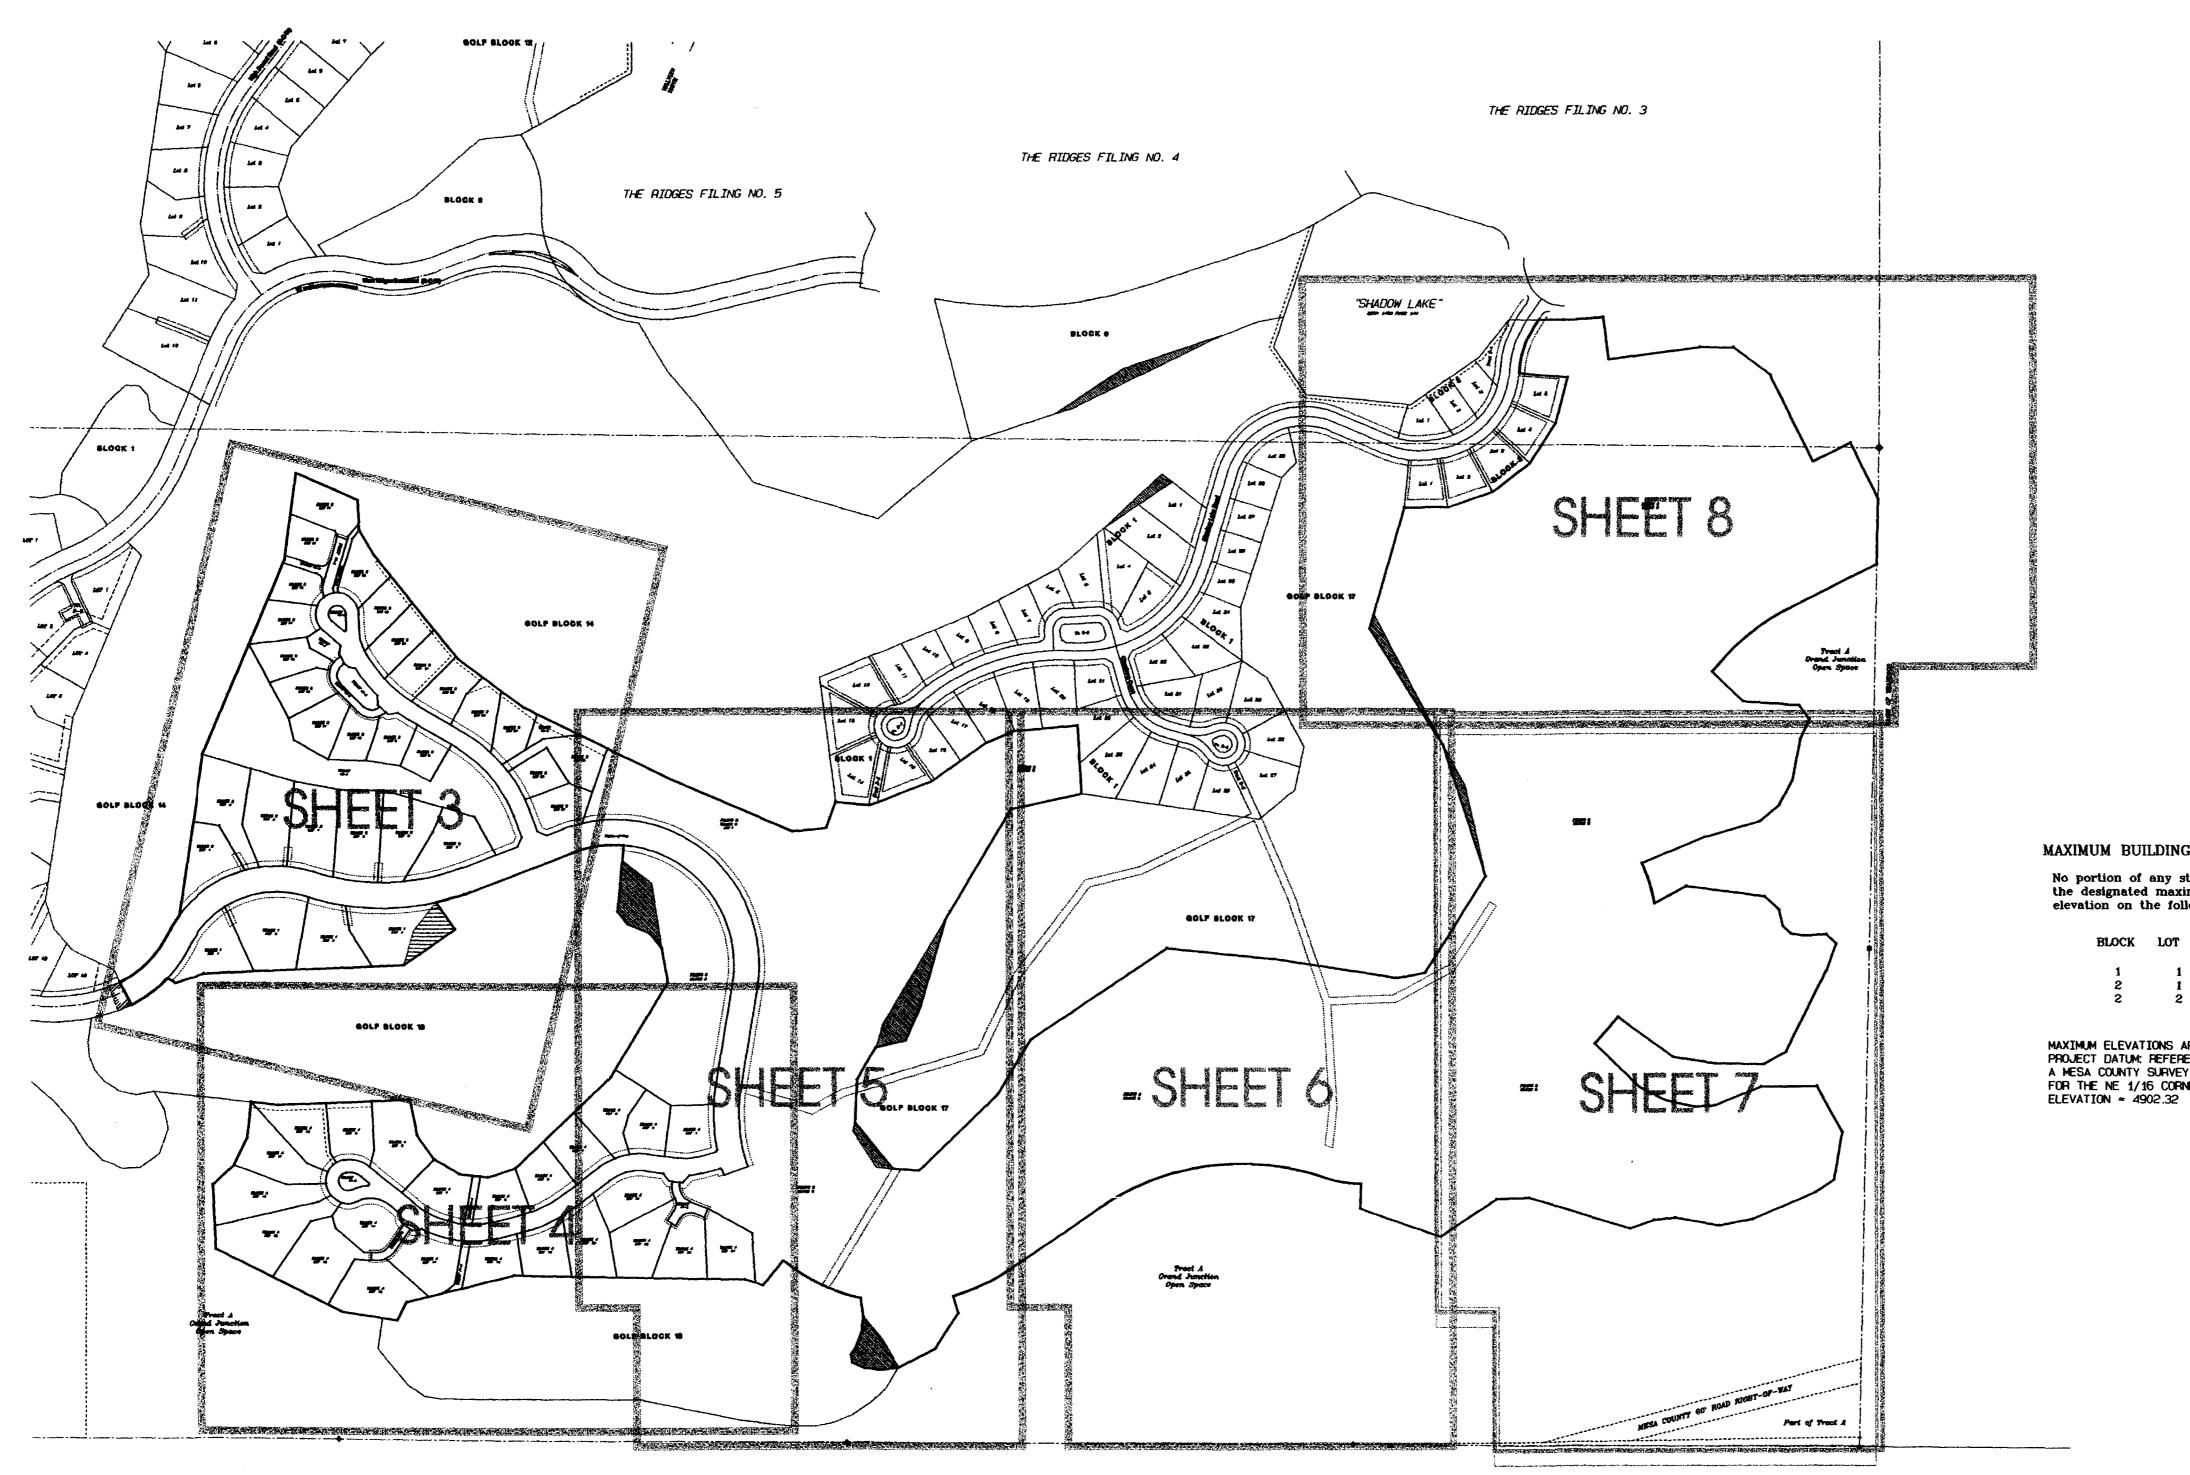

ate of Colorado, is approved and accepted this 14th day of Occember, 2001.

President of City Council

### COUNTY CLERK AND RECORDER'S CERTIFICATE

I hereby certify that this instrument was filed in the office of the Clerk and Recorder of Mesa County, Colorado, at 10.51 o'clock A M., this 17.4 day of December, 2001, and is duly recorded in Plat Book No. 18, Pages 298 299.300.301.202.303.304 and 305 at Reception No. 20.31159 Drawer No. LL-74 Fee: \$ 80.00

Clerk and Recorder of Mesa

NOTICE: According to Colorado law you must commence any legal action based upon any defect in this survey within three years after you first discover such defect. In no event may any action based upon any defect in this survey be commenced more than ten years from the date of the certification shown hereon.





## BULK STANDARDS

| Minimum Lot Area<br>Maximum Lot Coverage<br>Minimum Street Frontage<br>Maximum Structure Height<br>Minimum Side Yard Setback | – 35%<br>– 20 feet<br>– 32 feet except as otherwise noted                                                                                                                                                                                                                                                     |
|------------------------------------------------------------------------------------------------------------------------------|--------------------------------------------------------------------------------------------------------------------------------------------------------------------------------------------------------------------------