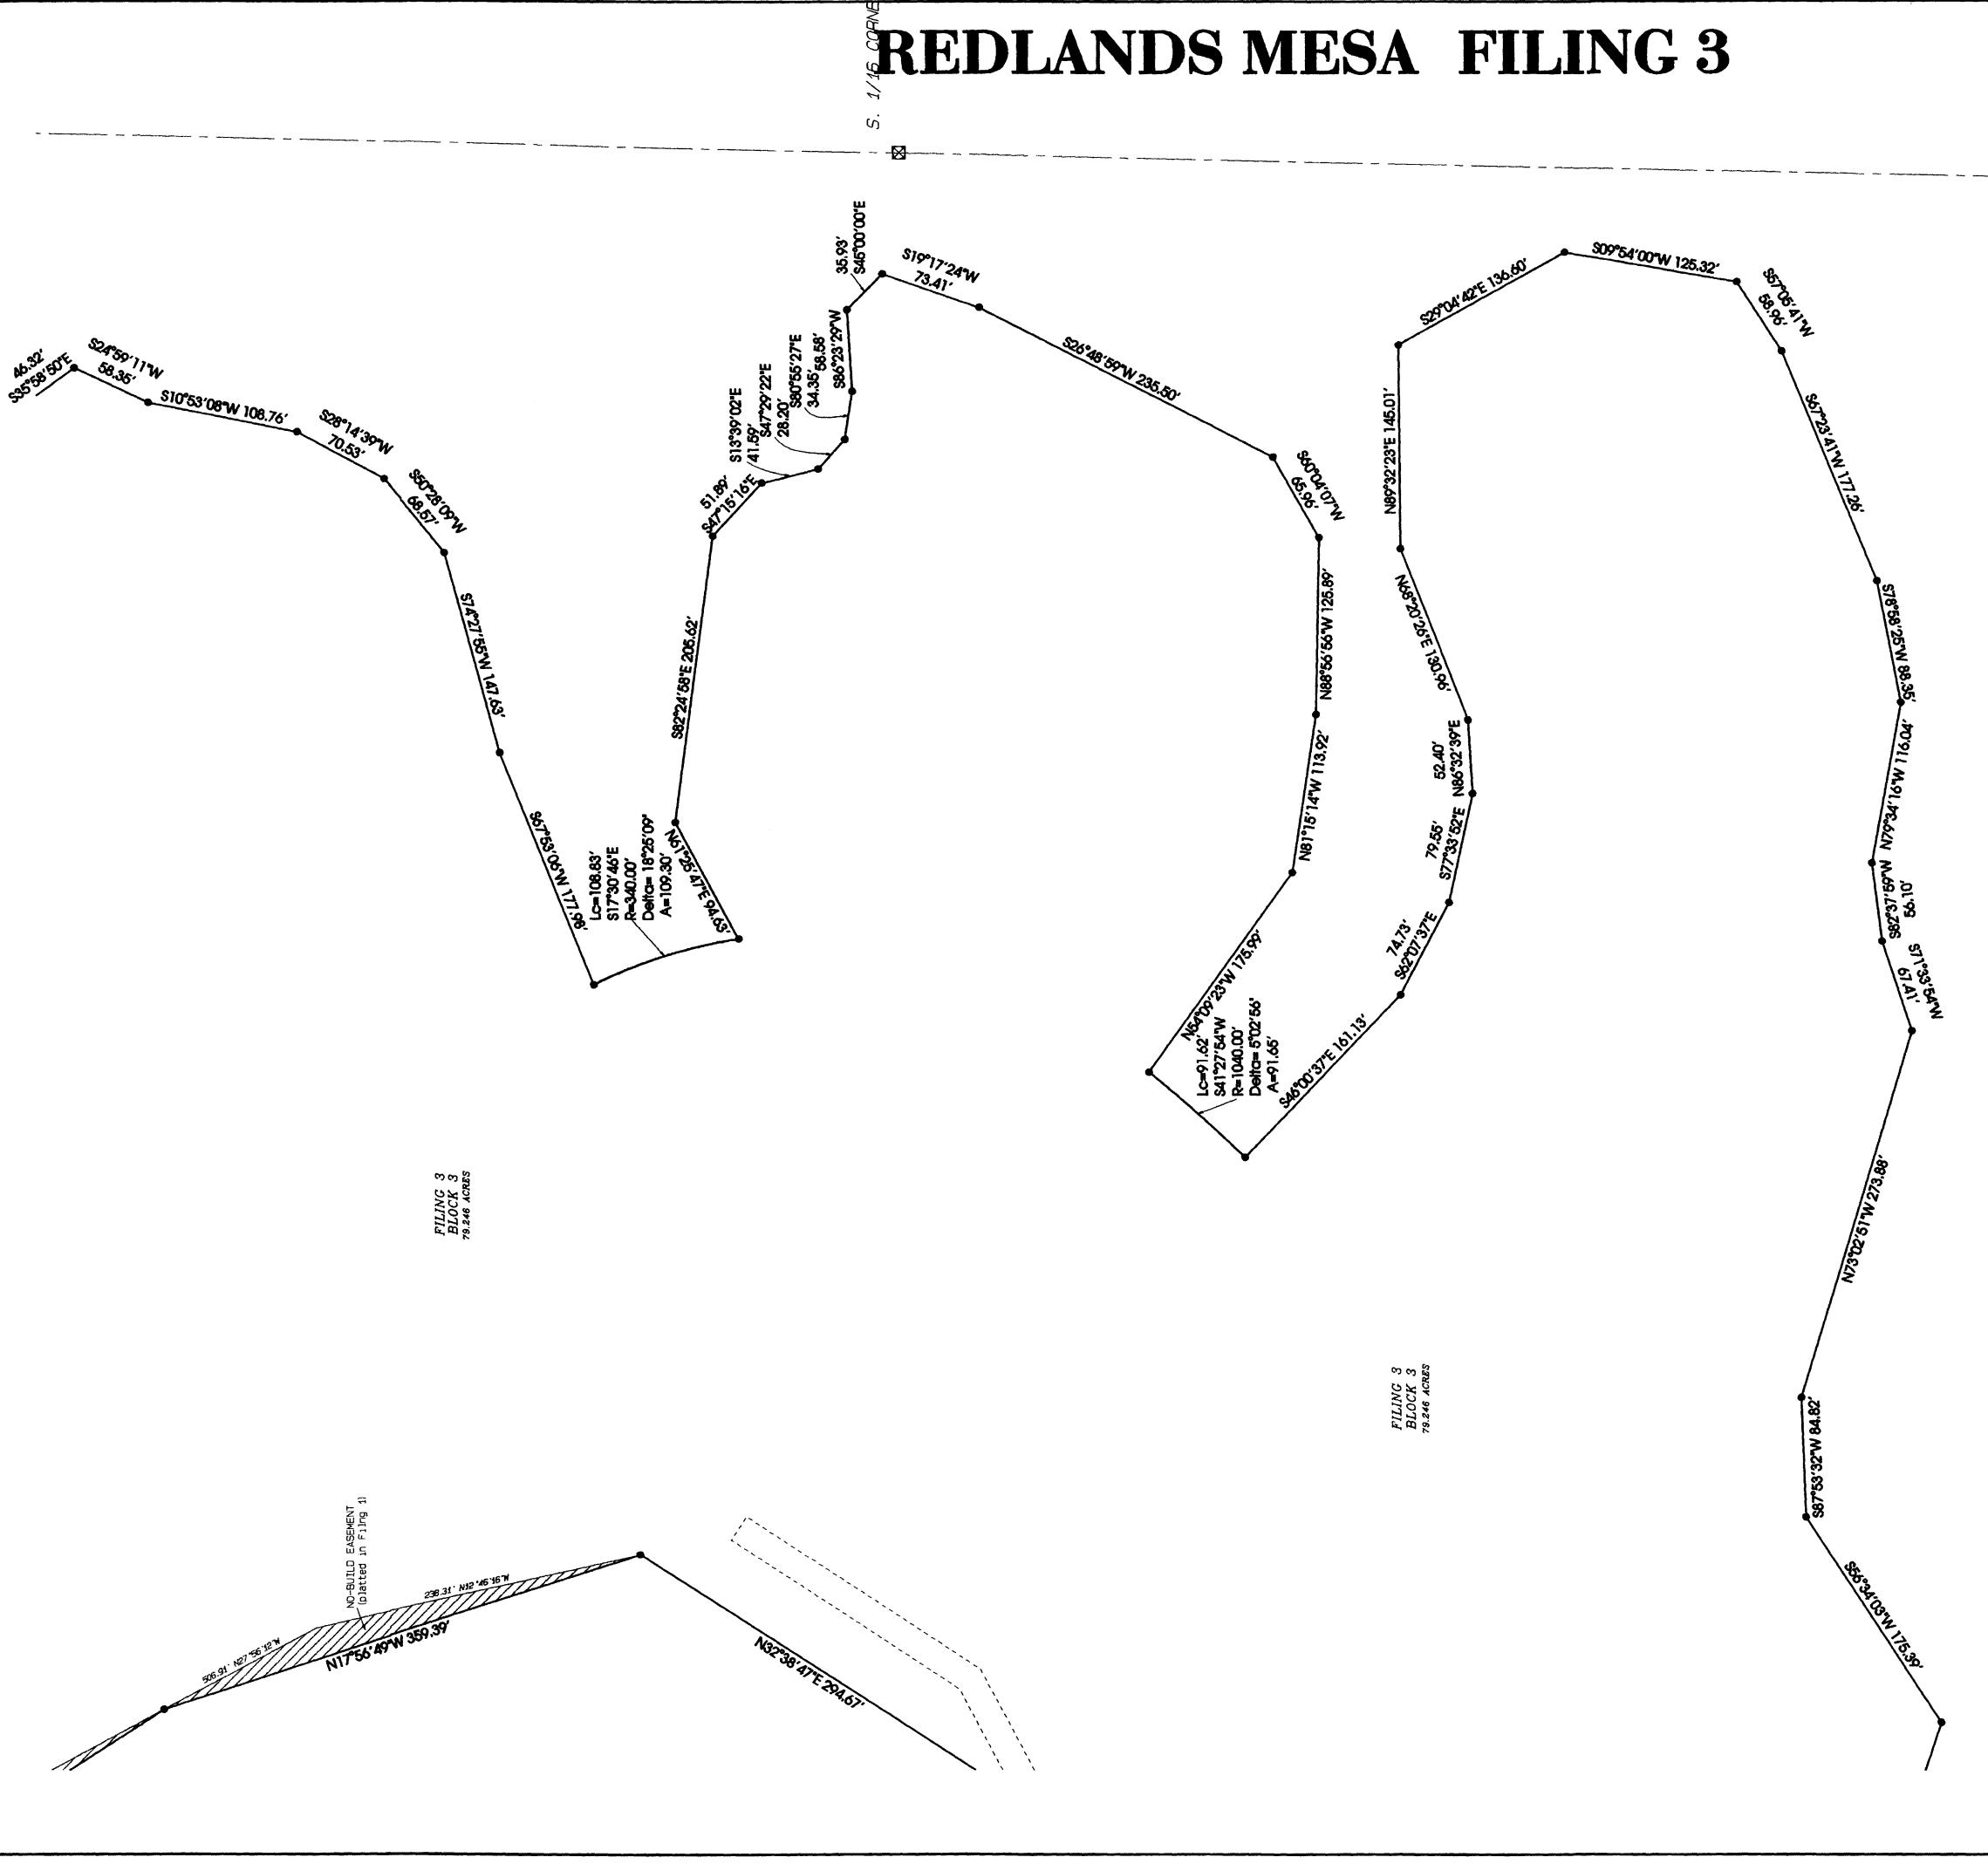

any defect in this survey be commenced more than ten years from the date of the certification shown hereon.









The bearings hereon are relative to a bearing of South 01 \*14 38' West from a standard 3 1/2" aluminum cap for the east quarter corner of Section 20 to a Mesa County Survey Marker for the south sixteenth corner on the east line of Section 20.



APPROXIMATE LOCATION OF PROPOSED UTILITY EASEMENT TO BE GRANTED TO THE CITY OF GRAND JUNCTION ET AL. BASED UPON ASBUILTS OF THE COMPLETED UTILITY LINES.

GRAPHIC SCALE 1 "=60 ' 60 120 180 0

SET #5 REBAR AND ALUMINUM CAP "PLS 18480" OR BRASS DISK "TLC KST 18480"

MONUMENT NOT SET PRIOR TO RECORDATION

BUILDING ENVELOPE (shaded area)

LEGEND

FOUND MONUMENT AS NOTED

OF THIS PLAT

 $\oplus$ 







Tract A Grand Junction Open Space