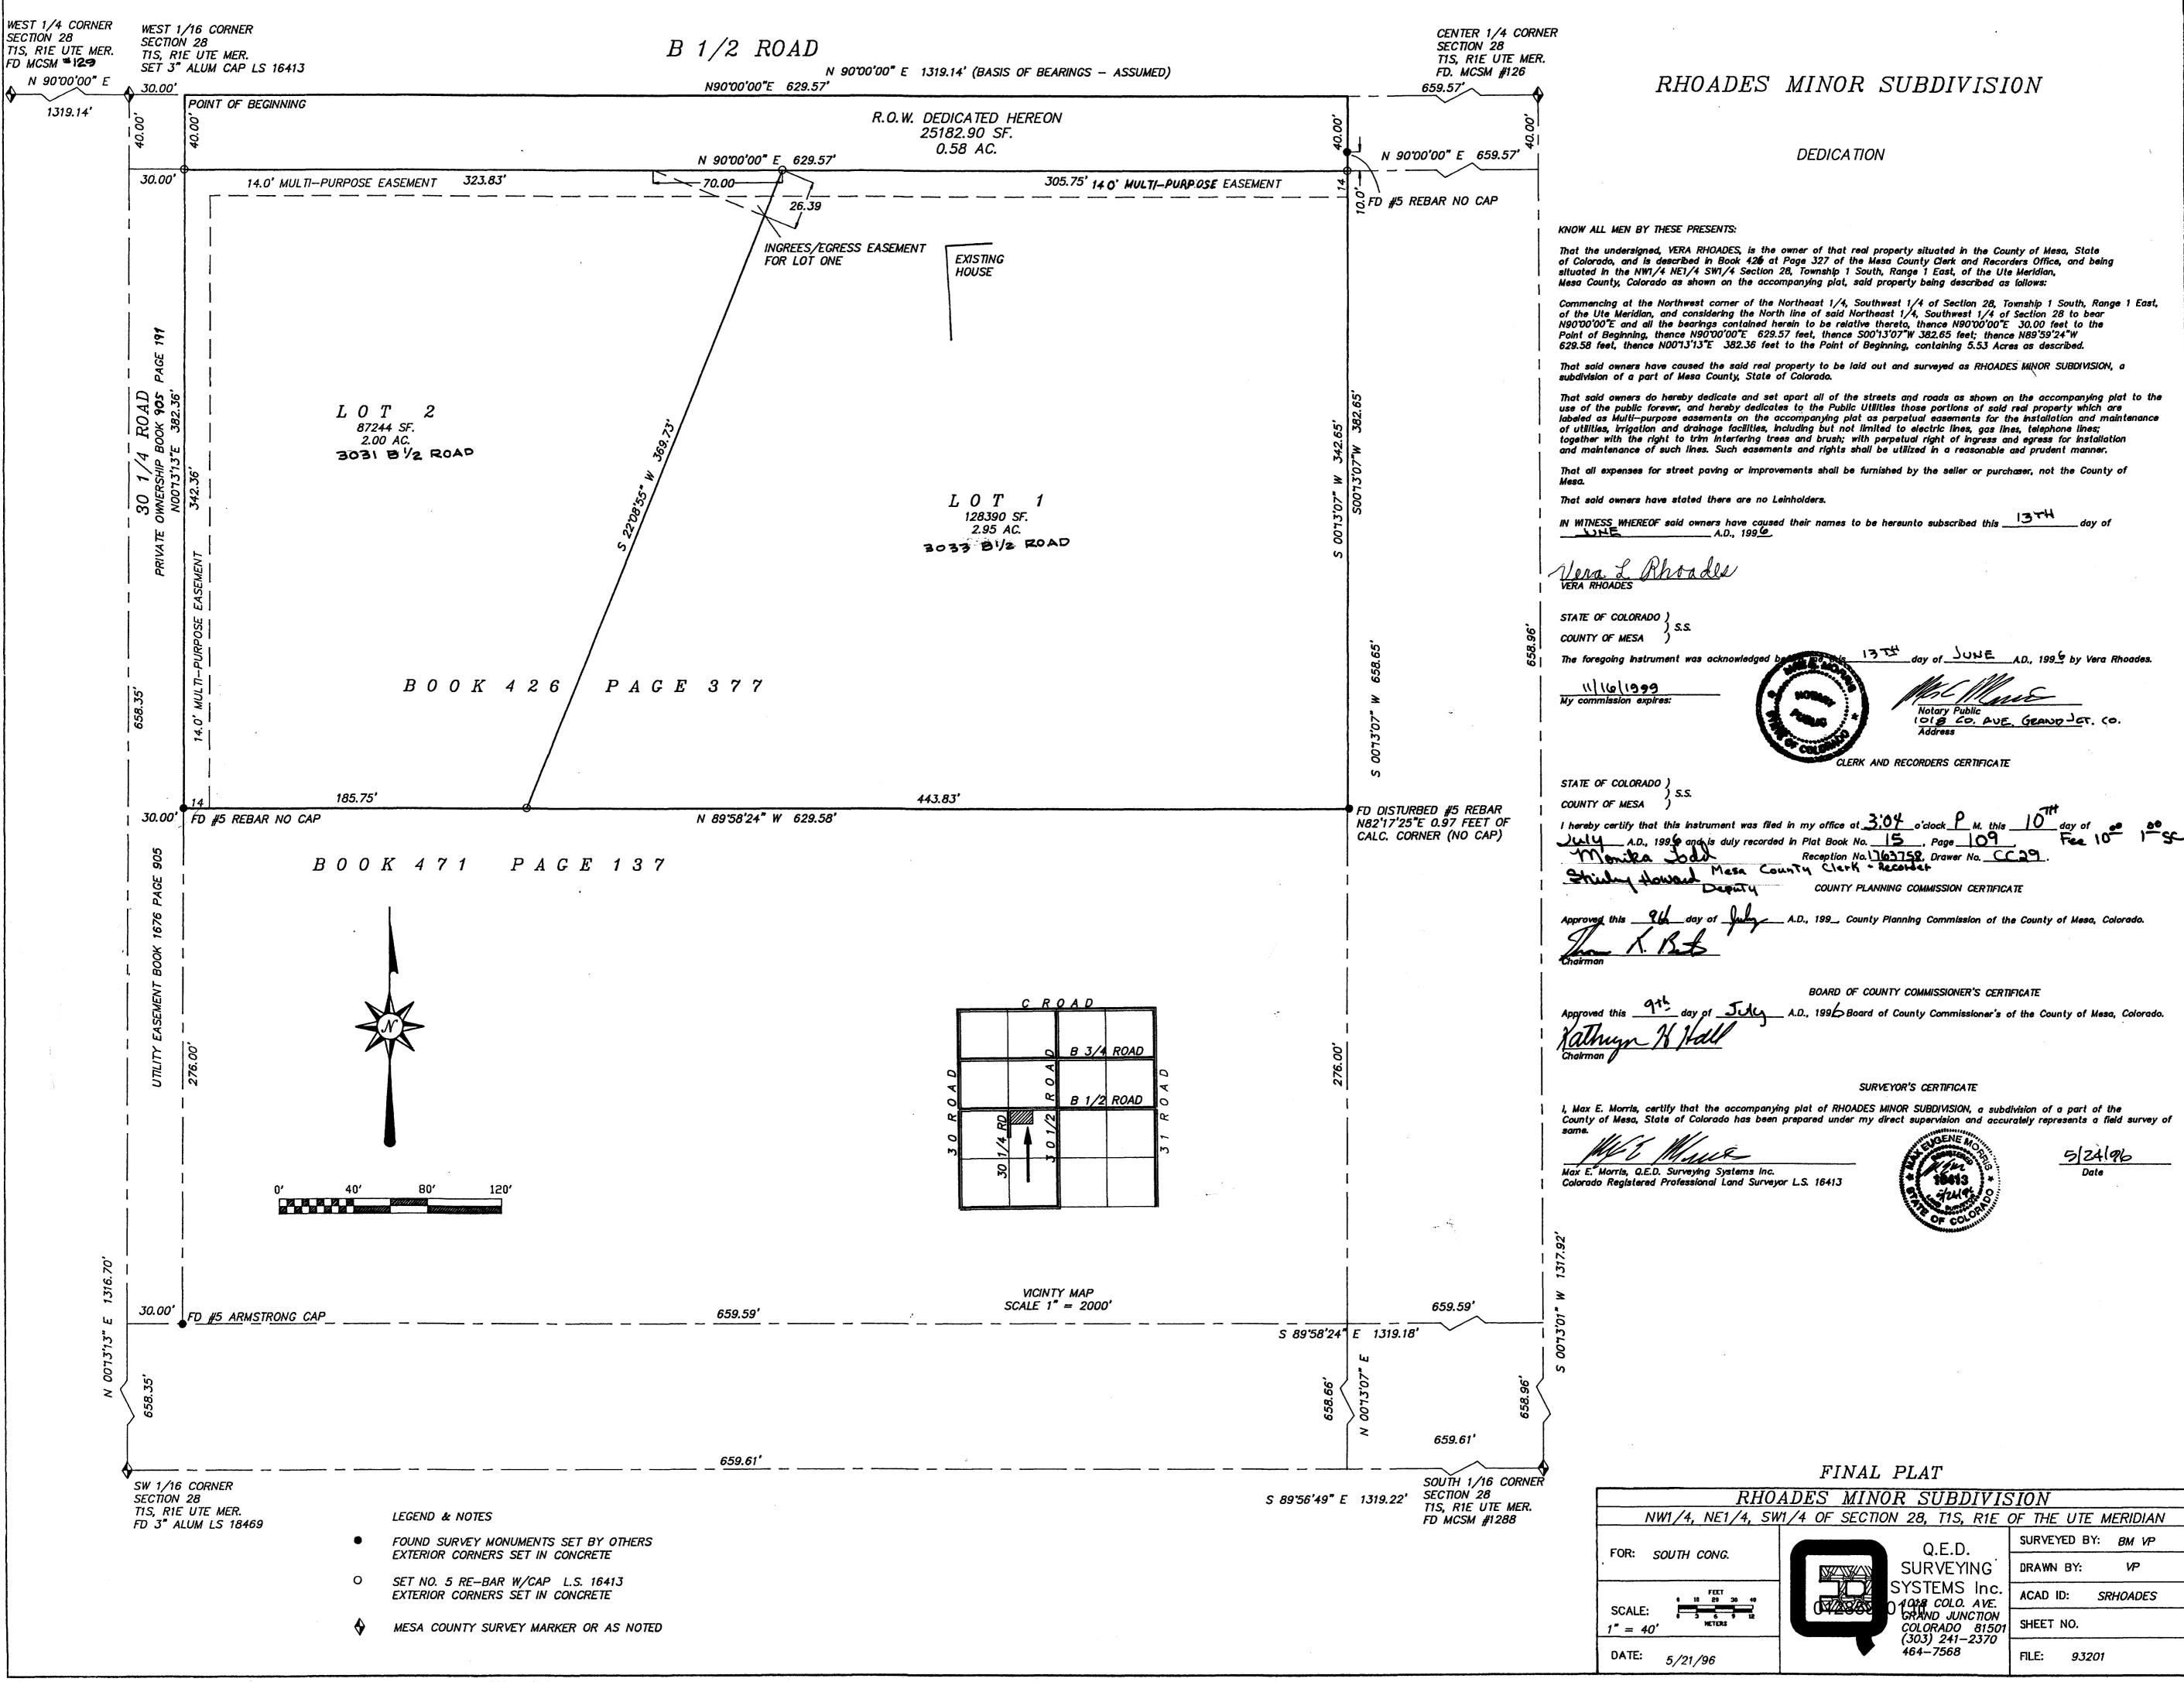

## CORRECTION OF NOTARIZATION

Врок2256 Раде191

1767539 0354PM 08/12/96 Monika Todd Clk&Rec Mesa County Co

| WHEREAS, on the 13TH day of JUNE 19 96  VERA RHOADES