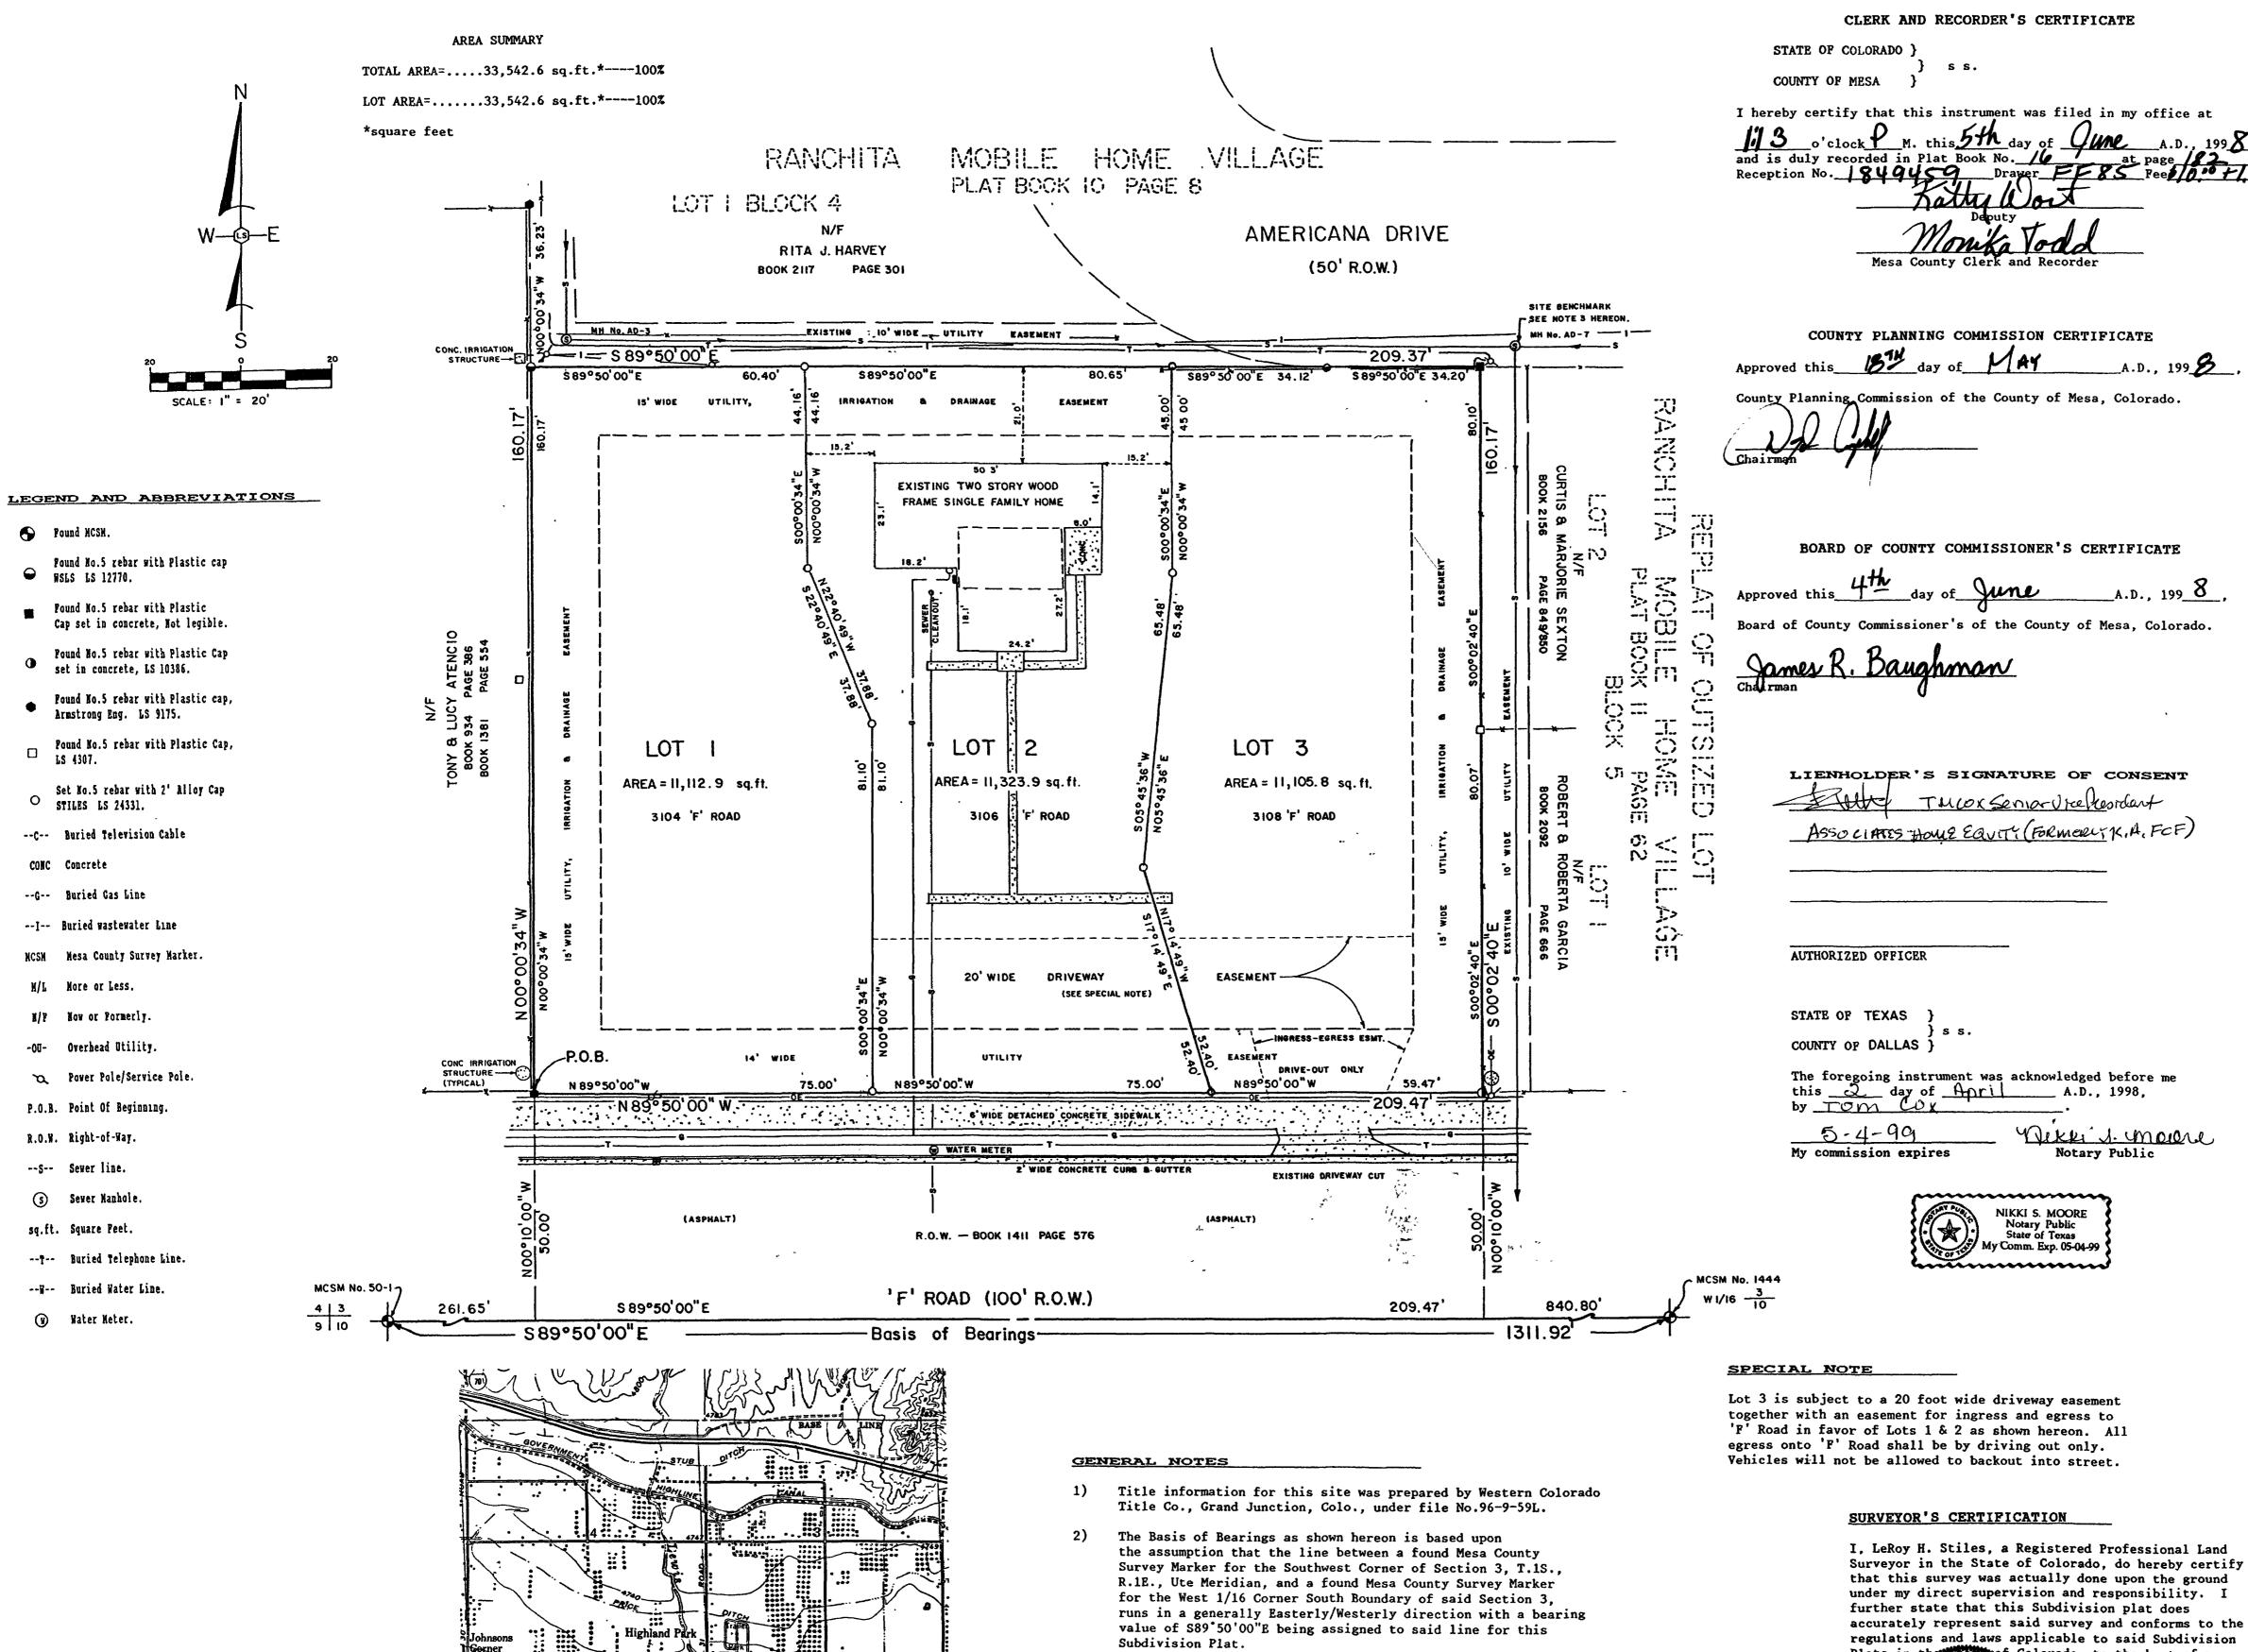

## VINA DEL MAR MINOR SUBDIVISION

SITUATED IN THE SW 1/4 SW 1/4 SECTION 3, T.IS., R.IE., UTE MERIDIAN, COUNTY OF MESA, STATE OF COLORADO.

NOTICE: According to Colorado Law you must commence

any legal action based upon any defect in this survey

information provided by Clifton Sanitation District No.2 As-Built

drawings for existing sewer line as shown hereon. The Benchmark

for this site is the north top of Manhole rim for Sewer Manhole

AD-7 with an Elevation of 4718.70.

## DEDICATION

KNOW ALL PERSONS BY THESE PRESENTS

That the undersigned, T. Roland Evans, is the owner of that real property situated in the SW 1/4 SW 1/4 of Section 3, T.1S., R.1E., Ute Meridian, County of Mesa, State of Colorado, and having a street address of 3106 'F' Road, Grand Junction, Colorado, as may be found described in Book 2381 at Page 578, in the land records of the Mesa County Clerk and Recorder, and being more particularly described as follows: Commencing at a found Mesa County Survey Marker for the Southwest Corner of said Section 3, from whence a found Mesa County Survey Marker for the West 1/16 Corner South Boundary of said Section 3, bears S89°50'00"E, a distance of 1311.92 feet with all bearings contained herein being relative thereto; Thence S89°50'00"E, by and with the South Line of the SW 1/4 SW 1/4 of said Section 3, a distance of 261.65 feet to a point; Thence NOO 10 00 E, a distance of 50.00 feet to a point on the North Right-of-Way Line of 'F' Road, said point being the Southwest Corner of the herein described land and the POINT OF BEGINNING: Thence NOO'00'34"W. a distance of 160.17 feet: Thence \$89'50'00"E, bounded Northerly, in part, by Lot 1, Block 4 of Ranchita Mobile Home Village and by Americana Drive as may be found in Plat Book 10 at Page 8, a distance of 209.37 feet; Thence S00'02'40"E, bounded Easterly by Lots 1 & 2, Block 5, Replat of Outsized Lot (Future Park), Ranchita Mobile Home Village, as may be found in Plat Book 11 at Page 62, a distance of 160.17 feet to a point on the afore mentioned North Right-of-Way Line of 'F' Road; Thence N89°50'00"W, by and with said North Right-of-Way Line, a distance of 209.47 feet to the POINT OF BEGINNING. Said Real Property contains 33,542.6 square feet (0.77 acres), More or

That said Owner has caused the said Real Property to be laid out and surveyed as the "VINA DEL MAR MINOR SUBDIVISION", a subdivision of a part of Mesa County, Colorado. That said Owner does hereby dedicate and set apart all of the streets and roads as may be shown on the accompanying plat to the use of the Public forever, and hereby dedicates to the Public Utilities those portions of said Real Property which may be labeled as Utility Easements on the accompanying plat as perpetual easements for the installation and maintenance of utilities, irrigation and drainage facilities, including but not limited to electric lines, gas lines, telephone lines; together with the right to trim interfering trees and brush; with perpetual right of ingress and egress for installation and maintenance of such lines; such easements and rights shall be utilized in a reasonable and prudent manner. That all expenses for street paving or improvements shall be furnished by the seller or purchaser, not the County of Mesa. In witness whereof, said owner has caused his name to be hereunder subscribed this 3 day of June, A.D., 1998.

STATE OF COLORADO) COUNTY OF MESA

by T. Roland Evans, Owner.

My Commission Expires

Plats in the of Colorado, to the best of my and belief.

> PLS 24331 Registration No.

VINA DEL MAR MINOR SUBDIVISION Property of T. Roland Evans Located at 3106 'F' Road, County of \$CALE |" = 20" Mesa, State of Colorado, and is SURVEY BY LHS Situated in the SW 1/4 SW 1/4 Section 3. DATE OF SURVEY T.IS., R.IE., Ute Meridian. L. ROY H. STILES, PLS 3014 BOOKCLIFF AVE. GRAND JUNCTION, COLORADO, 81504 JANUARY 05, 1998