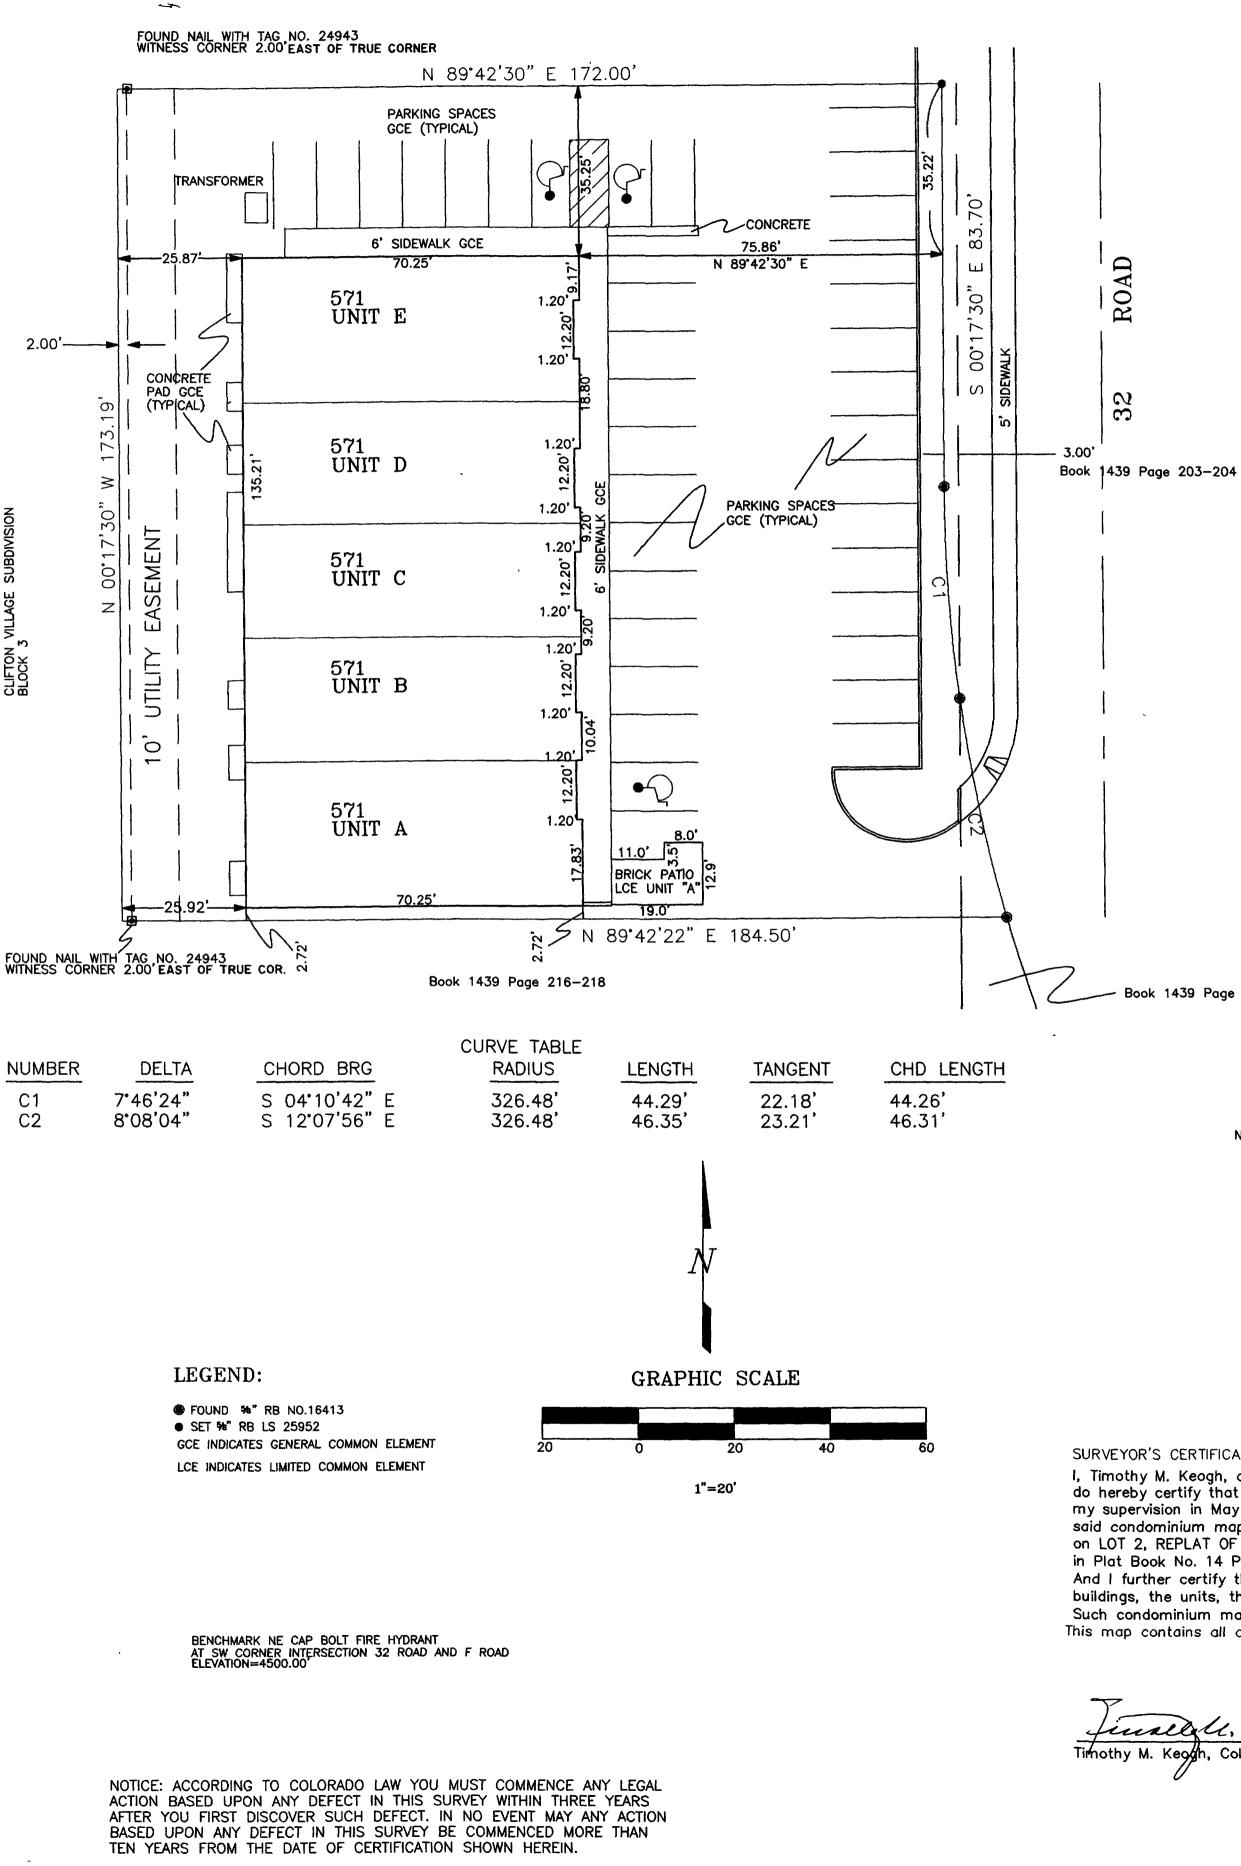

## LOT 1, REPLAT OF PART OF LOT 1 BLOCK 3 CLIFTON VILLAGE SUBDIVISION

# SHAVANO PLAZA CONDOMINIUMS

571 UNIT "A", 571 UNIT "B", 571 UNIT "C", 571 UNIT "D", 571 UNIT "E" LOT 2, REPLAT OF PART OF LOT 1 BLOCK 3 CLIFTON VILLAGE SUBDIVISION MESA COUNTY, COLORADO

ALL PORTIONS OF SHAVANO PLAZA CONDOMINIUMS ARE GENERAL

(B) THE DESIGNATED PATIO WHICH IS A LIMITED COMMON ELEMENT APPURTENANT TO UNIT A.

NONE OF THE REAL ESTATE IS SUBJECT TO FUTURE RESERVED DEVELOPMENT RIGHTS

Date

SURVEYOR'S CERTIFICATE

Book 1439 Page 205-206

NOTE:

I, Timothy M. Keogh, a registered Professional Land Surveyor in the State of Colorado, do hereby certify that this condominium map was prepared from a survey performed under my supervision in May of 1999, and that both are correct to the best of my knowledge said condominium map represents the location of the SHAVANO PLAZA CONDOMINIUMS on LOT 2, REPLAT OF PART OF LOT 1, BLOCK 3, CLIFTON VILLAGE SUBDIVISION as filed in Plat Book No. 14 Page 278 in the Office of the Clerk and Recorder of Mesa County. And I further certify that the condominium map substantially depicts the location of the buildings, the units, the unit designation, the dimensions of the units and building symbol. Such condominium map was prepared subsequent, to completion of the improvements. This map contains all of the information we consecutive ection 38-33.3-209, C.R.S.