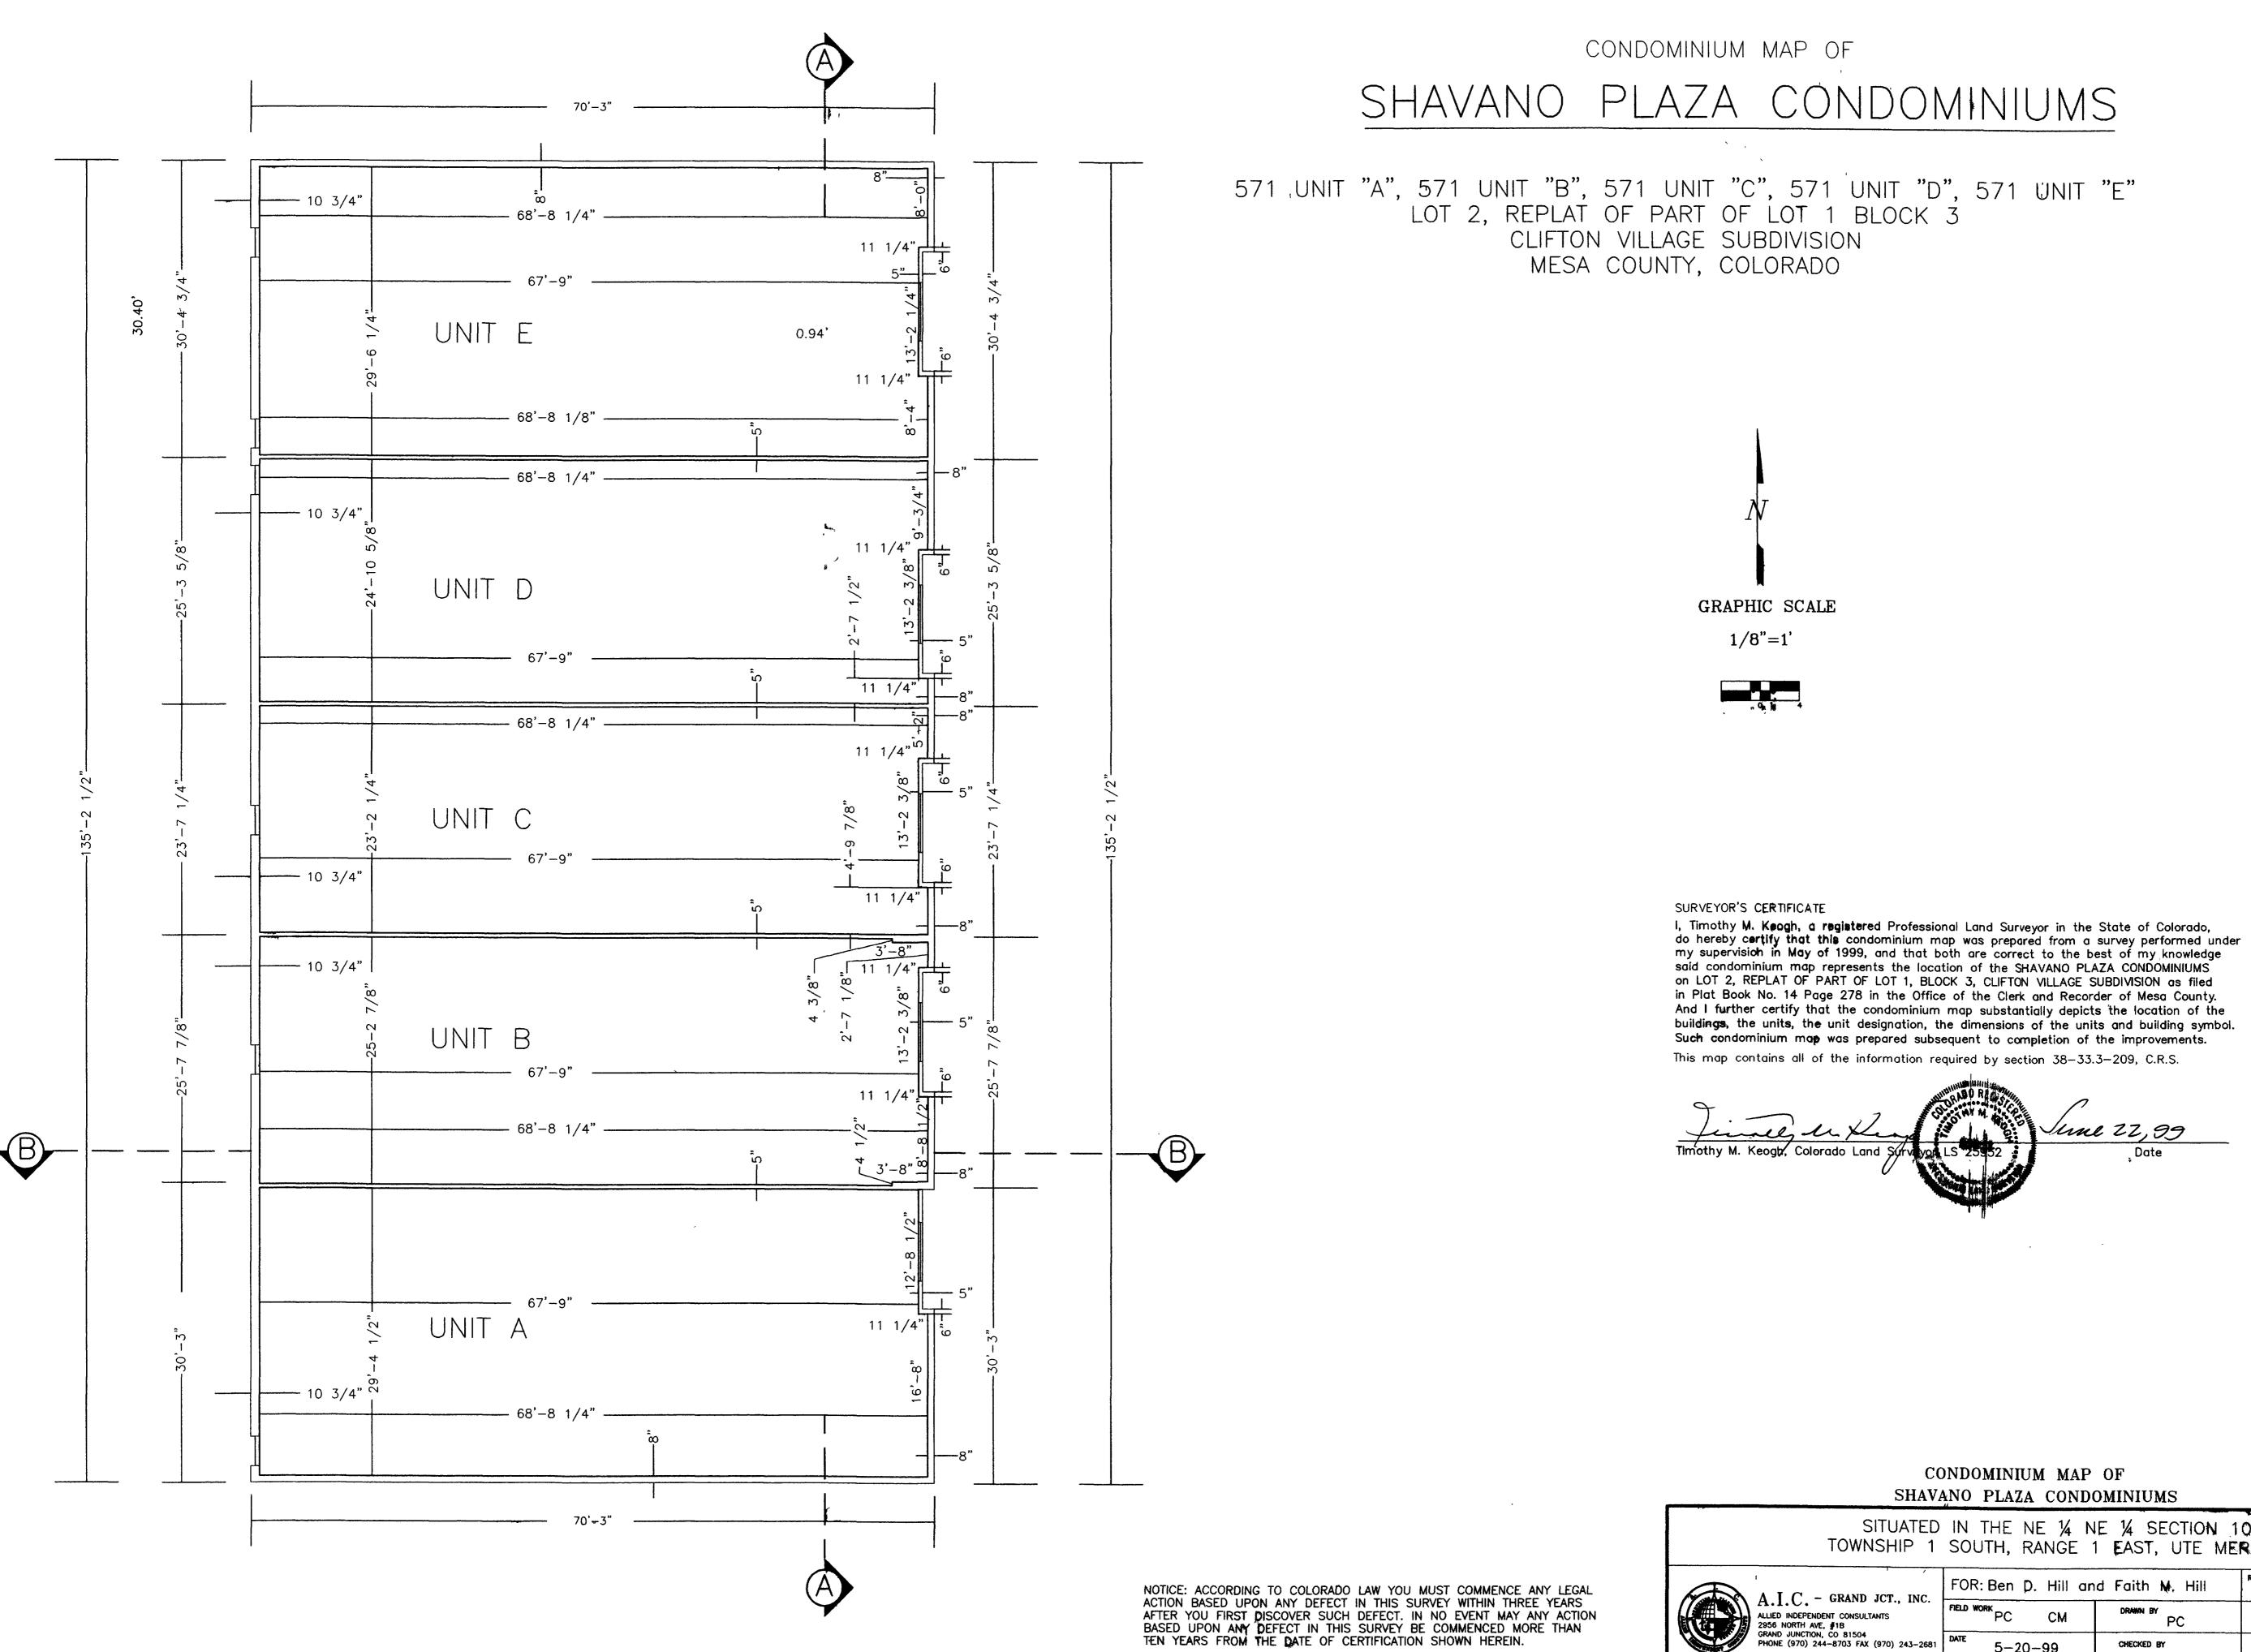

# SHAVANO PLAZA CONDOMINIUMS

571 UNIT "A", 571 UNIT "B", 571 UNIT "C", 571 UNIT "D", 571 UNIT "E" LOT 2, REPLAT OF PART OF LOT 1 BLOCK 3 CLIFTON VILLAGE SUBDIVISION MESA COUNTY, COLORADO

# SHAVANO PLAZA CONDOMINIUMS

571 UNIT "A", 571 UNIT "B", 571 UNIT "C", 571 UNIT "D", 571 UNIT "E" LOT 2, REPLAT OF PART OF LOT 1 BLOCK 3 CLIFTON VILLAGE SUBDIVISION MESA COUNTY, COLORADO

SURVEYOR'S CERTIFICATE

l, Timothy M. Keogh, a registered Professional Land Surveyor in the State of **Colorado,** do hereby certify that this condominium map was prepared from a survey performed under my supervision in May of 1999, and that both are correct to the best of my knowledge said condominium map represents the location of the SHAVANO PLAZA CONDOMINIUMS on LOT 2, REPLAT OF PART OF LOT 1, BLOCK 3, CLIFTON VILLAGE SUBDIVISION as filed in Plat Book No. 14 Page 278 in the Office of the Clerk and Recorder of Mesa County. And I further certify that the condominium map substantially depicts the location of the buildings, the units, the unit designation, the dimensions of the units and building symbol. Such condominium map was prepared subsequent to completion of the improvements. This map contains all of the information required by section 38-33.3-209, C.R.S.

June 22,99 inselfell. Leos Colorado Land Surve Timothy M. Keod

day of June A.D. 1999

1000 C VOTARY = JELIG

| CONDOMINIUM MAP OF<br>SHAVANO PLAZA CONDOMINIUMS                                   |                                    |                |               |  |  |  |
|------------------------------------------------------------------------------------|------------------------------------|----------------|---------------|--|--|--|
| SITUATED IN THE NE ¼ NE ¼ SECTION 10,<br>NSHIP 1 SOUTH, RANGE 1 EAST, UTE MERIDIAN |                                    |                |               |  |  |  |
| D JCT., INC.<br>ULTANTS                                                            | FOR: Ben D. Hill and Faith M. Hill |                | REVISION DATE |  |  |  |
|                                                                                    | FIELD WORK PC CM                   | drawn by<br>PC |               |  |  |  |
|                                                                                    | DATE 5-20-99                       | CHECKED BY     | ,             |  |  |  |
| ,                                                                                  | scale                              | PAGE 1 OF 3    | · .           |  |  |  |