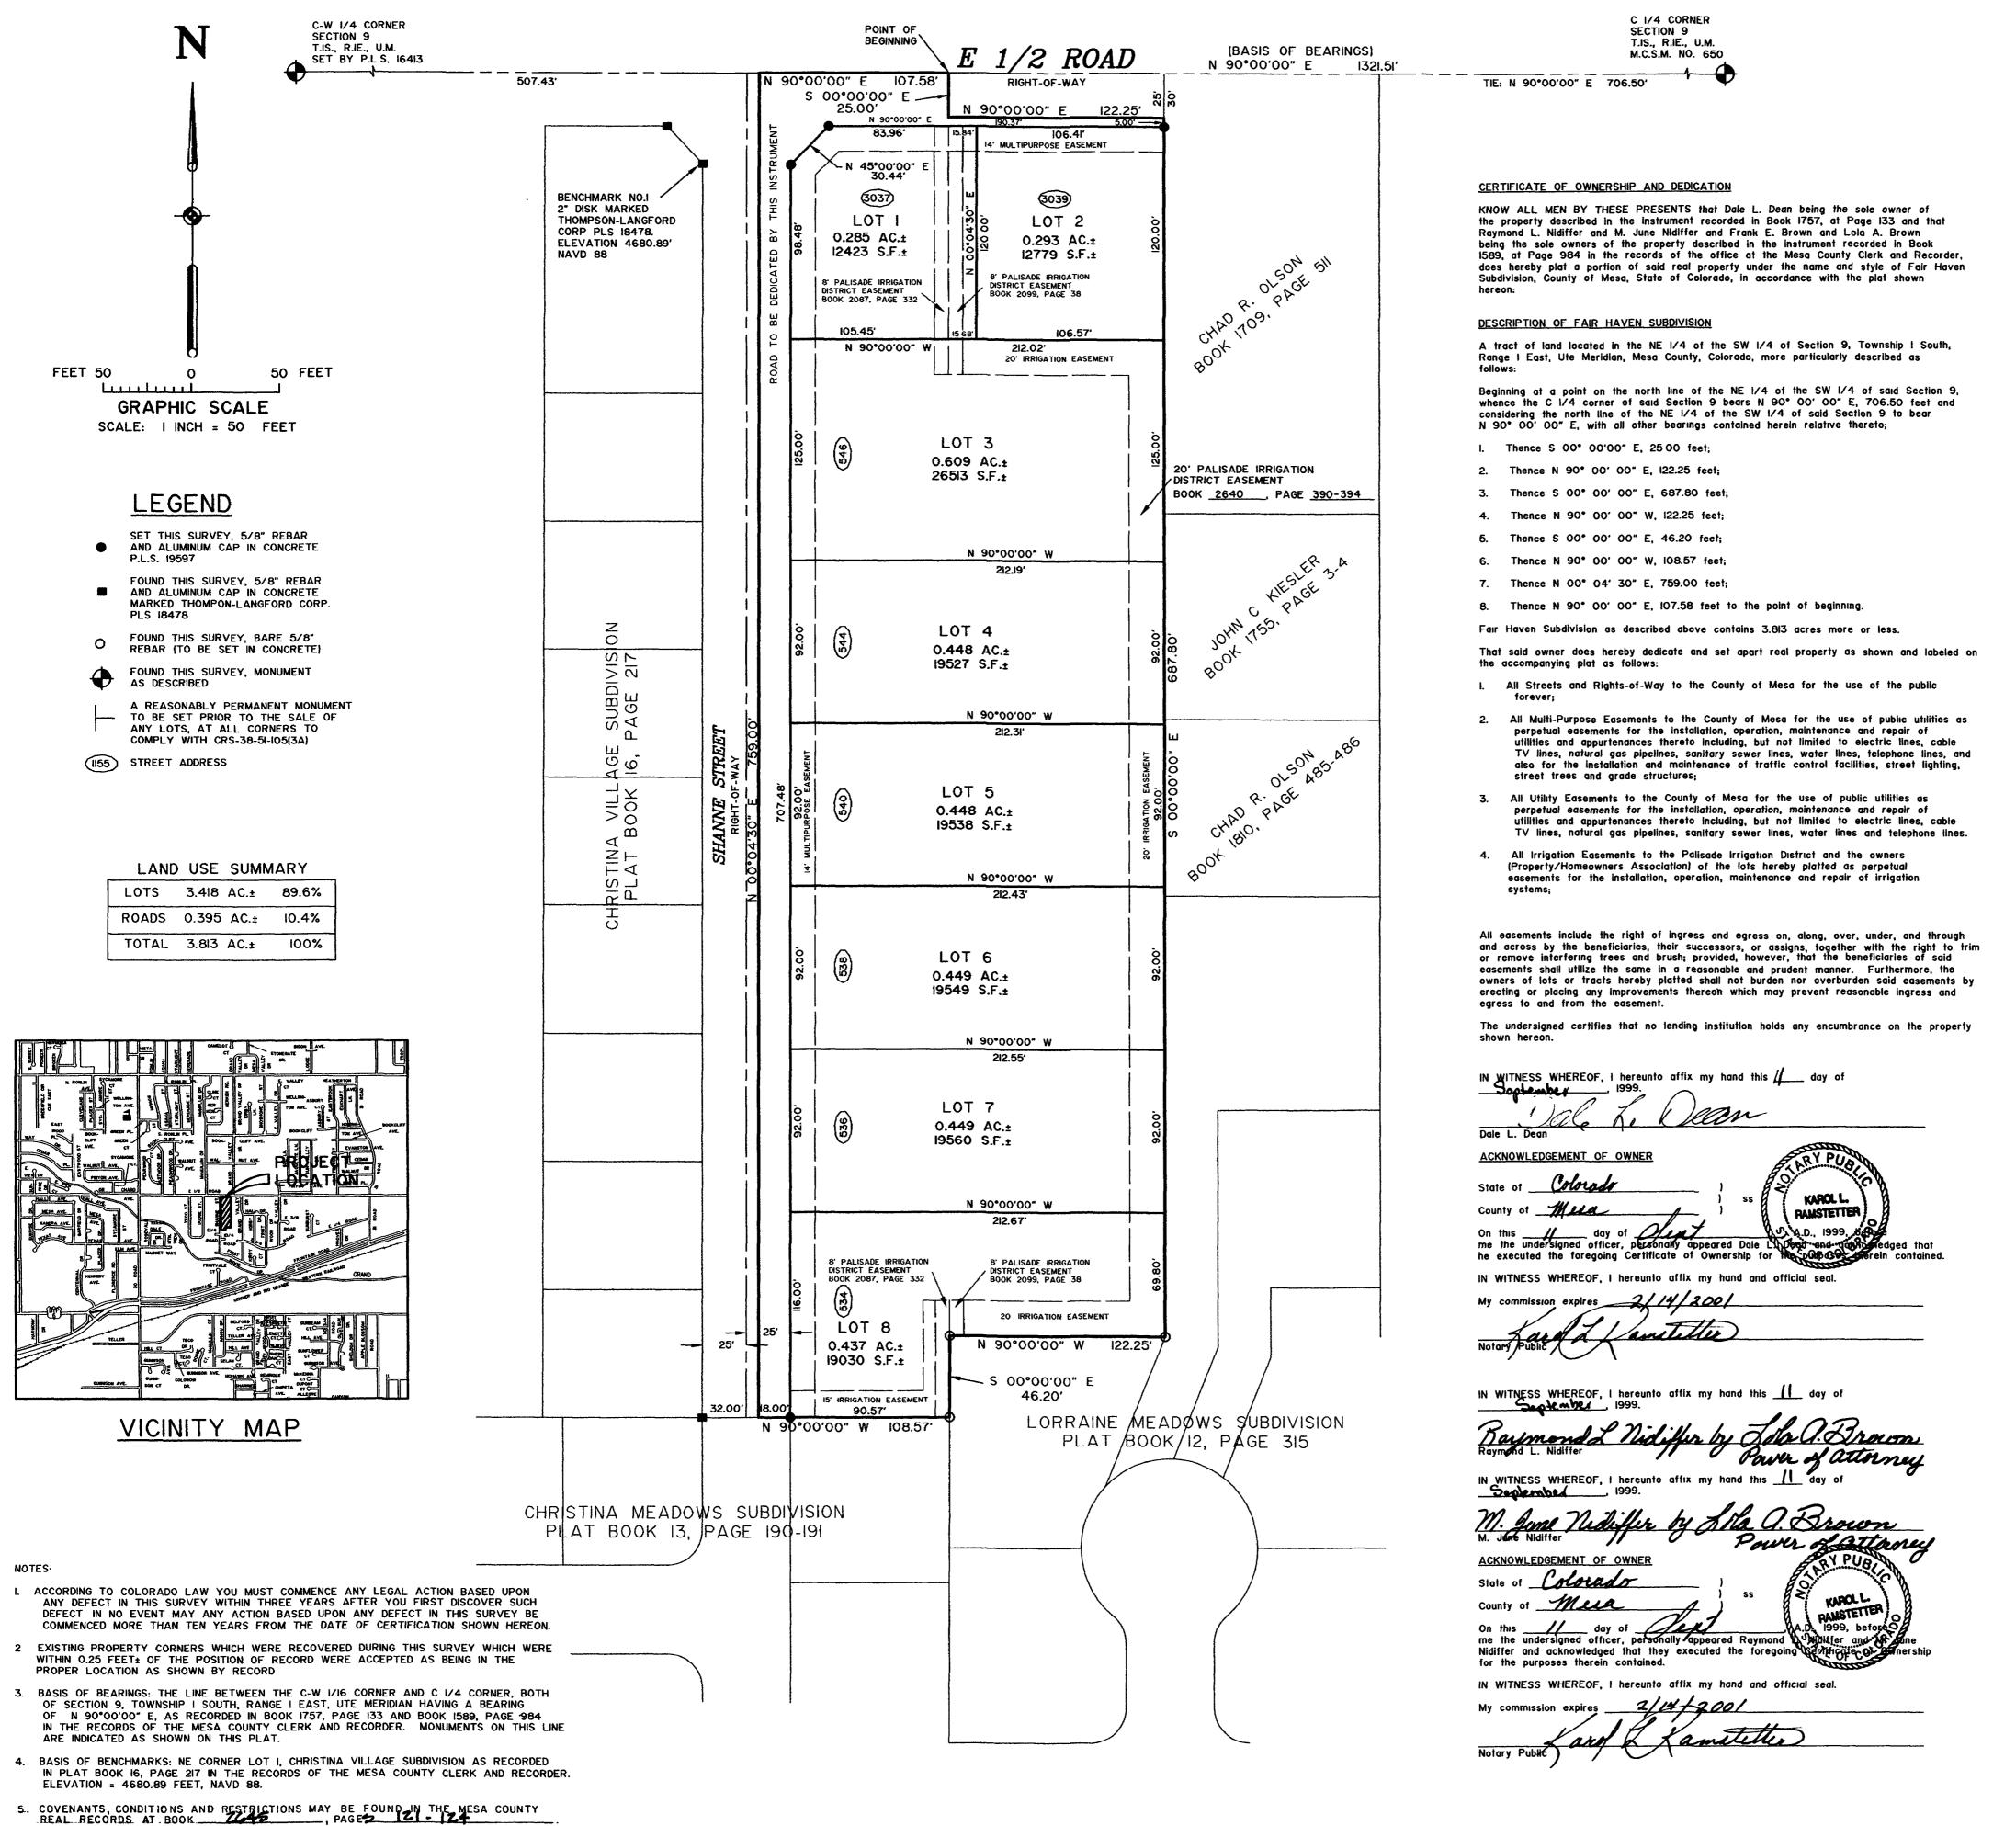

## FAIR HAVEN SUBDIVISION

LOCATED IN THE NE 1/4 OF THE SW 1/4 OF SECTION 9, T.IS., R.IE., U.M. MESA COUNTY, COLORADO



| Frank E. Brow                                                                                                                                                                                                                  | /HEREOF, I hereunto affix my hand this    day of