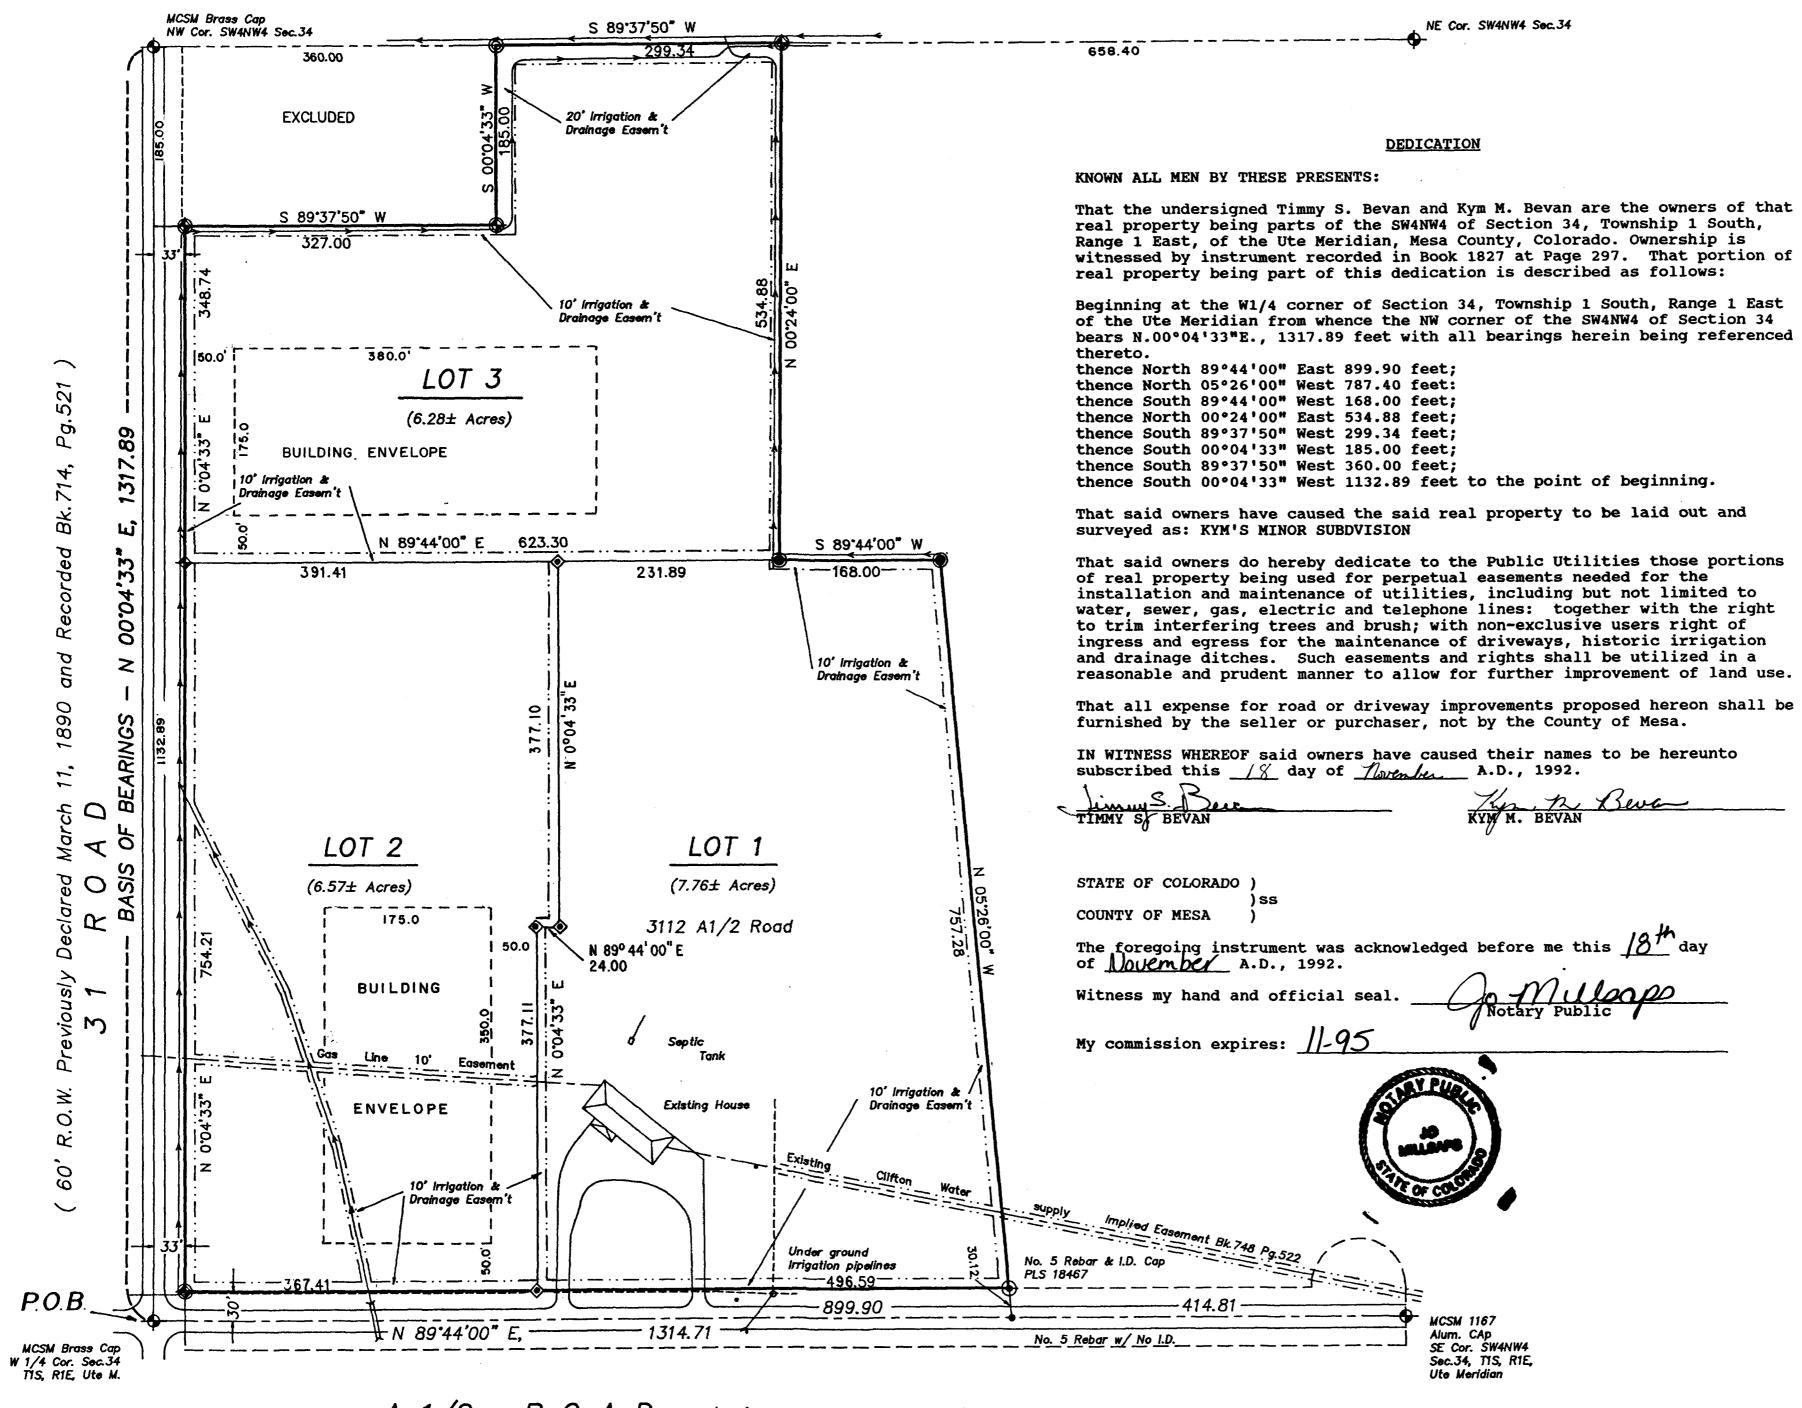

## KYM'S MINOR SUBDIVISION

Part of SW4NW4 Sec.34, T1S, R1E, Ute Meridian, Mesa County, Colorado

A 1/2 R O A D (60' R.O.W. Bk.798 Pg.3)

### LEGEND

- FOUND SECTION CONTROL MONUMENT, AS NOTED
- FOUND NO.5 REBAR W/ I.D. CAP "D.A. SKIDMORE-LS 14887"
- O FOUND NO.5 REBAR W/ "N.H.P.Q.-LS 12483"
- SET NO.6 REBAR W/ ALUM. I.D. CAP "M.A.P., INC.-LS 11980"
- SET NO.5 REBAR W/ RED PLAS. I.D. CAP "M.A.P., INC.-LS 11980"
- O MONUMENT SET IN CONCRETE
- CALCULATED POSITION
- IRRIG. & DRAINAGE DITCH
- - BUILDING ENVELOPE BOUNDARY

### NOTICE :

This subdivision is located in an agricultural area. It is hereby recognized that agricultural operations may continue in the area and shall not be considered a nuisance unless gross negligence is proven pursuant to C.R.S. 35-3.5-101.

NOTICE: According to Colorado law you must commence any legal action based upon any defect in this survey within three years after you first discover such defect. In no event, may any action based upon any defect in this survey be commenced more than ten years from the date of certification shown hereon.

July 11, 1992
Date of Certification

### SURVEYOR'S CERTIFICATE

I, Millard Walter Eldridge, do hereby certify that the accompanying plat of KYM'S MINOR SUBDIVISION was prepared by me, or under my direct supervision, responsibility, and checking, and that the survey and plat are correct to the best of my knowledge and belief.

Colorado Professional Land Surveyor No. 11980
M.A.P., Inc.