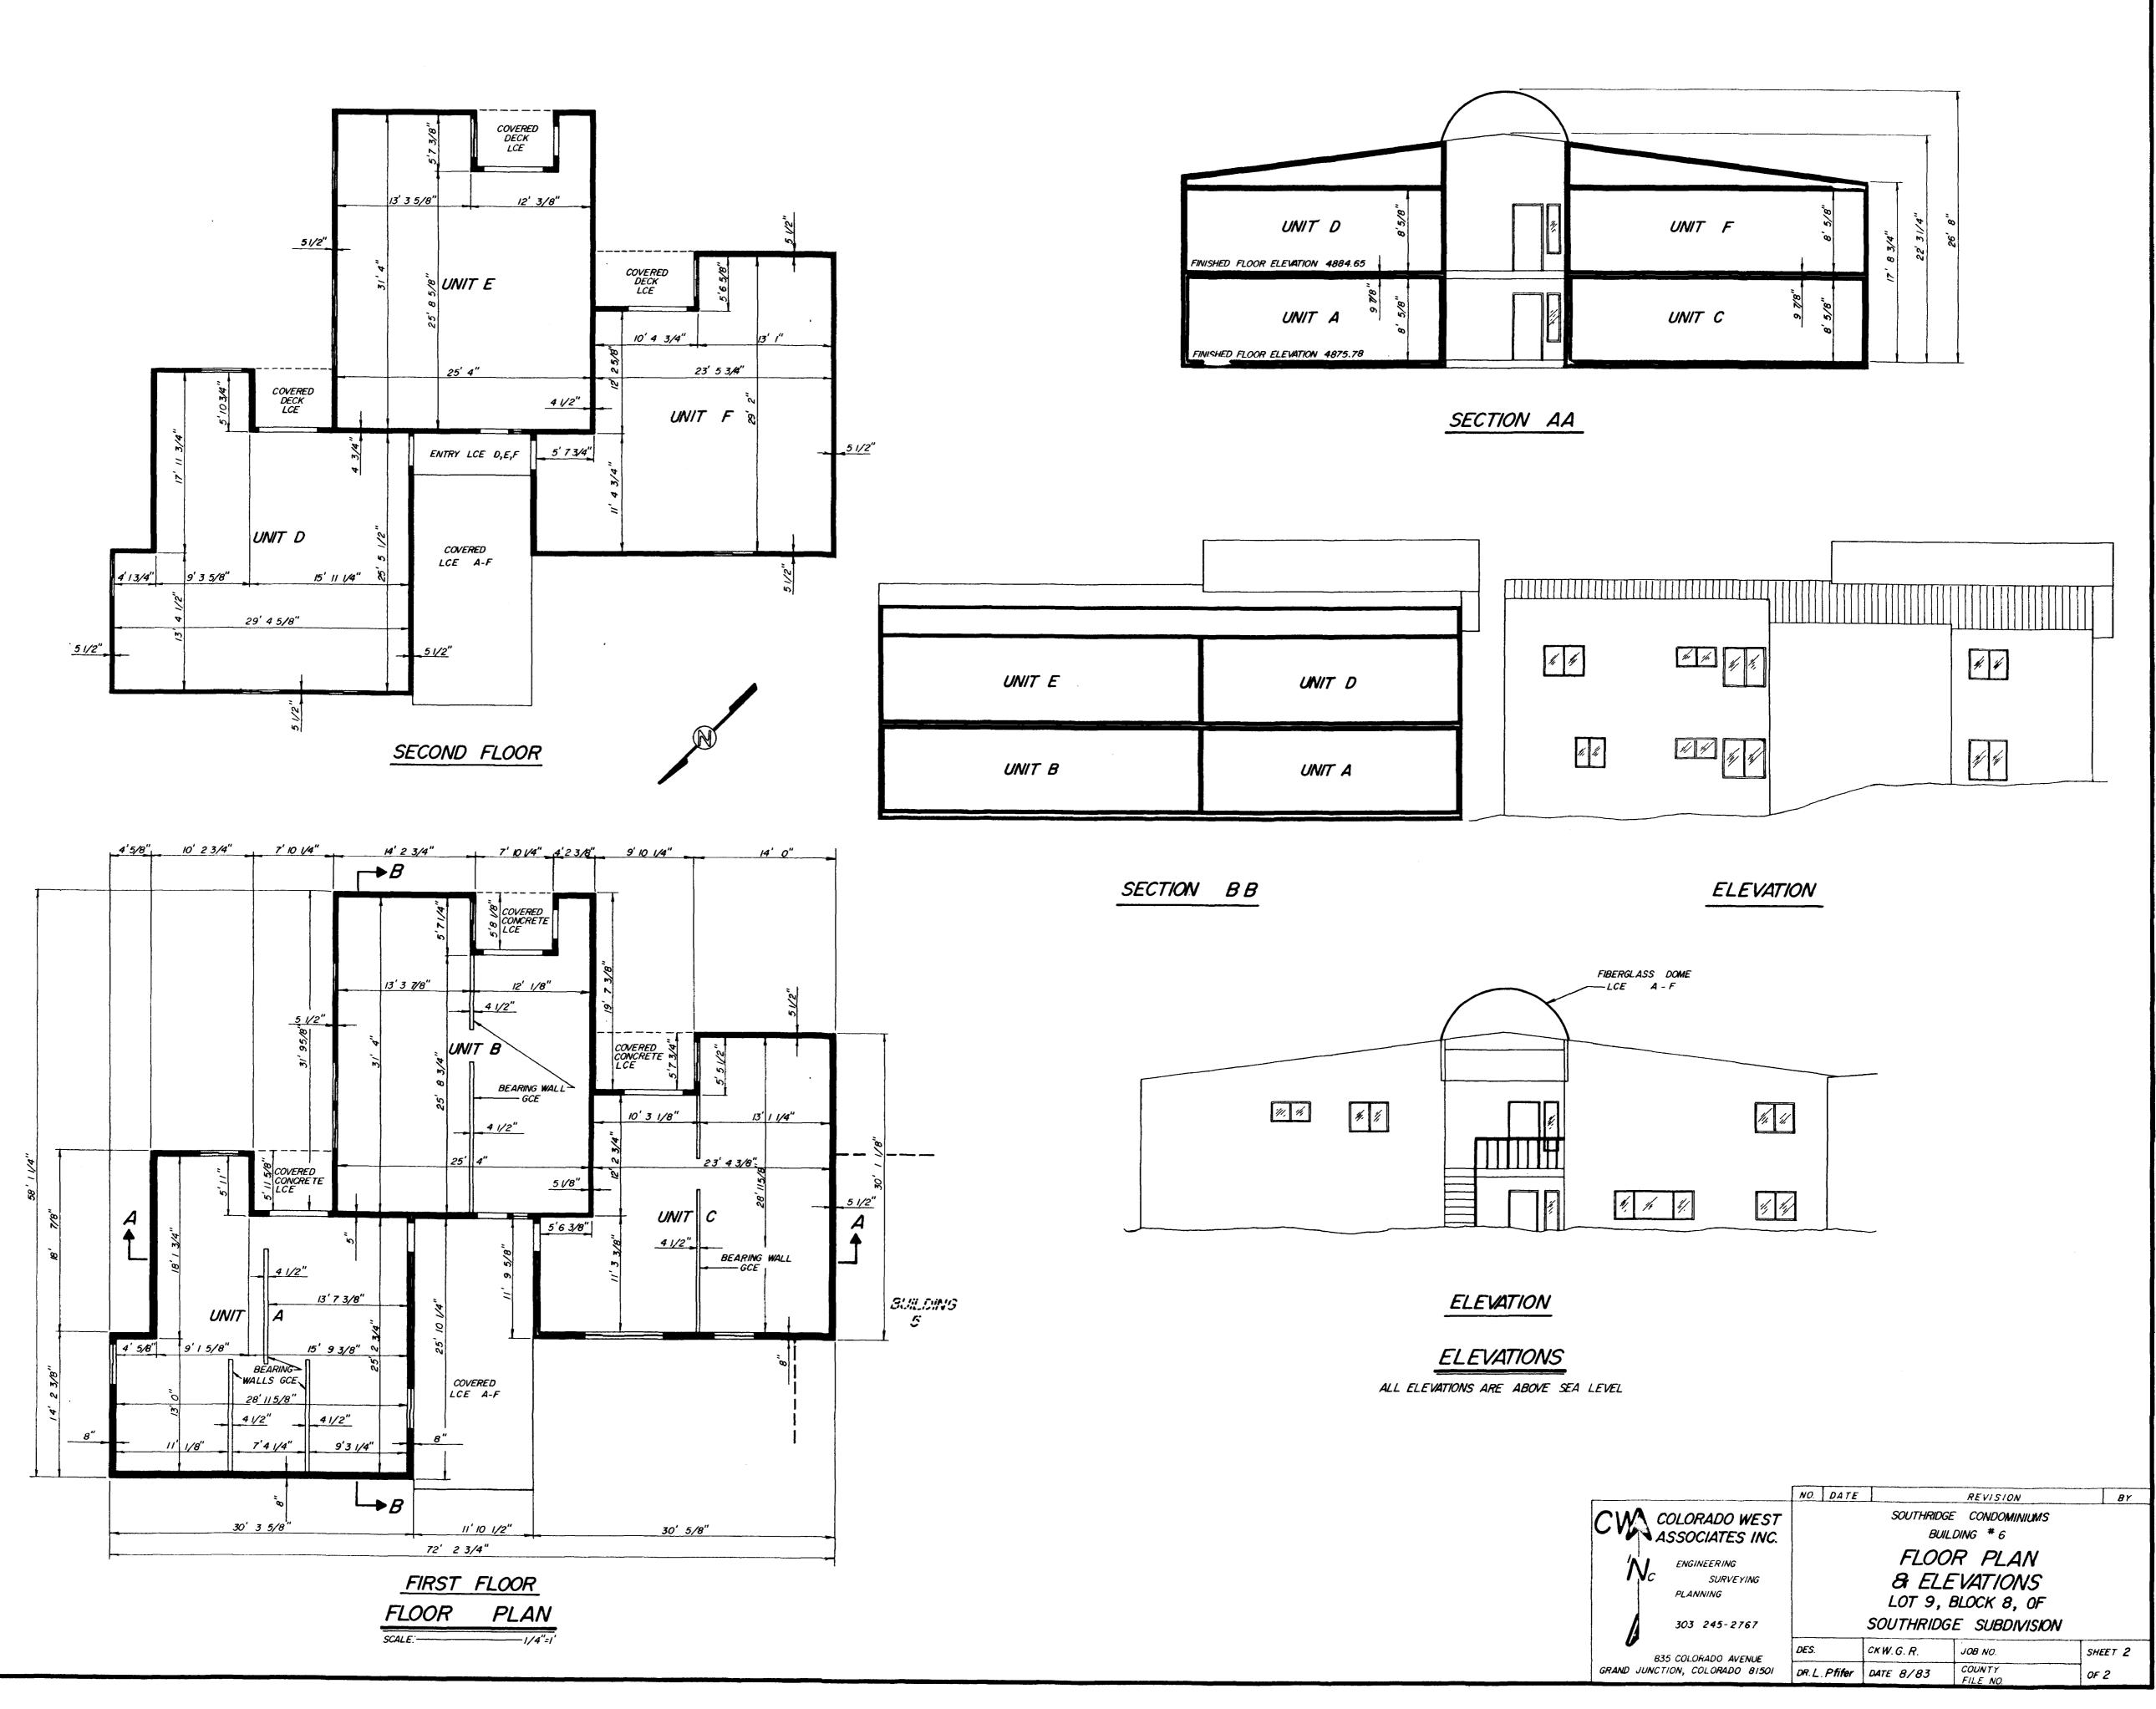

## A CONDOMINIUM MAP OF SOUTHRIDGE CONDOMINIUMS

LOT 9, BLOCK 8, OF SOUTHRIDGE SUBDIVISION MESA COUNTY, COLORADO PHASE I&I

SURVEYOR'S CERTIFICATE

I. William G. Ryden, a Registered Land Surveyor in the State of Colorado, do hereby certify that the accompanying condominium map consisting of two sheets, was prepared from a survey made under my direction and does substantially depict the location of the buildings in reference to the exterior boundaries of the land; the floor and elevation plan; the location of the units within the buildings, both horizontally and vertically; the thickness of the common walls between or separating the units; and the condominium unit designations, and that such map was prepared subsequent to substantial completion of the improvements on the following described parcel of land: