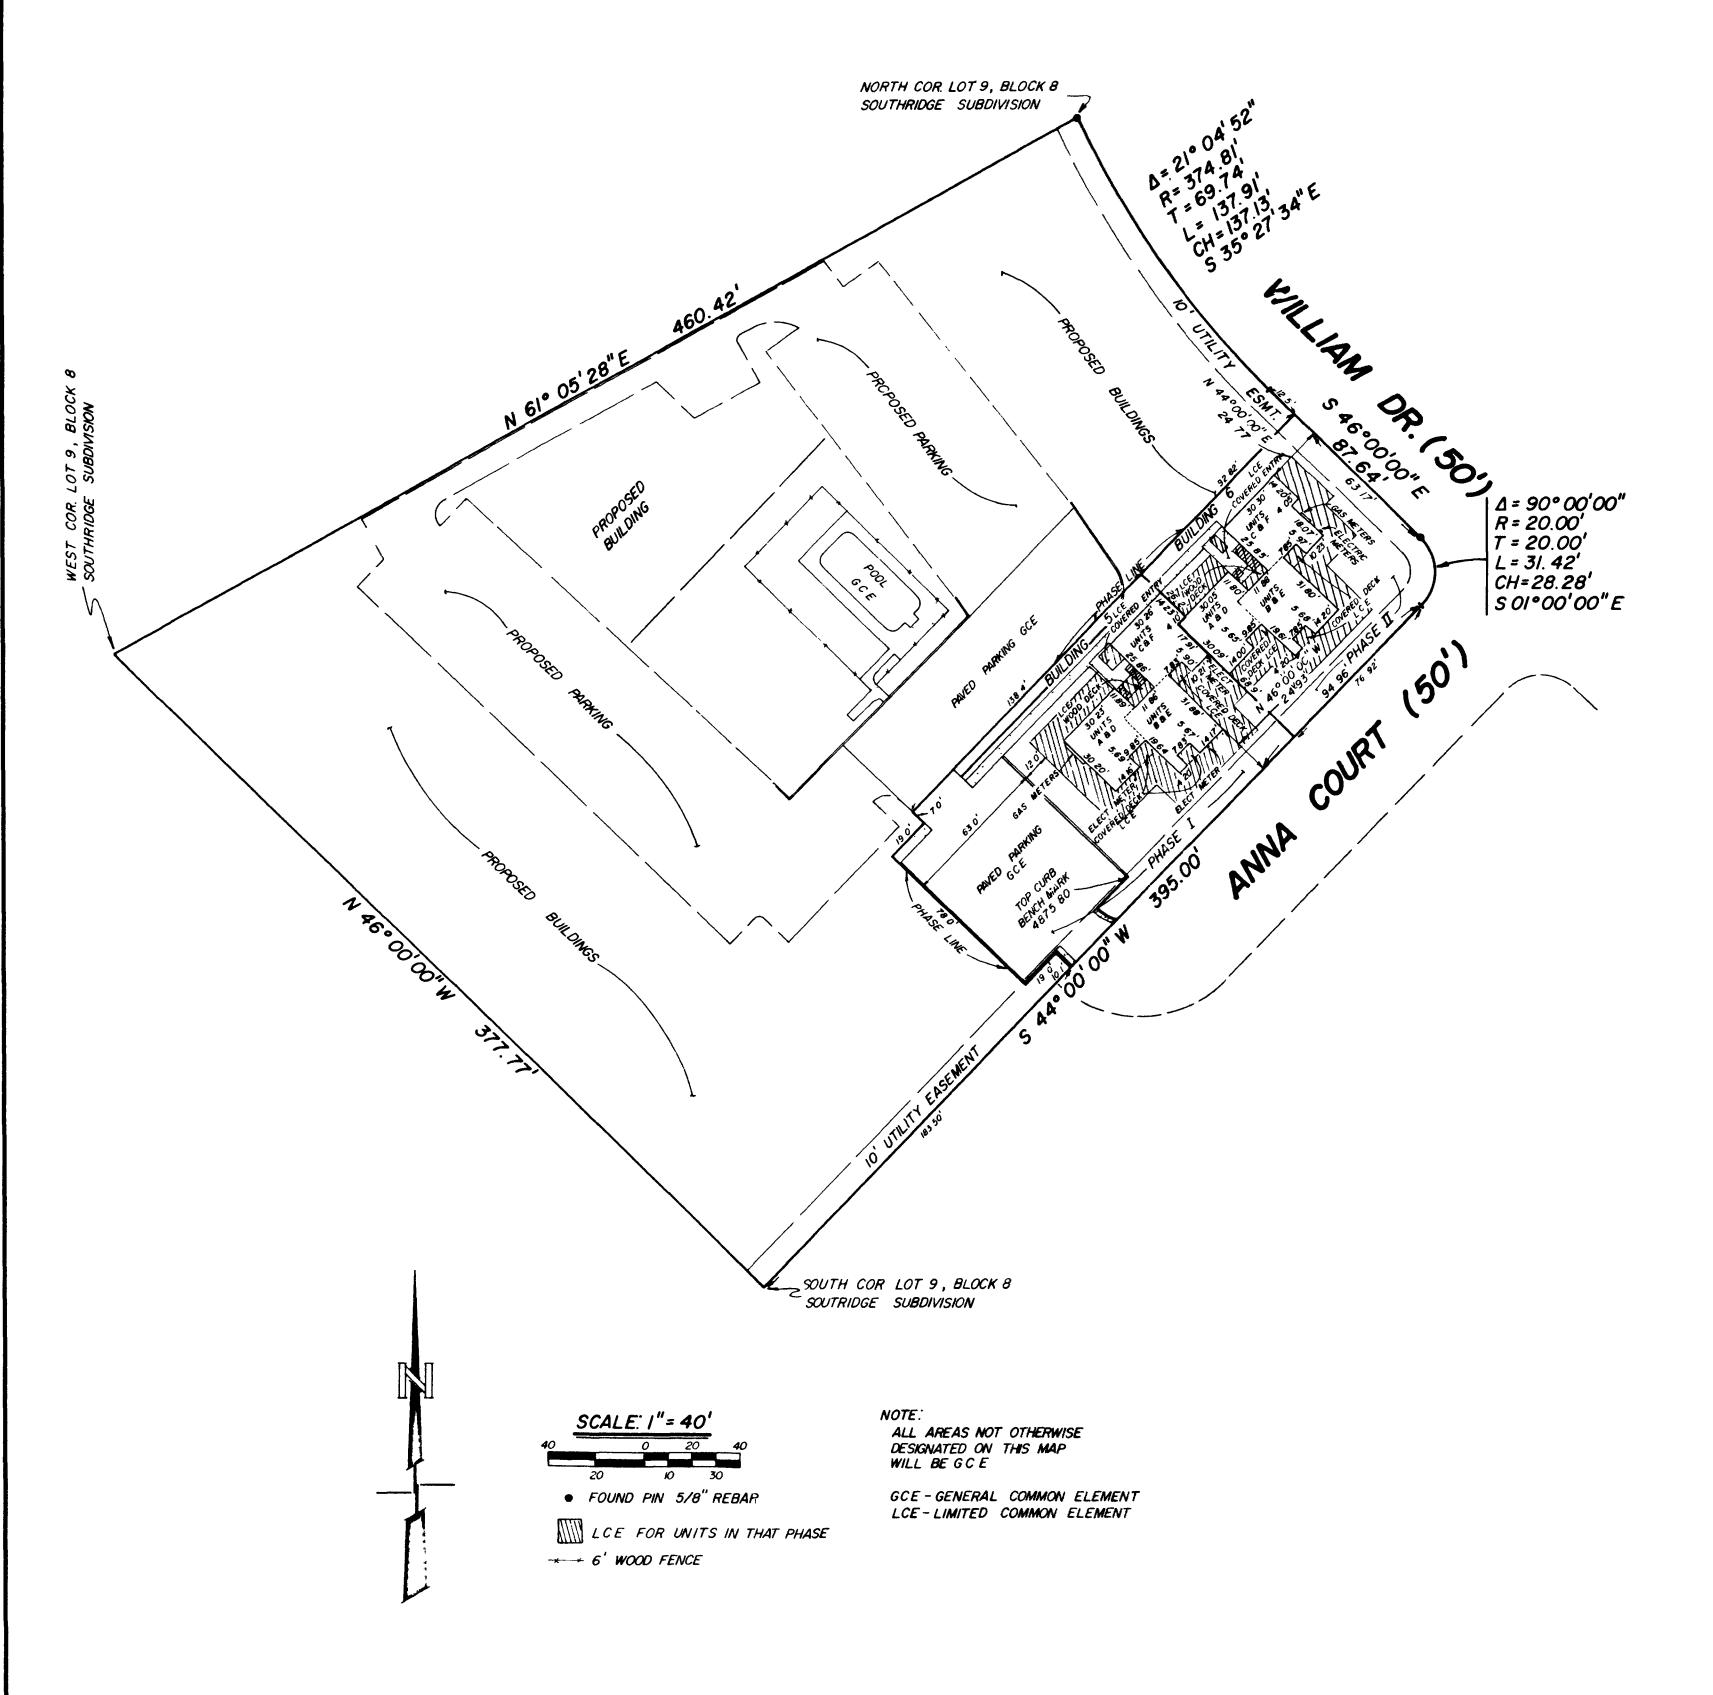

## A CONDOMINIUM MAP OF SOUTHRIDGE CONDOMINIUMS

LOT 9, BLOCK 8, OF SOUTHRIDGE SUBDIVISION MESA COUNTY, COLORADO PHASE I&I

SURVEYOR'S CERTIFICATE

I. William G. Ryden, a Registered Land Surveyor in the State of Colorado, do hereby certify that the accompanying condominium map consisting of two sheets, was prepared from a survey made under my direction and does substantially depict the location of the buildings in reference to the exterior boundaries of the land; the floor and elevation plan; the location of the units within the buildings, both horizontally and vertically; the thickness of the common walls between or separating the units; and the condominium unit designations, and that such map was prepared subsequent to substantial completion of the improvements on the following described parcel of land:

Lot 9 in Block 8 of Southridge Subdivision as recorded in Plat Book 13 at Page 114 in the Clerk and Recorder's Office, County of Mesa, State of Colorado.

William G. Ryden, Registered Vand Surveyor, L.S. 9331