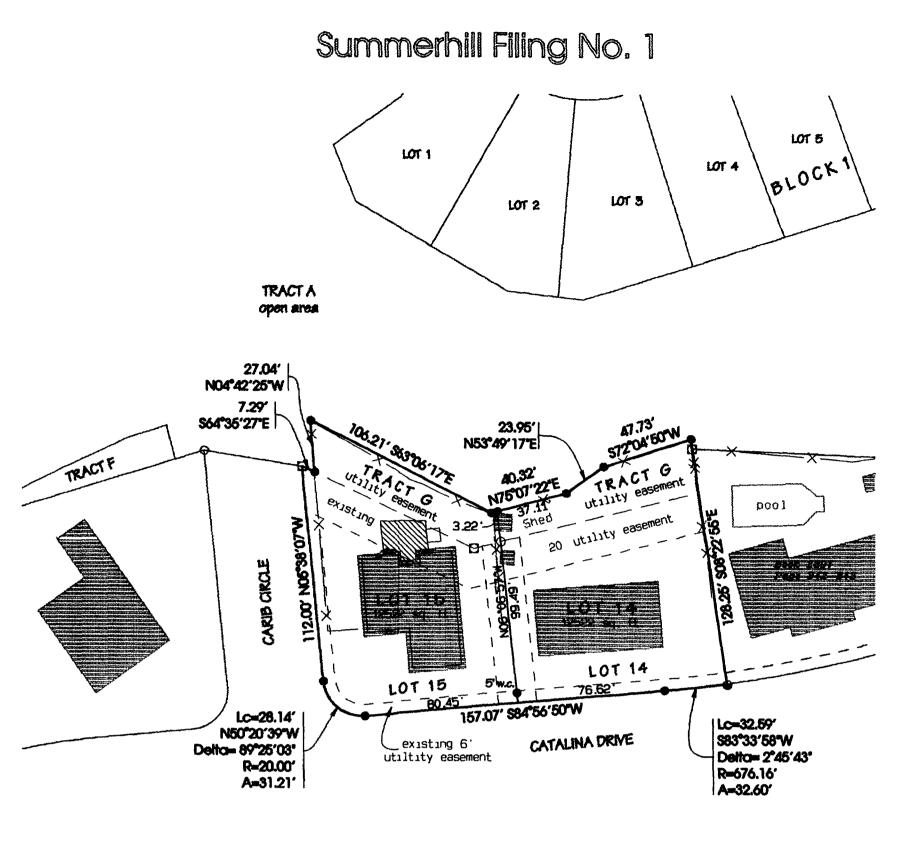

Lot 14, Block 20 and Lot 15, Block 20 of Paradise Hills Filing No. Five, as recorded in the Mesa County Clerk and Recorder's Office at Reception No. 1151934 and Tract G of Summer Hill Filing No. 1 as recorded in the Mesa County Clerk and Recorder's Office at Reception No. 1939289.

# FIRST CATALINA REPLAT A REPLAT OF LOTS 14 & 15, BLOCK 20 OF PARADISE HILLS, FILING NO. 5 AND TRACT G OF SUMMER HILL FILING NO. 1

### FINAL PLAT OF FIRST CATALINA REPLAT

Perpetual, non-exclusive Utility Easement as shown hereon over the entirety of the parcel previously known as Tract G of Summer Hill Filing No 1 is hereby granted to the City of Grand Junction for the installation, operation, maintenance, and repair/replacement of underground utilities and irrigation