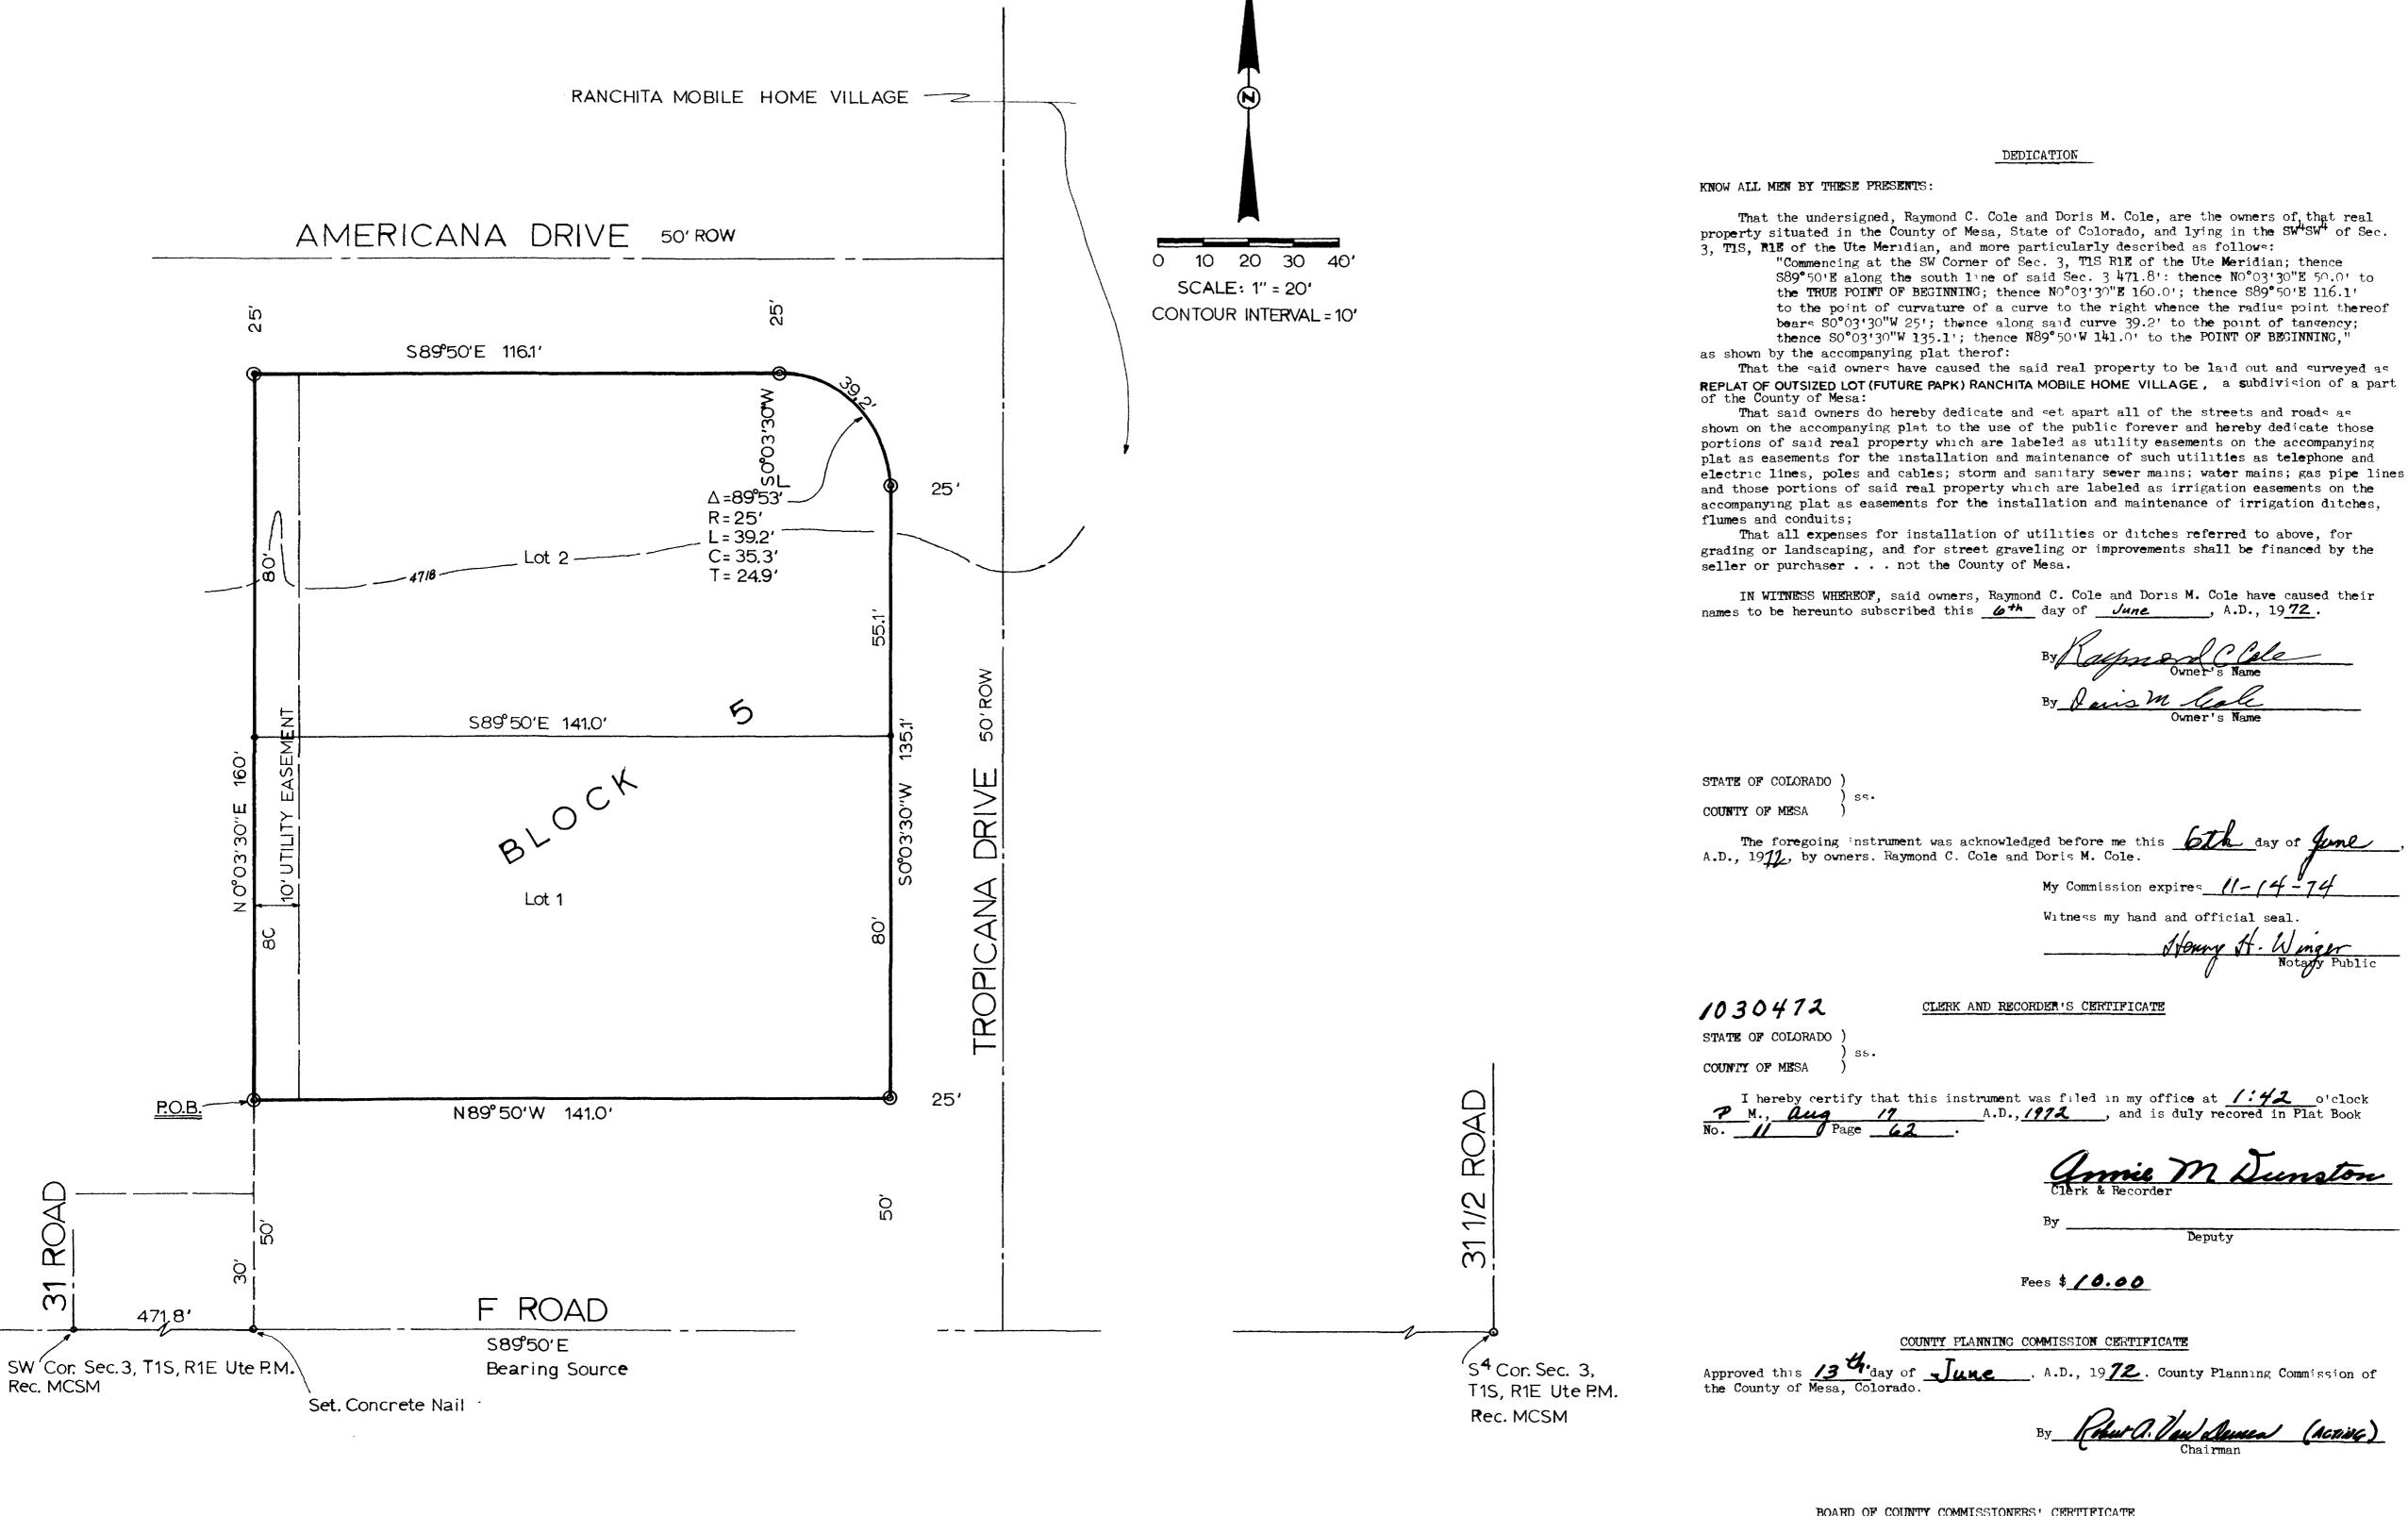

## REPLAT OF OUTSIZED LOT (FUTURE PARK) RANCHITA MOBILE HOME VILLAGE

LEGEND:

Set no. 4 Rebar W/Cap, Unless Otherwise Noted Rec. - Recovered

Set no. 4 Rebar w/ Cap, in Concrete

COUNTY SURVEYORS: CERTIFICATE

REPLAT OF OUTSIZED LOT (FUTURE PARK) RANCHITA MOBILE HOME VILLAGE

LUTHER T. MUSGROVE REGISTERED LAND SURVEYOR 656 31 ROAD

303-434-7089

MAY 15, 1972 FTLE: 72-04-01