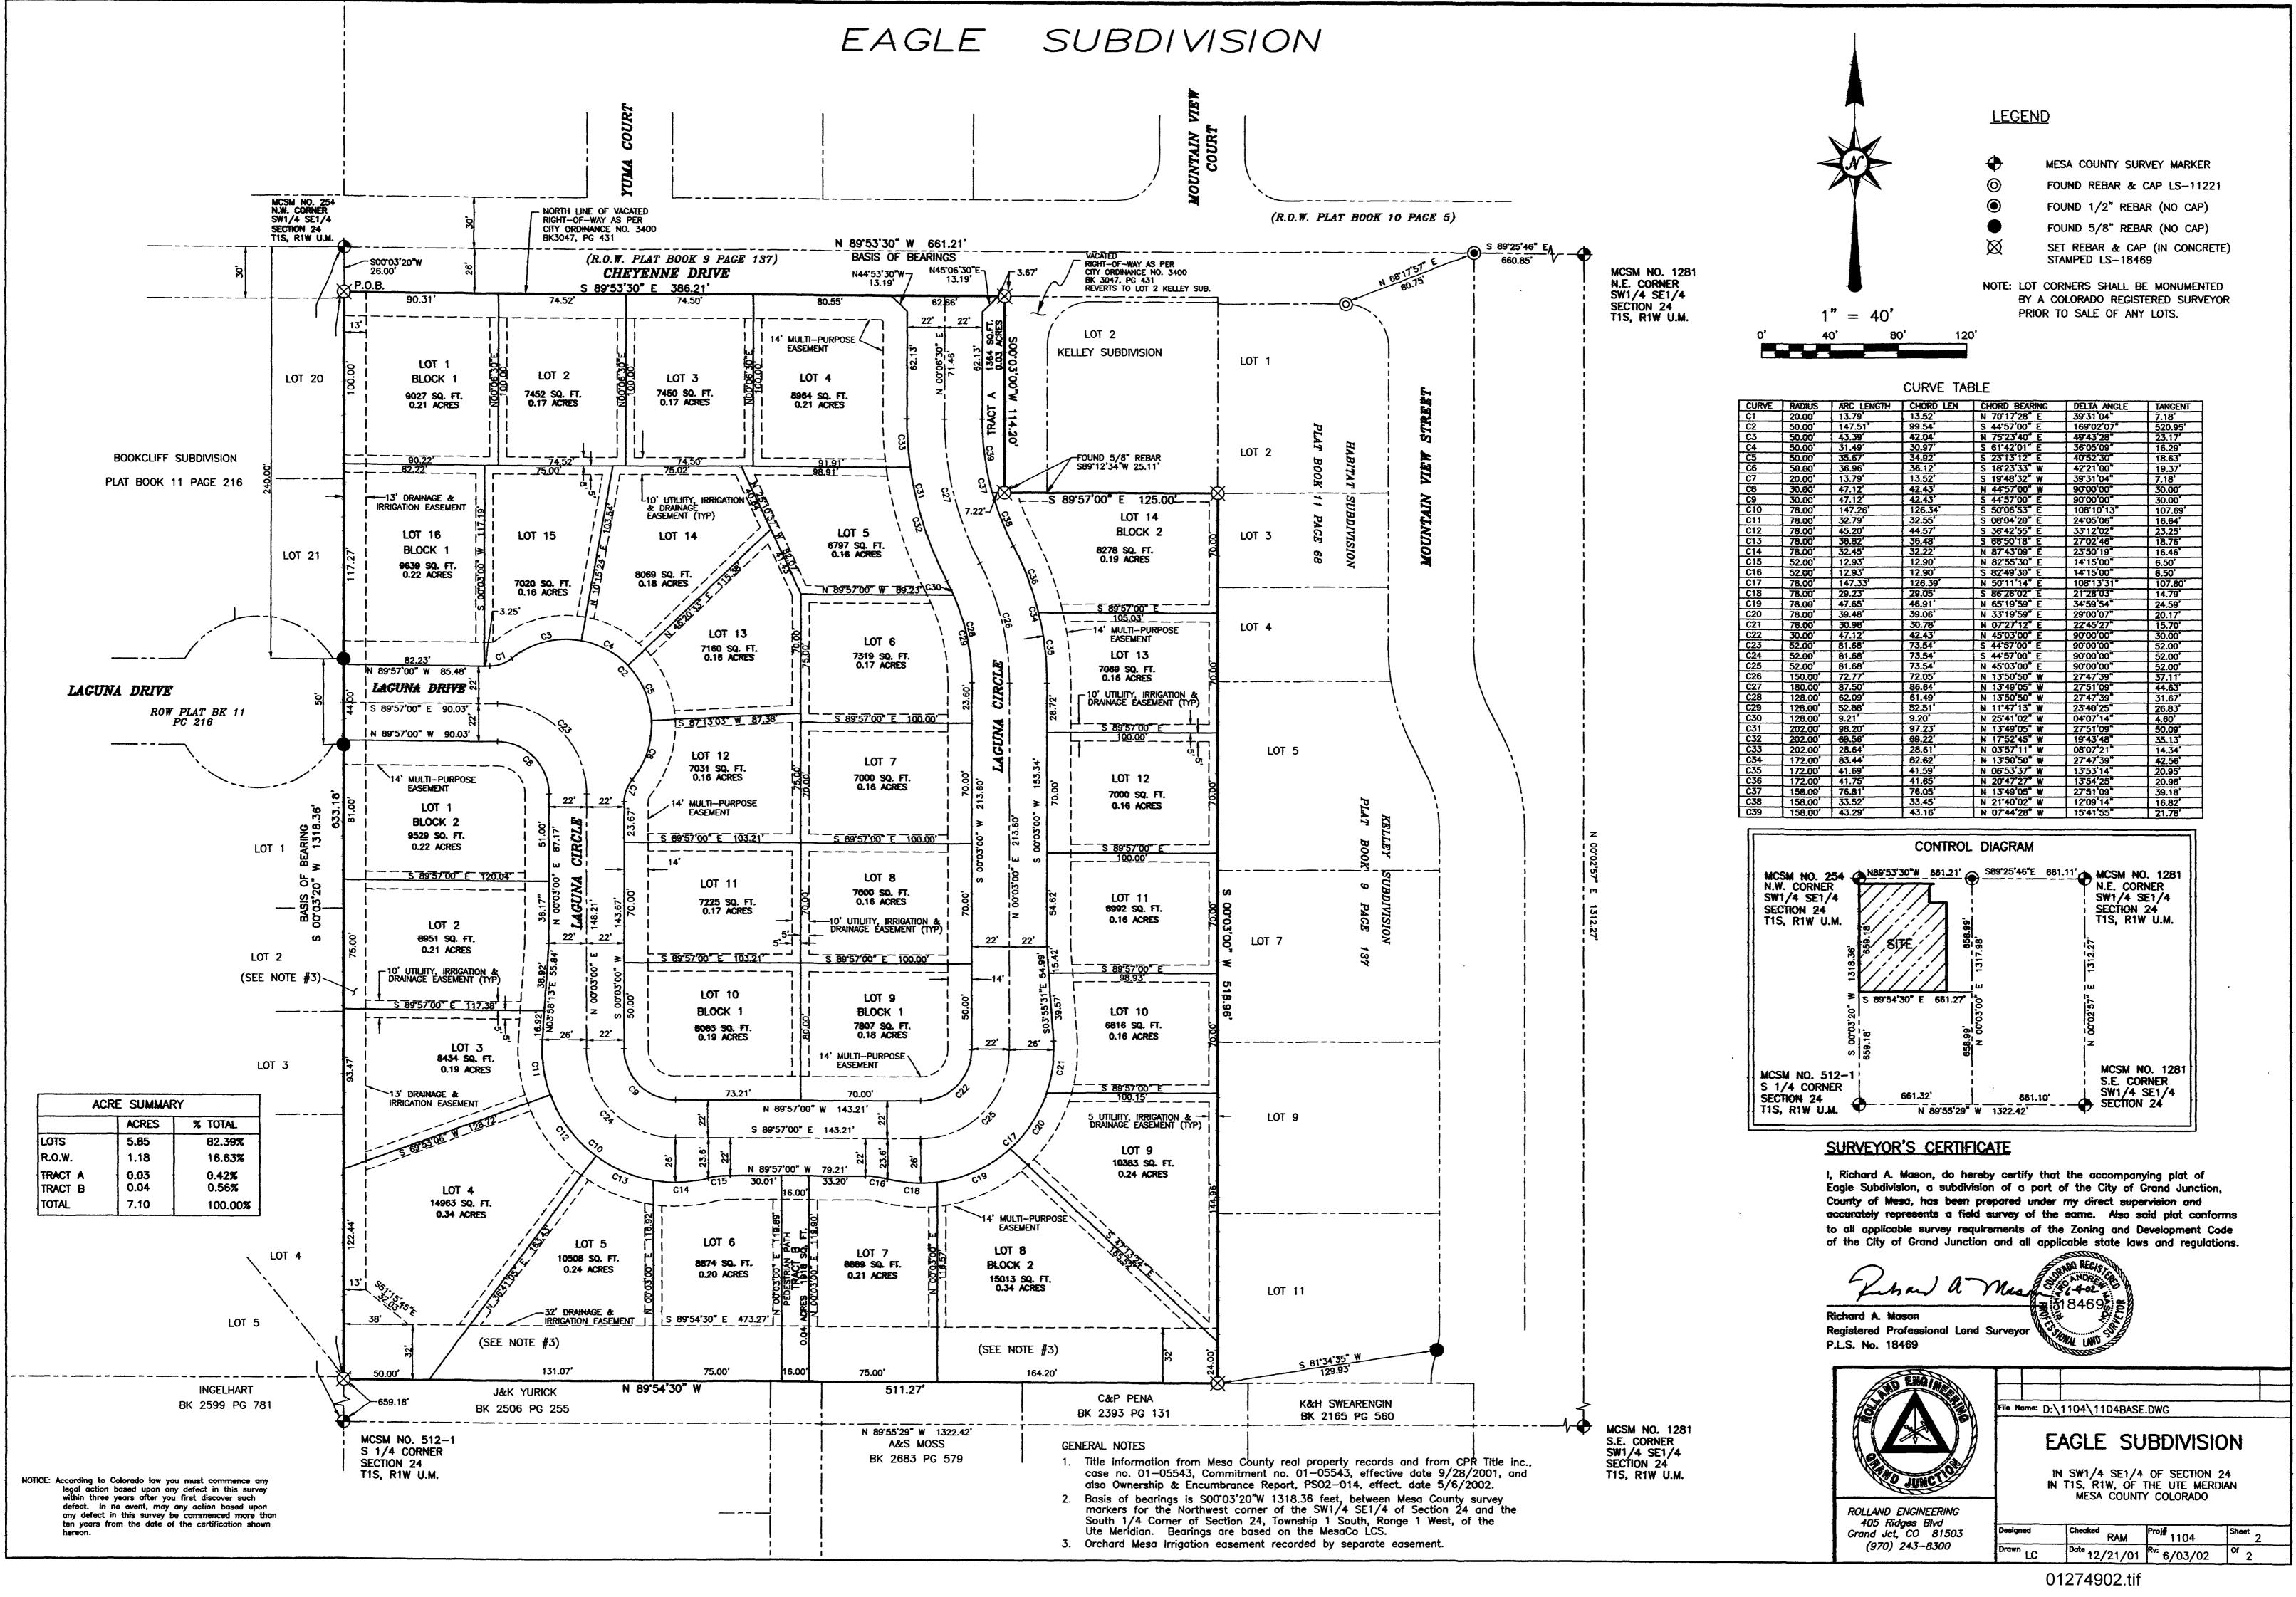

## EAGLE SUBDIVISION

STATE OF COLORADO)

## **DEDICATION**

KNOW ALL MEN BY THESE PRESENTS:

That the undersigned, Northwest Plateau Development Inc., is the owner of a parcel of land being a part of the SW1/4 SE1/4 of Section 24. Township 1 South, Range 1 West of the Ute Meridian, previously described in Book 2094 at Page 450 and also that part of the vacated portion of Cheyenne Drive, all of which is described as a result of survey as follows:

Commencing at a Mesa County survey marker for the northwest corner of the SW1/4 SE1/4 of said Section 24, from whence a Mesa County survey marker for the South 1/4 Corner of said Section 24 bears S00°03'20"W 1318.36 feet; thence S00°03'20"W 26.00 feet to a point on the northerly line of the street vacated by City Ordinance no. 3400 and the point of beginning; thence S89°53'30"E on said northerly line, 386.21 feet; thence S00°03'00"W 114.20 feet; thence S89°57'00"E 125.00 feet to the southeast corner of Lot 2 of Kelley Subdivision; thence S00°03'00"W on and through the westerly line of Lots 5, 7, 9 and 11 of Kelley Subdivision 518.96 feet to the southwest corner of Lot 11 of said Kelley Subdivision; thence departing said westerly line N89°54'30"W 511.27 feet to the southwest corner of the NW1/4 SW1/4 SE1/4 of said Section 24; thence N00°03'20"E 633.18 feet to the beginning.

[7.10 acres]

That said owner has by these presents laid out, platted and subdivided the above—described real property into Lots, Blocks and Tracts as shown hereon, and designated the same as Eagle Subvdivision, in the City of Grand Junction, County of Mesa, State of Colorado, and does hereby offer the following dedications and grants:

All streets, roads and rights—of—way shown hereon, being Laguna Circle, and Laguna Drive to the full width of their platted rights—of way, are hereby dedicated to the City of Grand Junction for the use of the public forever as public streets, and for drainage and underground utility purposes.

All Utility Easements shown hereon are hereby dedicated to the City of Grand Junction for the use of City—approved public utilities as perpetual, non—exclusive easements for the installation, operation, maintenance and repair of utilities and appurtenant facilities including, but not limited to, electric lines, cable TV lines, natural gas pipelines, sanitary sewer lines, storm sewers, water lines, and communication lines.

All Multi-purpose Easements shown hereon are hereby dedicated to the City of Grand Junction for the use of City-approved utilities and public providers as perpetual, non-exclusive easements for the installation, operation, maintenance and repair of utilities and appurtenances including, but not limited to, electric lines, cable TV lines, natural gas pipelines, sanitary sewer lines, storm sewers, water lines, telephone lines, and also for the installation and maintenance of traffic control facilities, street lighting, irrigation lines, landscaping, trees and grade structures.

All Drainage and Irrigation Easements shown hereon are hereby granted to an association if formed now or in the future for the benefit of the owners, or if not, to the owners of the lots and tracts hereby platted as undivided interests, not subject to partition, as perpetual easements for the installation, operation, maintenance and repair of irrigation systems and to supply and drain irrigation water.

Tract A shown hereon is hereby granted to an association, if formed now or in the future for the benefit of the owners, or if not, to the owners of the lots hereby platted as undivided interests, not subject to partition, for, but not limited to, signage, landscaping, and other uses appurtenant to the enjoyment of the open space tract. Said tract is subject to a multi-purpose easement over the entire tract as dedicated hereon.

Tract B, shown hereon is hereby dedicated to the City of Grand Junction for the use of the public forever for purposes including but not limited to, ingress and egress for pedestrians and other non-motorized forms of transportation for commuting and recreational purposes.

## GENERAL NOTES

- 1. Title information from Mesa County real property records and from CPR Title inc., case no. 01-05543, Commitment no. 01-05543, effective date 9/28/2001, and also Ownership & Encumbrance Report, PS02-014, effect. date 5/6/2002.
- 2. Basis of bearings is S00°03'20"W 1318.36 feet, between Mesa County survey markers for the Northwest corner of the SW1/4 SE1/4 of Section 24 and the South 1/4 Corner of Section 24, Township 1 South, Range 1 West, of the Ute Meridian. Bearings are based on the MesaCo LCS.
- 3. Orchard Mesa Irrigation easement recorded by separate instrument.

## SURVEYOR'S CERTIFICATE

CITY OF GRAND JUNCTION CERTIFICATE OF APPROVAL

I, Richard A. Mason, do hereby certify that the accompanying plat of Eagle Subdivision, a subdivision of a part of the City of Grand Junction, County of Mesa, has been prepared under my direct supervision and accurately represents a field survey of the same. Also said plat conforms to all applicable survey requirements of the Zoning and Development Code of the City of Grand Junction and all applicable state laws and regulations.