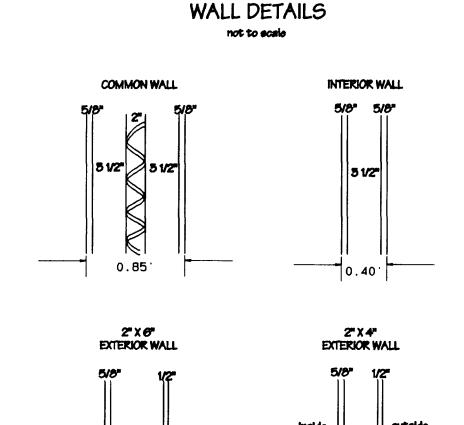

Date: Feb 4, 2002 Drawn: BKB Checked: KST Job No. 0358-002 S:\Survey\0358 glen\002 condo\Phase 7\building8.pro Sheet 3 of 3

NOTE: Interior walls exclusive to a single unit and not constituting a common wall are shown hereon in the locations shown on the architectural plans. With the exception those walls which are labelled as G.C.E., these walls are typical and may vary unsubstantially from that shown hereon.