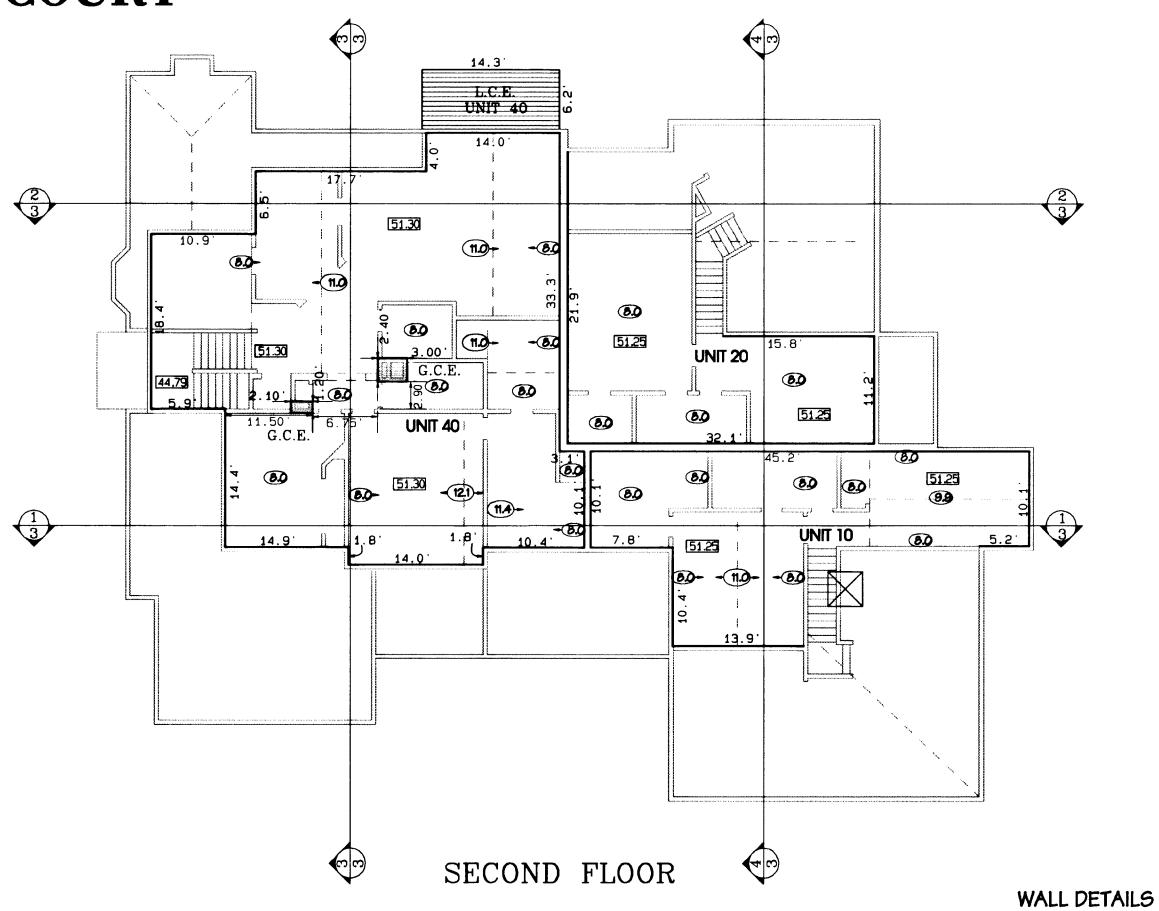

## BUILDING 6 - 747 GLEN COURT

-SECTION SOUTH WEST —

0.55

SECTION NORTH WEST

SECTION NORTH WEST ----

NOTICE: According to Colorado law you must commence any legal action based upon any defect in this survey within three years after you first discover such defect. In no event may any action based upon any defect in this survey be commenced more than ten years from the date of the certification shown hereon.

Date: Feb 4, 2002 Drawn: BKB Checked: KST Job No. 0358-002 S:\Survey\0358 glen\002 condo\Phase 7\building8.pro Sheet 3 of 3

NOTE: Interior walls exclusive to a single unit and not constituting a common wall are shown hereon in the locations shown on the architectural plans. With the exception those walls which are labelled as G.C.E., these walls are typical and may vary unsubstantially from that shown hereon.