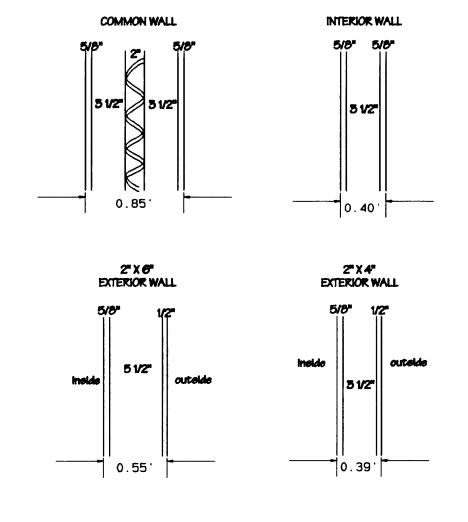

Date: Feb 4, 2002 Drawn: BKB Checked: KST Job No. 0358-002 S:\Survey\0358 glen\002 condo\Phase 7\building8.pro Sheet 3 of 3

NOTE: Interior walls exclusive to a single unit and not constituting a common wall are shown hereon in the locations shown on the architectural plans. With the exception those walls which are labelled as G.C.E., these walls are typical and may vary unsubstantially from that shown hereon.