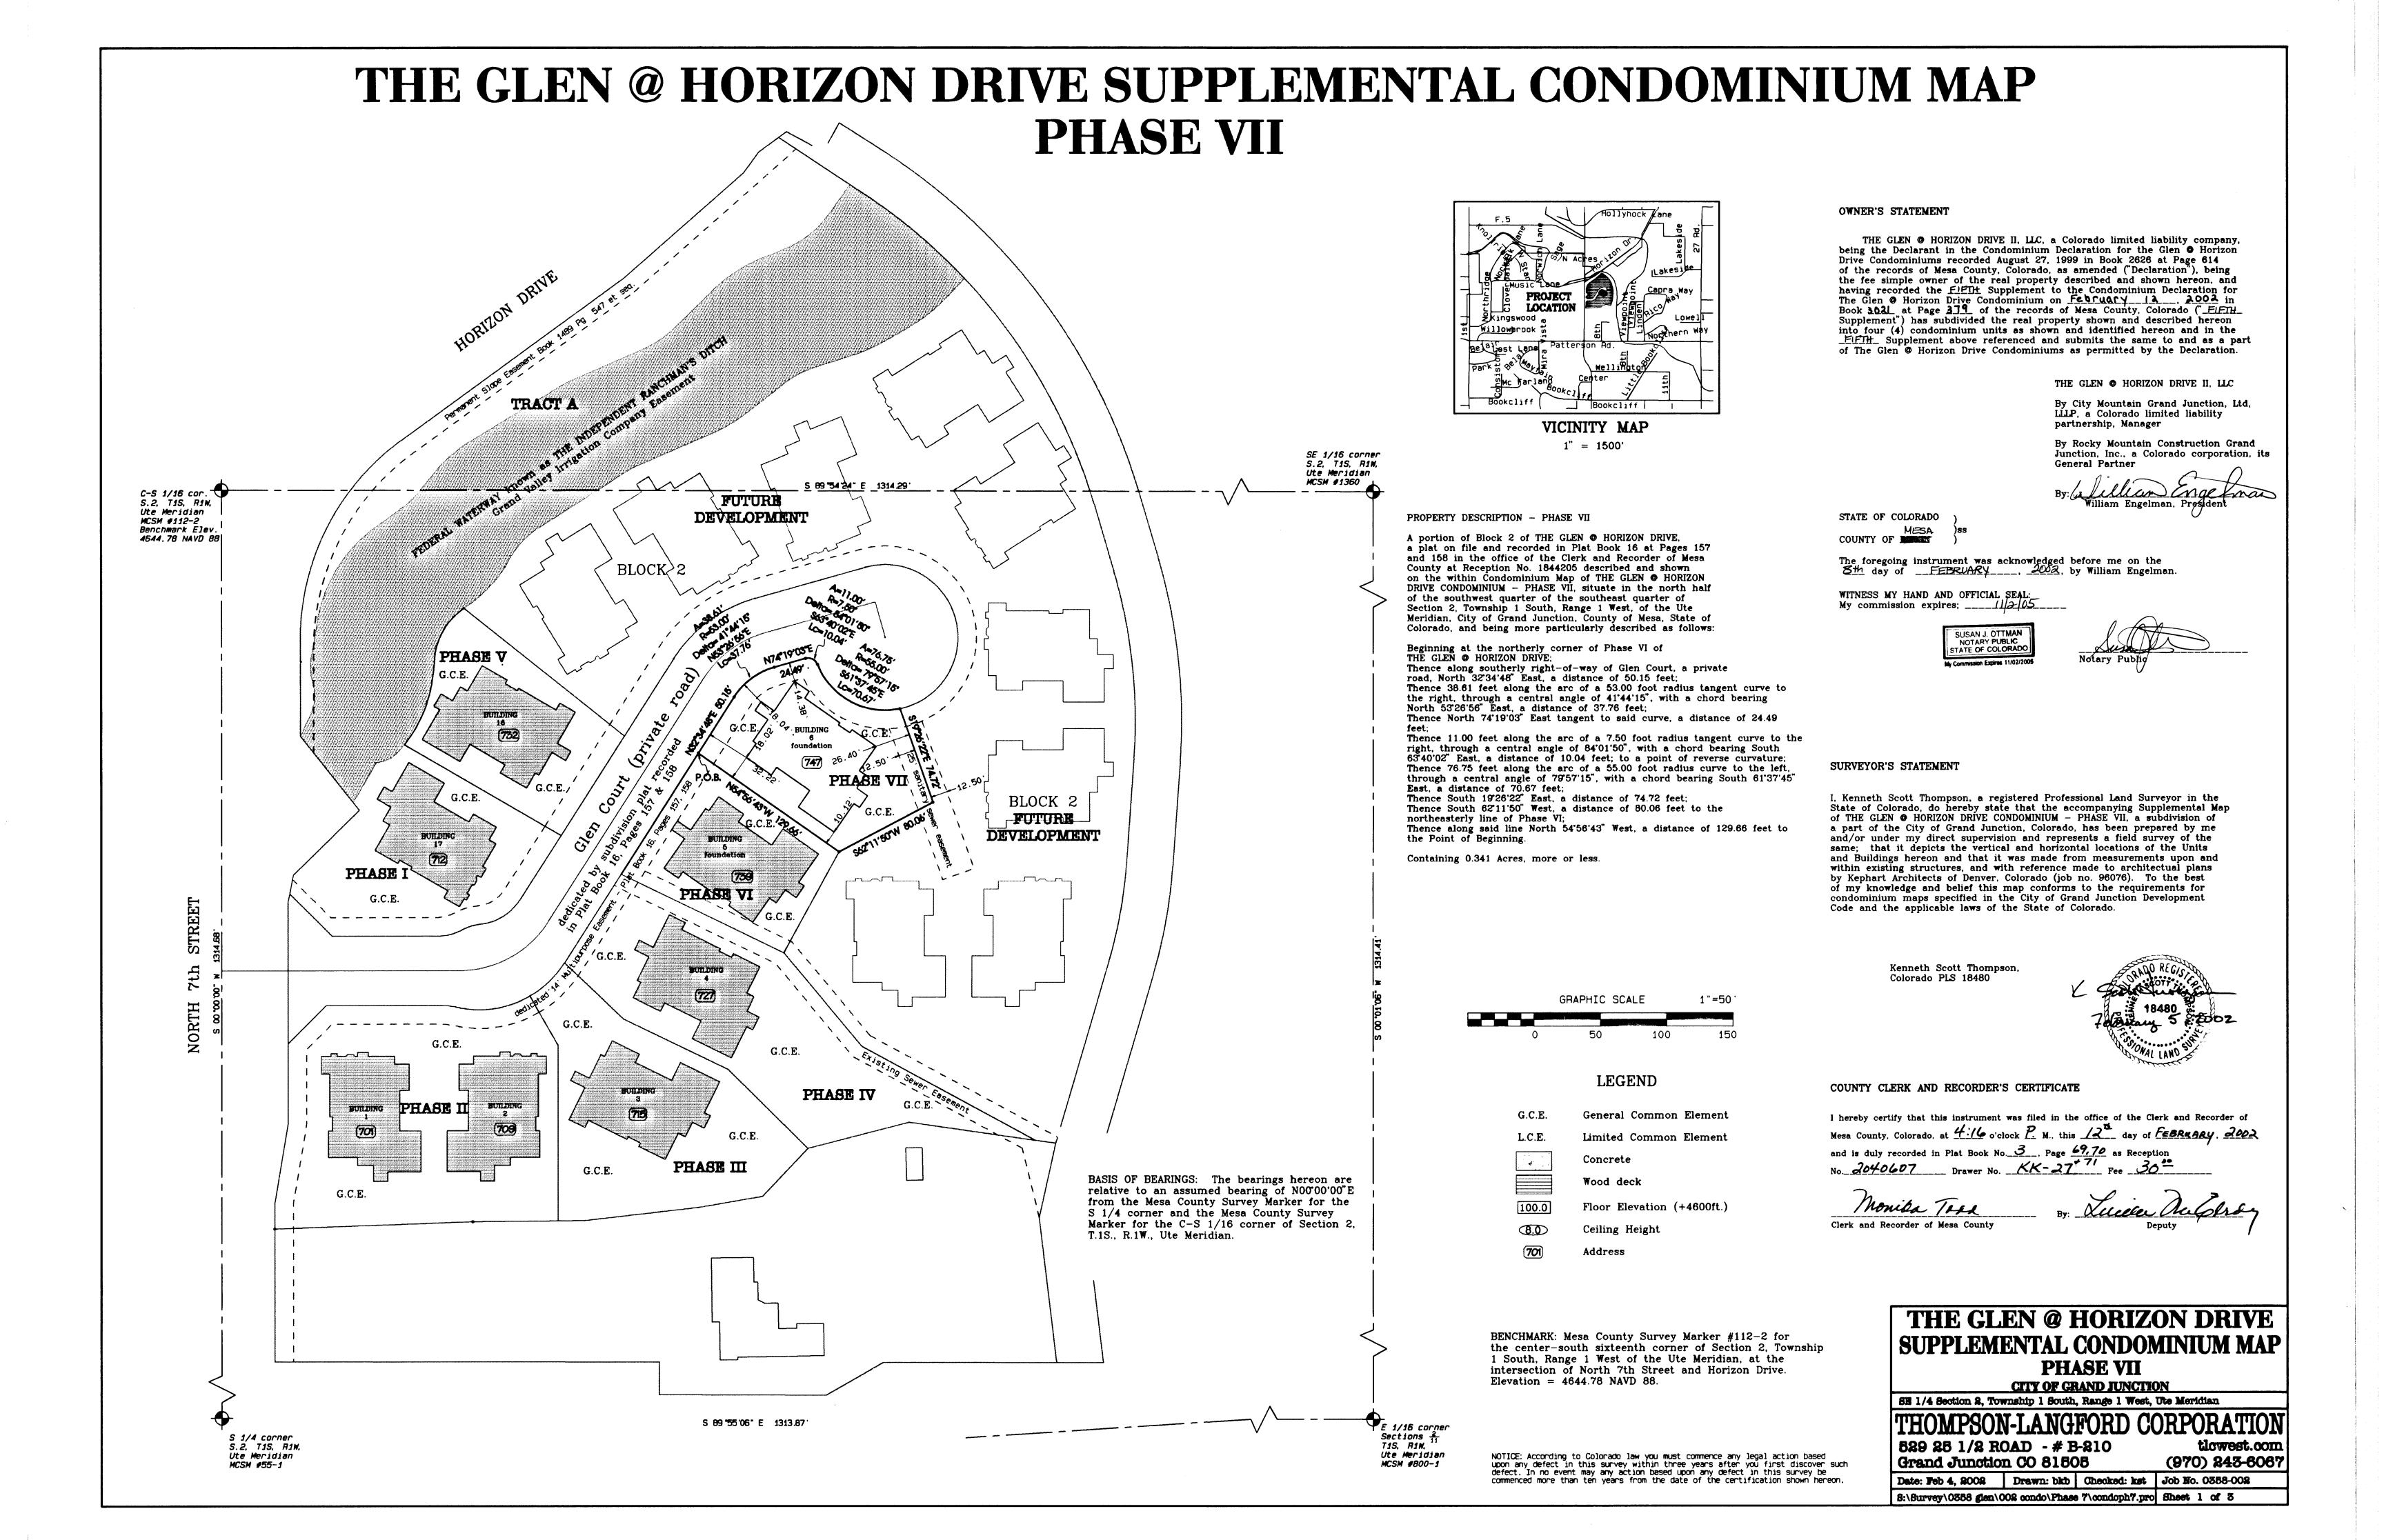

# THE GLEN @ HORIZON DRIVE SUPPLEMENTAL CONDOMINIUM MAP

## PHASE VII

### THE GLEN @ HORIZON DRIVE SUPPLEMENTAL CONDOMINIUM MAP PHASE VII

CITY OF GRAND JUNCTION, COLORADO SE 1/4 Section 2, Township 1 South, Range 1 West, Ute Meridian

529 25 1/2 ROAD - # B-210 tlcwest.com Grand Junction CO 81505 (970) 243-6067