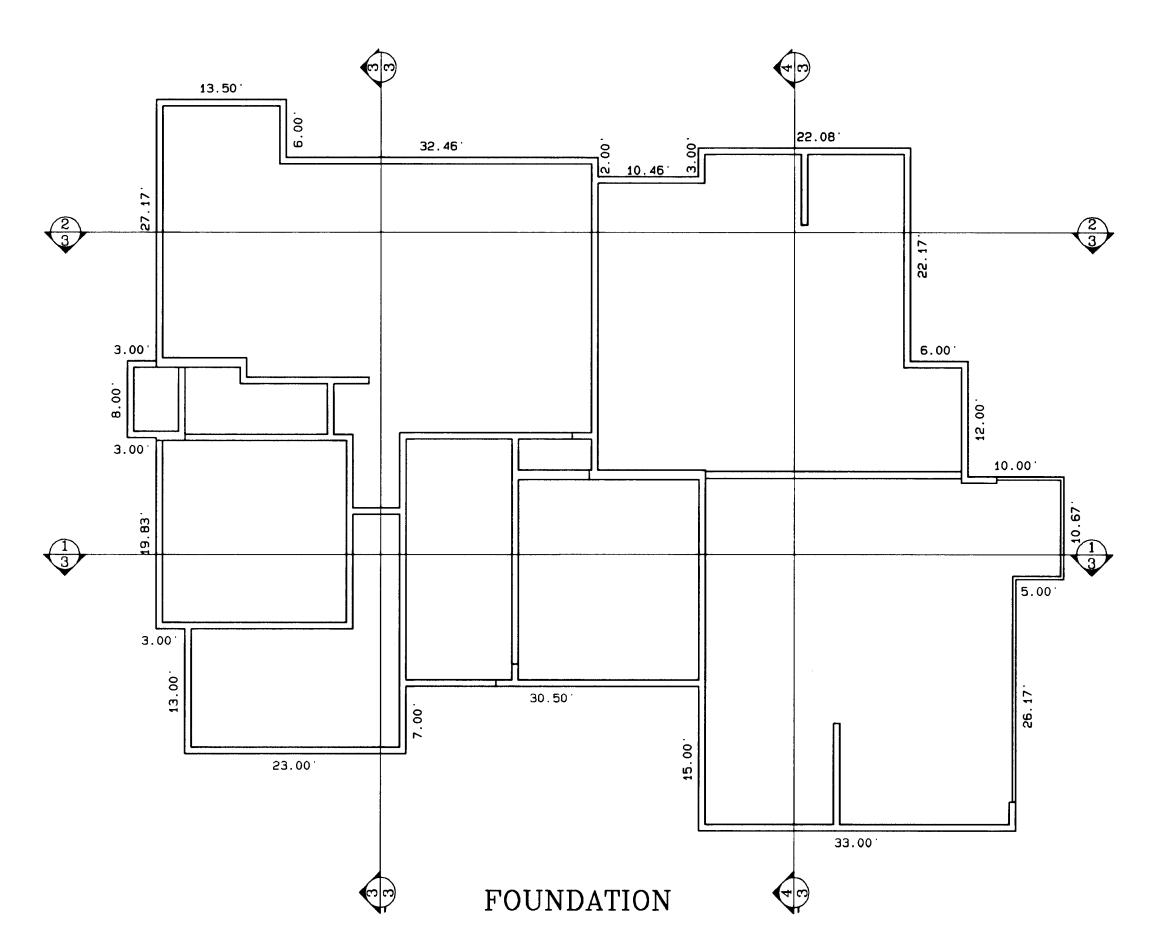

## BUILDING 6 - 747 GLEN COURT

not to scale

NOTICE: According to Colorado law you must commence any legal action based upon any defect in this survey within three years after you first discover such defect. In no event may any action based upon any defect in this survey be commenced more than ten years from the date of the certification shown hereon.