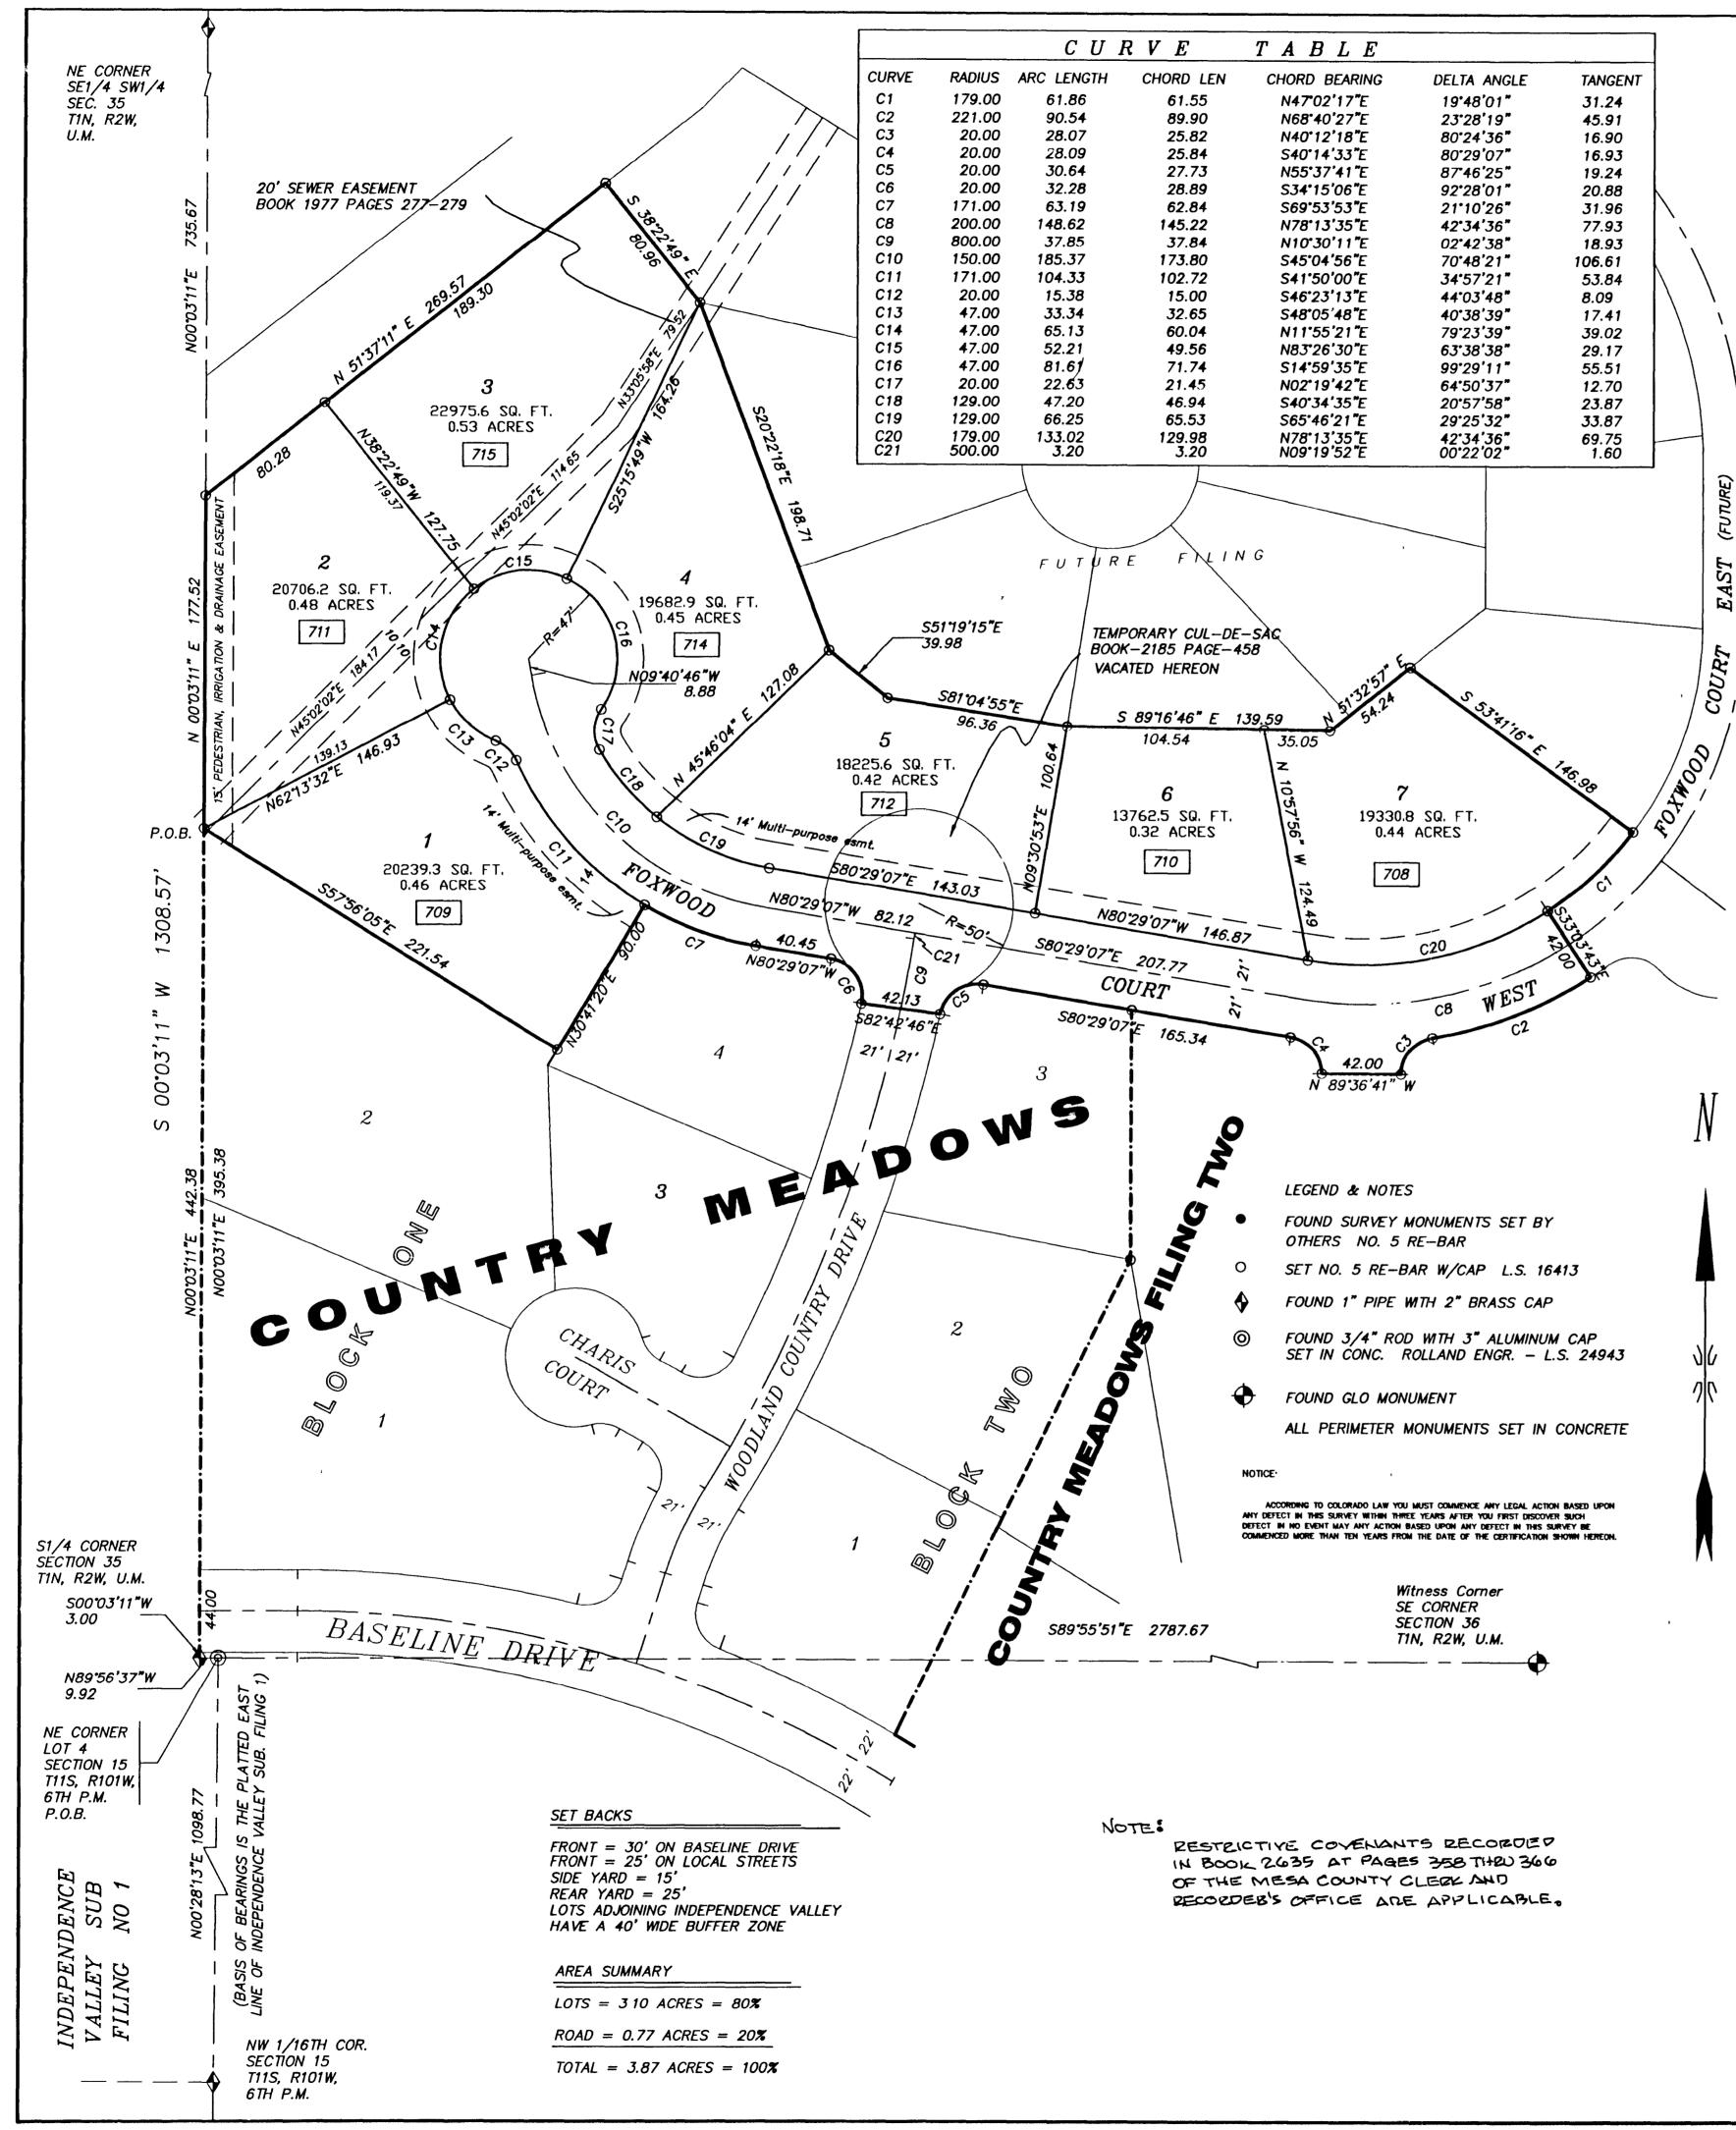

KNOW ALL MEN BY THESE PRESENTS:

221.54 feet; which is the point of beginning, having an area of 3.866 acres

of a part of Mesa County, State of Colorado.

Mesa.

<u>A.D., 1999</u>.

| Ronald | Abeloe           |     |       |   |
|--------|------------------|-----|-------|---|
|        | Inc. by Poneld / | A A | helce | ~ |