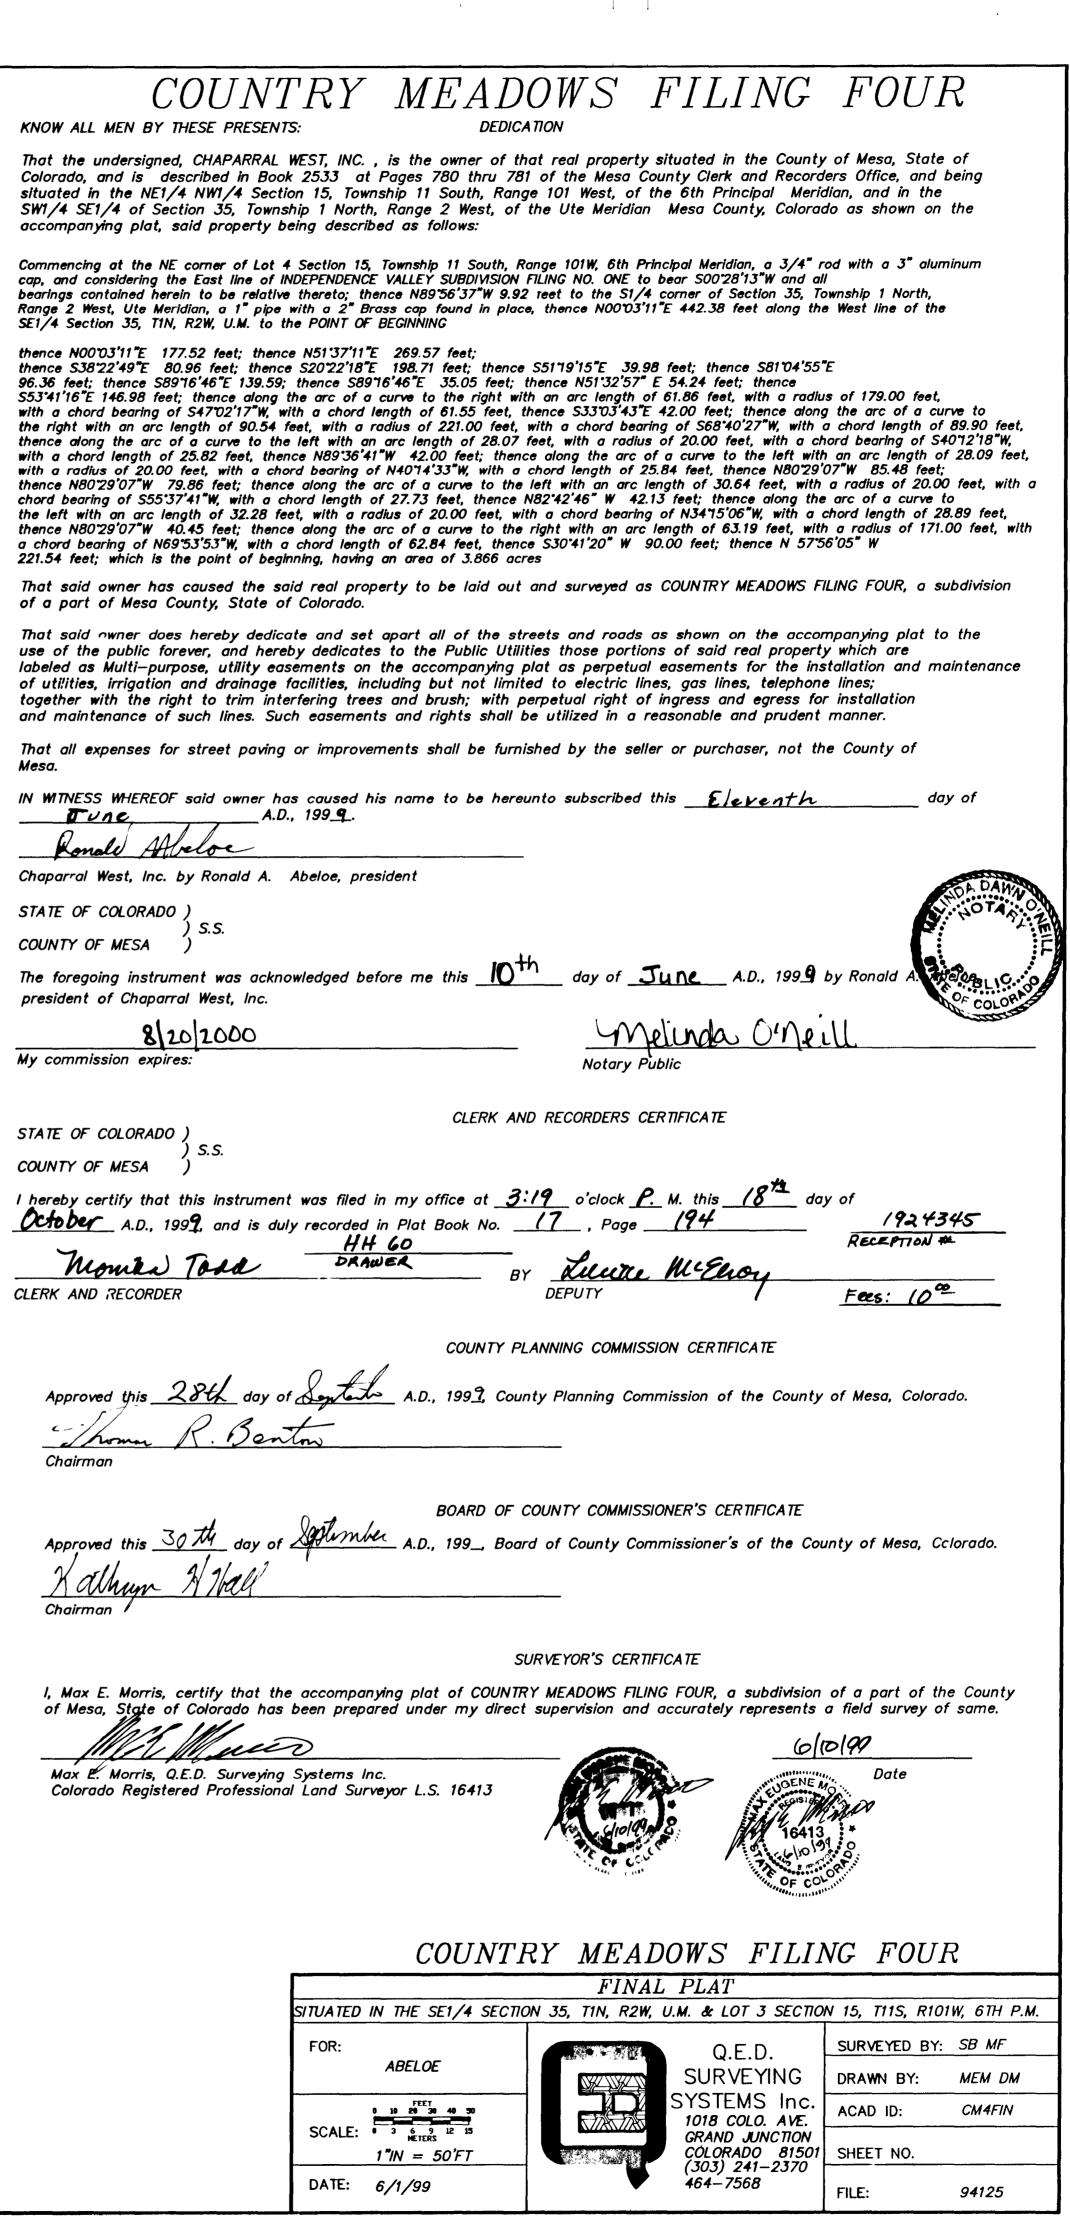

KNOW ALL MEN BY THESE PRESENTS:

221.54 feet; which is the point of beginning, having an area of 3.866 acres

of a part of Mesa County, State of Colorado.

Mesa.

<u>A.D., 1999</u>.

| Ronald | Abeloe           |     |       |   |
|--------|------------------|-----|-------|---|
|        | Inc. by Poneld / | A A | helce | ~ |

Chaparral West, Inc. by Ronald A. Abeloe, president STATE OF COLORADO )

) S.S. COUNTY OF MESA

My commission expires:

STATE OF COLORADO ) *S.S*. COUNTY OF MESA

Momile Todd CLERK AND RECORDER

Bento Chairmar

Muin

Max E. Morris, Q.E.D. Surveying Systems Inc. Colorado Registered Professional Land Surveyor L.S. 16413

FOR: DATE: 6/1/99

1