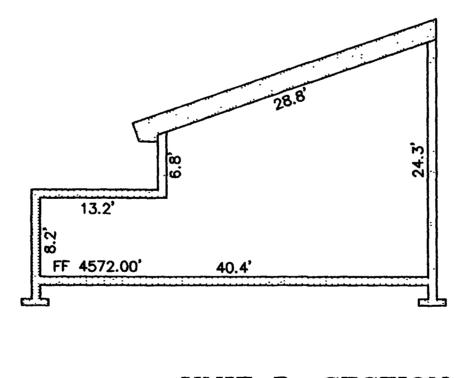

# DESERT PEAKS BUSINESS COMPLEX CONDOMINIUM

UNIT C: SECTION AA'

UNIT C: SECTION BB'

UNIT C: SECTION CC'

UNIT C: SECTION DD'

UNIT D: SECTION BB'

UNIT C: PLAN

UNIT D: SECTION AA'

Merritt LS, L.L.C.

2004 N. 12th St., #4, Grand Junction, CO. 81501
PHONE (970) 255-7386 FAX (970) 243-8515

DESERT PEAKS BUSINESS COMPLEX CONDOMINIUM

in the SW1/4 Section 3

Township 1 South, Range 1 West

Ute Meridian, Mesa County, Colorado

 DATE: August 8, 2002
 SCALE 1" = 10'

 DRAWN: JBH/TWS | CHK: RAL | PROJECT NO: 0215

 REVISED: SHEET 3 OF 3

UNIT D: SECTION CC'

UNIT D: SECTION DD'