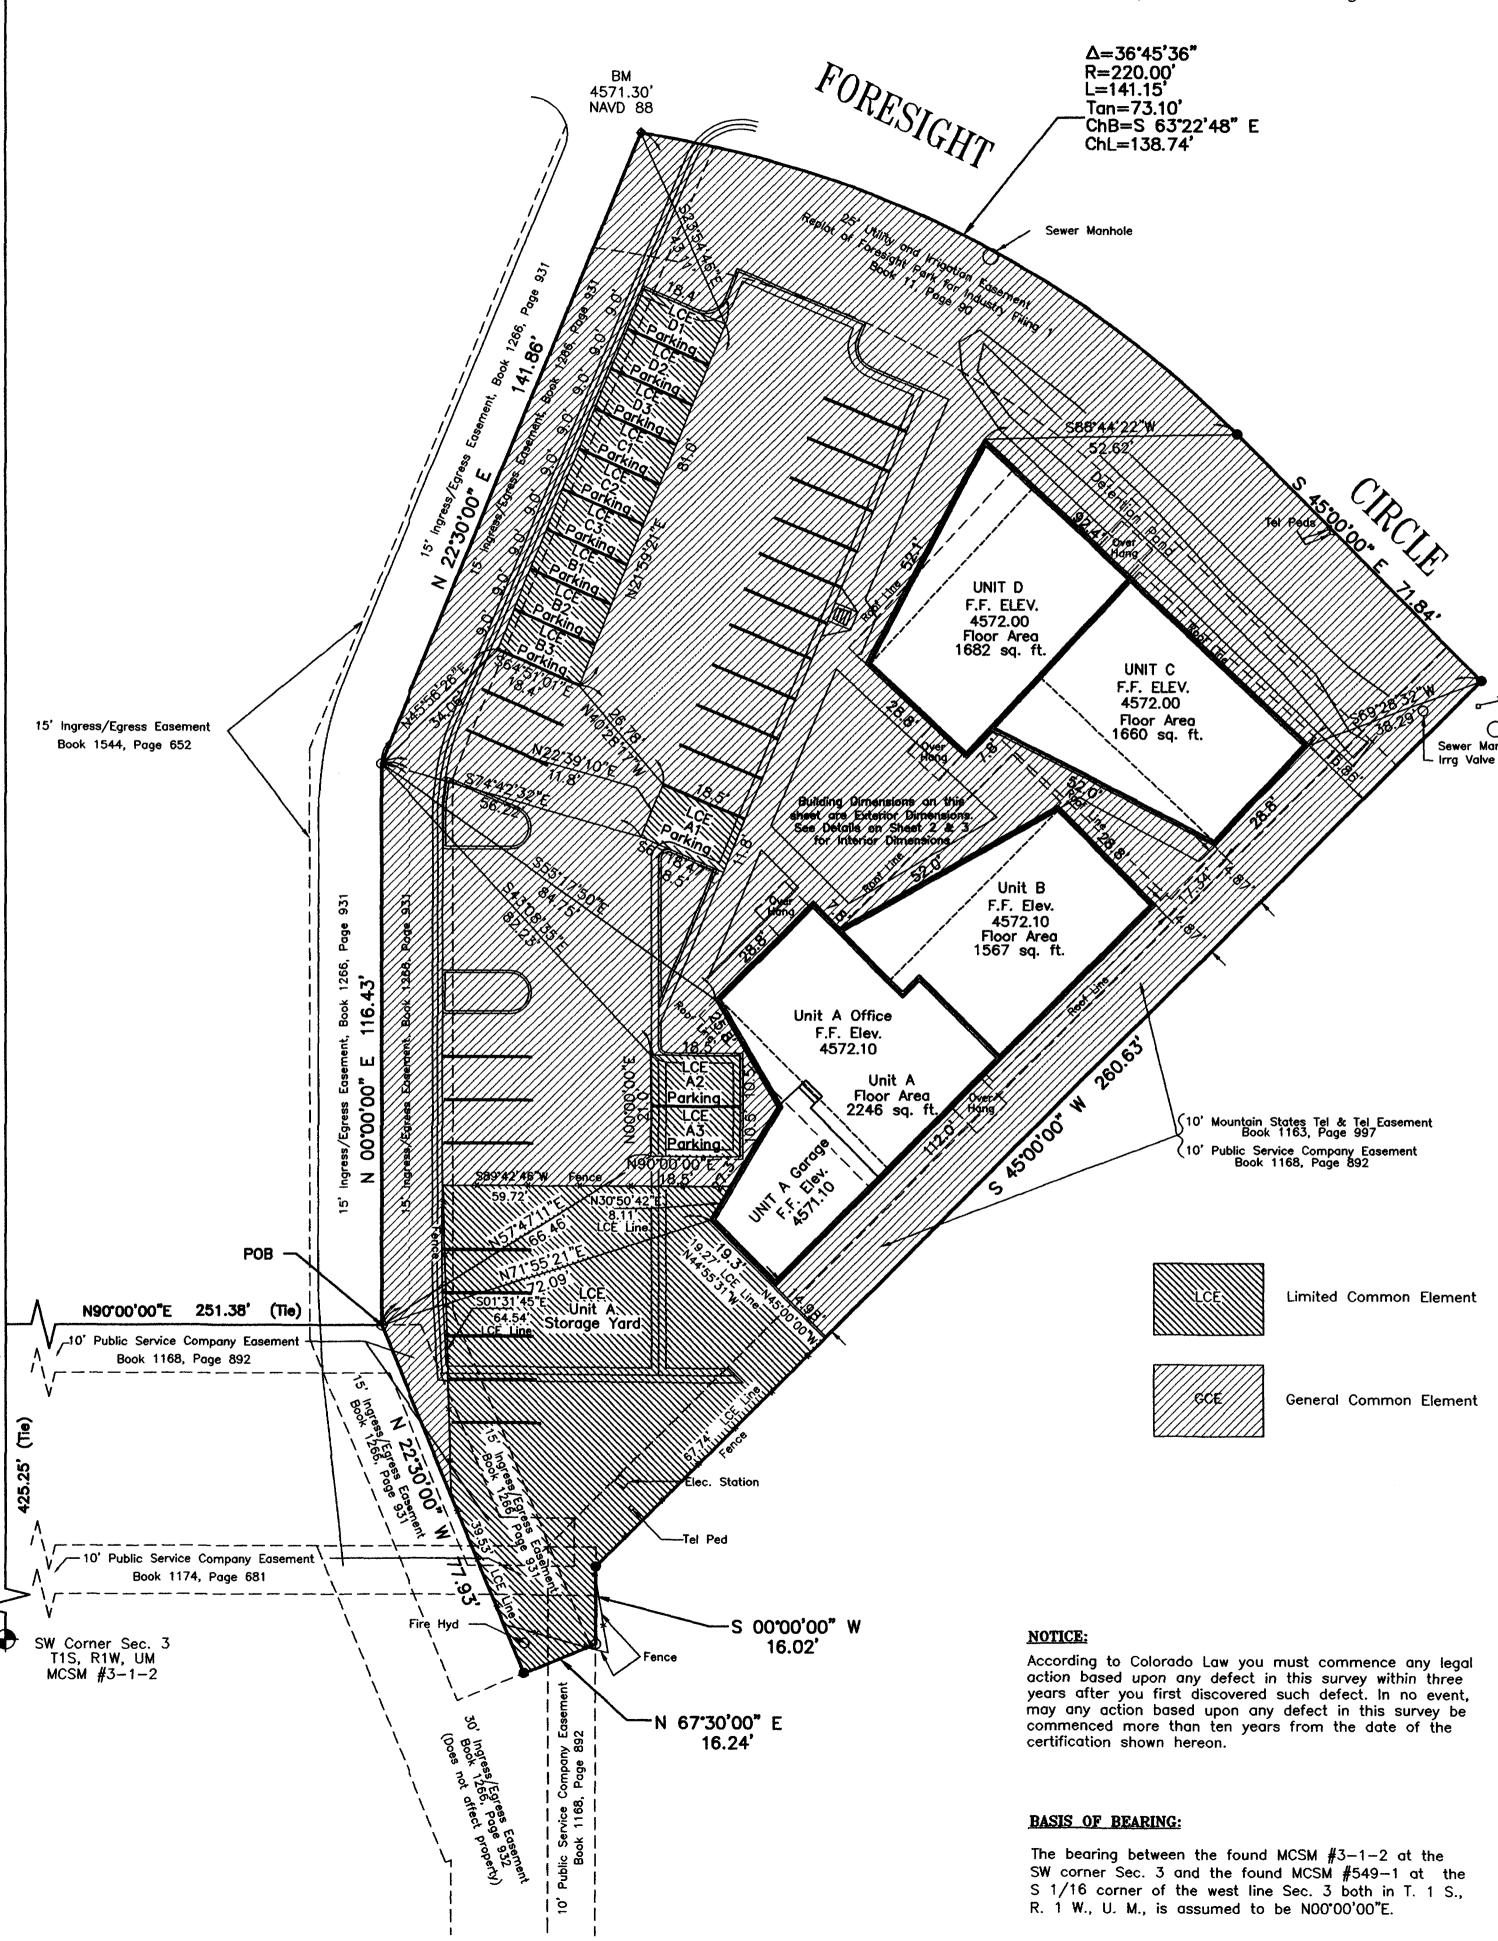

# DESERT PEAKS BUSINESS COMPLEX CONDOMINIUM

In the SW 1/4 Section 3,

Township 1 South, Range 1 West of the Ute Meridian, Mesa County, Colorado

#### OWNER'S CERTIFICATION:

Know all men by these presents that Elsteph Investment Co., L. C., a Colorado limited liability company is the owner of that real property described as

A parcel of land in the SW 1/4 Section 3, Township 1 South, Range 1 West of the Ute Meridian, Mesa County, Colorado, described as follows:

Replat of Foresight Park for Industry Filing No. One, as recorded in Plat Book 11 at Page 90 of the Mesa County Clerk and Recorder's Office, being more particularly described as follows:

Commencing at the southwest corner of Section 3, Township 1 South, Range 1 West, of the Ute Meridian, thence, N00°00'00"E along the west line of the SW 1/4 SW 1/4 of said Section 3 with all other bearings contained herein being relative thereto, 425.25 feet;

thence, N90°00'00"E, 251.38 feet to the TRUE POINT OF BEGINNING;

thence, N00'00'00"E, 116.43 feet; thence, N22°30'00"E, 141.86 feet;

thence, along the arc of a curve to the right with a radius of 220.00 feet for

141.15 feet, with a chord bearing S63°22'48"E, 138.74 feet; thence, S45'00'00"E, 71.84 feet;

thence, S45'00'00"W, 260.63 feet; thence, S00°00'00"W, 16.02 feet;

thence, S67'30'00"W, 16.24 feet;

thence, N22°30'00"W, 77.93 feet to the POINT OF BEGINNING;

containing 0.92 acres.

Subject to existing and apparent easements as shown hereon.

That said owner certifies that this Condominium Map of the Desert Peaks Business Complex Condominium has been prepared pursuant to the purposes stated in the Condominium Declaration for the Desert Peaks Business Complex Condominium as recorded in Book 3142, Pages 470-990 in the Clerk and Recorder's Office of Mesa County, State of Colorado.

LEGEND

All elevations shown are NAVD 88

file no. 57401.

Found Mesa County Survey Monument as described

Found 1 1/4" Brass Disk and PK Nail PLS 16835

Easements of record shown are based on a title committment issued by Meridian Land Title, L. L. C.

#### NOTES:

- 1. All exterior walls, common walls, roofs and their associated ceilings, crawl spaces and ground floors are General Common Elements as defined in
- 2. All interior walls, mid-level floors and associated ceilings, and stairways
- 3. Easements of record shown are based on title commitment issued by Meridian Land Title, L. L. C., Grand Junction, Colorado for Security Union Title Insurance Company, file number 57401 dated July 1, 2002.