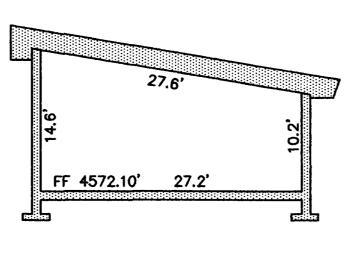

# DESERT PEAKS BUSINESS COMPLEX CONDOMINIUM

UNIT A: SECTION AA'

UNIT A: SECTION BB'

UNIT A: SECTION CC'

UNIT A: SECTION DD'

UNIT A: SECTION EE'

UNIT A: SECTION FF'

UNIT B: PLAN

UNIT B: SECTION AA'

UNIT B: SECTION CC'

UNIT B: SECTION BB'

2004 N. 12th St., #4, Grand Junction, CO. 81501 PHONE (970) 255-7386 FAX (970) 243-8515 DESERT PEAKS BUSINESS COMPLEX CONDOMINIUM

Merritt LS, L.L.C.

GRAPHIC SCALE

( IN FEET )
1 inch = 10 ft.

in the SW1/4 Section 3 Township 1 South, Range 1 West Ute Meridian, Mesa County, Colorado

UNIT B: SECTION DD'

# DESERT PEAKS BUSINESS COMPLEX CONDOMINIUM

UNIT C: SECTION AA'

UNIT C: SECTION BB'

UNIT C: SECTION CC'

UNIT C: SECTION DD'

UNIT D: SECTION BB'

UNIT C: PLAN

UNIT D: SECTION AA'

Merritt LS, L.L.C.

2004 N. 12th St., #4, Grand Junction, CO. 81501
PHONE (970) 255-7386 FAX (970) 243-8515

DESERT PEAKS BUSINESS COMPLEX CONDOMINIUM

in the SW1/4 Section 3

Township 1 South, Range 1 West

Ute Meridian, Mesa County, Colorado

 DATE: August 8, 2002
 SCALE 1" = 10'

 DRAWN: JBH/TWS | CHK: RAL | PROJECT NO: 0215

 REVISED: SHEET 3 OF 3

UNIT D: SECTION CC'

UNIT D: SECTION DD'