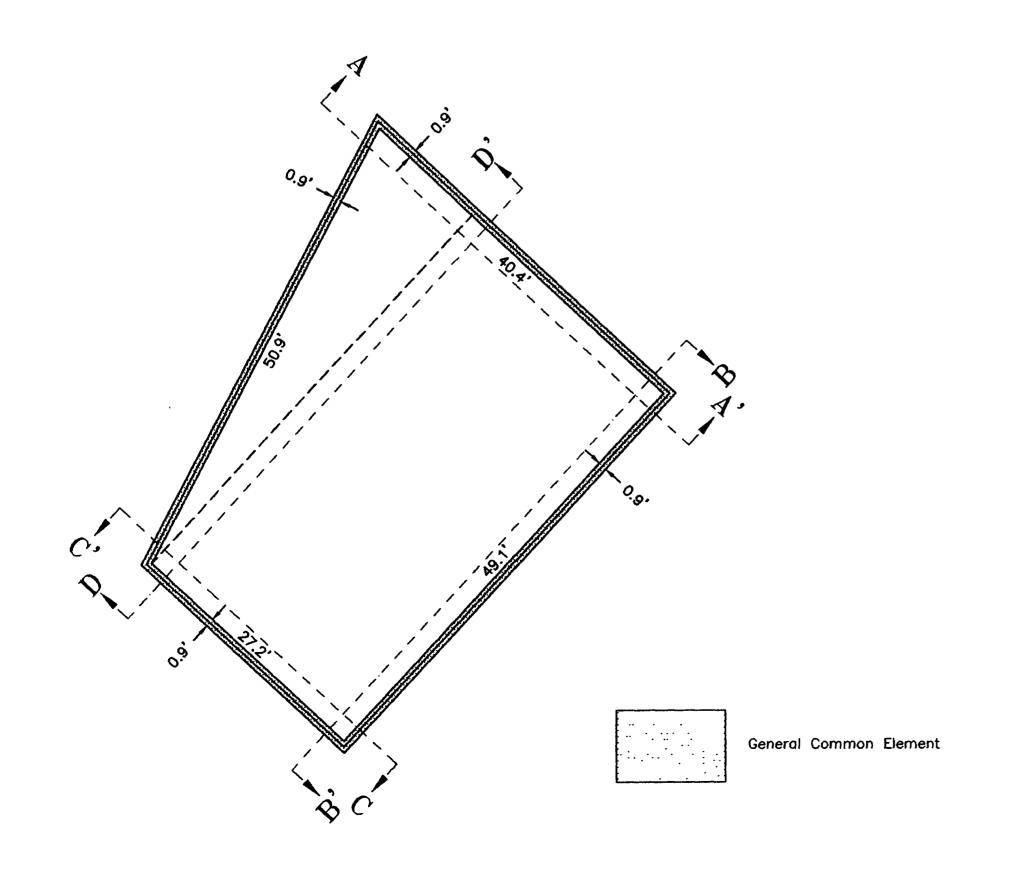

#### NOTES:

- 1. All exterior walls, common walls, roofs and their associated ceilings, crawl spaces and ground floors are General Common Elements as defined in
- 2. All interior walls, mid-level floors and associated ceilings, and stairways
- 3. Easements of record shown are based on title commitment issued by Meridian Land Title, L. L. C., Grand Junction, Colorado for Security Union Title Insurance Company, file number 57401 dated July 1, 2002.

### SURVEYOR'S STATEMENT:

I, Robert A. Larson, a Registered Professional Land Surveyor in the State of Colorado, do hereby certify that this Condominium Map of the Desert Peaks Business Complex Condominium containing three (3) sheets was prepared from a survey performed by me or under my direct supervision, that it depicts the vertical and horizontal locations of each unit shown hereon, that it was made from measurments upon and within the existing structures, that it contains all in information required by C. R. S. 38-33.3-209 and that it is correct to the best of my knowledge and information.

### DESERT PEAKS BUSINESS COMPLEX CONDOMINIUM

in the SW 1/4 Section 3 Township 1 South, Range 1 West Ute Meridian, Mesa County, Colorado

DATE: August 8, 2002 SCALE 1" = 20'DRAWN: JBH/TWS CHK: RAL PROJECT NO: 0215 REVISED: -SHEET 1 OF 3