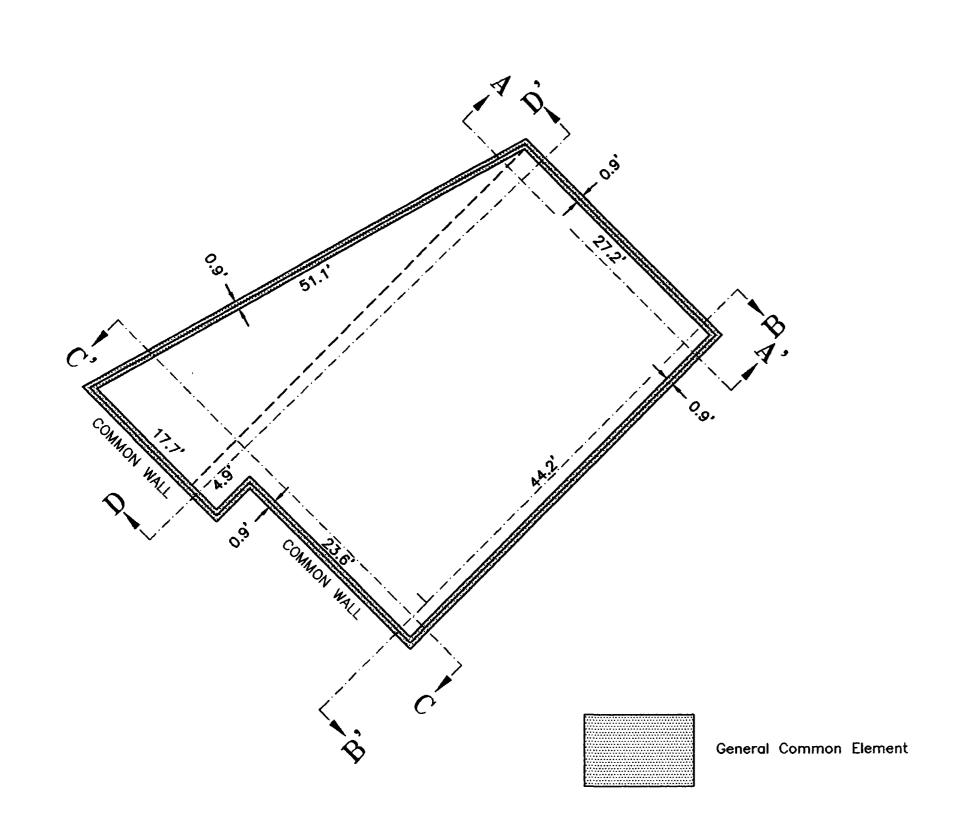

#### NOTES:

- 1. All exterior walls, common walls, roofs and their associated ceilings, crawl spaces and ground floors are General Common Elements as defined in
- 2. All interior walls, mid-level floors and associated ceilings, and stairways
- 3. Easements of record shown are based on title commitment issued by Meridian Land Title, L. L. C., Grand Junction, Colorado for Security Union Title Insurance Company, file number 57401 dated July 1, 2002.

# DESERT PEAKS BUSINESS COMPLEX CONDOMINIUM

UNIT C: SECTION AA'

UNIT C: SECTION BB'

UNIT C: SECTION CC'

UNIT C: SECTION DD'

UNIT D: SECTION BB'

UNIT C: PLAN

UNIT D: SECTION AA'