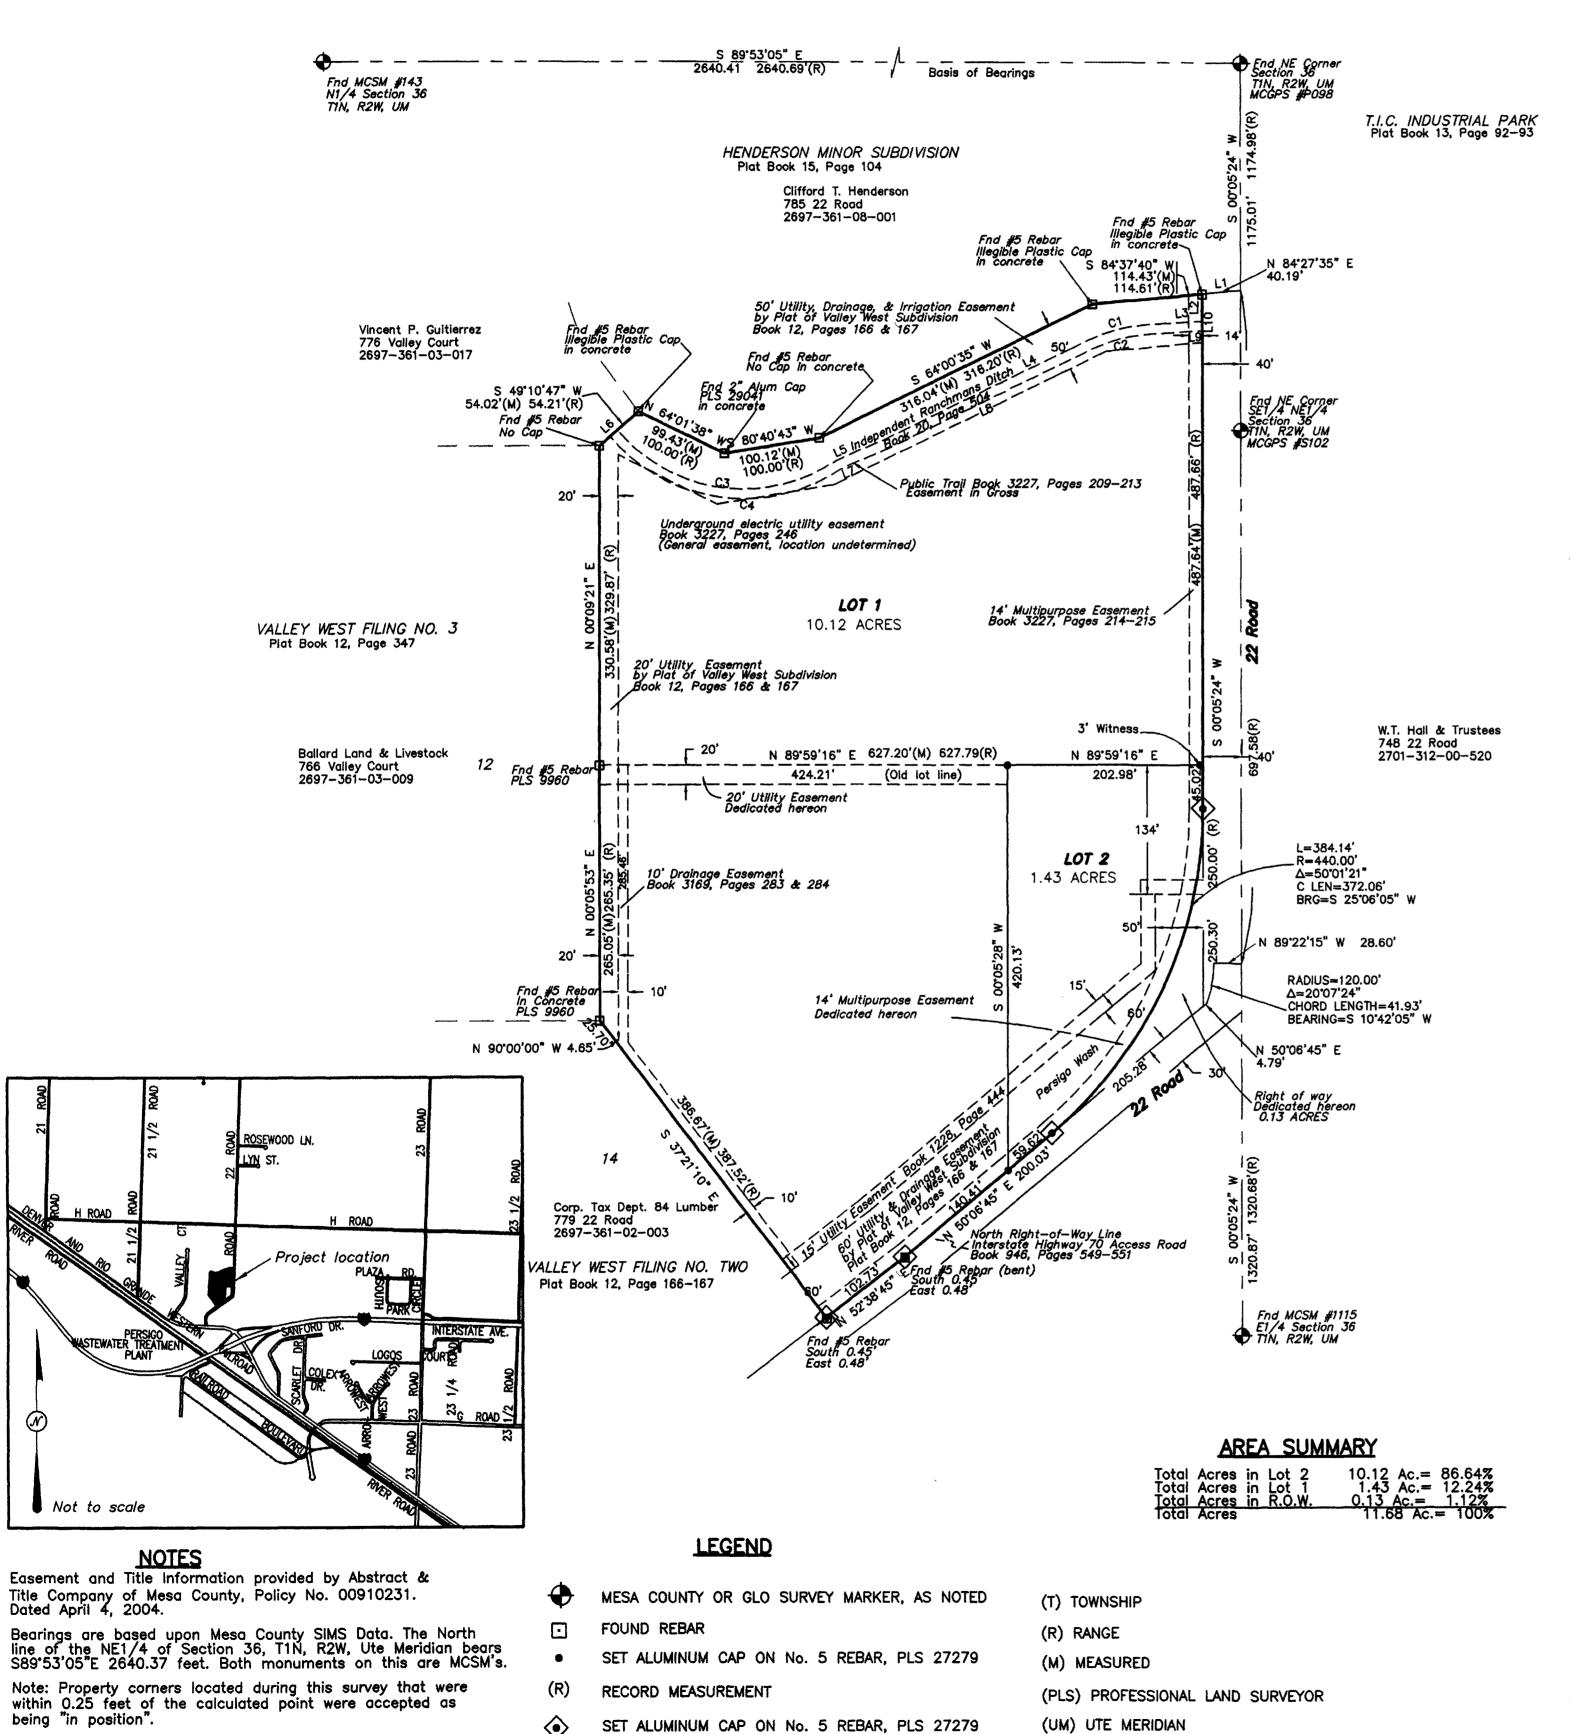

# SCHLUMBERGER SIMPLE SUBDIVISION A REPLAT OF LOTS 15 AND 16, VALLEY WEST SUBDIVISION, FILING NO. TWO NE1/4, SECTION 36, T1N, R2W, UTE MERIDIAN GRAND JUNCTION, COLORADO

IN CONCRETE

NOTICE: ACCORDING TO COLORADO LAW YOU MUST COMMENCE ANY LEGAL ACTION BASED UPON ANY DEFECT IN THIS SURVEY WITHIN THREE YEARS AFTER YOU FIRST DISCOVER SUCH DEFECT. IN NO EVENT, MAY ANY ACTION BASED UPON ANY DEFECT IN THIS SURVEY BE COMMENCED MORE THAN TEN YEARS FROM THE DATE OF CERTIFICATION SHOWN HEREON.

That the undersigned West Valley Developments, LLC are the owners of that real property situated in Lots 15 and 16, VALLEY WEST SUBDIVISION, FILING NO. TWO, Plat Book 12, Pages 166 and 167, situated in the NW1/4 Section 36, Township 1 North, Range 2 West, Ute Meridian, Grand Junction, Colorado as recorded the official records of the Clerk and Recorders Office of Mesa County, Colorado, has caused a replat, more particularly

Replat of Lots 15 and 16. VALLEY WEST SUBDIVISION, FILING NO. TWO, GRAND JUNCTION, COLORADO

All Multi-purpose Easements to the City of Grand Junction for the use of public utilities as peretual easements for the installation, operation, maintenance and repair of utilities and appurtenances thereto including, but not limited to electric lines, cable TV lines, natural gas pipelines, sanitary sewer lines, water lines, telephone lines and appurtenant facilities.

That said owners has caused the said property to be laid out and surveyed as SCHLUMBERGER SIMPLE SUBDIMISION, a subdivision of a part of Grand Junction, County Mesa County, Colorado.

IN WITNESS WHEREOF, said owner's, has caused their name's to be hereunto subscribe this 3 day of 2004 A.D.

2193962

Clerk and Recorder

Deputy

PP-40 Drawer No.

| LINE | BEARING       | DISTANCE |
|------|---------------|----------|
| L1   | N 84'30'58" E | 40.19'   |
| L2   | S 00'05'28" W | 27.93'   |
| L3   | N 86'31'01" E | 40.44'   |
| L4   | N 64'09'45" E | 219.79'  |
| L5   | S 66'37'40" W | 54.03    |
| L6   | N 49°04'36" E | 10.00'   |
| L7   | S 66'37'40" W | 53.35'   |
| L8   | N 64'09'45" E | 220.30'  |
| L9   | N 86'31'01" E | 40.05    |
| L10  | S 00'05'28" W | 10.02'   |

| CURVE | RADIUS  | ARC LENGTH | CHORD LENGTH | CHORD BEARING | DELTA ANGLE |
|-------|---------|------------|--------------|---------------|-------------|
| C1    | 196.80' | 97.44'     | 96.45        | N 75'00'38" E | 28'22'09"   |
| C2    | 186.80  | 93.01'     | 92.05        | N 75'00'07" E | 28'31'39"   |
| C3    | 172.61  | 251.21'    | 229.62'      | N 82'03'22" W | 83'23'11"   |
| C4    | 182.61  | 264.74'    | 242.16'      | N 81'55'37" W | 83'03'58"   |

## SURVEYOR'S CERTIFICATION

I hereby certify that this plat represents a field survey completed under my direct supervision during May, 2003, and that path have been completed according to the standards of practice and the laws of the State of Colorado, and are correct to the best of my snowledge.

| SUR. BY: BE/AR | DRAWN BY: SKW |
|----------------|---------------|
| JOB NO. 03-47  | SHEET 1 OF 1  |
|                |               |

SCALE: 1"=100' 100

(MCSM) MESA COUNTY SURVEY MARKER

REVISION DATE: April 9, 2004