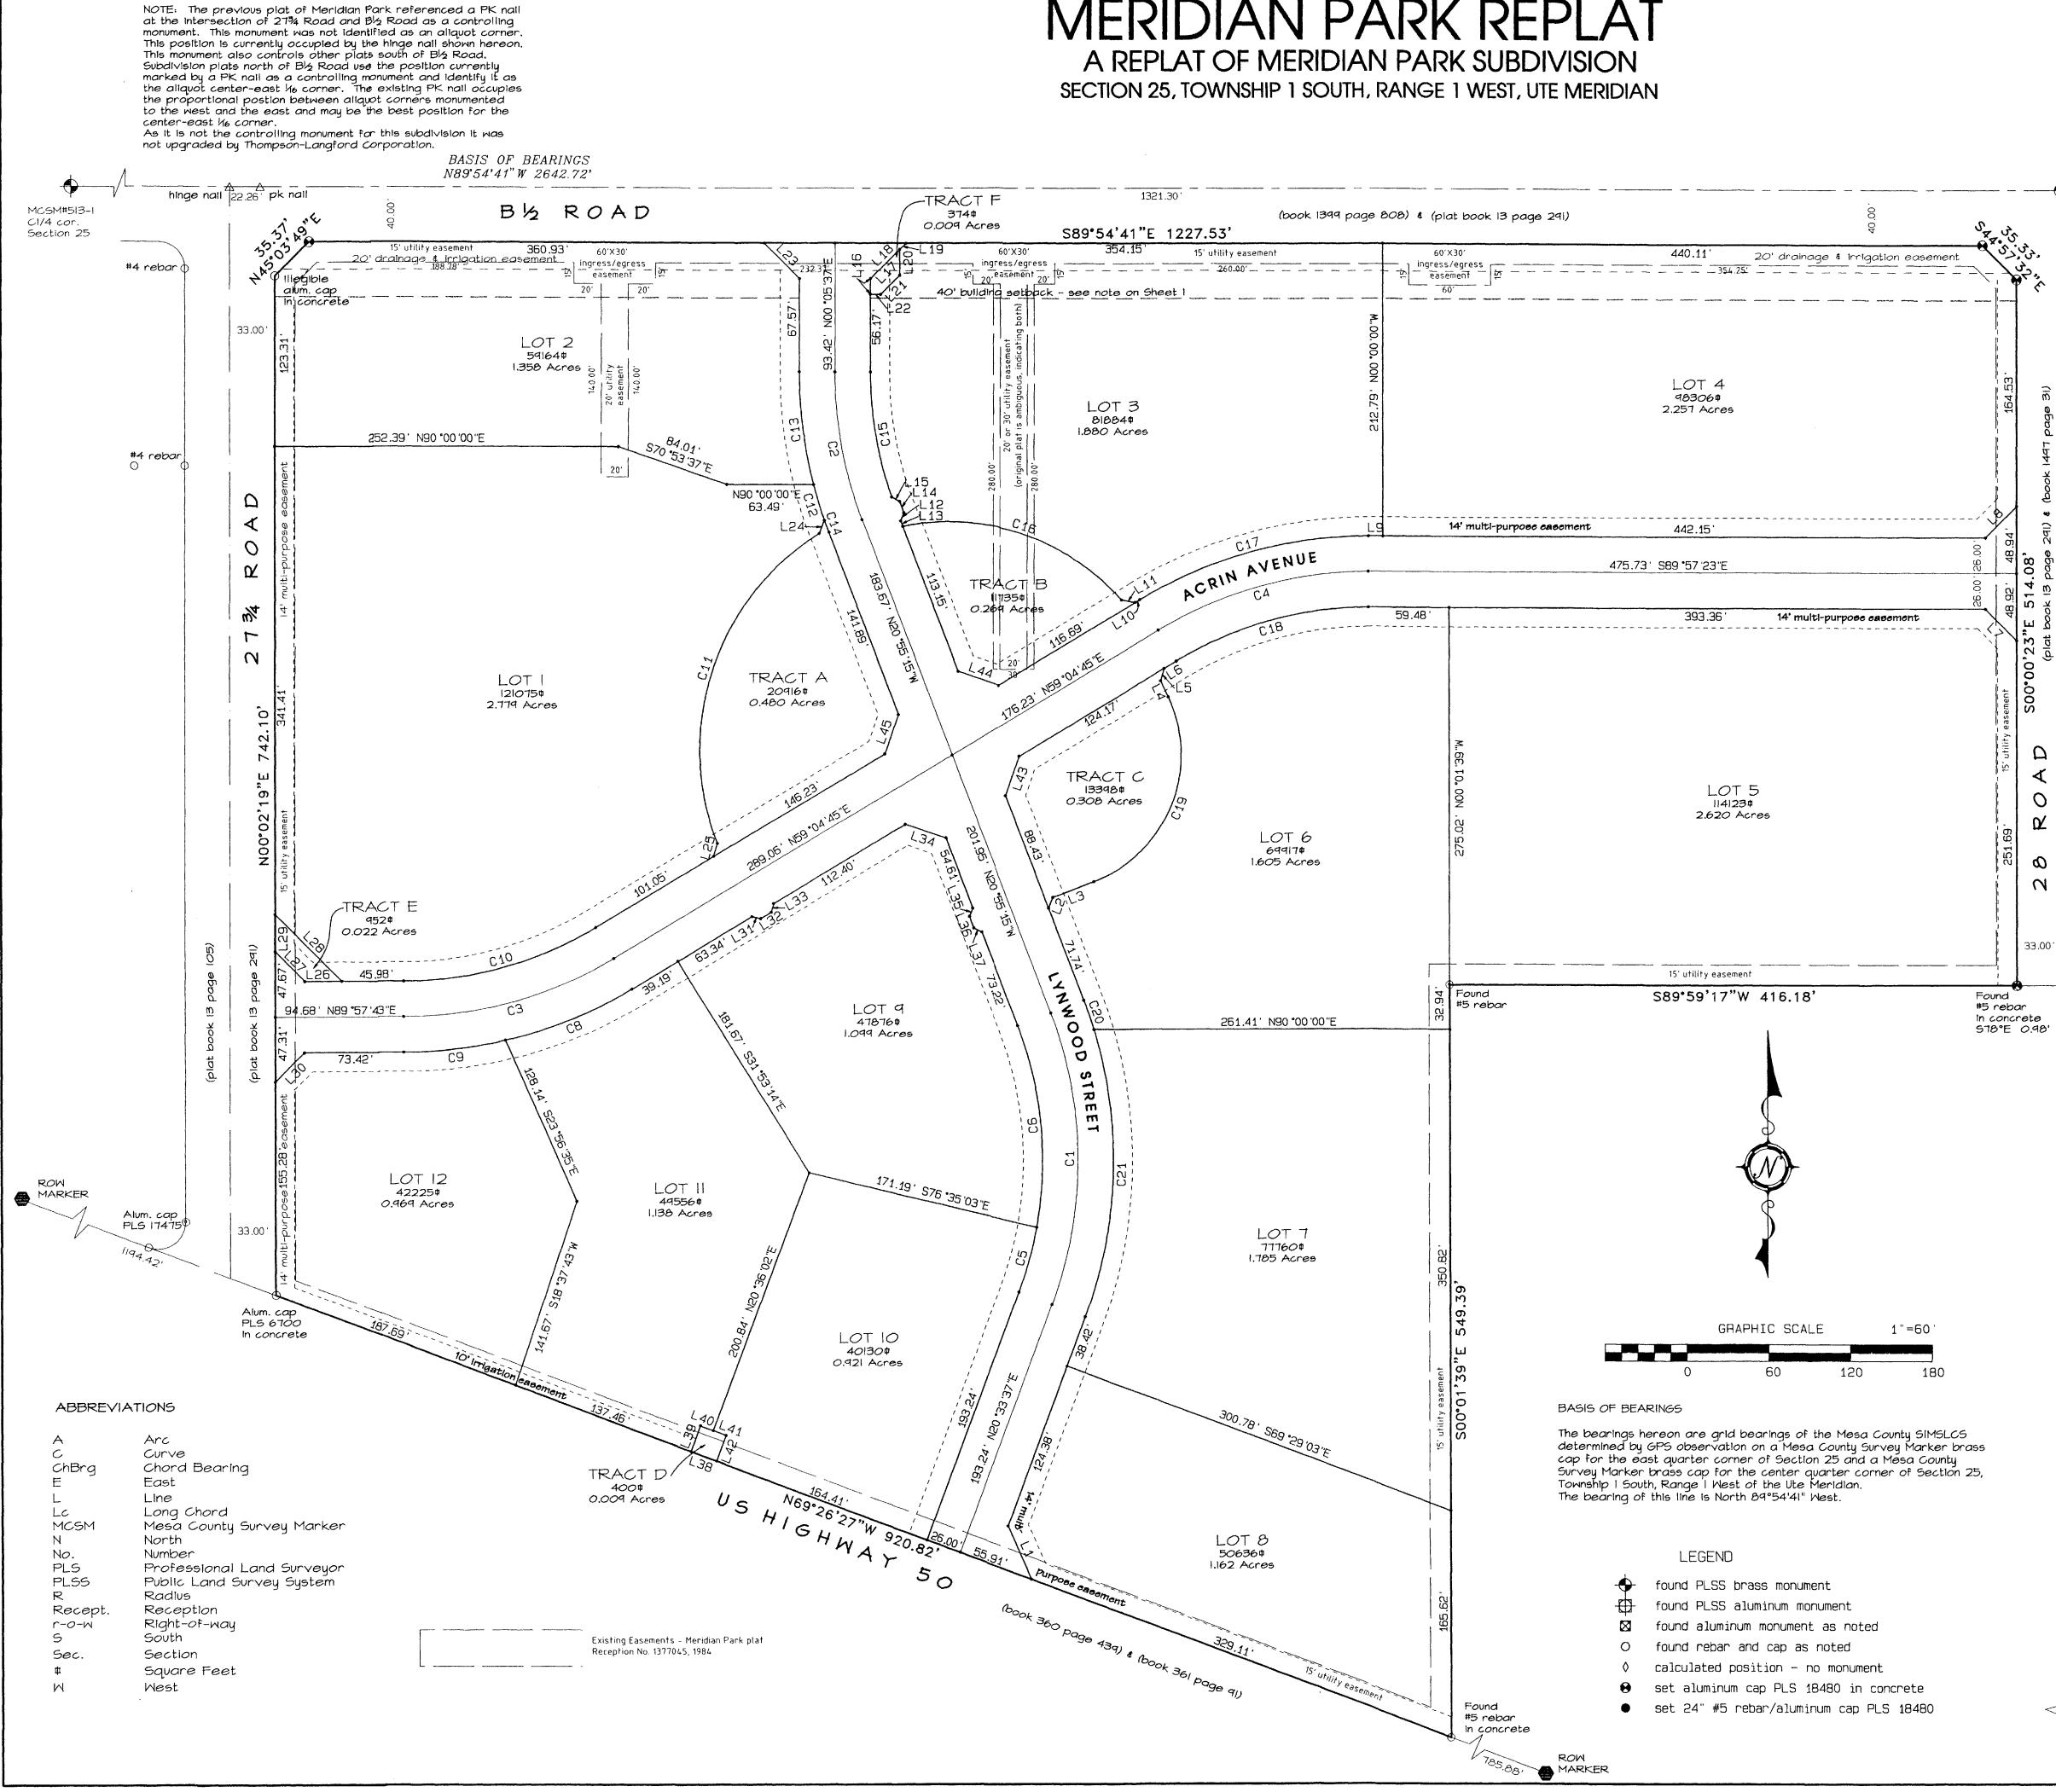

Lots 1 through 12 in Meridian Park, a plat on file and recorded in the Office of the Mesa County Clerk and Recorder at Reception No. 1377045.

Said Owner has by these presents laid out, platted and subdivided the above-described real property into Lots. Blocks and Streets as shown hereon, and designated the same as MERIDIAN PARK REPLAT, in the City of Grand Junction, County of Mesa, State of Colorado, and does hereby offer the following dedications and grants:

All streets, roads and rights-of-way shown hereon, being Lynwood Street and Acrin Avenue, to the full width of their platted rights-of-way, are hereby dedicated to the City of Grand Junction for the use of the public forever as public streets, and for drainage and underground utility purposes.

All Multi-purpose Easements shown hereon are hereby dedicated to the City of Grand Junction for the use of City-approved utilities and public providers as perpetual, non-exclusive easements for the installation, operation, maintenance and repair of utilities and appurtenances including, but not limited to, electric lines, cable TV lines, natural gas pipelines, sanitary sewer lines, storm sewers, water lines, telephone lines, and also for the installation and maintenance of traffic control facilities, street lighting, irrigation lines, landscaping, trees and grade structures.

All Irrigation Easements shown hereon shall be conveyed by separate instrument to an association if formed now or in the future for the benefit of the owners, or if not, to the owners of the lots and tracts hereby platted as undivided interests, not subject to partition, as perpetual easements for the installation, operation, maintenance and repair of irrigation systems and to supply and drain irrigation water. Book <u>3714</u> Page <u>530</u>

Tract A, Tract B and Tract C, shown hereon shall be conveyed by separate instrument to an association, if formed now or in the future for the benefit of the owners, or if not, to the owners of the lots hereby platted as undivided interests, not subject to partition, for Drainage Detention purposes, subject to the various easements dedicated and granted on this Final Plat. Book <u>3714</u> Page <u>527</u>

Tract D, Tract E and Tract F, shown hereon shall be conveyed by separate instrument to an association, if formed now or in the future for the benefit of the owners, or if not, to the owners of the lots hereby platted as undivided interests, not subject to partition, for Sign, Sign Lighting and Landscape purposes, subject to the various easements dedicated and granted on this Final Plat. Book <u>3714</u> Page <u>528</u>

The 20' Drainage & Irrigation Easement shown hereon along the north boundary line shall be conveyed by separate instrument to the Orchard Mesa Irrigation District as a perpetual easement for the the installation, operation, maintenance and repair of irrigation systems an to supply and drain irrigation water.

All lots hereon are subject to pedestrian and vehicular cross-access easements as provided for in the Covenants, Conditions and Restrictions for Meridian Park Replat as recorded in Book 37/4 at Page <u>531</u> etal.

|         | AREA S | UMN  |
|---------|--------|------|
| LOTS    | 19.574 |      |
| STREETS | 2.829  | acre |
| TRACTS  | 1.097  | acre |
| TOTAL   | 23.500 | acre |
|         |        |      |

# MERIDIAN PARK REPLAT