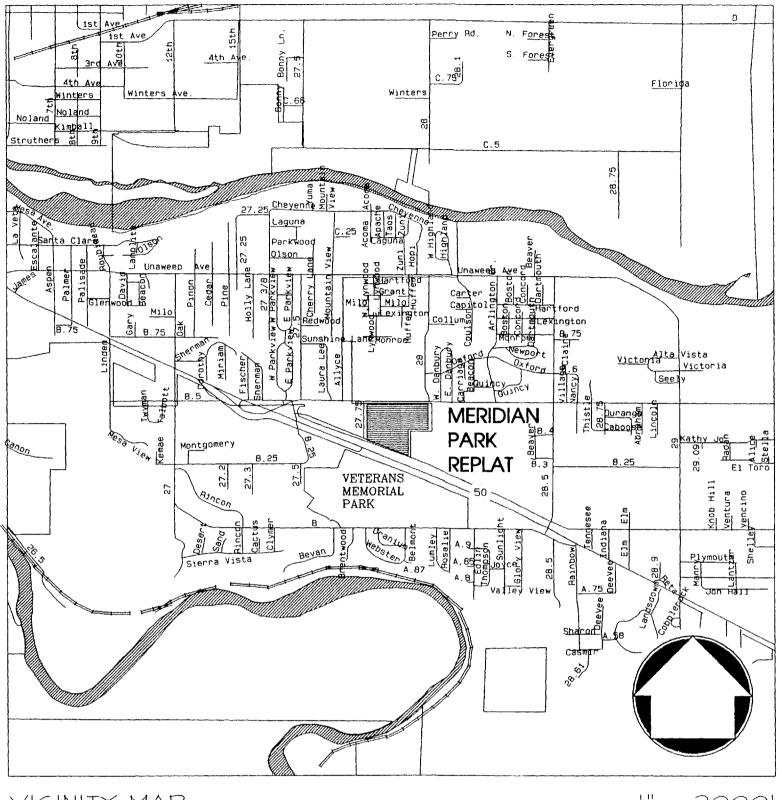

## MERIDIAN PARK REPLAT A REPLAT OF MERIDIAN PARK SUBDIVISION SECTION 25, TOWNSHIP 1 SOUTH, RANGE 1 WEST, UTE MERIDIAN

VICINITY MAP

|" = 2000'

NOTICE: According to Colorado law you must commence any legal action based upon any defect in this survey within three years after you first discover such defect. In no event may any action based upon any defect in this survey be commenced more than ten years from the date of the certification shown hereon.