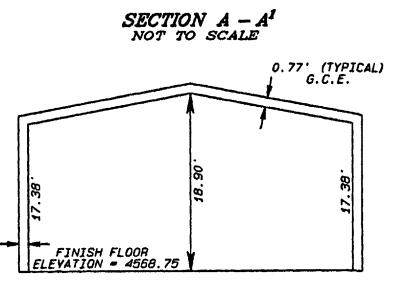

# CONDOMINIUM MAP OF NORTHGATE CONDOMINIUM

Gilbert Maynard and Debbie Maynard ("Declarants") are the owners of the following described property, Lot 1 of MAYNARD SIMPLE SUBDIVISION, City of Grand Junction, County of Mesa State of Colorado, as recorded in Book 3574 at Page 525 of the Mesa County records,

The owner certifies that this Condominium Map of NORTHGATE CONDOMINIUM has been prepared pursuant to the purposes stated in the Condominium Declaration for NORTHGATE CONDOMINIUM.

STATE OF COLORADO) COUNTY OF MESA