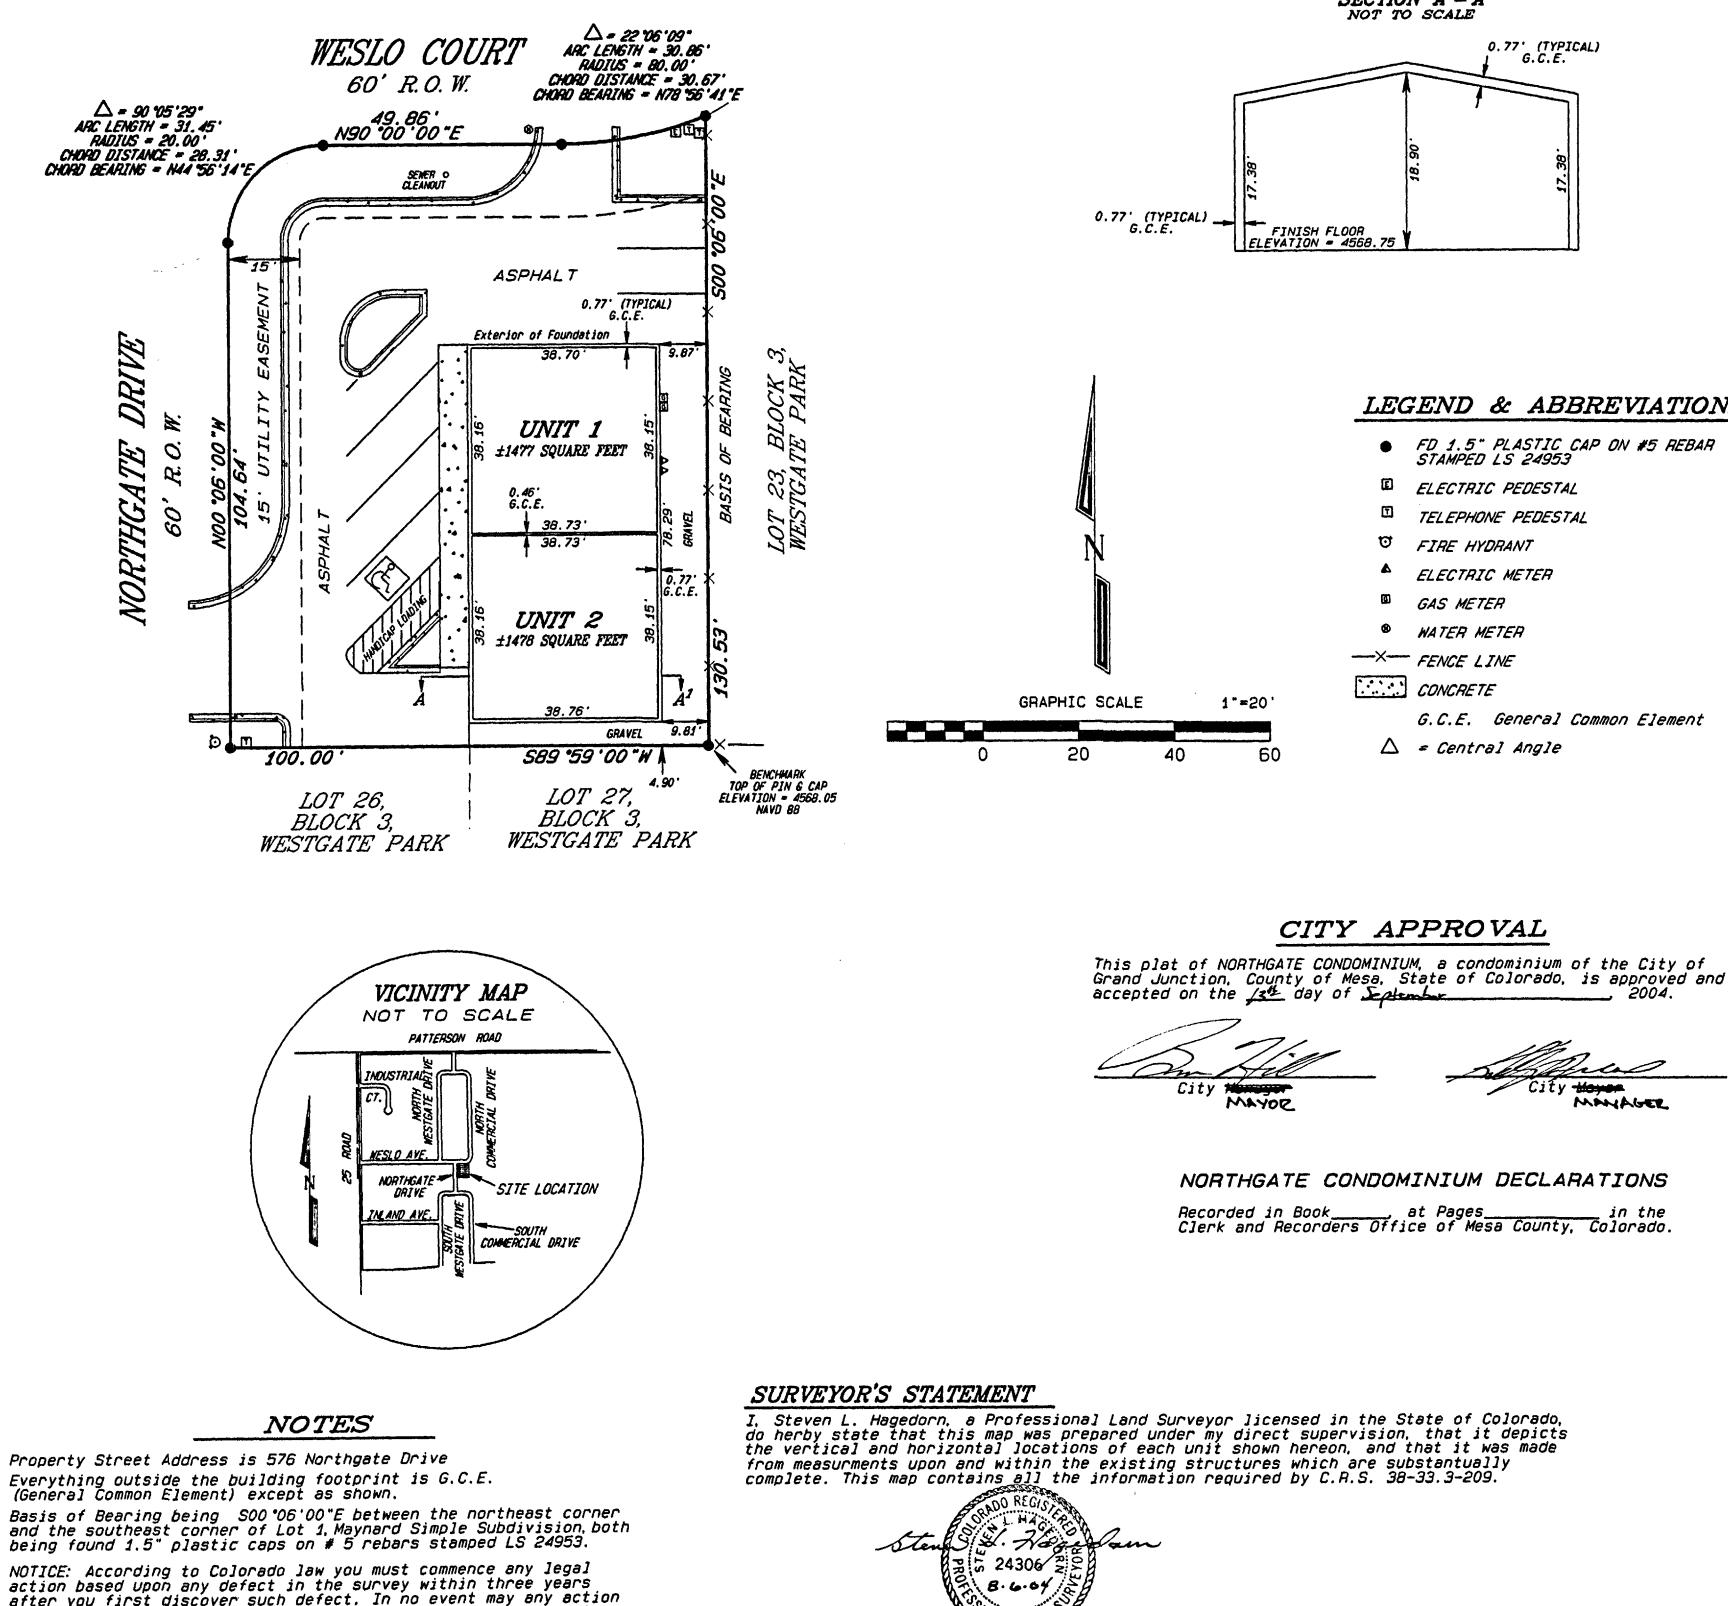

# CONDOMINIUM MAP OF NORTHGATE CONDOMINIUM

Gilbert Maynard and Debbie Maynard ("Declarants") are the owners of the following described property, Lot 1 of MAYNARD SIMPLE SUBDIVISION, City of Grand Junction, County of Mesa State of Colorado, as recorded in Book 3574 at Page 525 of the Mesa County records,

The owner certifies that this Condominium Map of NORTHGATE CONDOMINIUM has been prepared pursuant to the purposes stated in the Condominium Declaration for NORTHGATE CONDOMINIUM.

STATE OF COLORADO) COUNTY OF MESA