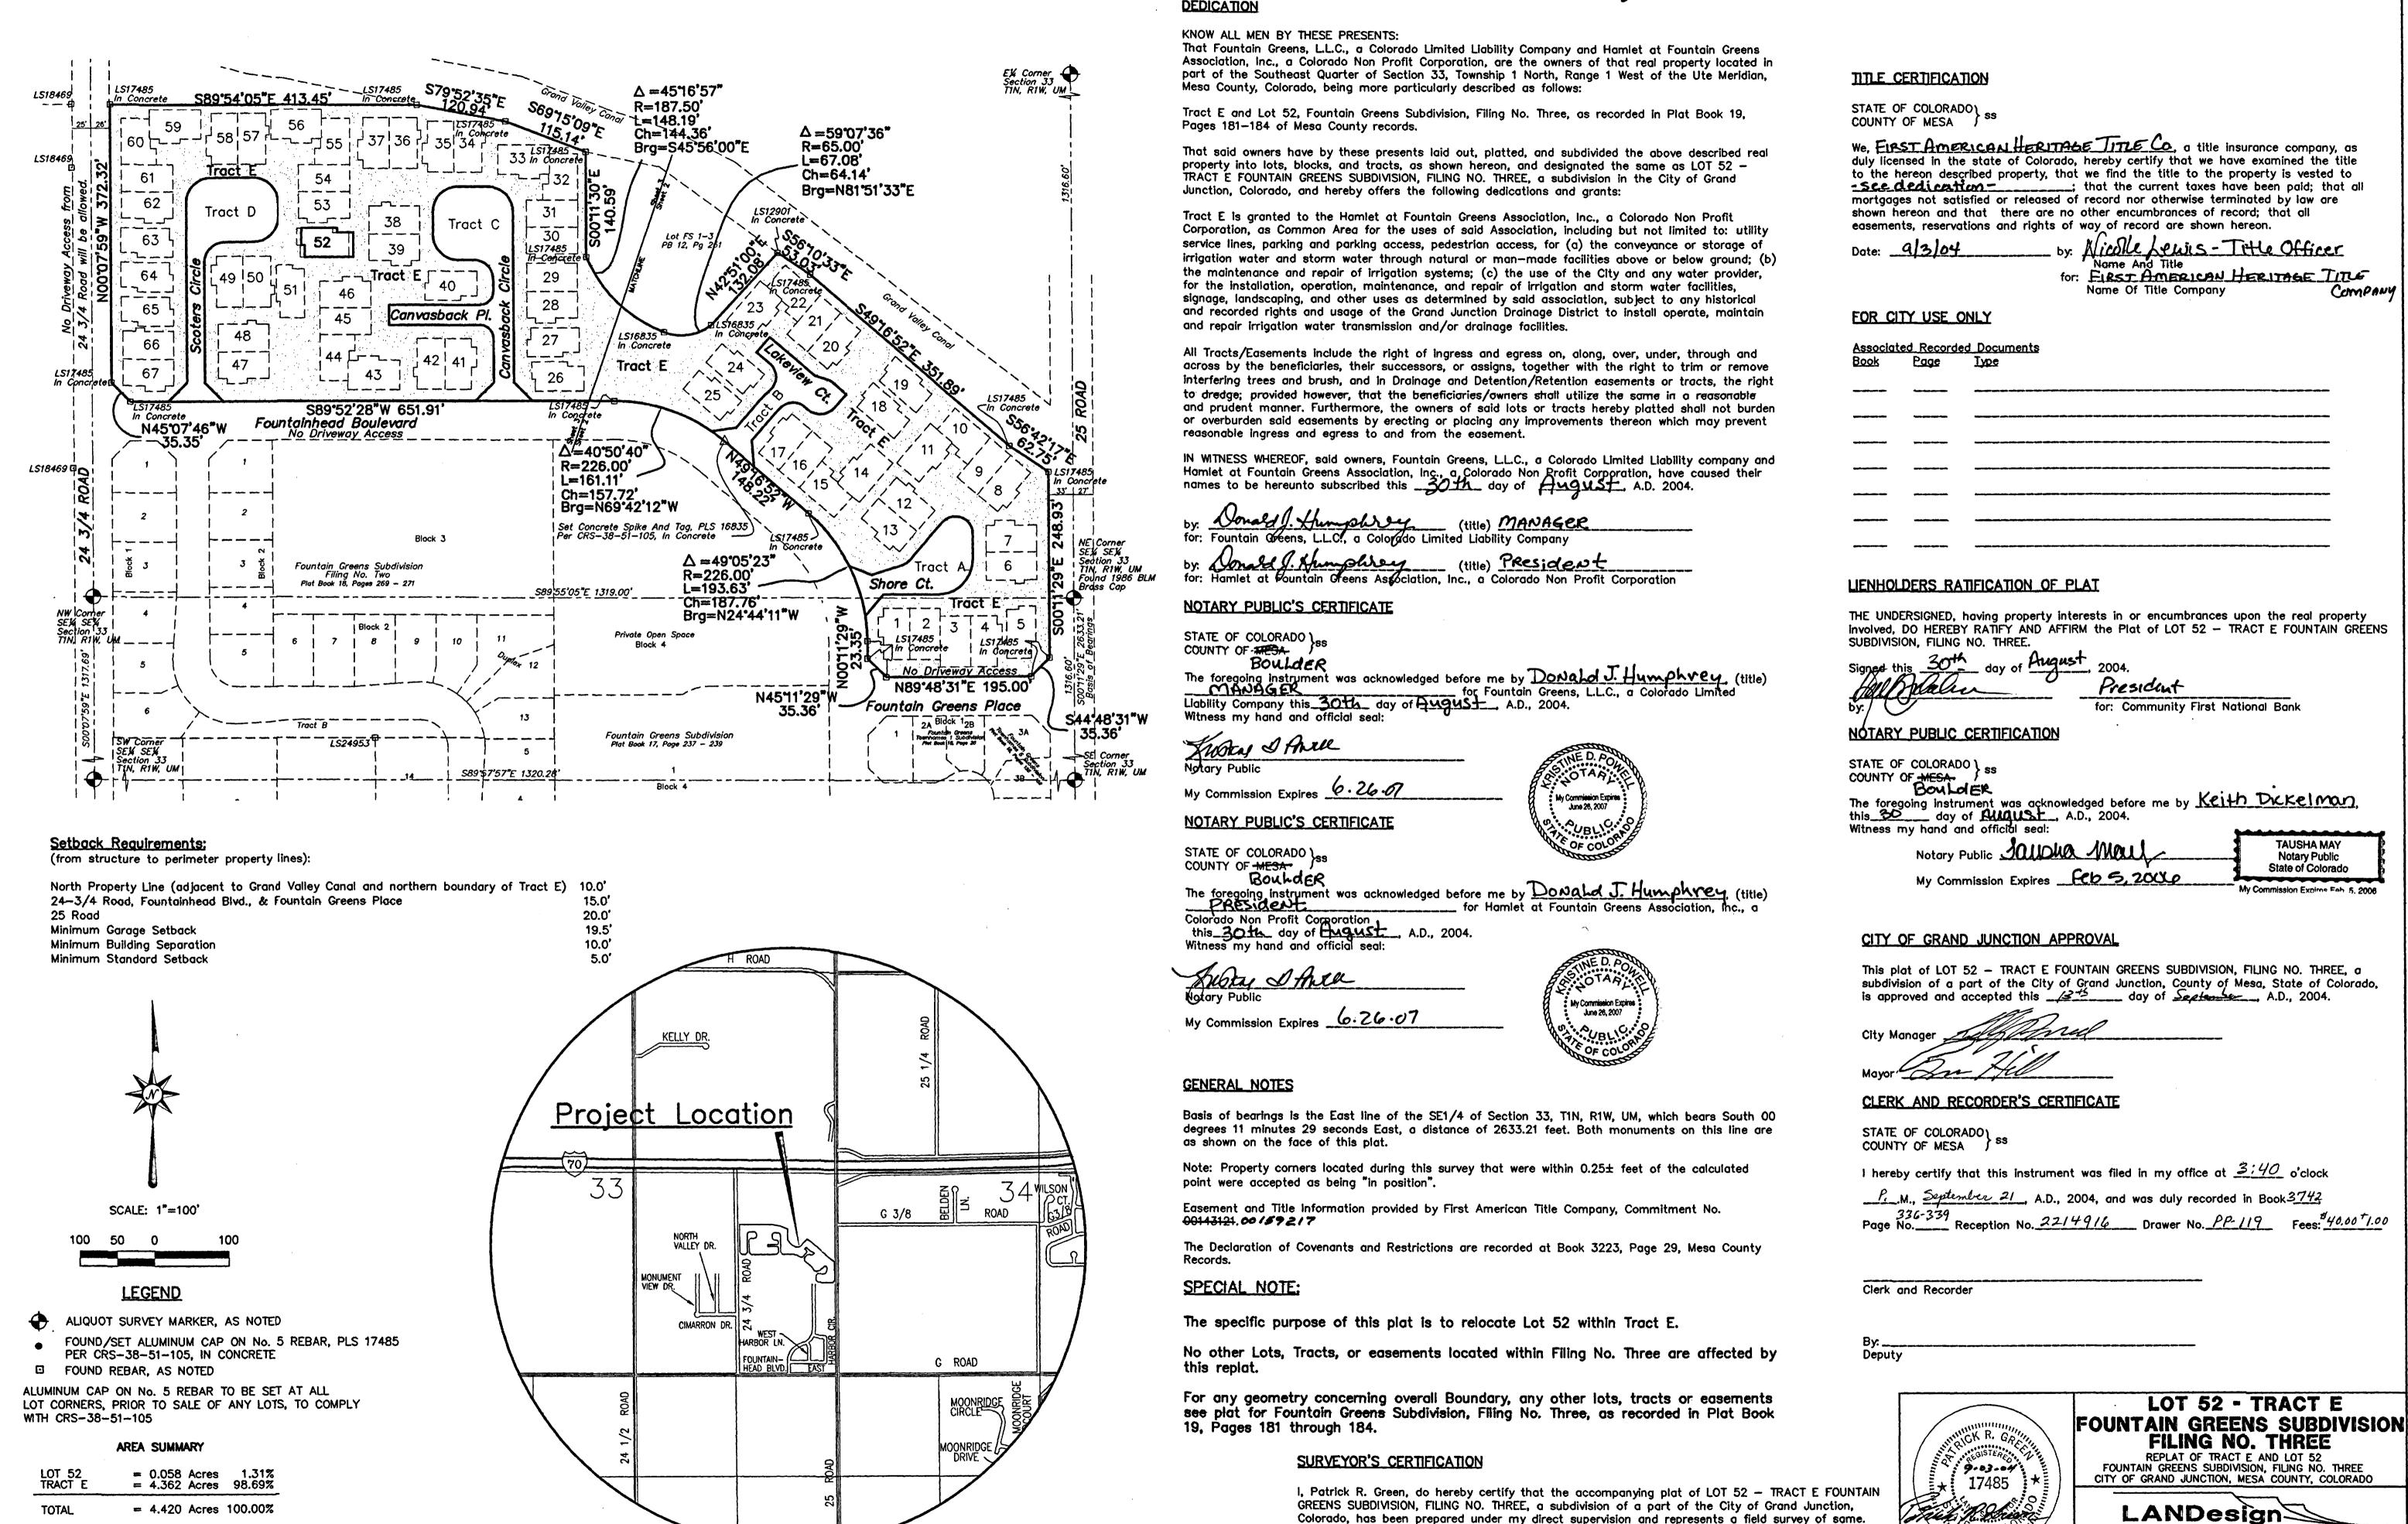

## LOT 52 - TRACT E FOUNTAIN GREENS SUBDIVISION, FILING NO. THREE

Vicinity Map

NOTICE: ACCORDING TO COLORADO LAW YOU MUST COMMENCE ANY LEGAL

ACTION BASED UPON ANY DEFECT IN THIS SURVEY BE COMMENCED MORE

ACTION BASED UPON ANY DEFECT IN THIS SURVEY WITHIN THREE YEARS

AFTER YOU FIRST DISCOVER SUCH DEFECT. IN NO EVENT, MAY ANY

THAN TEN YEARS FROM THE DATE OF CERTIFICATION SHOWN HEREON.

244 NORTH 7th STREET GRAND JUNCTION, COLORADO 81501 (970) 245-4099 PROJ NO. 2002-114 SURVEYED DRAWN CHECKED SHEET OF DATE: July, 2004

ENGINEERS SURVEYORS PLANNERS

TAUSHA MAY

Notary Public

State of Colorado

PATRICK R. GREEN

COLORADO PROFESSIONAL LAND SURVEYOR P.LS. NO. 17485

This plat conforms to the requirements for subdivision plats specified in the City of Grand Junction

Development code and the applicable laws of the State of Colorado.

Date certified Sept. 3, 2004