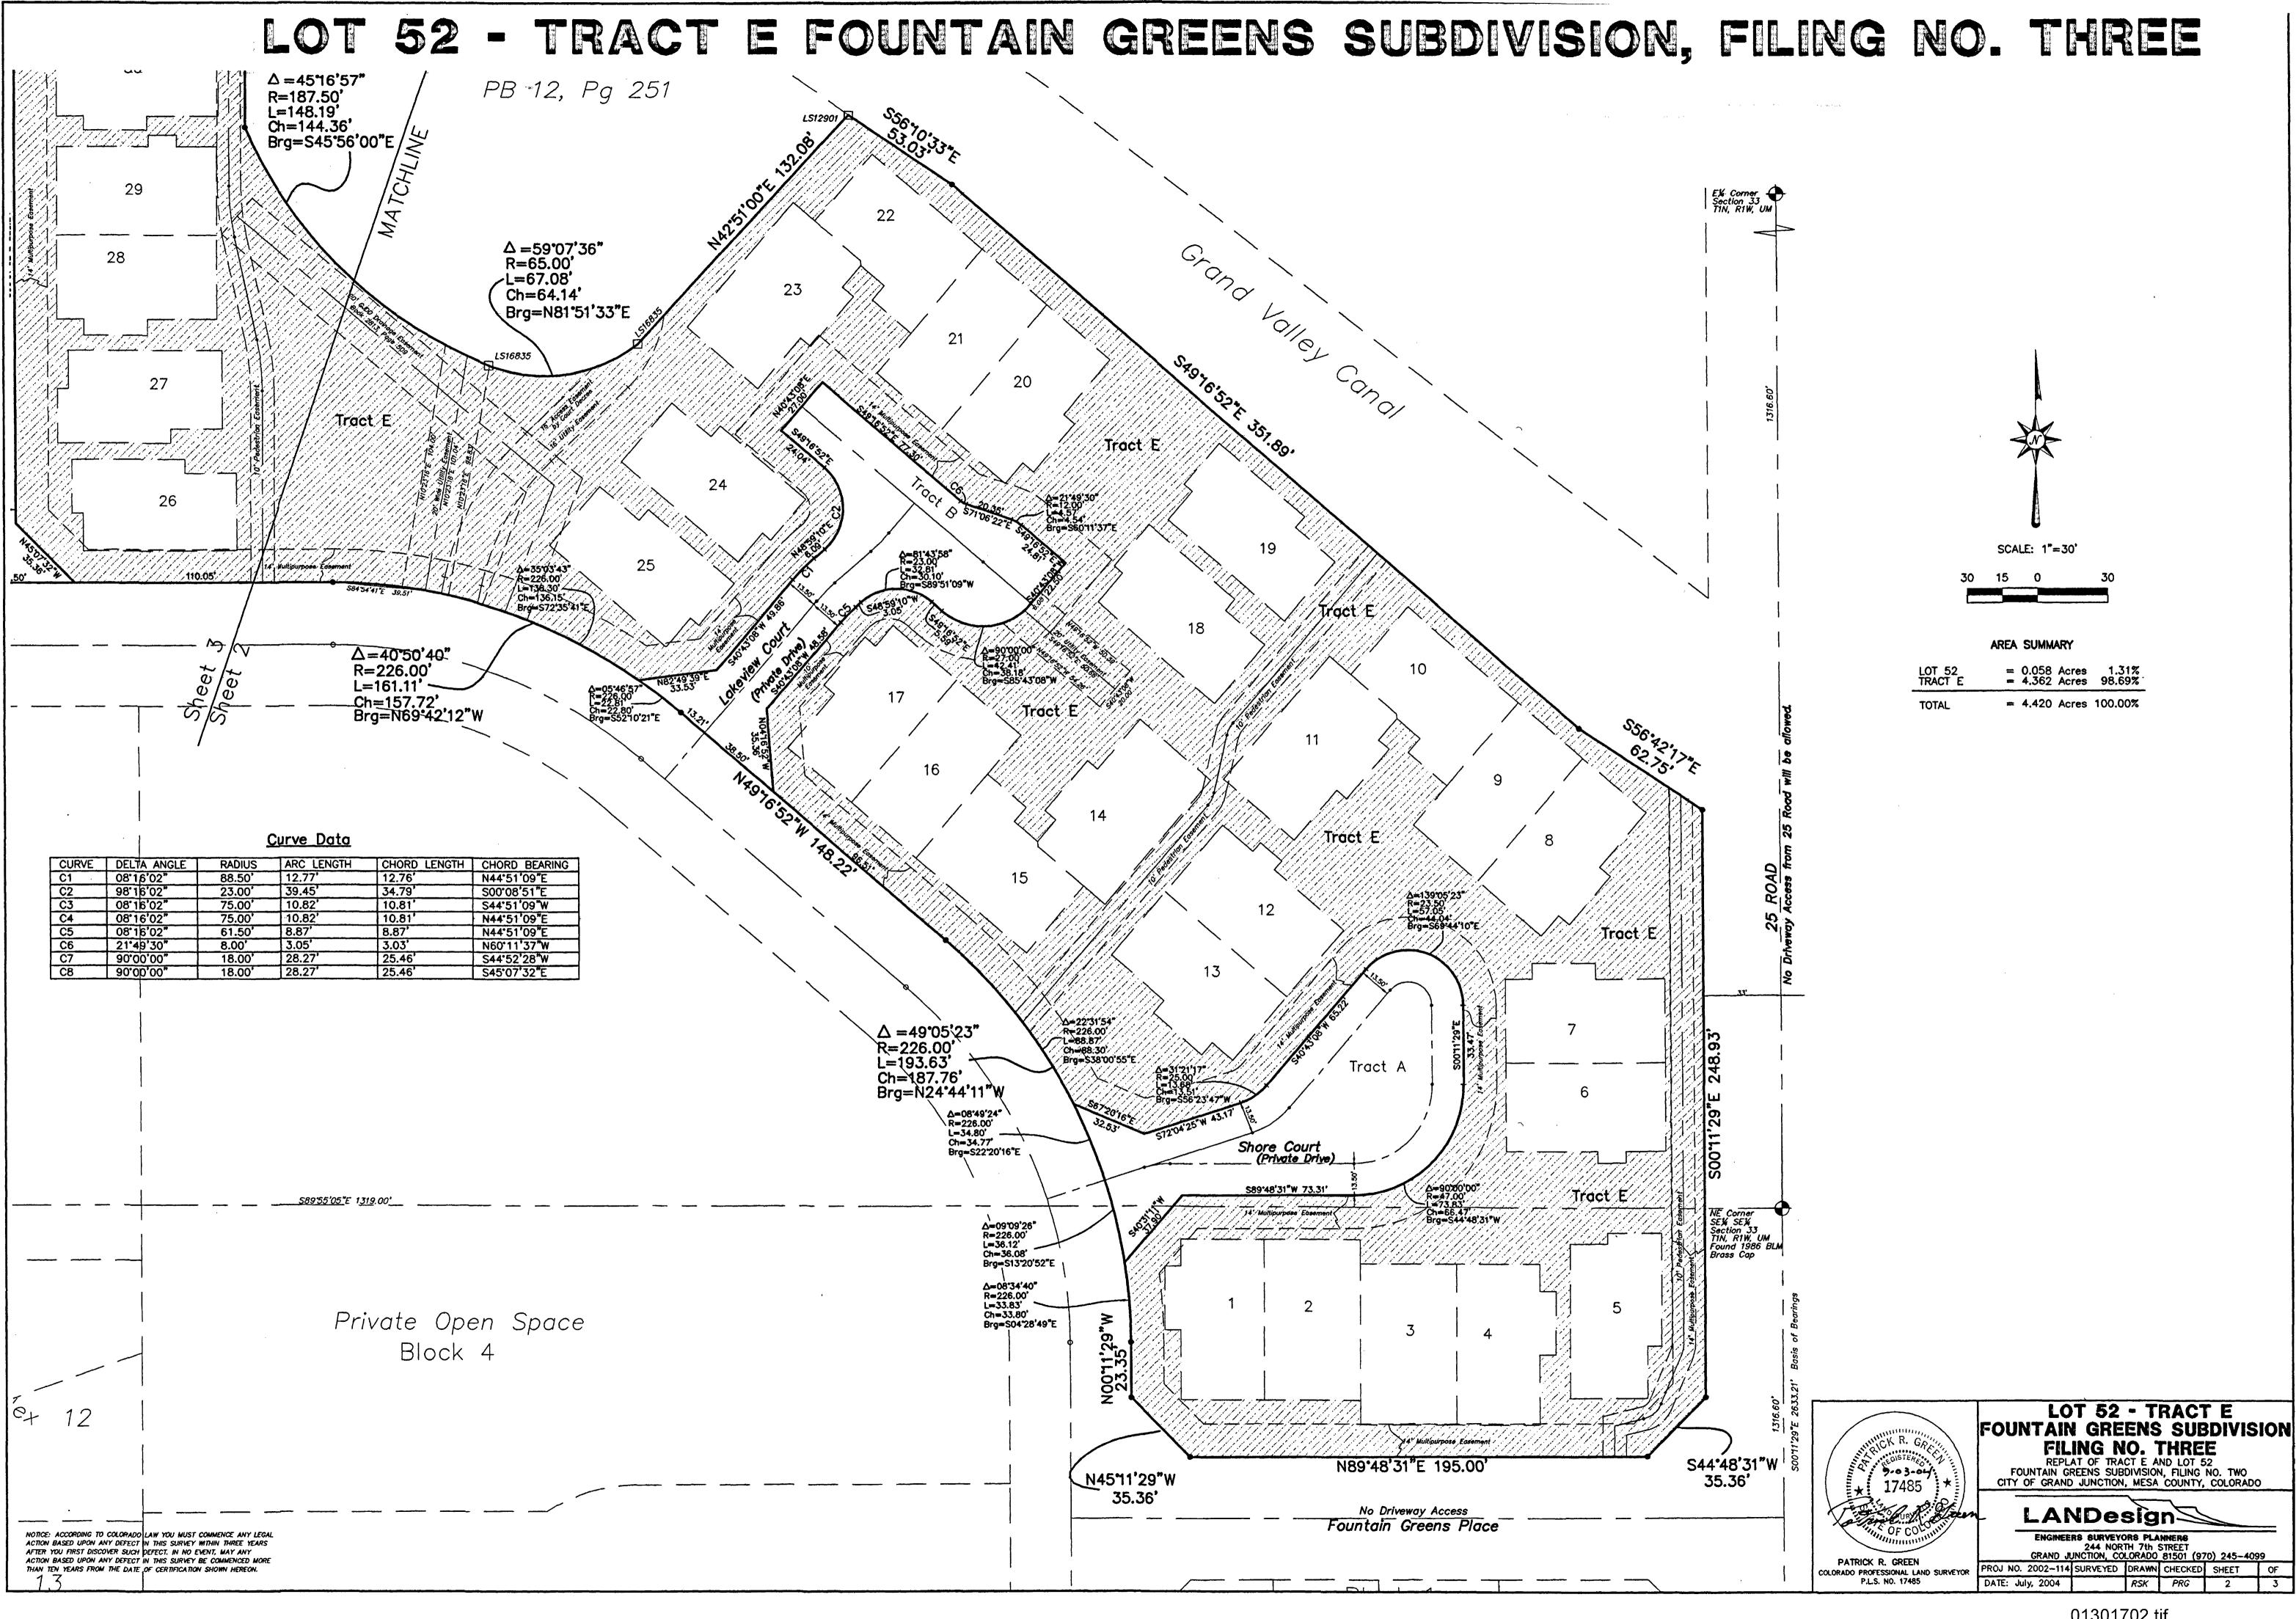

## LOT 52 - TRACT E FOUNTAIN GREENS SUBDIVISION, FILING NO. THREE

Vicinity Map

NOTICE: ACCORDING TO COLORADO LAW YOU MUST COMMENCE ANY LEGAL

ACTION BASED UPON ANY DEFECT IN THIS SURVEY BE COMMENCED MORE

ACTION BASED UPON ANY DEFECT IN THIS SURVEY WITHIN THREE YEARS