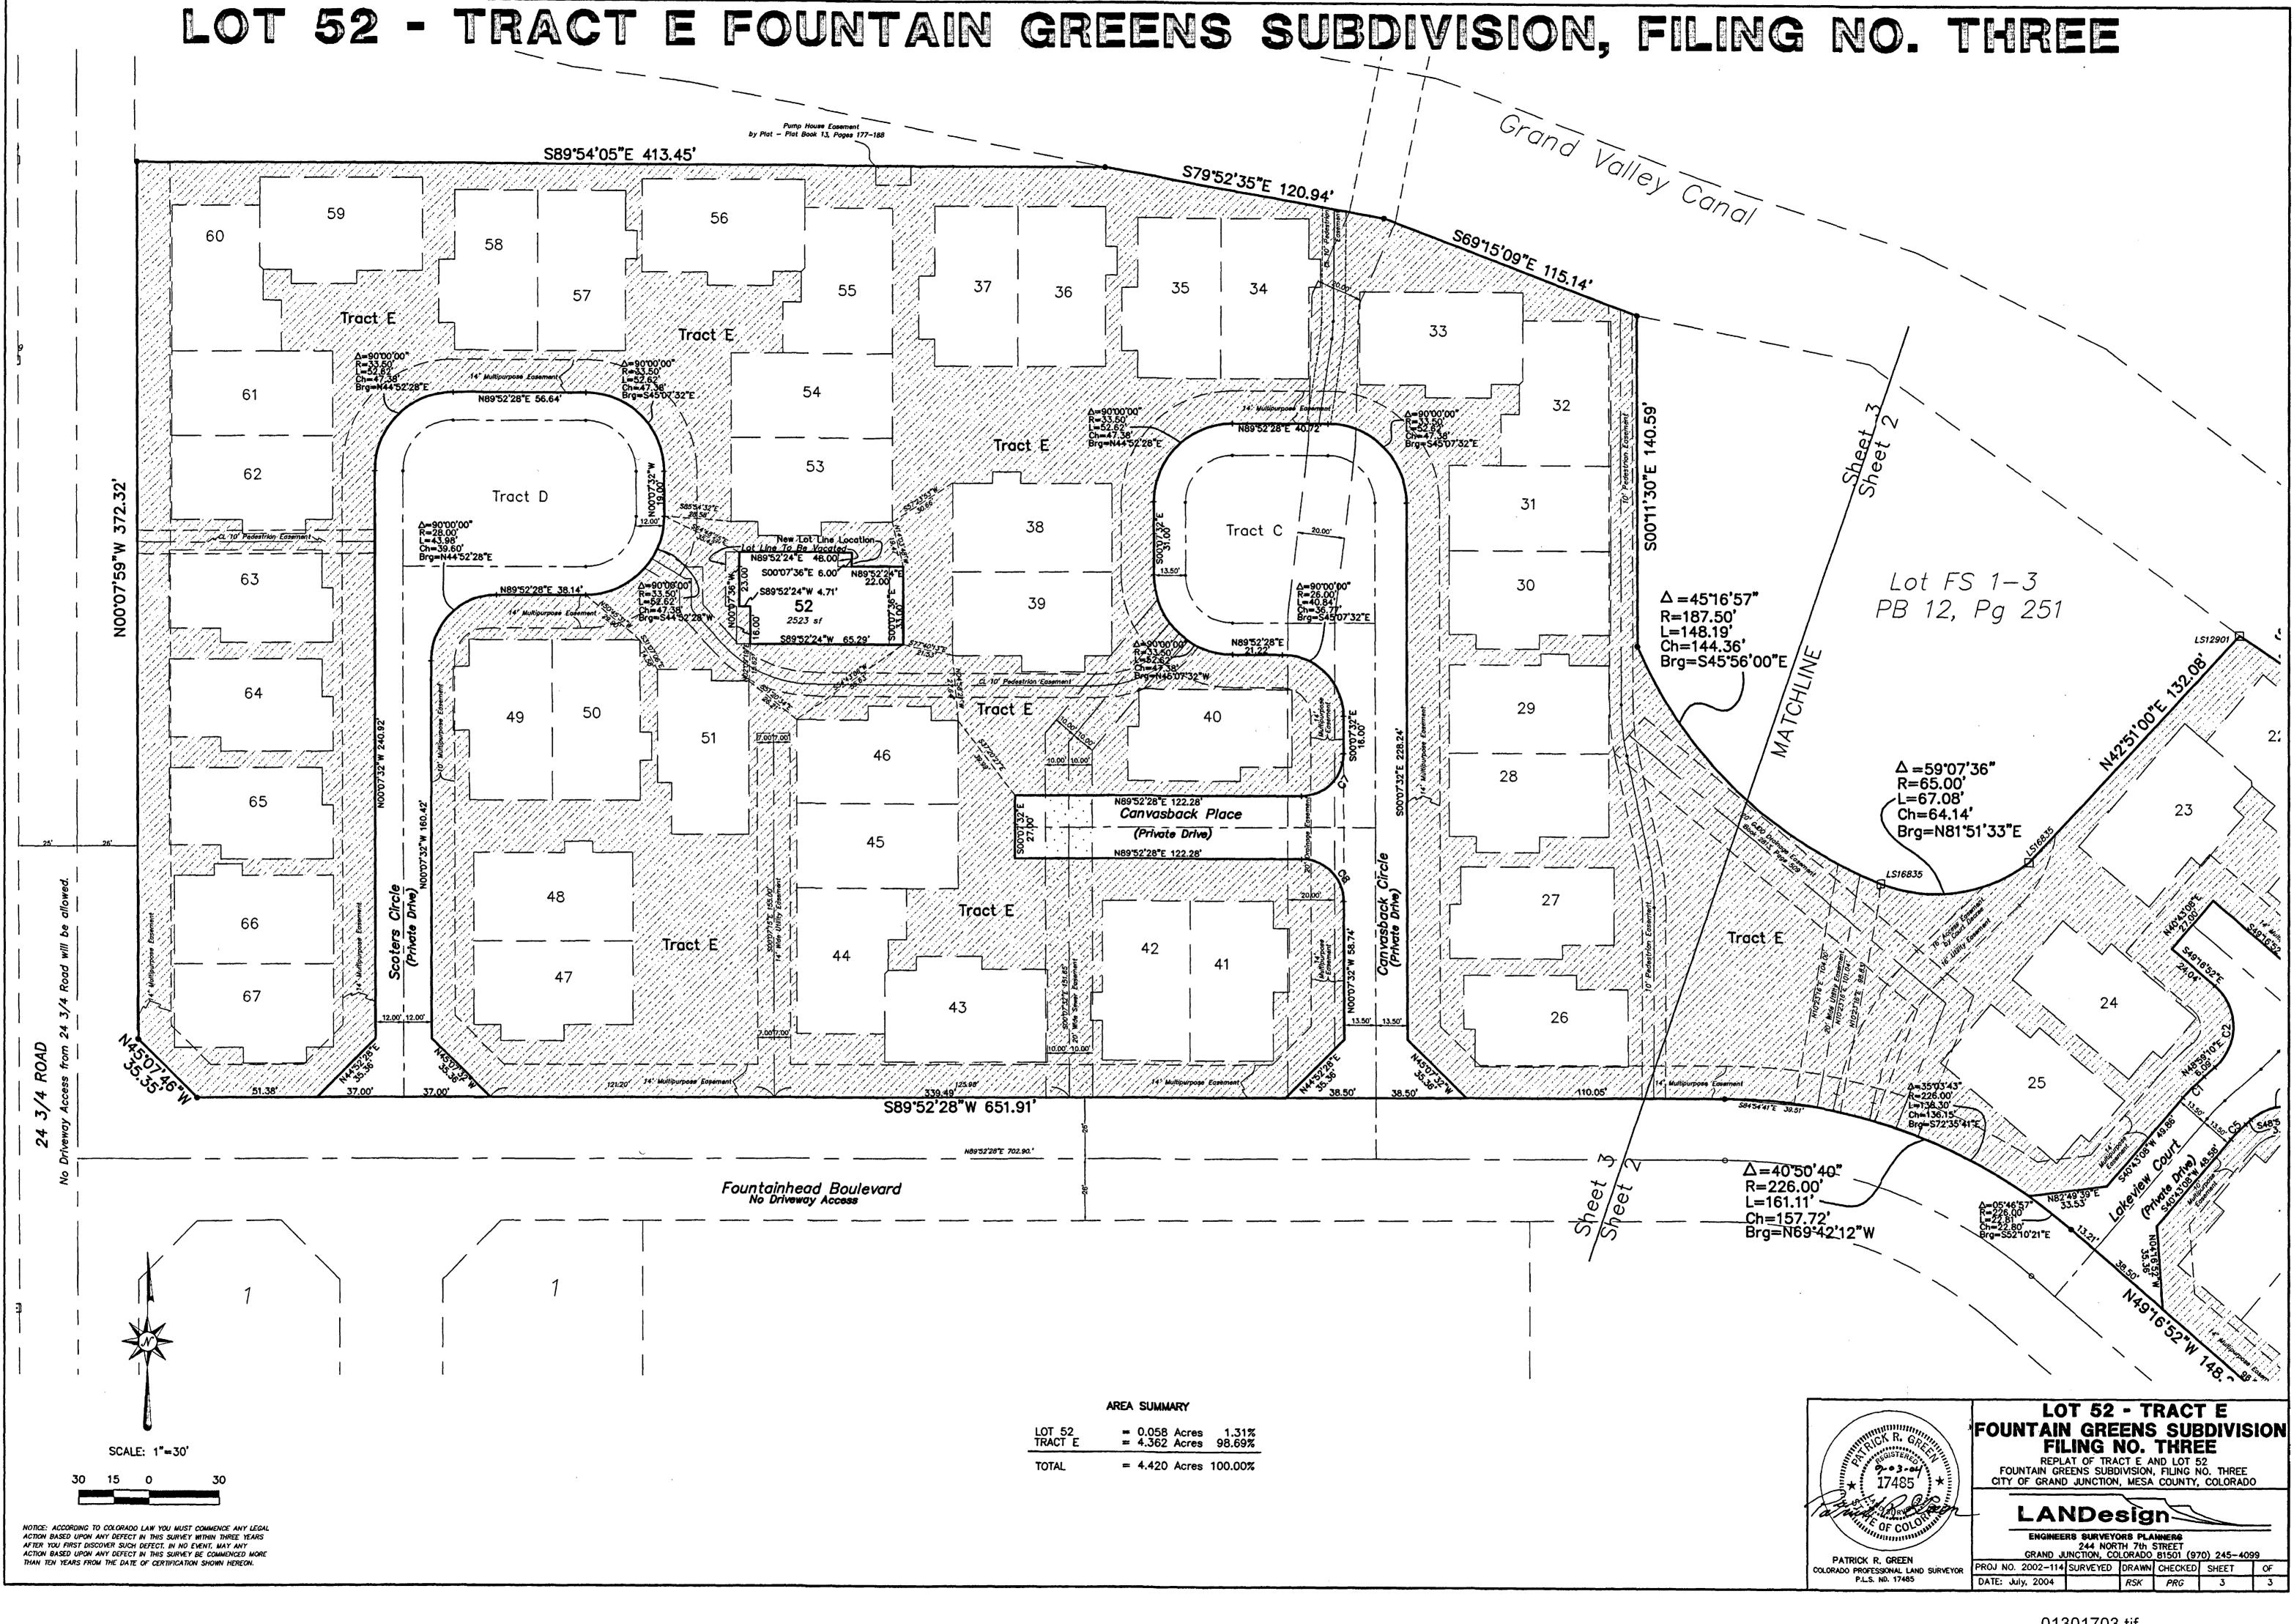

## LOT 52 - TRACT E FOUNTAIN GREENS SUBDIVISION, FILING NO. THREE

Vicinity Map

NOTICE: ACCORDING TO COLORADO LAW YOU MUST COMMENCE ANY LEGAL

ACTION BASED UPON ANY DEFECT IN THIS SURVEY BE COMMENCED MORE

ACTION BASED UPON ANY DEFECT IN THIS SURVEY WITHIN THREE YEARS