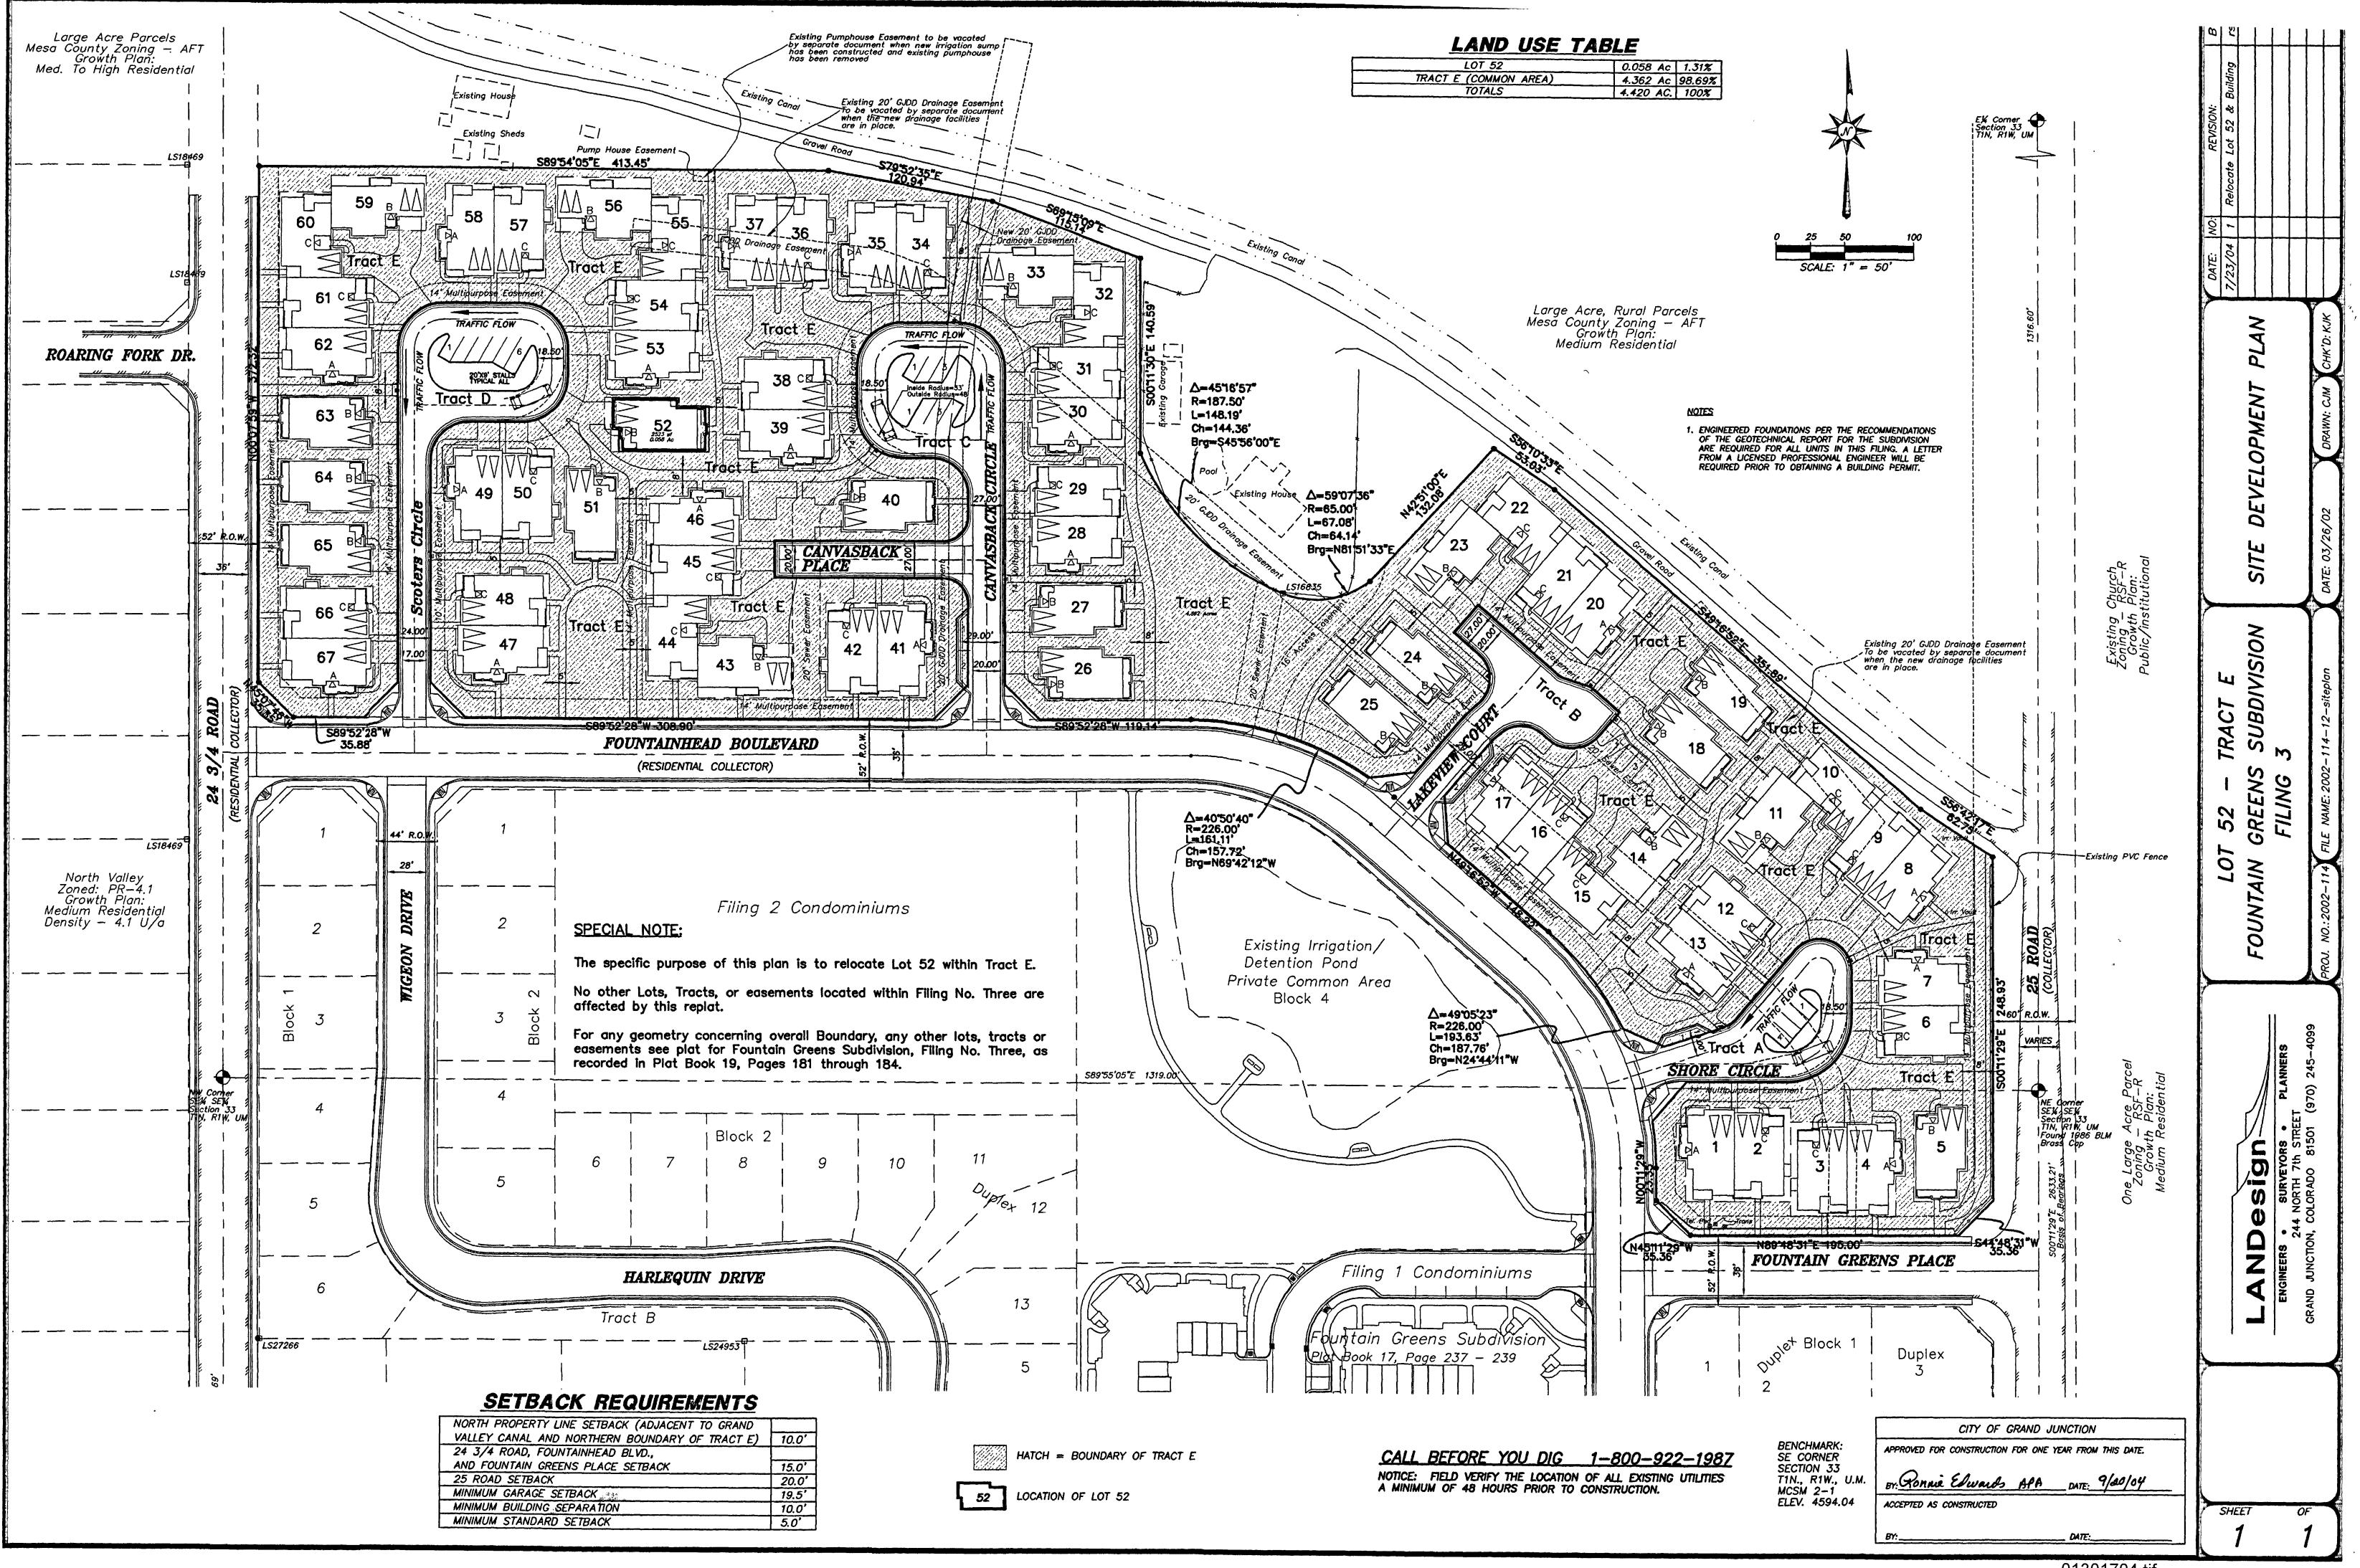

## LOT 52 - TRACT E FOUNTAIN GREENS SUBDIVISION, FILING NO. THREE

Vicinity Map

NOTICE: ACCORDING TO COLORADO LAW YOU MUST COMMENCE ANY LEGAL

ACTION BASED UPON ANY DEFECT IN THIS SURVEY BE COMMENCED MORE

ACTION BASED UPON ANY DEFECT IN THIS SURVEY WITHIN THREE YEARS