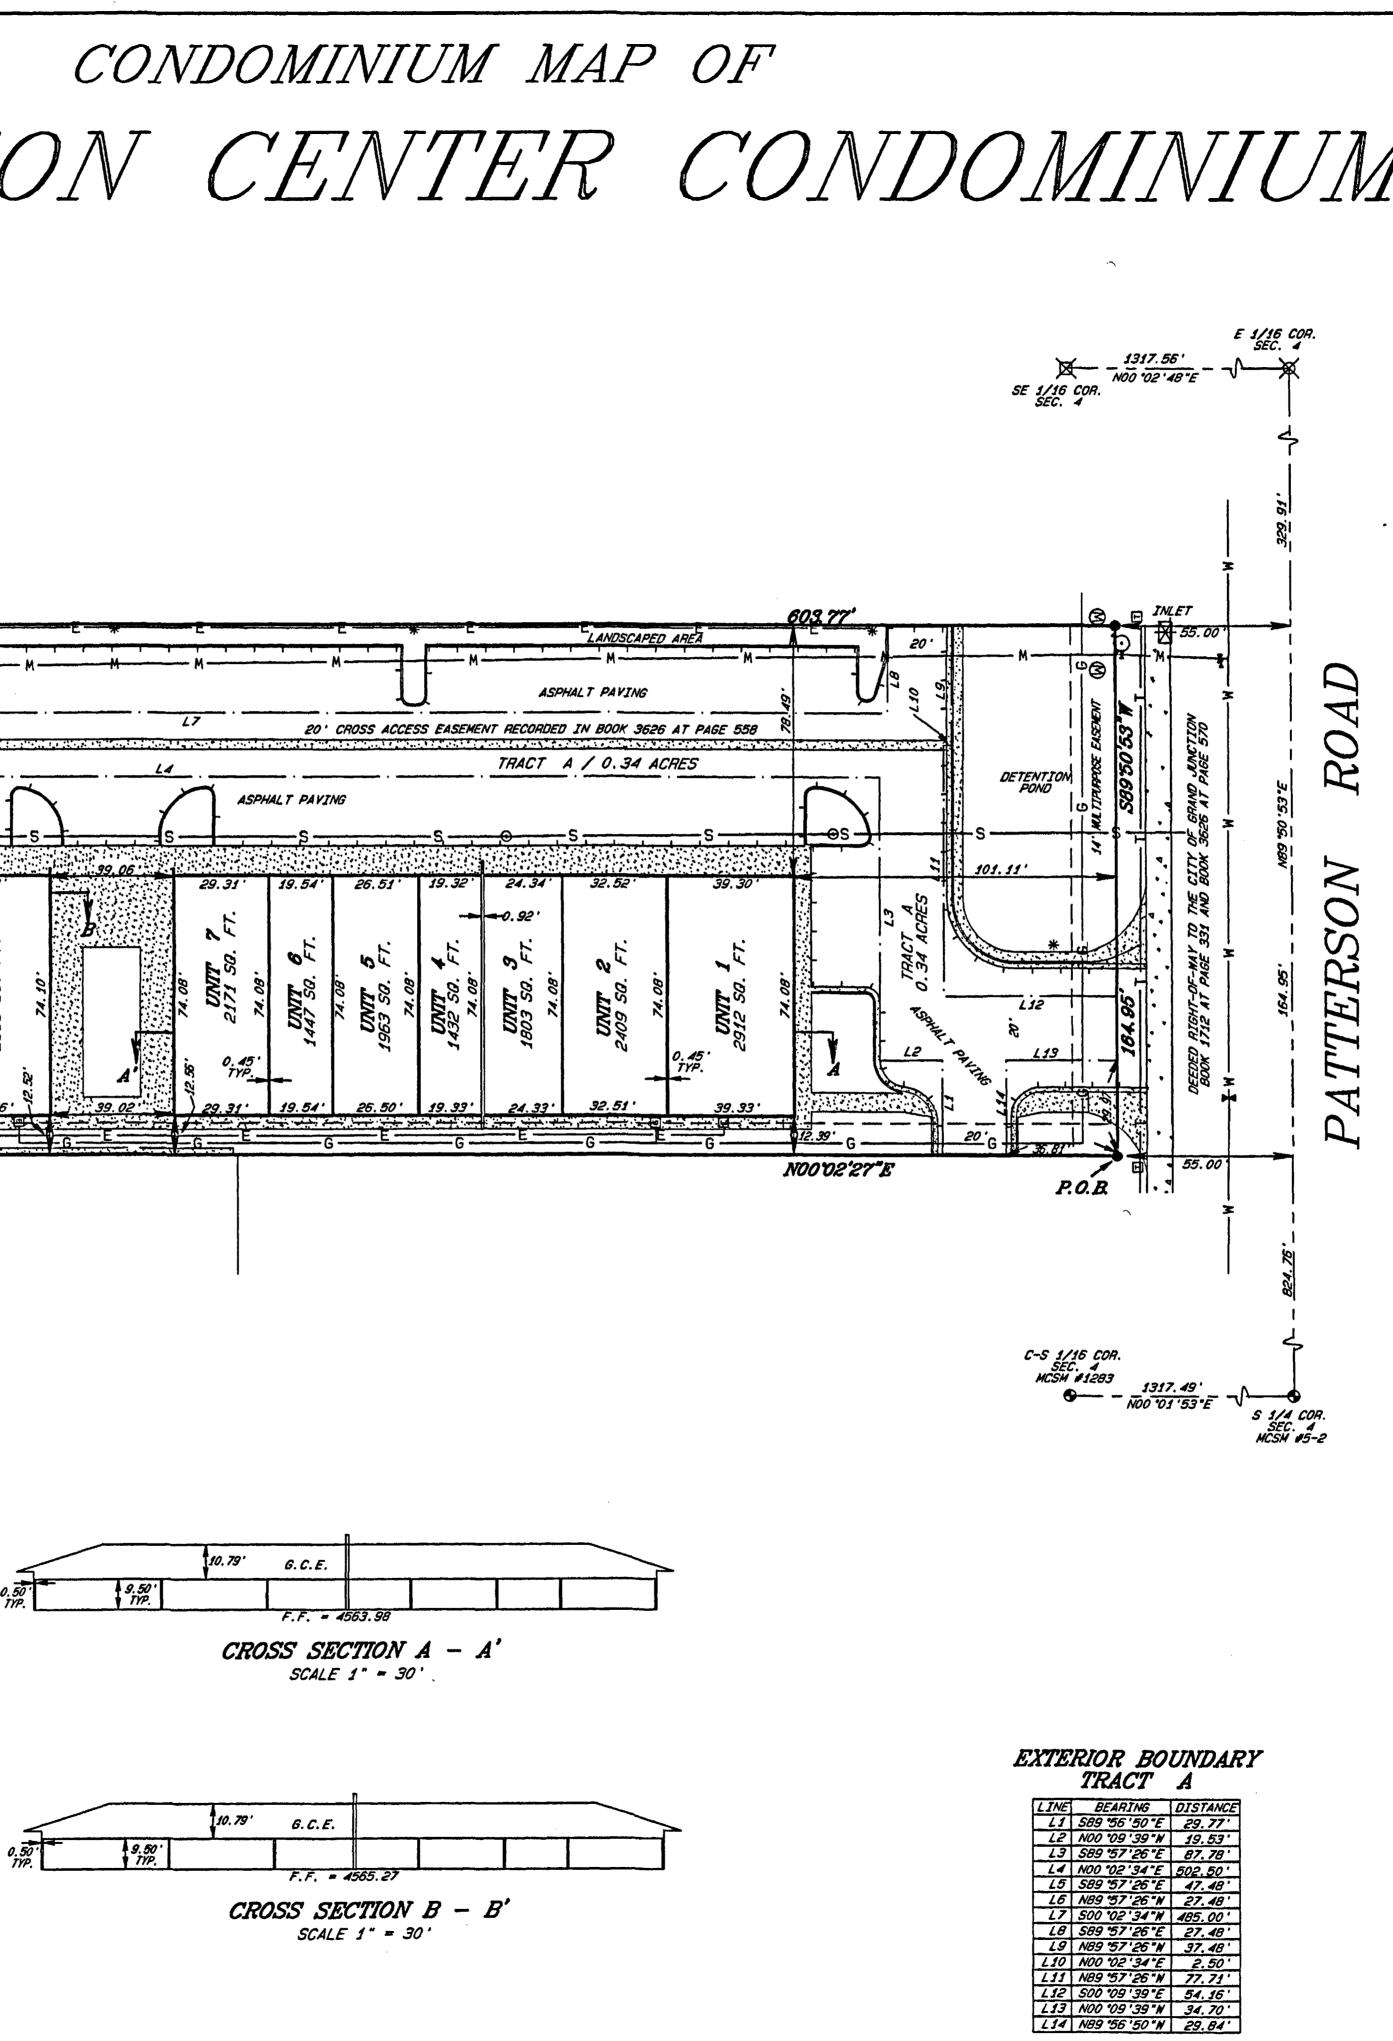

Commencing at the found Mesa County survey marker for the S 1/4 corner of said Section 4, the basis of bearing being N89 "50'53"E to the E 1/16 corner of said Section 4; thence N89 "50'53"E a distance of 824.76 feet; thence N00 "02'27"E a distance of 55.00 feet to the northerly right-of-way line of Patterson Road and the point of beginning; thence N00 "02'27"E a distance of 603.77 feet; thence N89 "50'47"E a distance of 164.97 feet; thence S00 "02'34"W a distance of 603.77 feet to said northerly right-of-way; thence S89 "50'53"W a distance of 164.95 feet to the point of beginning. Said parcel contains 2.29 acres more or less.

That said owners do hereby dedicate and set apart real property as shown and labeled on the accompanying map as follows:

All Multipurpose Easements to the City of Grand Junction for the use of City-approved: utilities, and public providers easements for the installation, operation, maintenance and repair of utilities and appurtenances including, but not limited to, electric lines, cable TV lines, natural gas pipelines, sanitary sewer lines, storm sewers, water lines, telephone lines, and also for the installation and maintenance of traffic control facilities, street lighting, landscaping trees and grade structures.

Tract A shown hereon is hereby granted to the Patterson Center Condominiums Association, Inc.

The owners certify that this Condominium Map of Patterson Center Condominiums, has been prepared pursuant to the purposes stated in the Condominium Declaration of Patterson

## CONDOMINIUM NOTES

1.) The Project Benchmark is the S 1/4 corner being a found Mesa County survey marker with an elevation of 4460.48 / NAVD 88. 2.) Except for the Units, the entire condominium boundary will be classified as General Common Element.

# LEGEND & ABBREVIATIONS

• MESA COUNTY SURVEY MARKER X FD. 3/4" ALUM. CAP ON 3/4" ALUM. ROD STAMPED D H SURVEYS LS 24306 X FD. #6 REBAR W/3" ALUM. CAP X STAMPED PLS 24943

■ FD. #5 REBAR N/2" ALUM. CAP STAMPED FLETCHER LS 24953

• SET #5 REBAR N/2" ALUM. CAP STAMPED D H SURVEYS LS 24306

G. V. A. L. C. S. = GRAND VALLEY AREA LOCAL COORDINATE SYSTEM MCSM = MESA COUNTY SURVEY MARKER G. C. E. = GENERAL COMMON ELEMENT P. O. B. = POINT OF BEGINNING SO. FT. = SQUARE FEET F. F. = FINISH FLOOR TYP. = TYPICAL

-E- ELECTRIC LINE

------- WATER LINE

- IRA - IRAIGATION LINE

\_\_\_\_\_ LIMITS OF ASPHALT

---- DIRECTION OF FLOW

CONCRETE

C ELECTRIC PED. /VAULT

- Q POWER POLE
- GAS METER
- C TELEPHONE PED.
- SAN. SEWER MANHOLE
- STORM SEWER MANHOLE
- ⊙ IRRIG. MANHOLE/RISER
- **V** FIRE HYDRANT
- **WATER METER/MANHOLE**
- S WATER VALVE
- 🗵 MAILBOX
- \* LIGHT POLE
- STREET SIGN
- O TREE/BUSH