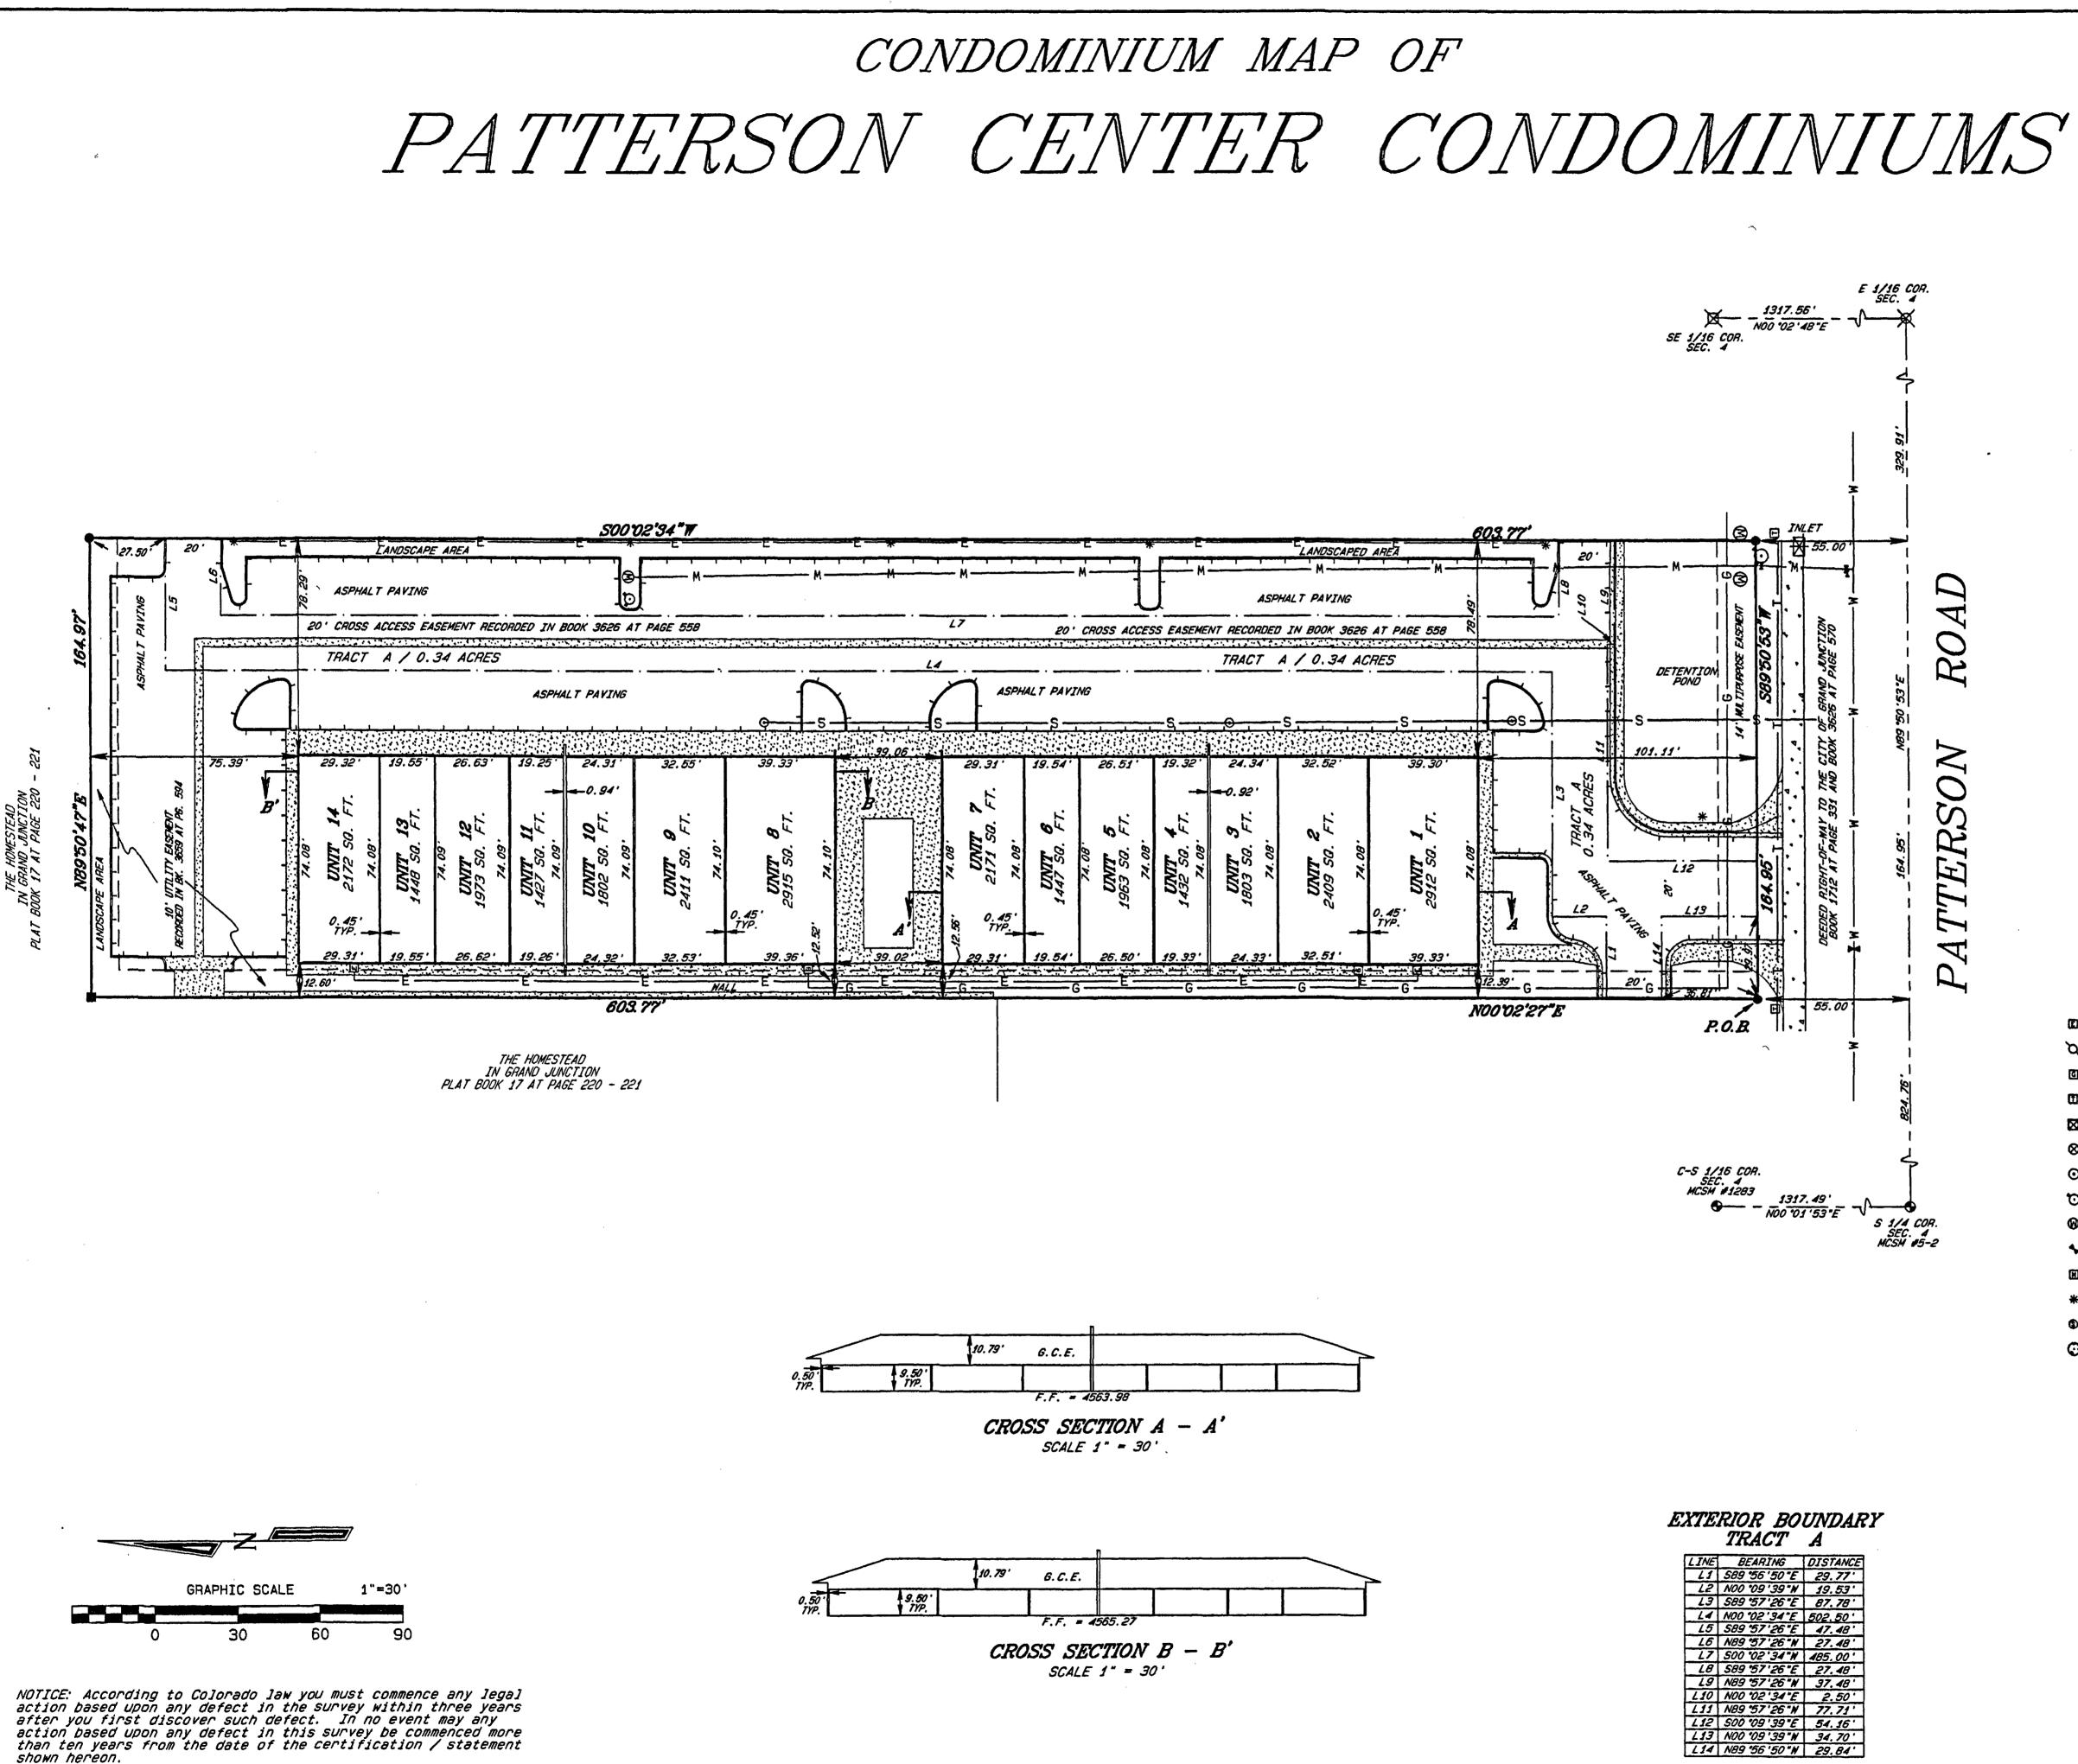

Commencing at the found Mesa County survey marker for the S 1/4 corner of said Section 4, the basis of bearing being N89 "50'53"E to the E 1/16 corner of said Section 4; thence N89 "50'53"E a distance of 824.76 feet; thence N00 "02'27"E a distance of 55.00 feet to the northerly right-of-way line of Patterson Road and the point of beginning; thence N00 "02'27"E a distance of 603.77 feet; thence N89 "50'47"E a distance of 164.97 feet; thence S00 "02'34"W a distance of 603.77 feet to said northerly right-of-way; thence S89 "50'53"W a distance of 164.95 feet to the point of beginning. Said parcel contains 2.29 acres more or less.

That said owners do hereby dedicate and set apart real property as shown and labeled on the accompanying map as follows:

All Multipurpose Easements to the City of Grand Junction for the use of City-approved: utilities, and public providers easements for the installation, operation, maintenance and repair of utilities and appurtenances including, but not limited to, electric lines, cable TV lines, natural gas pipelines, sanitary sewer lines, storm sewers, water lines, telephone lines, and also for the installation and maintenance of traffic control facilities, street lighting, landscaping trees and grade structures.

Tract A shown hereon is hereby granted to the Patterson Center Condominiums Association, Inc.

The owners certify that this Condominium Map of Patterson Center Condominiums, has been prepared pursuant to the purposes stated in the Condominium Declaration of Patterson

## CONDOMINIUM NOTES

1.) The Project Benchmark is the S 1/4 corner being a found Mesa County survey marker with an elevation of 4460.48 / NAVD 88. 2.) Except for the Units, the entire condominium boundary will be classified as General Common Element.

# LEGEND & ABBREVIATIONS

• MESA COUNTY SURVEY MARKER X FD. 3/4" ALUM. CAP ON 3/4" ALUM. ROD STAMPED D H SURVEYS LS 24306 X FD. #6 REBAR W/3" ALUM. CAP X STAMPED PLS 24943

■ FD. #5 REBAR N/2" ALUM. CAP STAMPED FLETCHER LS 24953

• SET #5 REBAR N/2" ALUM. CAP STAMPED D H SURVEYS LS 24306

G. V. A. L. C. S. = GRAND VALLEY AREA LOCAL COORDINATE SYSTEM MCSM = MESA COUNTY SURVEY MARKER G. C. E. = GENERAL COMMON ELEMENT P. O. B. = POINT OF BEGINNING SO. FT. = SQUARE FEET F. F. = FINISH FLOOR TYP. = TYPICAL

-E- ELECTRIC LINE

------- WATER LINE

- IRA - IRAIGATION LINE

\_\_\_\_\_ LIMITS OF ASPHALT

---- DIRECTION OF FLOW

CONCRETE

C ELECTRIC PED. /VAULT

- Q POWER POLE
- GAS METER
- C TELEPHONE PED.
- SAN. SEWER MANHOLE
- STORM SEWER MANHOLE
- ⊙ IRRIG. MANHOLE/RISER
- **V** FIRE HYDRANT
- **WATER METER/MANHOLE**
- S WATER VALVE
- 🗵 MAILBOX
- \* LIGHT POLE
- STREET SIGN
- O TREE/BUSH