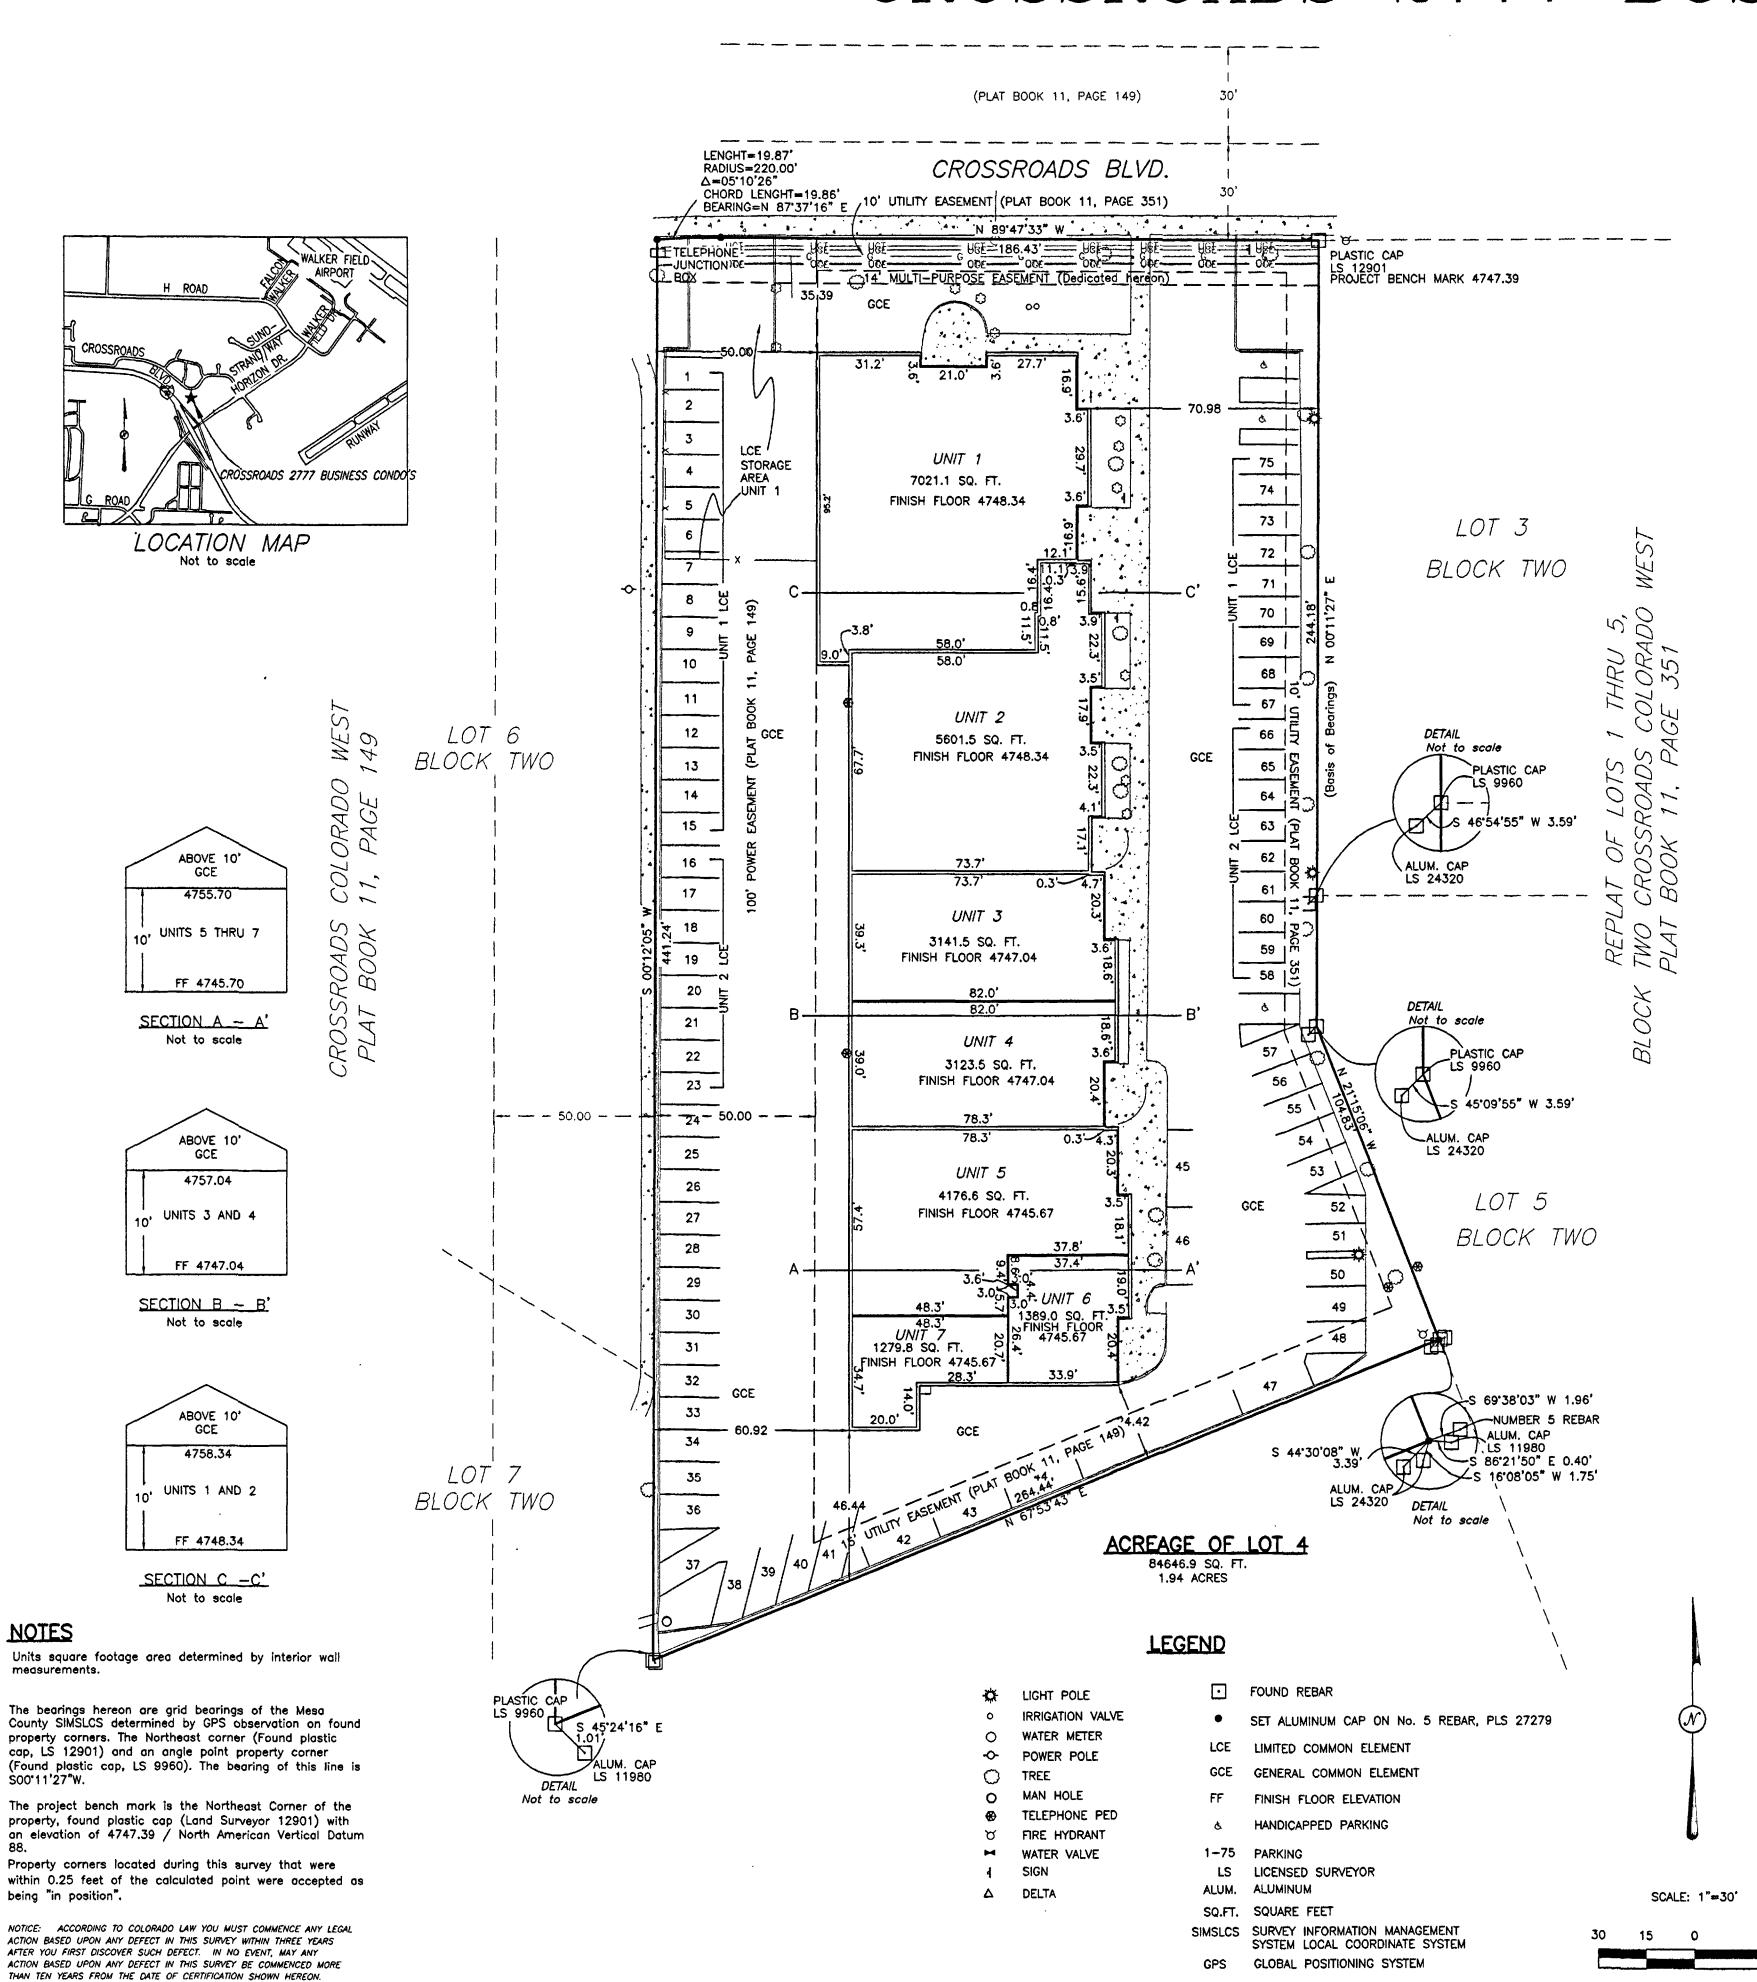

# CONDOMINIUM MAP OF CROSSROADS 2777 BUSINESS CONDOMINIUMS

## **DEDICATION**

WHEREAS, KING REAL ESTATE, LLC, is the owner of real property located in the Northeast 1/4, Section 36, Township 1 North, Range 1 West, Ute Meridian, City of Grand Junction, Mesa County, Colorado described as follows Lot 4 of the REPLAT OF LOTS 1 THRU 5, BLOCK TWO CROSSROADS COLORADO WEST as recorded in Plat Book 11 at Page 351 in the Mesa County Clerk and Recorder's Office:

The owner certifies that the Condominium Plat of CROSSROADS 2777 BUSINESS CONDOMINIUMS has been prepared pursuant to the purposes stated in the Condominium Declaration for Condominium Plat of CROSSROADS 2777 BUSINESS CONDOMINIUMS as recorded in Book 3832 at Pages 800 in the Clerk and Recorder's Office of Mesa County. State of Colorado.

KNOW ALL MEN BY THESE PRESENTS that the Owner does hereby dedicate, grant and submit the real property and easements, together with all improvements thereon, to condominium common interest ownership under the style and name CROSSROADS 2777 BUSINESS CONDOMINIUMS with the various portions of such real property and easements being designated for separate and common ownership as shown on this plat in accordance with CROSSROADS 2777 BUSINESS CONDOMINIUMS Declaration of Condominium.

All Multipurpose Easement are dedicated to the City of Grand Junction for the use of City—approved: utilities and public providers as perpetual easements for the installation, operation, maintenance and repair of utilities and appurtenances including, but not limited to, electric lines, cable TV lines, natural gas pipelines, sanitary sewer lines, storm sewers, water lines, telephone lines, and also for the installation and maintenance of traffic control facilities, street lighting, landscaping trees and grade structures.

CONDOMINIUM MAP OF

NORTHEAST 1/4, SECTION 36, TOWNSHIP 1 NORTH, RANGE 1 WEST, UTE MERIDIAN

CITY OF GRAND JUNCTION, MESA COUNTY, COLORADO

CROSSROADS 2777 BUSINESS

CONDOMINIUMS

REVISION DATE: JANUARY, 13, 2005