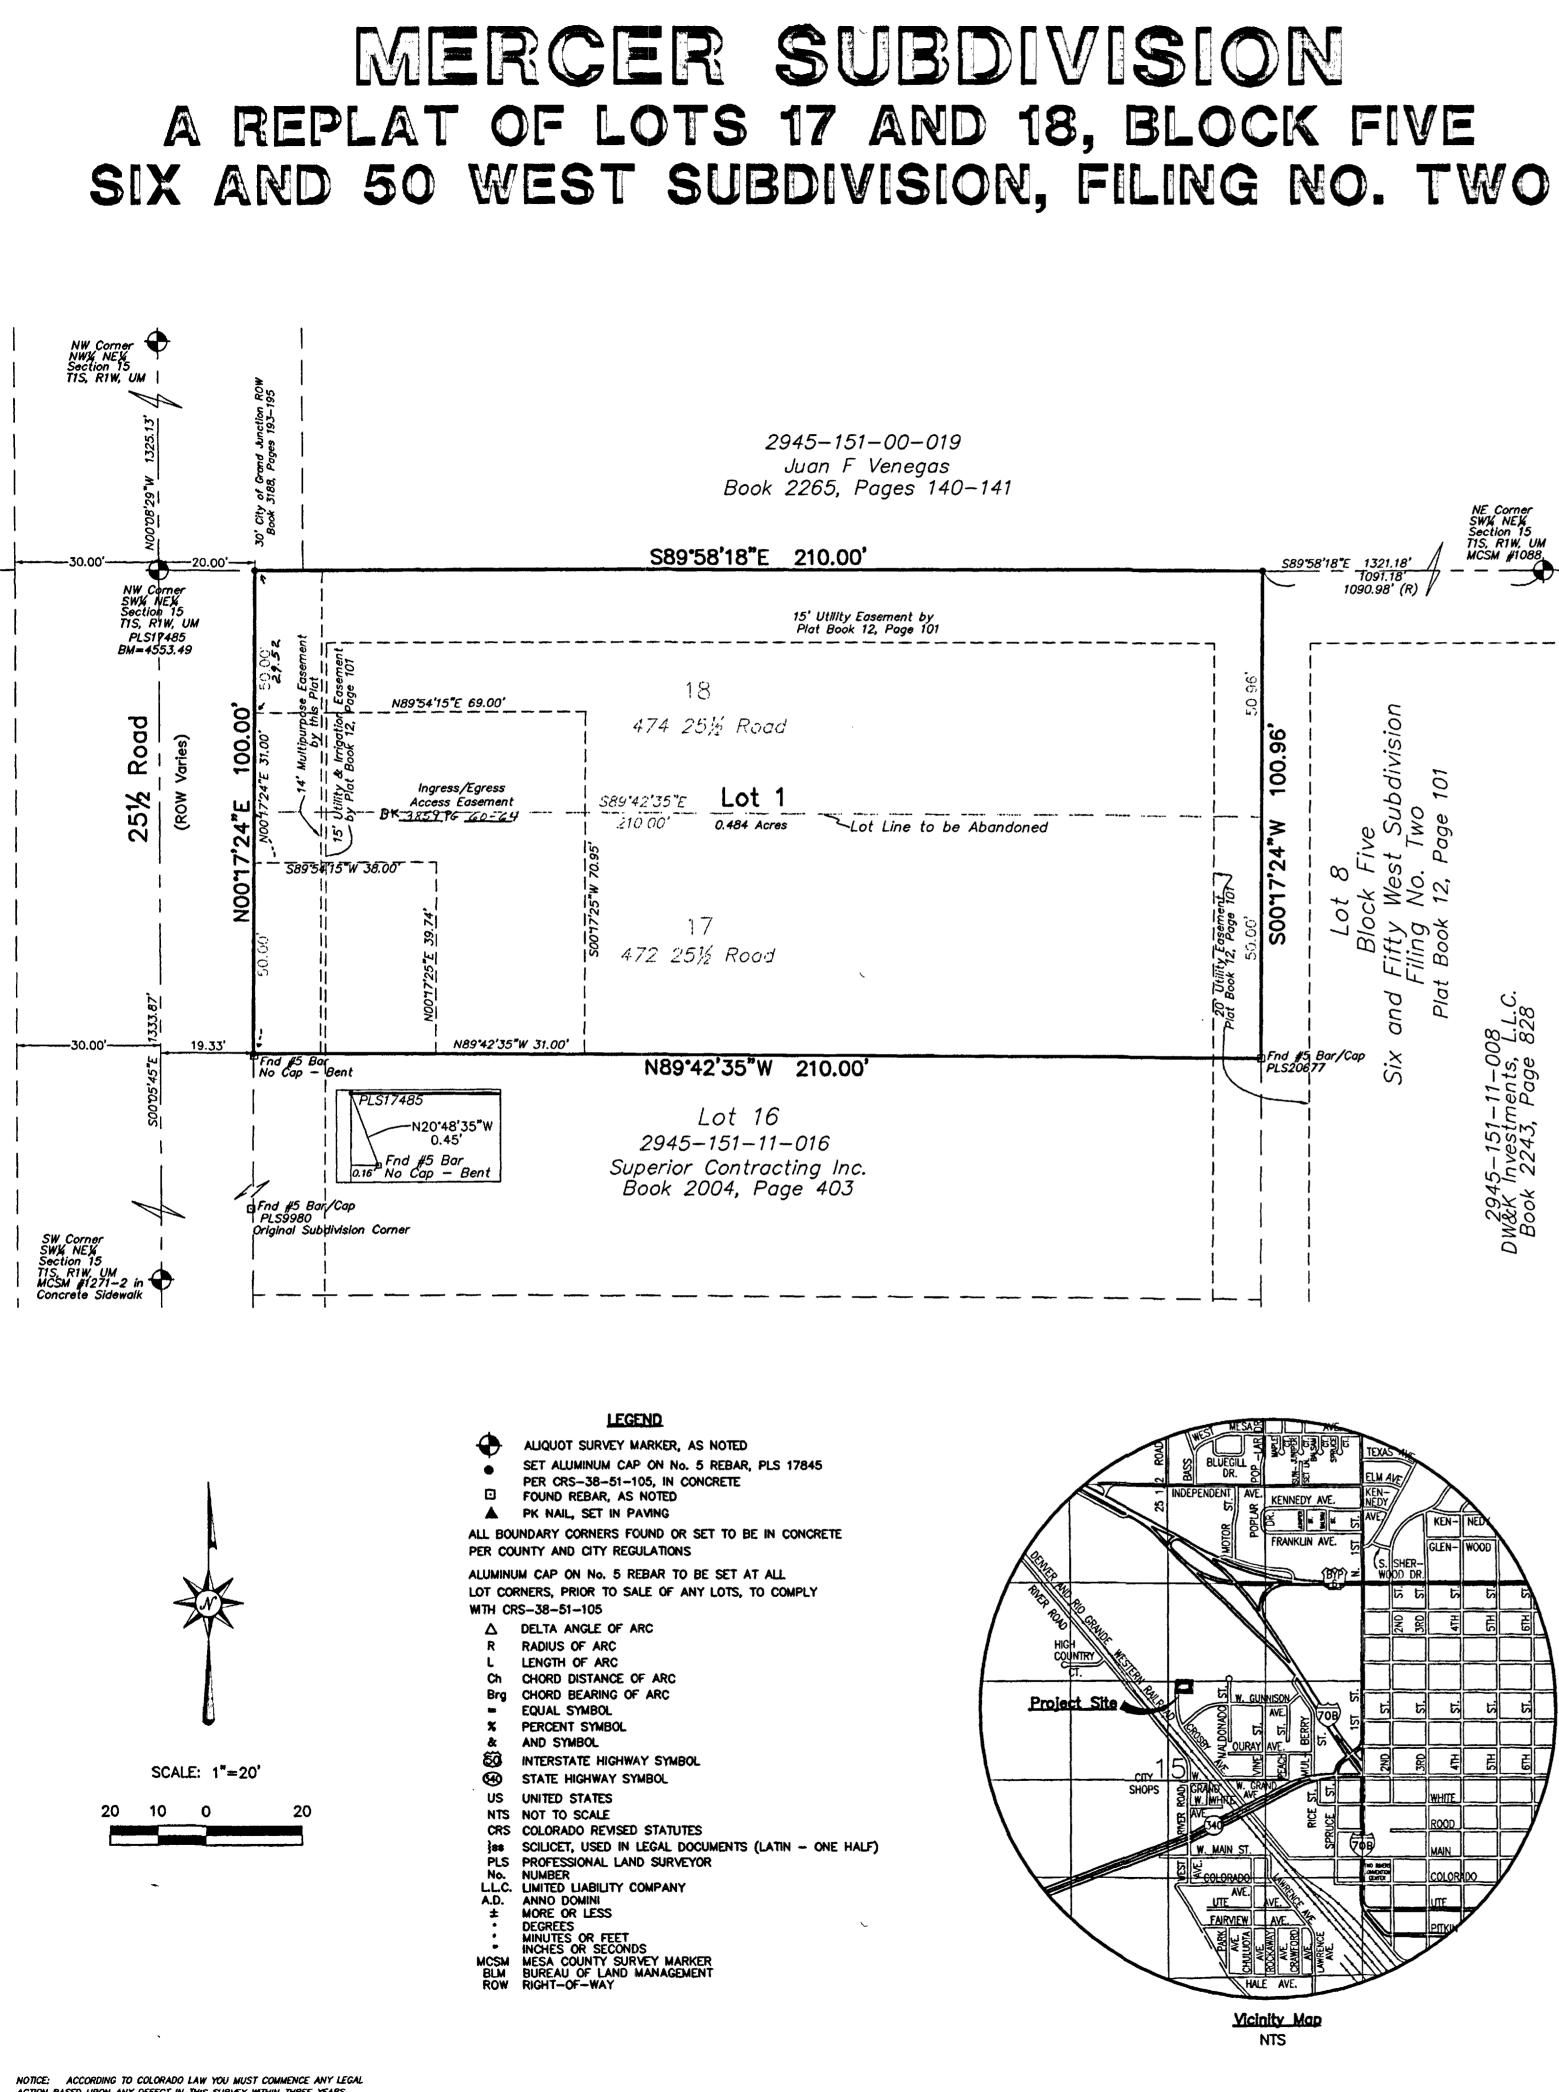

#### KNOW ALL MEN BY THESE PRESENTS:

That David N. and Stephanie L. Mercer are the owner of that real property located in part of the Southwest Quarter Northeast Quarter (SW% NE%) of Section 15, Township 1 South, Range 1 West of the Ute Meridian, Mesa County, Colorado, being more particularly described as follows: (Original Warranty Deed Book 3577, Page 856.)

LOTS 17 AND 18, BLOCK FIVE, SIX AND 50 WEST SUBDIVISION, FILING NO. TWO, as shown on plat recorded in Plat Book 12, Page 101, Mesa County records.

Lots having an area of 0.484 Acres, as surveyed.

That said owners have by these presents laid out, platted, and subdivided the above described real property into lots, blocks, and tracts, as shown hereon, and designated the same as MERCER SUBDIVISION, a subdivision in the City of Grand Junction, Colorado, and hereby offers the following dedications and grants:

All Multipurpose Easements to the City of Grand Junction for the use of City—approved: utilities and public providers as perpetual easements for the installation, operation, maintenance and repair of utilities and appurtenances including, but not limited to, electric lines, cable TV lines, natural gas pipelines, sanitary sewer lines, storm sewers, water lines, telephone lines, and also for the installation and maintenance of traffic control facilities, street lighting, landscaping, trees and grade structures.

All Ingress/Egress Access Easements granted to the owners of Lots or Tracts specifically identified on the plat as perpetual easements for ingress and egress purposes for the use of said Lot or Tract owner(s), their guest(s), and invitee(s), and also for use by public providers and utilities, including but not limited to, postal service, trash collection, fire, police and emergency vehicles and services.

All Tracts/Easements include the right of ingress and egress on, along, over, under, through and across by the beneficiaries, their successors, or as signs, together with the right to trim or remove interfering trees and brush, and in Drainage & and Detention/Retention easements or tracts, the right to dredge; provided however, that the beneficiaries/owners shall utilize the same in a reasonable and prudent manner. Furthermore, the owners of said lots or tracts hereby platted shall not burden or overburden said easements by erecting or placing any improvements thereon which may prevent reasonable ingress and egress to and from the easement.

|       | AREA | SUMMARY     |         |
|-------|------|-------------|---------|
| LOT   | *    | 0.484 Acres | 100.00% |
| TOTAL | 5    | 0.484 Acres | 100.00% |