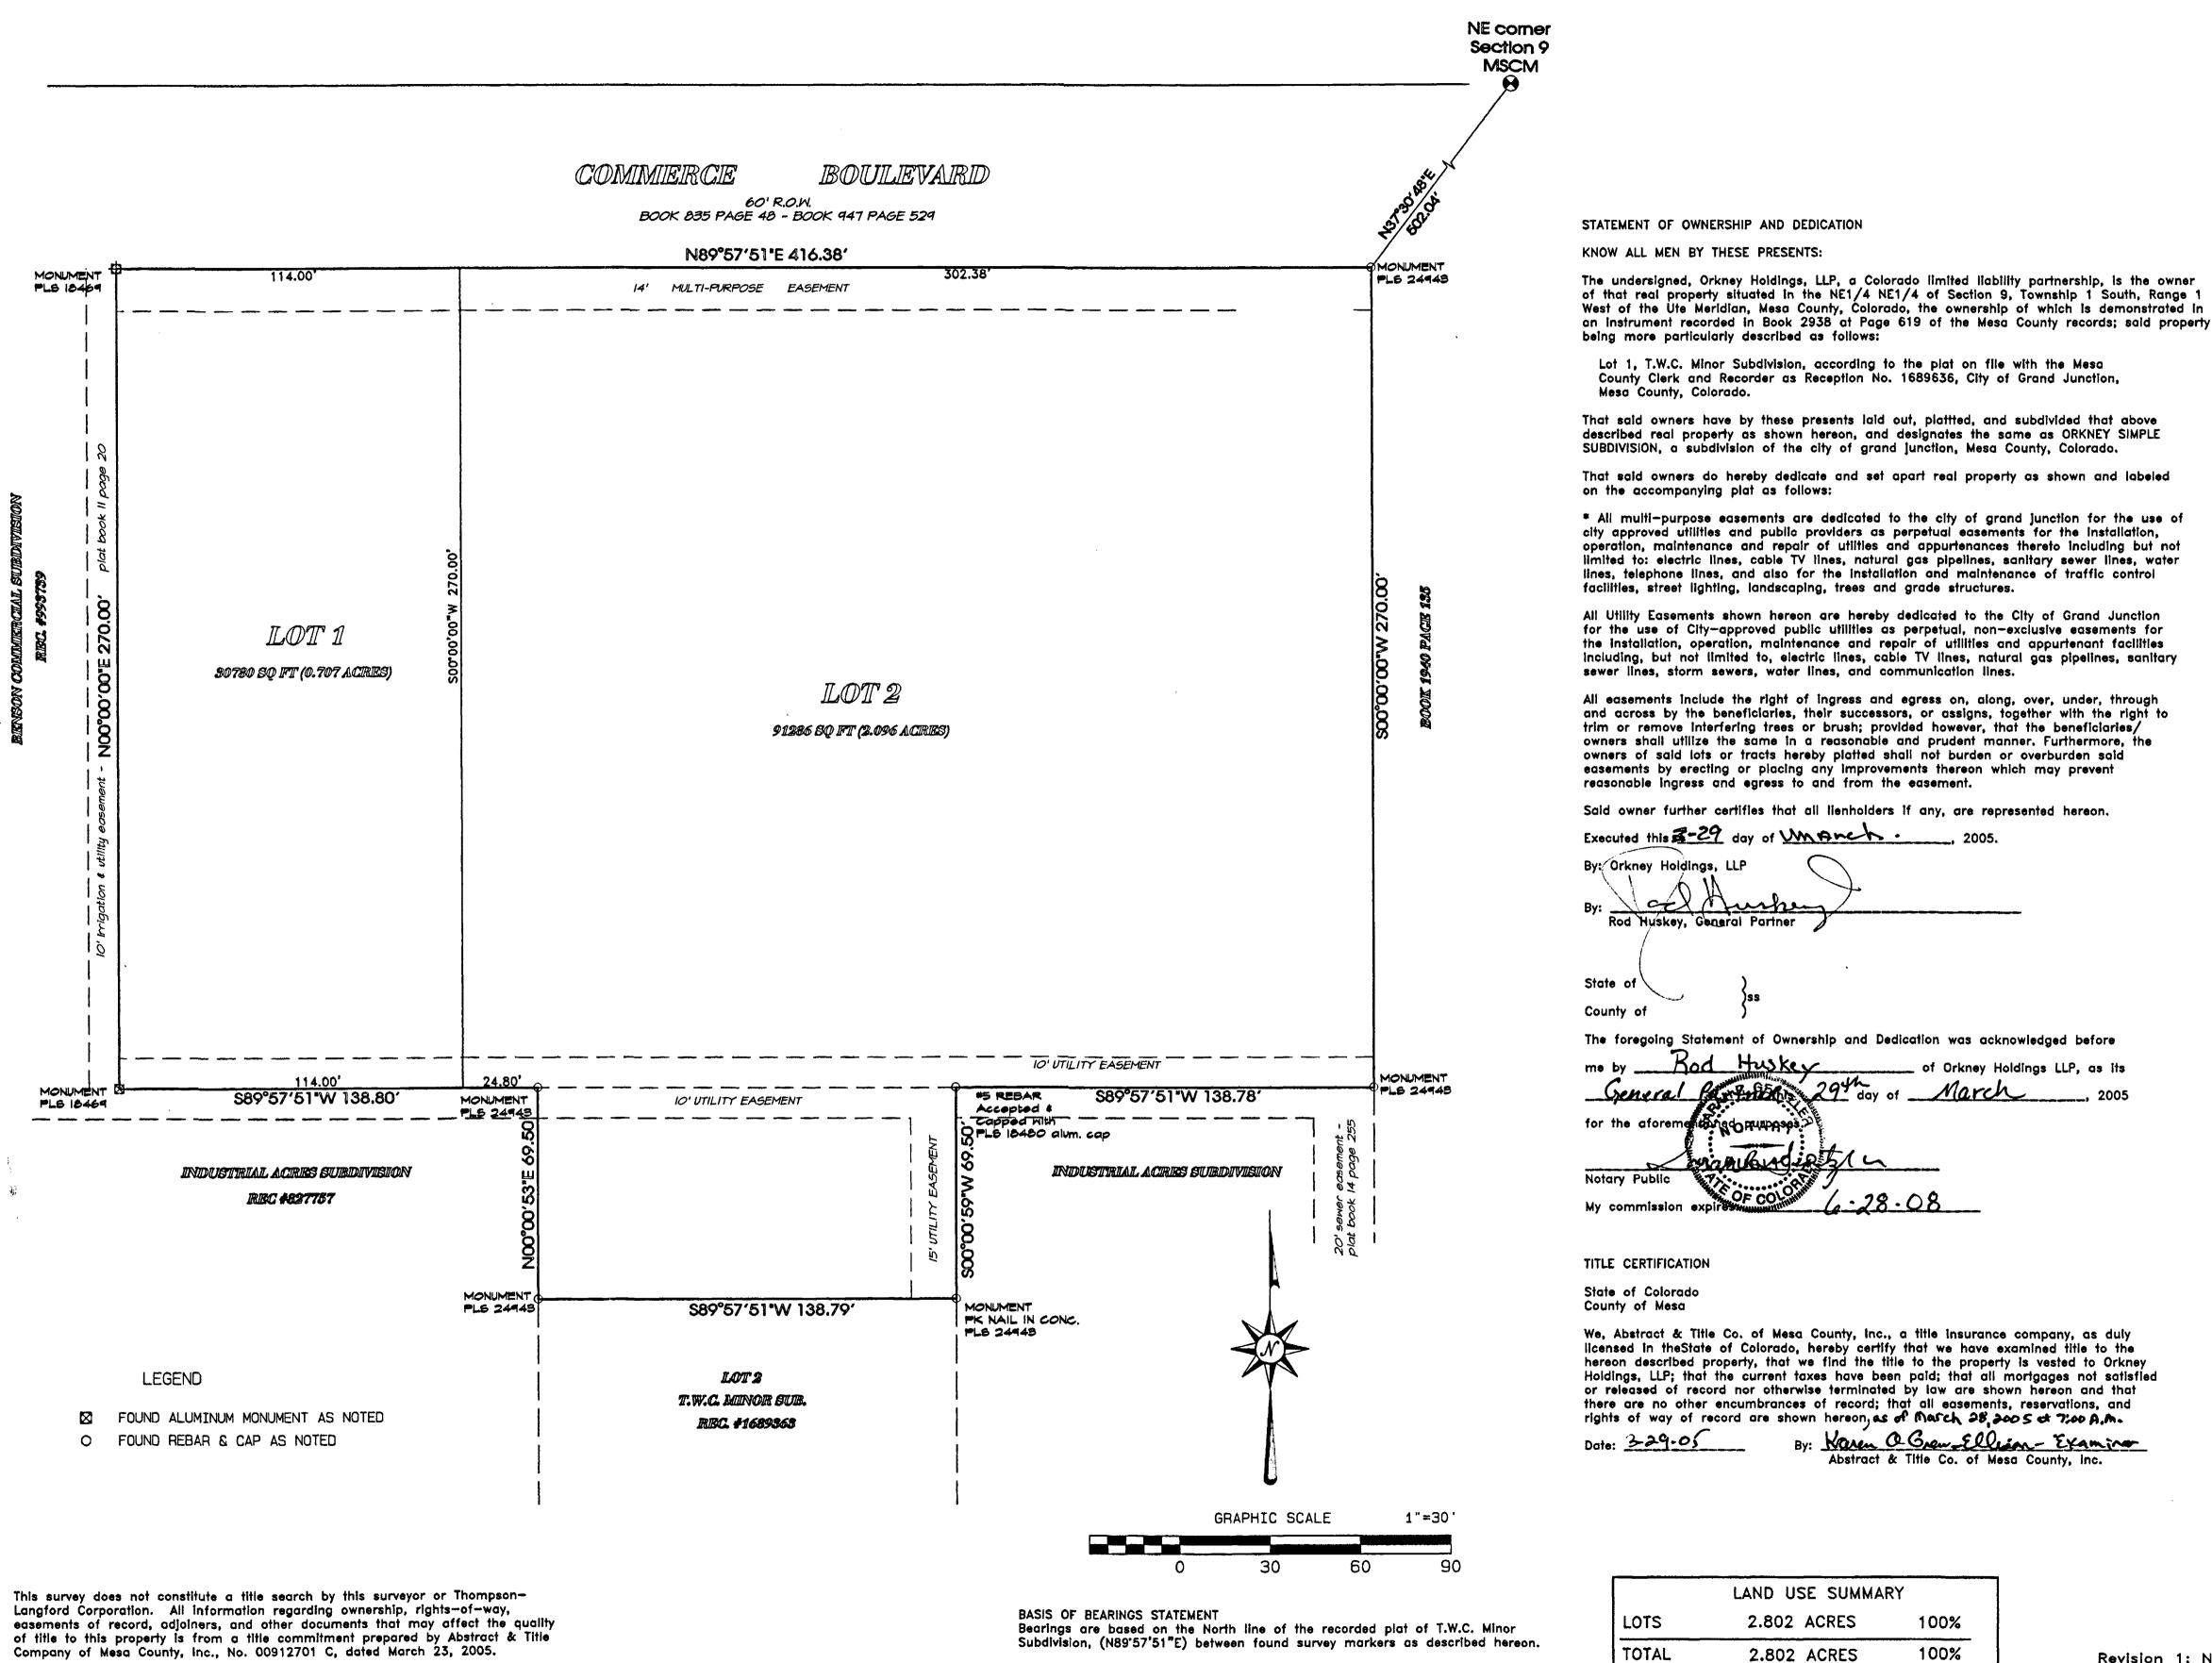

## ORKNEY SIMPLE SUBDIVISION A REPLAT OF LOT 1, T.W.C. MINOR SUBDIVISON CITY OF GRAND JUNCTION, MESA COUNTY, COLORADO

of title to this property is from a title commitment prepared by Abstract & Title Company of Mesa County, Inc., No. 00912701 C, dated March 23, 2005.