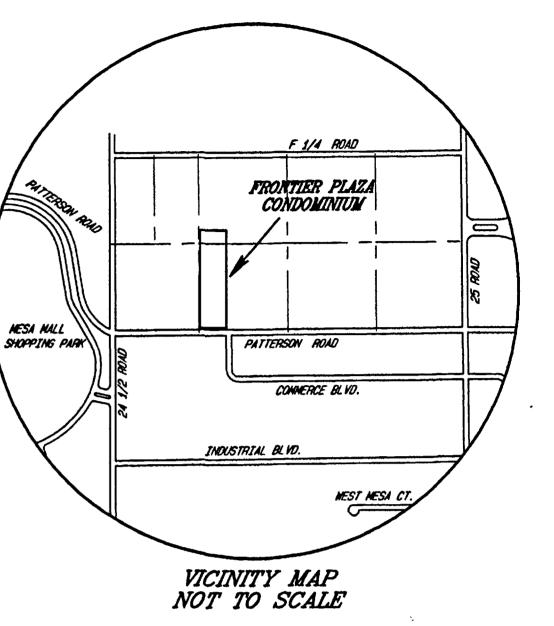

recording in my office at 10:14 o'clock A.M., this 24th day of June A.D. 2005, and is duly recorded in Book No. 3924 at page 409-410 Reception No. 2260701 . Fees 20.00 + 1.00 Drawer No. KK-93

Deputy

Clerk and Recorder

#### CONDOMINIUM NOTES

1.) The Project Benchmark is the S 1/4 corner being a found Mesa County survey marker with an elevation of 4460.48 / NAVD BB. 2.) Except for the Units, the entire condominium boundary will be classified as General Common Element.

NOTICE: According to Colorado law you must commence any legal action based upon any defect in the survey within three years after you first discover such defect. In no event may any action based upon any defect in this survey be commenced more than ten years from the date of the certification / statement shown hereon.





#### SURVEYOR'S STATEMENT

I, Michael W. Drissel, a Professional Land Surveyor licensed in the State of Colorado, do hereby state that this map was prepared under my direct supervision, that it depicts the vertical and horizontal locations of each unit shown hereon, and that it was made from measurments upon and within the existing structures. This map contains all the information required by C.R.S. 38-33.3-209. The improvements and units shown hereon are substantially complete.



| FRONTIER                                                                   | PLAZA COT         | VDOMINIUM         |  |  |  |  |
|----------------------------------------------------------------------------|-------------------|-------------------|--|--|--|--|
| LOCATED IN THE