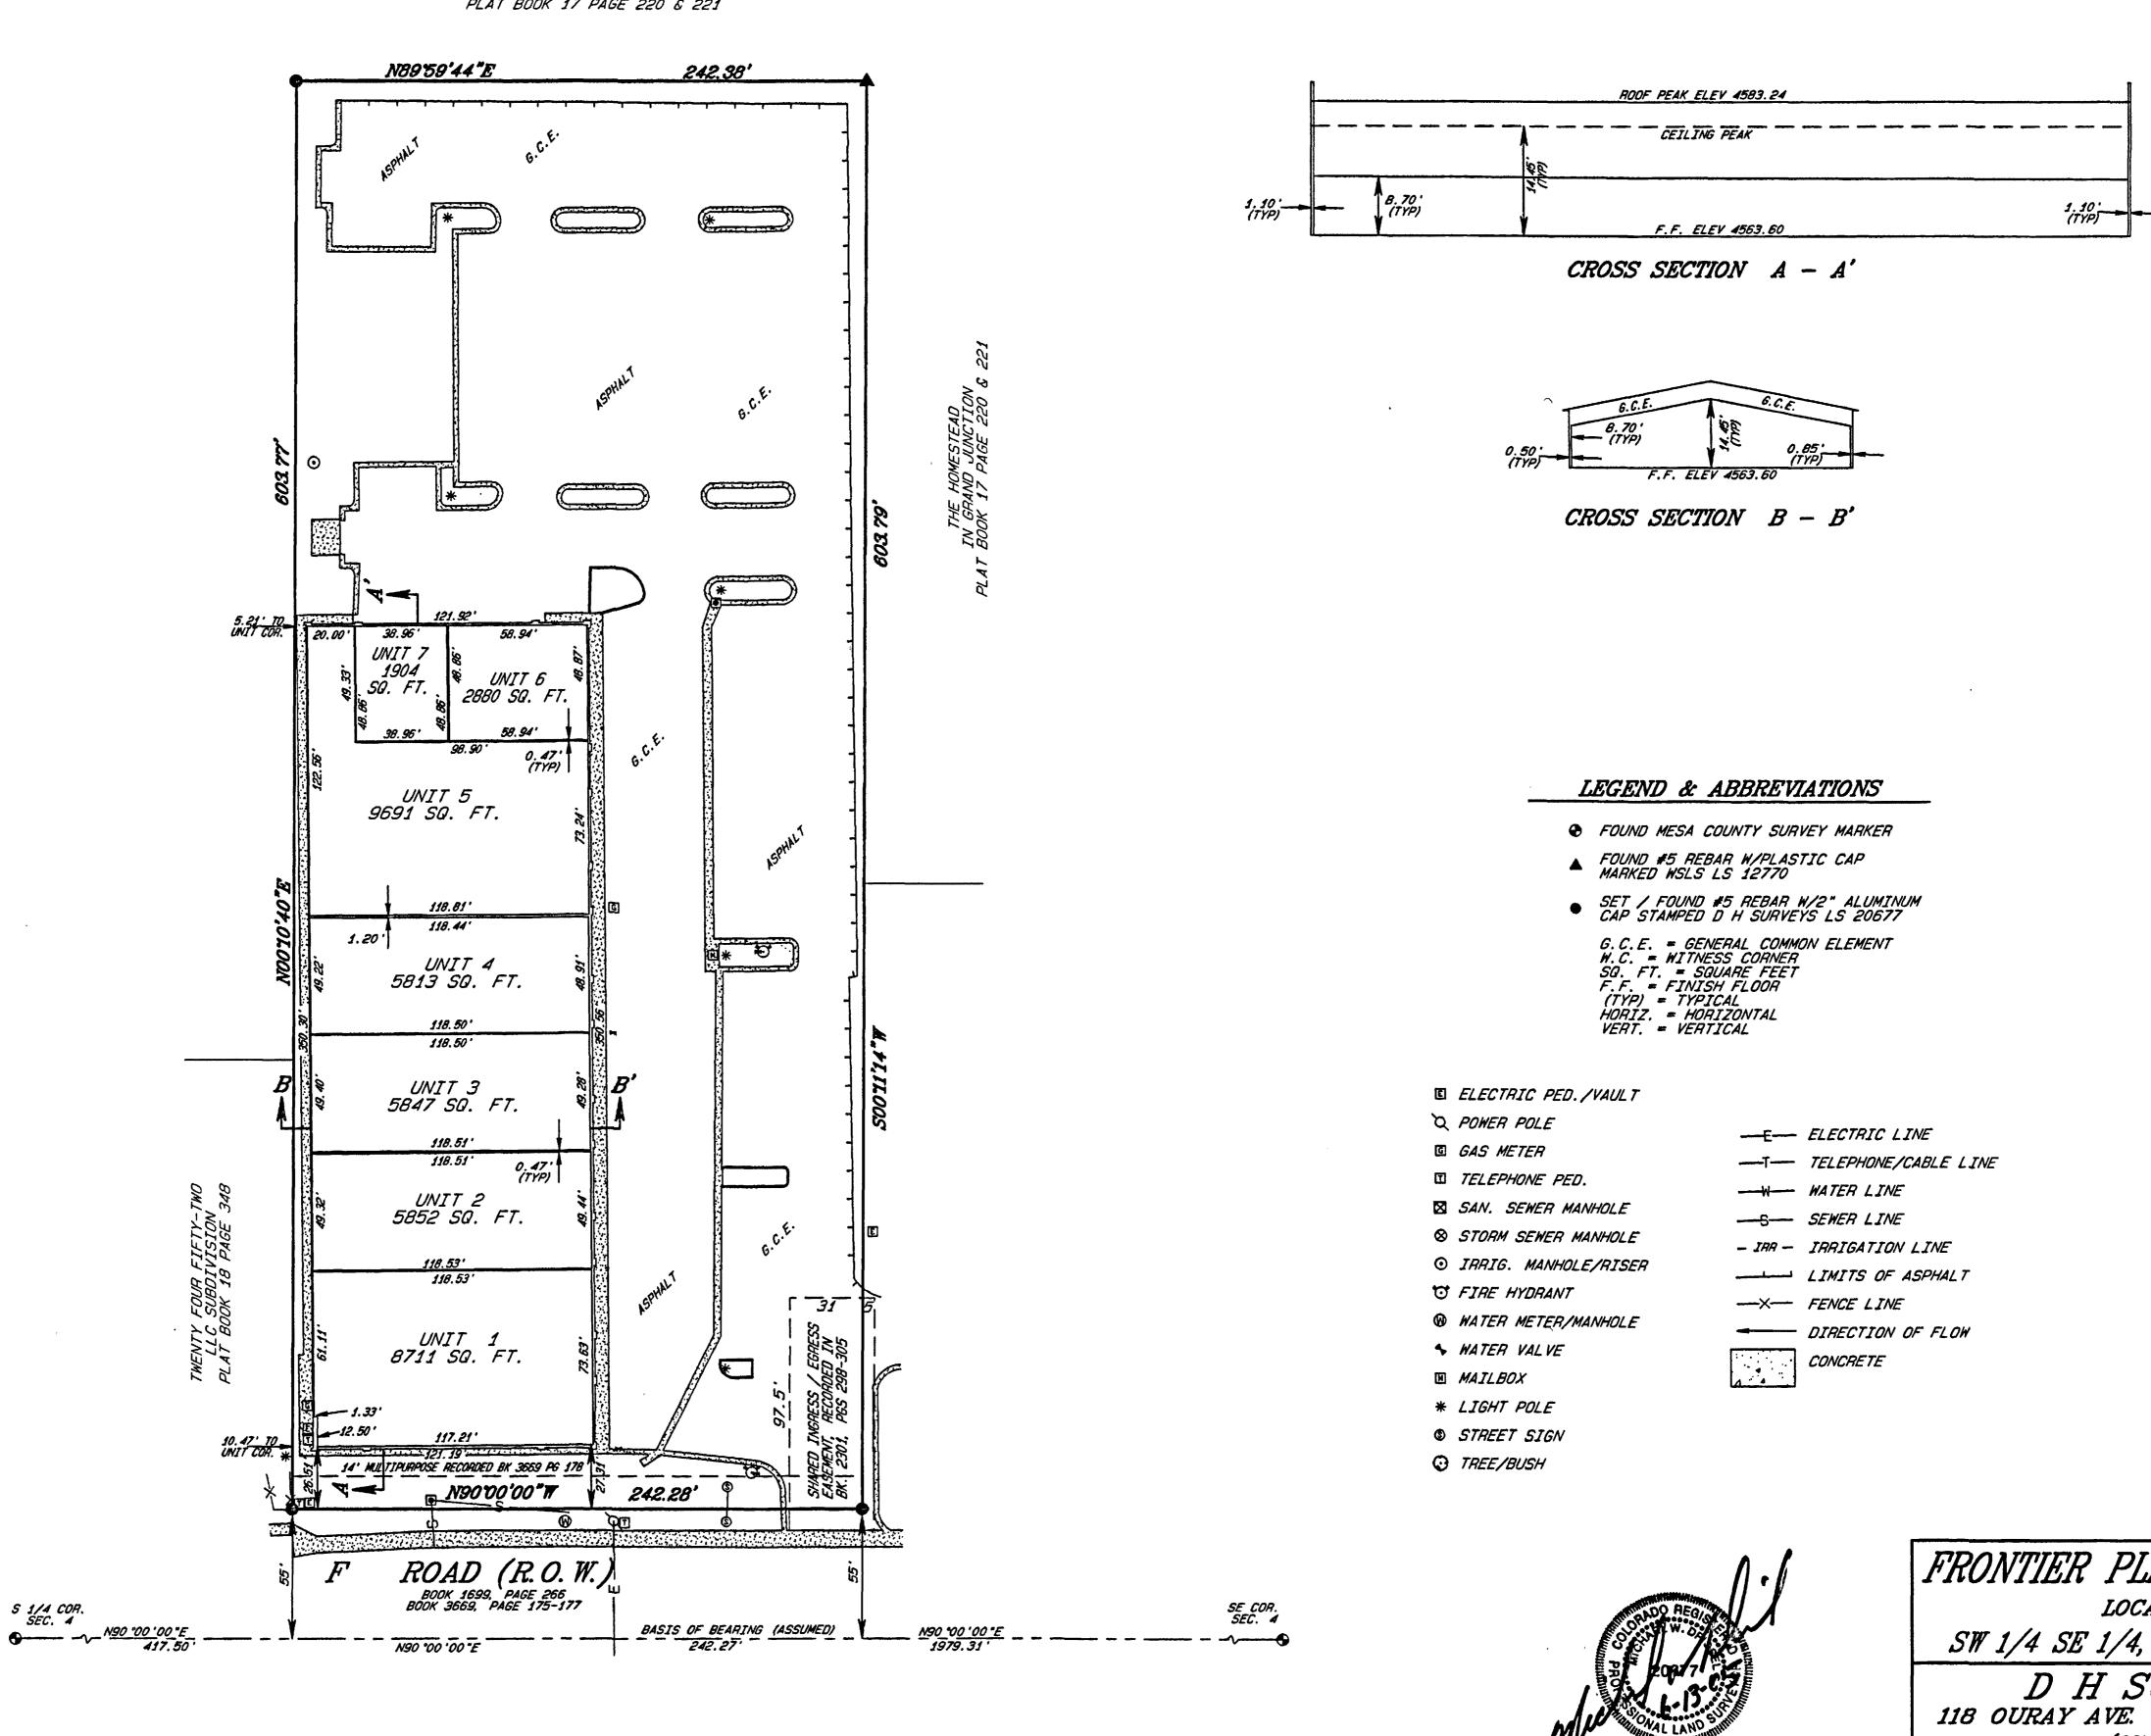

#### CONDOMINIUM NOTES

1.) The Project Benchmark is the S 1/4 corner being a found Mesa County survey marker with an elevation of 4460.48 / NAVD BB. 2.) Except for the Units, the entire condominium boundary will be classified as General Common Element.

#### SURVEYOR'S STATEMENT

I, Michael W. Drissel, a Professional Land Surveyor licensed in the State of Colorado, do hereby state that this map was prepared under my direct supervision, that it depicts the vertical and horizontal locations of each unit shown hereon, and that it was made from measurments upon and within the existing structures. This map contains all the information required by C.R.S. 38-33.3-209. The improvements and units shown hereon are substantially complete.

| FRONTIER                                                                   | PLAZA COT         | VDOMINIUM         |  |  |  |  |
|----------------------------------------------------------------------------|-------------------|-------------------|--|--|--|--|
| LOCATED IN THE                                                             |                   |                   |  |  |  |  |
| SW 1/4 SE .                                                                | 1/4, SEC. 4, TI   | IS, R1W, U.M.     |  |  |  |  |
| D H SURVEYS INC.<br>118 OURAY AVE. – GRAND JUNCTION, CO.<br>(970) 245–8749 |                   |                   |  |  |  |  |
| Designed By M.W.D.                                                         | Checked By S.L.H. | JOD NO. 849-04-01 |  |  |  |  |
| Drawn By TMODEL                                                            | Date JUNE 2005    | Sheet 1 OF 2      |  |  |  |  |