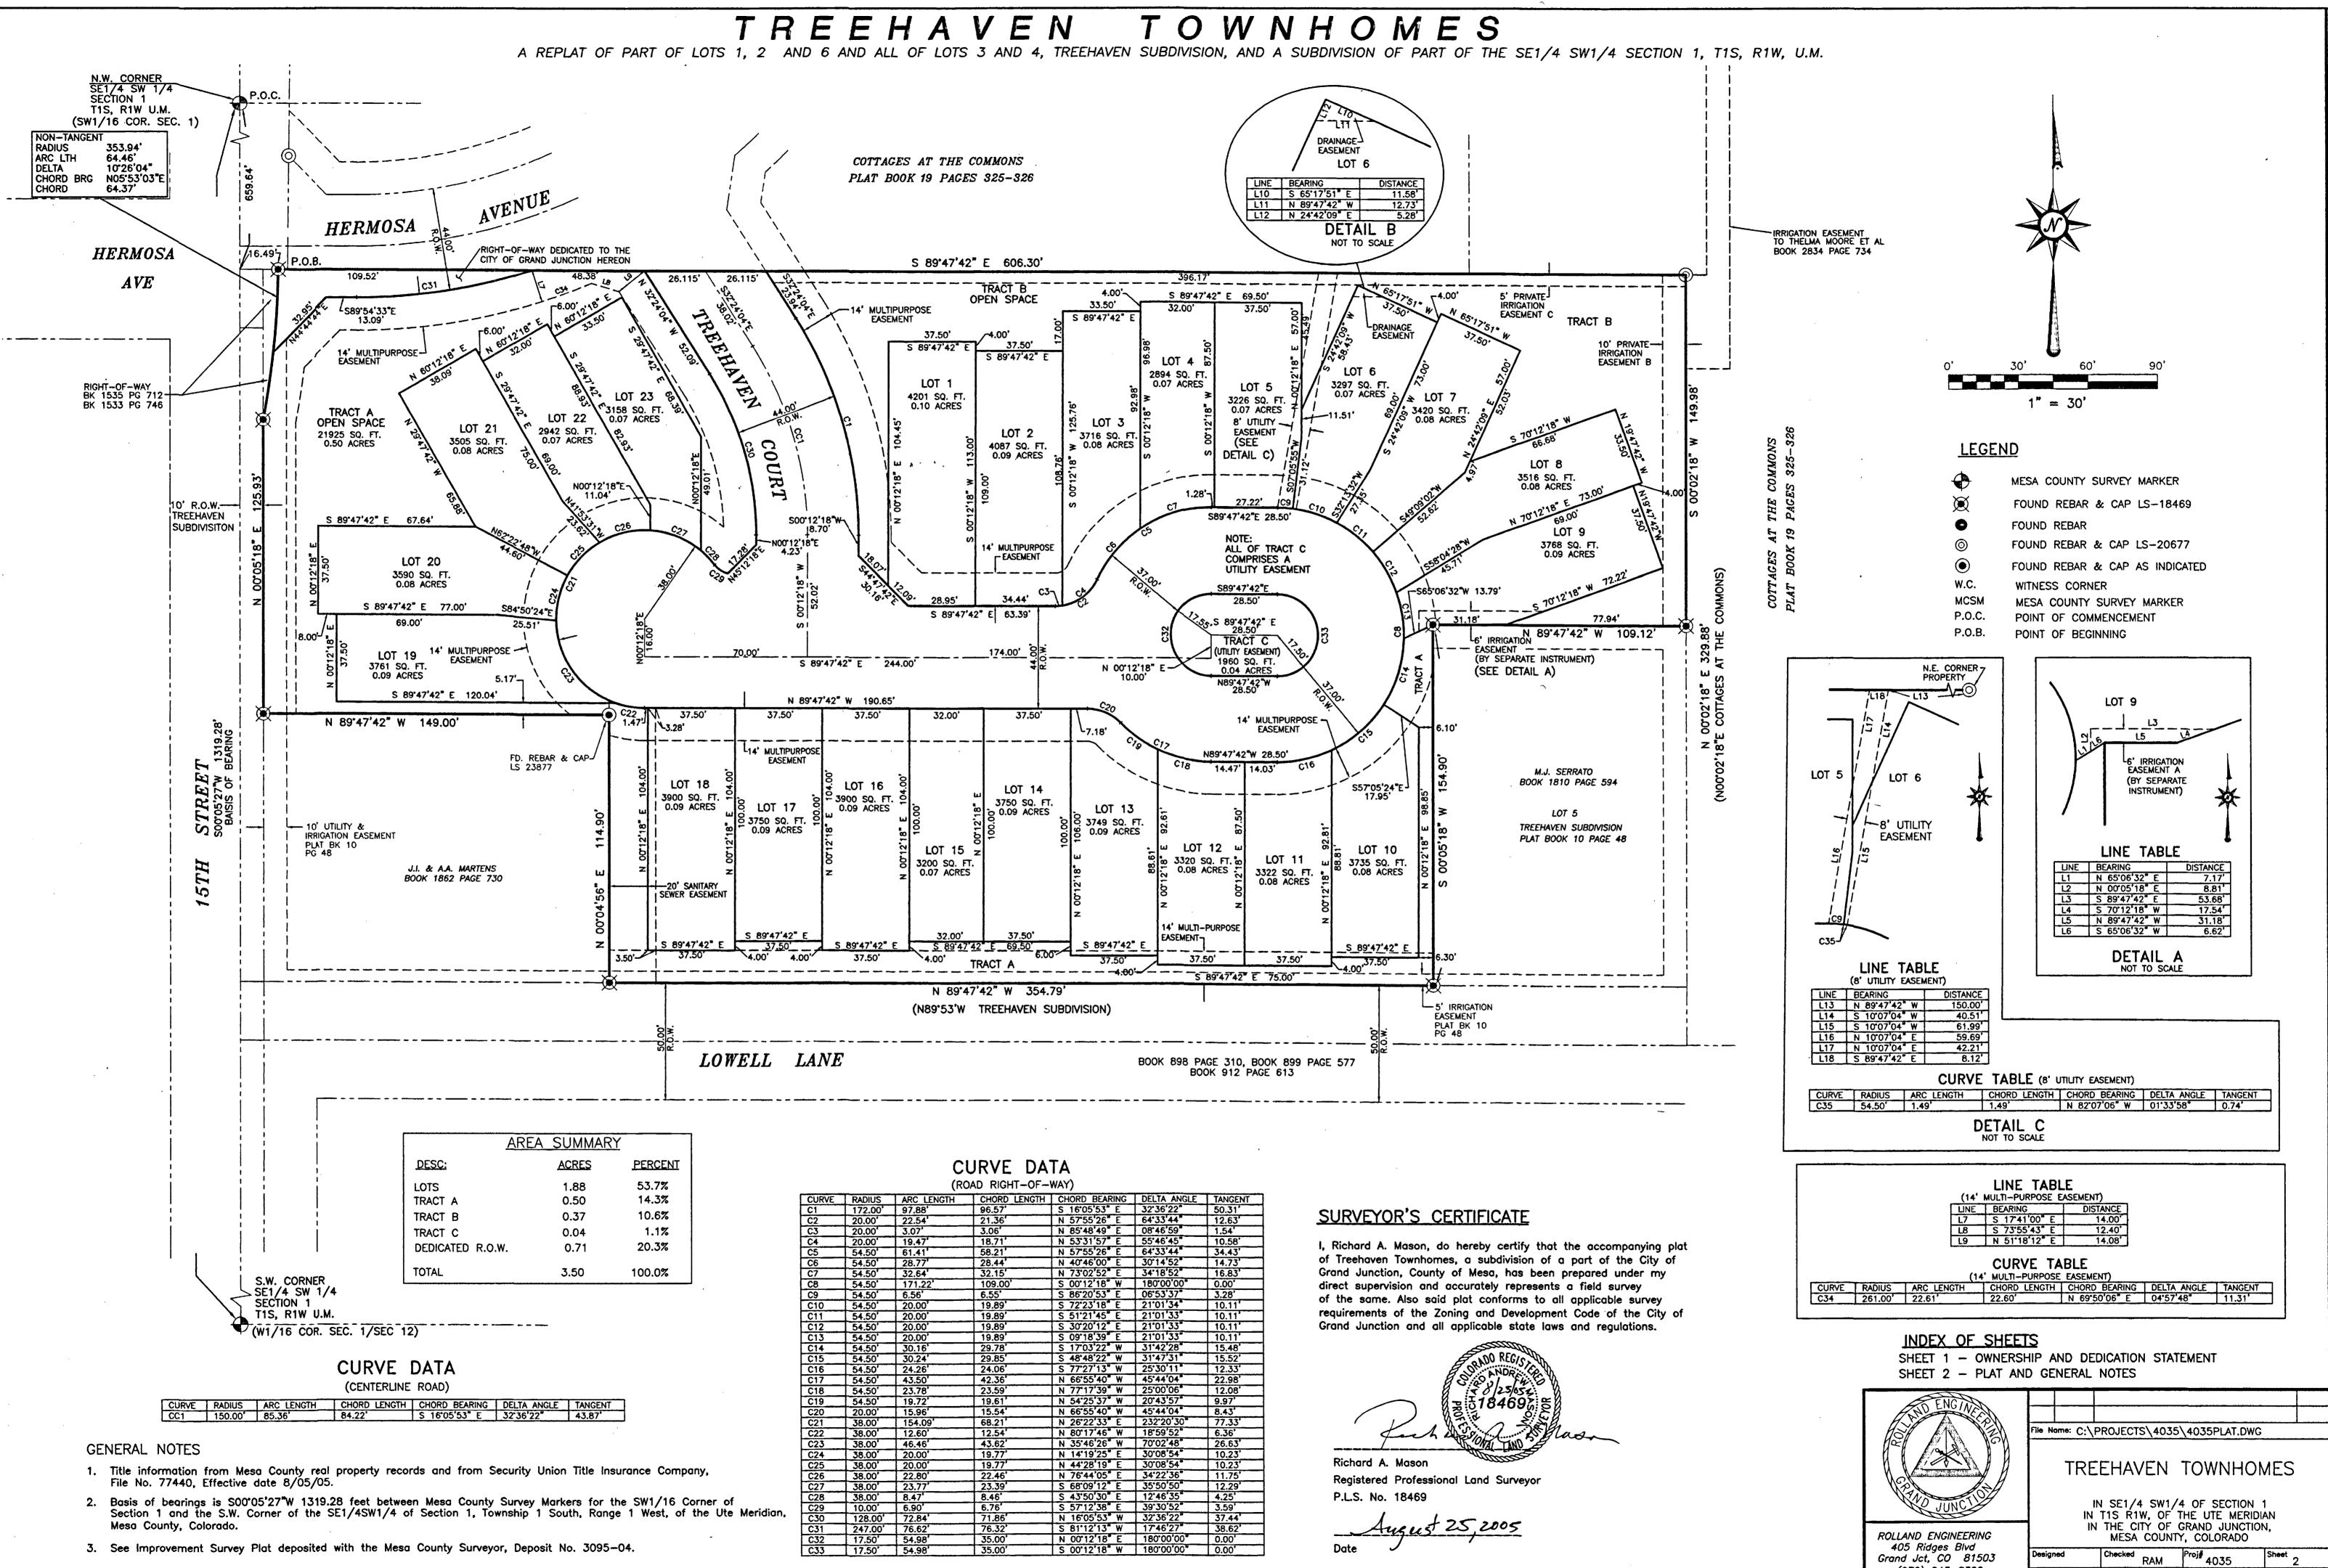

All that part of the SE1/4 SW1/4 of said Section 1 and all of Lots 3 and 4 Treehaven Subdivision, recorded in Plat Book 10 Page 48, and all that certain part of Lots 1,2 and 6 of said Treehaven Subdivision described by the following perimeter:

Commencing at a Mesa County Survey Marker for the N.W. Corner of the SE1/4 SW1/4 (SW 1/16 Corner) of said Section 1, from whence a Mesa County Survey Marker for the S.W. Corner of the SE1/4 SW1/4 of said Section 1 bears S00'05'27"W according to the Mesa Co LCS, for a distance of 1319.28 feet; thence S00'05'27"W for a distance of 659.64 feet; thence S89'47'42"E for a distance of 16.49 feet to a 5/8 inch rebar and alloy cap (LS 18469) and the point of beginning; thence S89'47'42"E, on the southerly line of The Cottages of the Commons, as recorded in Plat Book 19 at Page 325 in the Office of the Mesa County Clerk and Recorder, for a distance of 606.30 feet to a 5/8 inch rebar and alloy cap (LS 18469); thence, continuing on the westerly line of The Cottages at the Commons, S00'02'18"W for a distance of 149.98 feet to a 5/8 inch rebar and alloy cap (LS 18469) for the N.E. Corner of Lot 5 of said Treehaven Subdivision; thence N89'47'42"W, on the northerly line of said Lot 5, for a distance of 109.12 feet to a 5/8 inch rebar and alloy cap (LS 18469) for the northwest corner of said Lot 5; thence S00'05'18"W, on the westerly line of said Lot 5; thence N89'47'42"W, on the northerly right-of-way line of Lowell Lane, for a distance of 354.79 feet to a 5/8 inch rebar and alloy cap for the S.E. Corner of that certain parcel described in Book 1862 at Page 730 in said Office of the Mesa County Clerk and Recorder; thence M00'04'56"E, on the easterly line of said parcel, for a distance of 114.90 feet to a 5/8 inch rebar and plastic cap (LS 23877) for the N.E. Corner of said parcel, for a distance of 154.09 feet to a 5/8 inch rebar and plastic cap (LS 23877) for the N.E. Corner of said parcel, for a distance of 15th Street; thence, on said easterly right-of-way line, N00'05'18"E for a distance of 125.93 feet; thence, continuing on said right-of-way line, 64.46 feet on the arc of a non-tangent 353.94 foot radius curve to the left (the central angle of which is 10'26'04" and the chord of which bears N05'53'03"E for a distance of 6 of beginning.

[ containing 3.50 acres +/- ]

Said Owner has by these presents laid out, platted and subdivided the above described real property into Lots and Tracts as shown hereon, and designated the same as Treehaven Townhomes, a subdivision in the City of Grand Junction, County of Mesa, State of Colorado, and do hereby offer the following dedications and grants:

| AR               | EA SUMMAR | Ϋ́      |
|------------------|-----------|---------|
| DESC:            | ACRES     | PERCENT |
| LOTS             | 1.88      | 53.7%   |
| TRACT A          | 0.50      | 14.3%   |
| TRACT B          | 0.37      | 10.6%   |
| TRACT C          | 0.04      | 1.1%    |
| DEDICATED R.O.W. | 0.71      | 20.3%   |
| TOTAL            | 3.50      | 100.0%  |

| Additional instruments documenting property interests and rights of other relative to the lands platted hereon are recorded as follows:                                                                                                                                                                                                                                                      |
|----------------------------------------------------------------------------------------------------------------------------------------------------------------------------------------------------------------------------------------------------------------------------------------------------------------------------------------------------------------------------------------------|
| Tract A is recorded in Book $\frac{4042}{2}$ at Page $332-334$<br>Tract B is recorded in Book $\frac{4042}{2}$ at Page $332-334$<br>Tract C is recorded in Book $\frac{4042}{2}$ at Page $332-334$                                                                                                                                                                                           |
| Drainage Easement is recorded in Book $\frac{4042}{2}$ at Page $\underline{332-334}$<br>B' Utility Easement is recorded in Book $\underline{4042}$ at Page $\underline{332-334}$<br>Private Irrigation Easement A is recorded in Book $\underline{4042}$ at Page $\underline{332-334}$<br>Private Irrigation Easement B is recorded in Book $\underline{4042}$ at Page $\underline{332-334}$ |
| Private Irrigation Easement C is recorded in Book $4042$ at Page $332-334$<br>Covenants, Conditions, and Restrictions recorded<br>in Book $4042$ at Pages $319-331$                                                                                                                                                                                                                          |

- ited by separate instrument to the Irechaven Iownhomes Homeowners Association for the benefit of the owners, as undivided interests, not subject to partition, for Open Space purposes. Tract C is subject to an easement dedicated to the City of Grand Junction for City-approved public utilities as perpetual, non-exclusive easements for the installation, operation, maintenance and repair of utilities and appurtenant facilities including, but not limited to, electric lines, cable TV lines, natural gas pipelines, sanitary sewer lines, storm sewers, water lines, and communication lines.
- D) Irrigation Easement A shown hereon is granted by separate instrument to the Treehaven Townhomes Homeowners Association for the benefit of the owners, as undivided interests, not subject to partition, as perpetual easements for the installation, operation, maintenance and repair of irrigation systems and to supply and drain irrigation water.
- E) Private Irrigation Easements B and C, shown hereon, for the benefit of Tracts recorded in Book 1810, Page 594 and Book 1862, Page 730, are granted by separate instrument.
- F) An 8-foot Utility Easement shown hereon is granted by separate instrument to Xcel Energy for the installation, operation maintenance and repair of electric utility lines and their appurtenances.