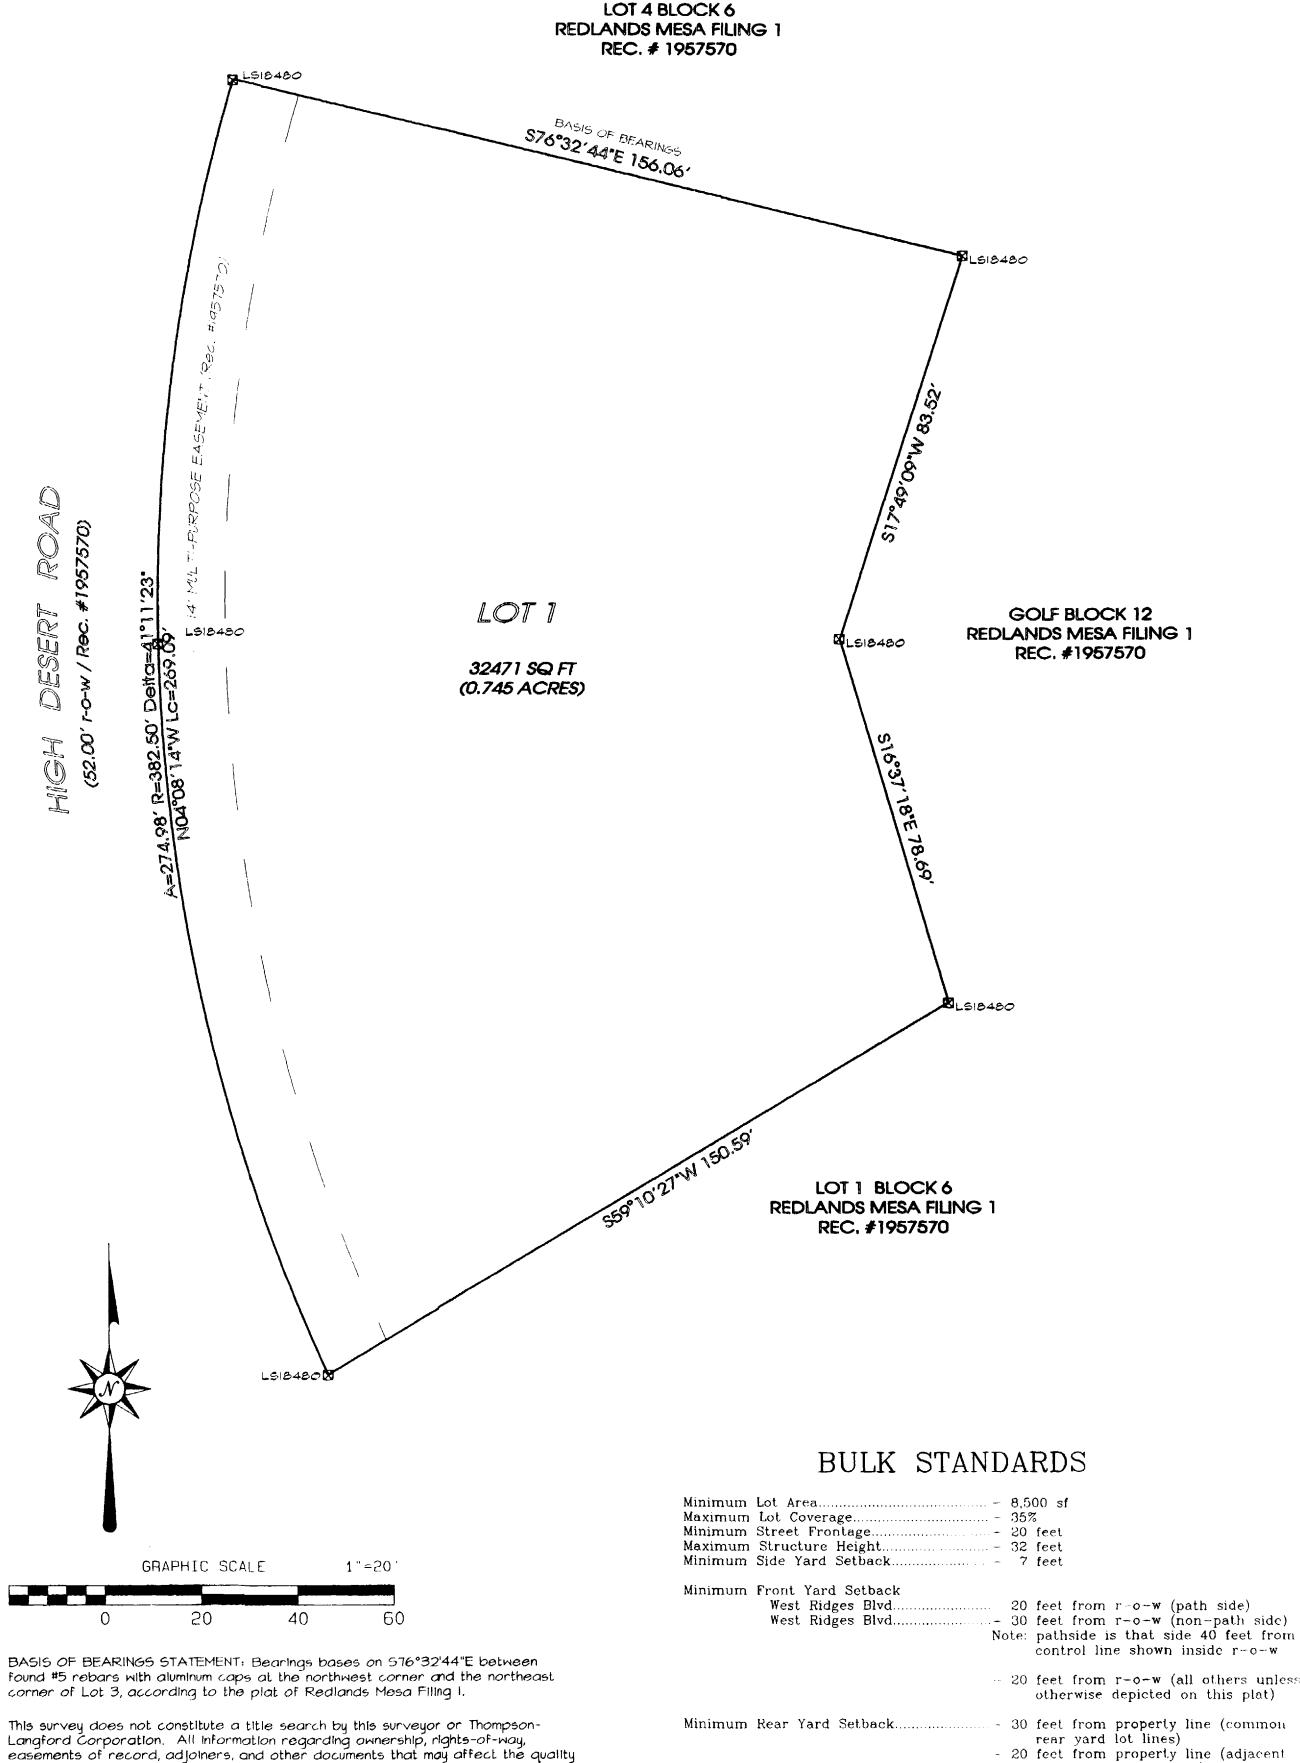

## **HOWELL SUBDIVISION** A REPLAT OF LOTS 2 AND 3 BLOCK 6 OF REDLANDS MESA FILING 1 IN THE CITY OF GRAND JUNCTION, MESA COUNTY, COLORADO

of title to this property is from a title commitment prepared by First American Heritage Title Company, No. 915-H0047285-098-THI, dated June 16, 2005. NOTICE: According to Colorado law you must commence any legal action based upon any defect in this survey within three years after you first discover such

The undersigned, Marcus Howell aka Marcus H. Howell and Robin Howell aka Robin R. Howell, are the owners of that real property situated in the SMI/4 NMI/4 of Section 20, Township I South, Range I West of the Ute Meridian, City of Grand Junction, Mesa County, Colorado, evidence of ownership of which is demonstrated in instruments recorded In Book 3568 at Page 264 and Book 3902 at Page 218 of the Mesa County records; said property being more particularly described as follows:

Lots 2 and 3 Block 6, Redlands Mesa Filing 1, according to the plat recorded at Reception No. 1957570 of the Mesa County records.

That said owners have by these presents laid out, platted, and subdivided the above described real property as shown hereon, and designates the same as HOWELL SUBDIVISION, a subdivision of the City of Grand Junction, Mesa County, Colorado.

That said owners do hereby dedicate and set apart real property as shown and labeled on this plat as follows:

\* All multi-purpose easements are dedicated to the City of Grand Junction for the use of City approved utilities and public providers as perpetual easements for the installation, operation, maintenance and repair of utilities and appurtenances thereto including but not limited to: electric lines, cable TV lines, natural gas pipelines, sanitary sewer lines, storm sewers, water lines, telephone lines, and also for the installation and maintenance of traffic control facilities, street lighting, landscaping, trees and grade structures.

All easements include the right of ingress and egress on, along, over, under, through and across by the beneficiaries, their successors, or assigns, together with the right to trim or remove interfering trees or brush, and in Drainage and Detention/Retention easements or tracts the right to dredge; provided however, that the beneficiaries/owners shall utilize the same in a reasonable and prudent manner. Furthermore, the owners of said lots or tracts hereby platted shall not burden or overburden said easements by erecting or placing any improvements thereon which may prevent reasonable ingress and egress to and from the easement.

LAND USE SUMMA LOTS 0.745 ACRES TOTAL 0.745 ACRES

We, First American Heritage Title Company, a title insurance company, as duly licensed in the State of Colorado, hereby certify that we have examined title to the hereon described property, that we find the title to the property is vested to Marcus Howell and Robin R. Howell; that the current taxes have been paid; that all mortgages not satisfied or released of record nor otherwise terminated by law are shown hereon and that there are no other encumbrances of record; that all easements, reservations, and rights of way of record are shown hereon. By Nicolle Lewis - Title Officer Date: 1/12/06 Name and title First American Title Company DECLARATION OF COVENANTS This property is subject to Covenants, Conditions and Restrictions as set forth In an instrument recorded in Book 2730 at Page 66, and as amended by instrument recorded in Book 2851 at Page 9, and as further amended by instrument recorded in Book 2982 at Page 820, and as further amended by Instrument recorded in Book 3307 at Page 754, and as further amended by instrument recorded in Book 3362 at Page I, and as further amended by instrument recorded in Book 3553 at Page 935 of the Mesa County records.

1. PAMA S Chim -110

City M

Mesa 

By: \_\_\_\_\_ Cle

to golf or open space) ~ 30 feet from property line for any segment of a structure that exceeds one-story (Block 5 Lots 6 through 12 inclusive)