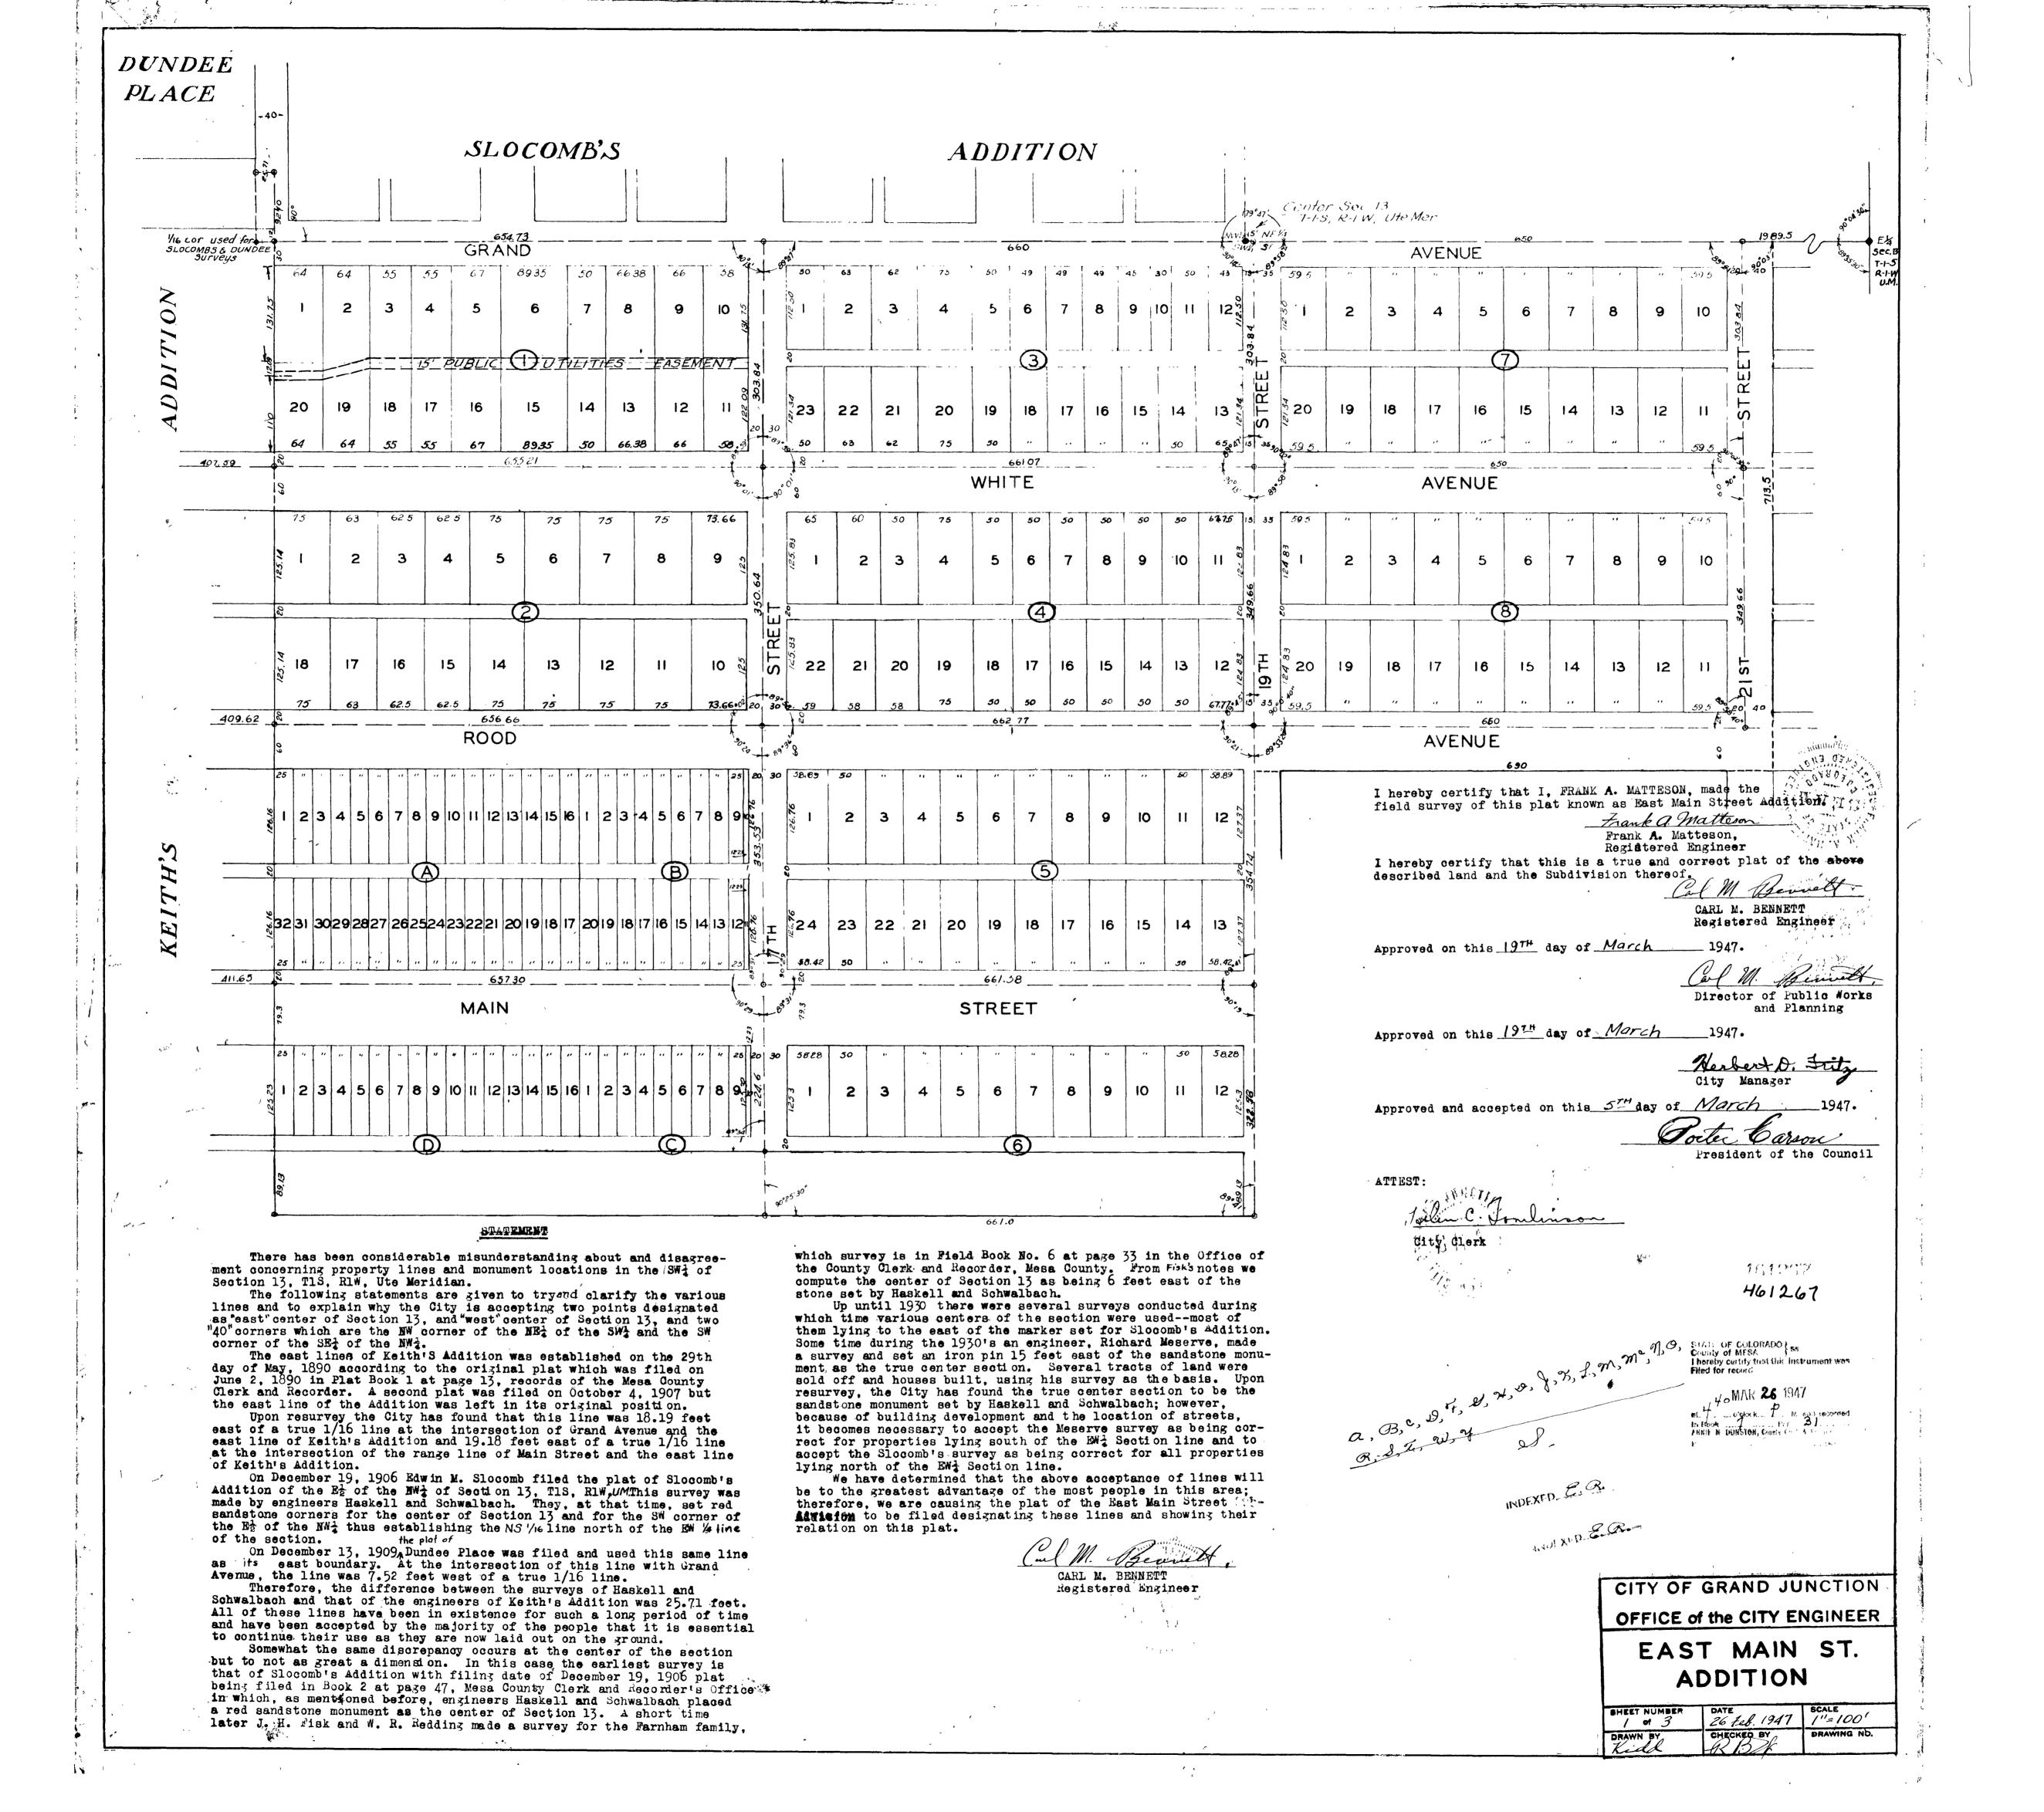

|                                                                                                                                                                                                                                                                                                                                                                                                   | AMENDED PLAT OF THE EAST MAIN STREET SUBDIVISION                                                                                                                                                                                                                                                                        |                                                                                       | OWNER                                                | DESCRIPTION-OLD                                                                                                                                                                                                                                                                                                                                                                                                                                                                                                                                                                                                                                                                                                                                                                                                                                                                                                                                                                                                                                                                                                                                                                                                                                                                                                                                                                                                                                                                                                                                                                                                                                                                                                                                                                                                                                                                                                                                                                                                                                                                                                                                                                                                                                                                                                                                                                                                                                                                                                                                                                                                                                                                                                                                                                                                                                                                                                                                                                                | DESCRIPTION-NEW                                                                                                                                          |
|---------------------------------------------------------------------------------------------------------------------------------------------------------------------------------------------------------------------------------------------------------------------------------------------------------------------------------------------------------------------------------------------------|-------------------------------------------------------------------------------------------------------------------------------------------------------------------------------------------------------------------------------------------------------------------------------------------------------------------------|---------------------------------------------------------------------------------------|------------------------------------------------------|------------------------------------------------------------------------------------------------------------------------------------------------------------------------------------------------------------------------------------------------------------------------------------------------------------------------------------------------------------------------------------------------------------------------------------------------------------------------------------------------------------------------------------------------------------------------------------------------------------------------------------------------------------------------------------------------------------------------------------------------------------------------------------------------------------------------------------------------------------------------------------------------------------------------------------------------------------------------------------------------------------------------------------------------------------------------------------------------------------------------------------------------------------------------------------------------------------------------------------------------------------------------------------------------------------------------------------------------------------------------------------------------------------------------------------------------------------------------------------------------------------------------------------------------------------------------------------------------------------------------------------------------------------------------------------------------------------------------------------------------------------------------------------------------------------------------------------------------------------------------------------------------------------------------------------------------------------------------------------------------------------------------------------------------------------------------------------------------------------------------------------------------------------------------------------------------------------------------------------------------------------------------------------------------------------------------------------------------------------------------------------------------------------------------------------------------------------------------------------------------------------------------------------------------------------------------------------------------------------------------------------------------------------------------------------------------------------------------------------------------------------------------------------------------------------------------------------------------------------------------------------------------------------------------------------------------------------------------------------------------|----------------------------------------------------------------------------------------------------------------------------------------------------------|
| which together comprise<br>as the East Main Street<br>The NE4 SW4 of Sec                                                                                                                                                                                                                                                                                                                          | tion 13, except the south 89.13 feet, more or less, wh                                                                                                                                                                                                                                                                  | reafter be known ich lies south of                                                    | John D. Dawson<br>Mary D. Dawson                     | Beginning 58' west of the NE corner of the SW\(\frac{1}{4}\) Sec. 13, T-1-S, R-1-W of the Ute Meridian; thence west 50'; thence south 142.5'; thence east 50'; thence north 142.5' to point of beginning.                                                                                                                                                                                                                                                                                                                                                                                                                                                                                                                                                                                                                                                                                                                                                                                                                                                                                                                                                                                                                                                                                                                                                                                                                                                                                                                                                                                                                                                                                                                                                                                                                                                                                                                                                                                                                                                                                                                                                                                                                                                                                                                                                                                                                                                                                                                                                                                                                                                                                                                                                                                                                                                                                                                                                                                      | Lot 11, Block 3, East<br>Main Street Addition.                                                                                                           |
| the south line of the alley south of Main Street extended, in Township 1 South, Range 1 West of the Ute Meridian; also beginning at the NW corner of the SE <sup>1</sup> / <sub>4</sub> of the said Section 13: thence east 690 feet; thence south 713.5 feet; thence west 690 feet; thence north 713.5 feet to the place of beginning; all in the City of Grand Junction, Mesa County, Colorado. |                                                                                                                                                                                                                                                                                                                         |                                                                                       | V. C. Garms                                          | The $W_{\frac{1}{2}}$ acre of the E $1\frac{1}{2}$ acre of the $N_{\frac{1}{2}}$ $NW_{\frac{1}{4}}$ $NE_{\frac{1}{4}}$ $SW_{\frac{1}{4}}$ Sec. 13, T-1-S, R-1-W of the Ute Meridian.                                                                                                                                                                                                                                                                                                                                                                                                                                                                                                                                                                                                                                                                                                                                                                                                                                                                                                                                                                                                                                                                                                                                                                                                                                                                                                                                                                                                                                                                                                                                                                                                                                                                                                                                                                                                                                                                                                                                                                                                                                                                                                                                                                                                                                                                                                                                                                                                                                                                                                                                                                                                                                                                                                                                                                                                           | Lots 8 & 13, Block 1,<br>East Main Street Add.                                                                                                           |
| OWNER<br>Charles T. Barksdale                                                                                                                                                                                                                                                                                                                                                                     | DESCRIPTION-OLD  Beginning 138' west of the NE corner of the SW\(\frac{1}{4}\) Sec. 13. T-1-S. R-1-W. Ute Meridian; thence west 45'; thence south 1425; thence east 45'; thence north 1455' to point of beginning.                                                                                                      | DESCRIPTION-NEW Lot 9, Block 3, East Main Street Addition.                            | Sadie A. Weddell                                     | The $E_2^1$ acre of the W l acre of the E $1\frac{1}{2}$ acres of the $N\frac{1}{2}$ $NW\frac{1}{4}$ $NE\frac{1}{4}$ $SW\frac{1}{4}$ Sec. 13, T-1-S, R-1-W of the Ute Meridian.                                                                                                                                                                                                                                                                                                                                                                                                                                                                                                                                                                                                                                                                                                                                                                                                                                                                                                                                                                                                                                                                                                                                                                                                                                                                                                                                                                                                                                                                                                                                                                                                                                                                                                                                                                                                                                                                                                                                                                                                                                                                                                                                                                                                                                                                                                                                                                                                                                                                                                                                                                                                                                                                                                                                                                                                                | Lots 9 & 12, Block 1,<br>East Main Street Add.                                                                                                           |
| Marjorie I. Barksdale                                                                                                                                                                                                                                                                                                                                                                             |                                                                                                                                                                                                                                                                                                                         |                                                                                       | C. H. Granat<br>E. Esther Granat                     | The $E_2^1$ acre of the $N_2^1$ $NW_4^1$ $NE_4^1$ $SW_4^2$ Sec. 13, T-1-S, R-1-W of the Ute Meridian.                                                                                                                                                                                                                                                                                                                                                                                                                                                                                                                                                                                                                                                                                                                                                                                                                                                                                                                                                                                                                                                                                                                                                                                                                                                                                                                                                                                                                                                                                                                                                                                                                                                                                                                                                                                                                                                                                                                                                                                                                                                                                                                                                                                                                                                                                                                                                                                                                                                                                                                                                                                                                                                                                                                                                                                                                                                                                          | Lots 10 & 11, Block 1,<br>East Main Street Add.                                                                                                          |
| Ernest V. Schulin                                                                                                                                                                                                                                                                                                                                                                                 | Beginning 20' north of the SW corner of the $E_2^{\frac{1}{2}}$ $NE_4^{\frac{1}{2}}NE_4^{\frac{1}{2}}$ Sw $_4^{\frac{1}{2}}$ Sec. 13, T-1-S, R-1-W, Ute Meridian; thence east 50'; thence north 124.85'; thence west 50'; thence south 124.85' to point of beg.                                                         | Lot 17, Block 4,<br>East Main Street<br>Addition.                                     | John W. Hill<br>Lorraine M. Hill                     | Beginning at the NW corner of the $S_2^{\frac{1}{2}}$ NW $_4^{\frac{1}{4}}$ NE $_4^{\frac{1}{4}}$ Swc. 13, T-1-S, R-1-W of the Ute Meridian; thence east 75'; thence south 165'; thence west 75'; thence north 165' to point of beginning.                                                                                                                                                                                                                                                                                                                                                                                                                                                                                                                                                                                                                                                                                                                                                                                                                                                                                                                                                                                                                                                                                                                                                                                                                                                                                                                                                                                                                                                                                                                                                                                                                                                                                                                                                                                                                                                                                                                                                                                                                                                                                                                                                                                                                                                                                                                                                                                                                                                                                                                                                                                                                                                                                                                                                     | Lot 1, Block 2, East Main Street Addition.                                                                                                               |
| J. C. Irwin                                                                                                                                                                                                                                                                                                                                                                                       | Beginning at the NW corner of the SE <sup>1</sup> of Sec.13, T-1-S, R-1-N of the Ute Meridian; thence east 690; thence south 713.5; thence west 690; thence north 713.5; to point of beginning.                                                                                                                         | All of blocks 7 and 8. East Main Street Addition.                                     | Carl E. Granat<br>Nola Granat                        | Beginning at a point 75' east of the NW corner of the $S_{\frac{1}{2}}^{\frac{1}{2}}$ NW $_{\frac{1}{4}}^{\frac{1}{4}}$ SW $_{\frac{1}{4}}^{\frac{1}{4}}$ Sec. 13, T-1-S, R-1-W of the Ute Meridian; thence east 63'; thence south 165'; thence west 63'; thence north 165' to point of                                                                                                                                                                                                                                                                                                                                                                                                                                                                                                                                                                                                                                                                                                                                                                                                                                                                                                                                                                                                                                                                                                                                                                                                                                                                                                                                                                                                                                                                                                                                                                                                                                                                                                                                                                                                                                                                                                                                                                                                                                                                                                                                                                                                                                                                                                                                                                                                                                                                                                                                                                                                                                                                                                        | Lot 2, Block 2, East<br>Main Street Addition.                                                                                                            |
| Vina Hill                                                                                                                                                                                                                                                                                                                                                                                         | Lots 1 and 2, Block A, East Main Street Subdivision.                                                                                                                                                                                                                                                                    | Lots 1 and 2, Block A, East Main Street addition.                                     | R. Susman<br>Fannie R. Susman                        | beginning; except the north 44' for road purposes.  Beginning at a point 138' east of the NW corner of S <sup>1</sup> / <sub>2</sub> NW <sup>1</sup> / <sub>4</sub> NE <sup>1</sup> / <sub>4</sub> Sec. 13, T-1-S, R-1-W of the Ute                                                                                                                                                                                                                                                                                                                                                                                                                                                                                                                                                                                                                                                                                                                                                                                                                                                                                                                                                                                                                                                                                                                                                                                                                                                                                                                                                                                                                                                                                                                                                                                                                                                                                                                                                                                                                                                                                                                                                                                                                                                                                                                                                                                                                                                                                                                                                                                                                                                                                                                                                                                                                                                                                                                                                            | Lots 3 to 14 incl.,<br>Block 2, East Main                                                                                                                |
| Vincent W. Tookey George F. Tookey                                                                                                                                                                                                                                                                                                                                                                | Lots 3 and 4, Block A, East Main Street Subdi-<br>vision.                                                                                                                                                                                                                                                               | Lots 3 and 4, Block<br>A, East Main Street<br>Addition.                               |                                                      | Meridian; thence south 165'; thence east 125'; thence south 165.14'; thence east 393.66'; thence north 330.14'; thence west 518.66' to point of beg.                                                                                                                                                                                                                                                                                                                                                                                                                                                                                                                                                                                                                                                                                                                                                                                                                                                                                                                                                                                                                                                                                                                                                                                                                                                                                                                                                                                                                                                                                                                                                                                                                                                                                                                                                                                                                                                                                                                                                                                                                                                                                                                                                                                                                                                                                                                                                                                                                                                                                                                                                                                                                                                                                                                                                                                                                                           | Street Addition.                                                                                                                                         |
| Mildred A. Tookey Frank C. Morgan                                                                                                                                                                                                                                                                                                                                                                 | Lots 5 and 6, Block A, East Main Street Subdi-<br>vision.                                                                                                                                                                                                                                                               | Lots 5 and 6, Block<br>A, East Main Street<br>Addition.                               | Emily B. Hardenberg                                  | The west 148' of the north 180' of the $N\frac{1}{2}$ $NW\frac{1}{2}$ $NE\frac{1}{2}$ $SW\frac{1}{2}$ Sec. 13, T-1-S, R-1-W of the Ute Meridian.                                                                                                                                                                                                                                                                                                                                                                                                                                                                                                                                                                                                                                                                                                                                                                                                                                                                                                                                                                                                                                                                                                                                                                                                                                                                                                                                                                                                                                                                                                                                                                                                                                                                                                                                                                                                                                                                                                                                                                                                                                                                                                                                                                                                                                                                                                                                                                                                                                                                                                                                                                                                                                                                                                                                                                                                                                               | Lots 1 & 2 and N 12.09'<br>of 19 & 20, all in<br>Block 1, East Main<br>Street Addition.                                                                  |
| C. G. Wallace<br>Newell May Wallace                                                                                                                                                                                                                                                                                                                                                               | Beginning 263' east and 20' north of the SW corner of the St NW1 NE1 SW1 Sec. 13, T-1-S, R-1-W of the Ute Meridian; thence north 125.14'; thence west 62.5'; thence south 125.14'; thence east to                                                                                                                       | Lot 15, Block 2,<br>East Main Street<br>Addition.                                     | Zack P. Mathes                                       | The east 110' of west 253' of the No No NE NW NE SW? Sec. 13, T-1-S, R-1-W of the Ute Meridian.                                                                                                                                                                                                                                                                                                                                                                                                                                                                                                                                                                                                                                                                                                                                                                                                                                                                                                                                                                                                                                                                                                                                                                                                                                                                                                                                                                                                                                                                                                                                                                                                                                                                                                                                                                                                                                                                                                                                                                                                                                                                                                                                                                                                                                                                                                                                                                                                                                                                                                                                                                                                                                                                                                                                                                                                                                                                                                | Lots 3, 4, 17 & 18,<br>Block 1, East Main<br>Street Addition.                                                                                            |
| Edna B. Williams                                                                                                                                                                                                                                                                                                                                                                                  | point of beginning.  Beginning 138' east and 20' north of the SW cor-                                                                                                                                                                                                                                                   | Lot 16, Block 2,                                                                      | Walter B. Kirkendall<br>Elizabeth V.Kirkendall       | The south 150' of west 148' of the $N_{2}^{\frac{1}{2}}$ NW $\frac{1}{2}$ | The S 110' of Lots 19 & 20, Block 1, East<br>Main Street Addition.                                                                                       |
|                                                                                                                                                                                                                                                                                                                                                                                                   | ner of St NW1 NE1 SW1 Sec. 13, T-1-S, R-1-W, Ute Meridian; thence east 62.5'; thence north 125.14'; thence west 62.5'; thence south 125.14' to point of beginning.                                                                                                                                                      | East Main Street Addition.                                                            | Lillian T. Munró                                     | The east 161.35' of the west 414.35' of No NW1 NW1 Sw2 Sec. 13, T-1-S, R-1-W of the Ute Meridian; except the north 161.75' of the east 89.35' of the west 414.35' of the N2 NW2 NW2 Sw2 Sec. 13,                                                                                                                                                                                                                                                                                                                                                                                                                                                                                                                                                                                                                                                                                                                                                                                                                                                                                                                                                                                                                                                                                                                                                                                                                                                                                                                                                                                                                                                                                                                                                                                                                                                                                                                                                                                                                                                                                                                                                                                                                                                                                                                                                                                                                                                                                                                                                                                                                                                                                                                                                                                                                                                                                                                                                                                               | Lots 5, 15 & 16, Block<br>1, East Main Street<br>Addition.                                                                                               |
| Ma Hedb. Mismullin                                                                                                                                                                                                                                                                                                                                                                                | Beginning at a point 20' north of the SW corner of S\frac{1}{2} \text{ NW\frac{1}{2} \text{ SW\frac{1}{2}  Sec. 13, T-1-S, R-1-W, Uto Meridian; thence north 125.14'; thence east 138'; thence south 125.14'; thence west 138' to point of beg.                                                                         | Lots 17 and 18,<br>Block 2, East<br>Main Street<br>Addition.                          | Lillian R. Moore                                     | T-1-S, R-1-W of the Ute Meridian.  The north 161.75' of the east 89.35' of the west 414.35' of the N-2 NW-2 NE-2 SW-2 Sec. 13, T-1-S, R-1-W of the Ute Meridian.                                                                                                                                                                                                                                                                                                                                                                                                                                                                                                                                                                                                                                                                                                                                                                                                                                                                                                                                                                                                                                                                                                                                                                                                                                                                                                                                                                                                                                                                                                                                                                                                                                                                                                                                                                                                                                                                                                                                                                                                                                                                                                                                                                                                                                                                                                                                                                                                                                                                                                                                                                                                                                                                                                                                                                                                                               | Lot 6, Block 1, East<br>Main Street Addition.                                                                                                            |
| Bots N.Kinggr<br>Ella W. King                                                                                                                                                                                                                                                                                                                                                                     | Beginning at a point 30' east and 50967' south of the NW corner of the NE1 NE1 SW1 Sec. 13, T-1-S, R-1-W, Ute Meridian; thence south 125.33' thence                                                                                                                                                                     | Lot 22, Block4,<br>East Main Street<br>Addition.                                      | Emma Groom                                           | The east 50' of the west 464.35' of the $N\frac{1}{2}$ NW $\frac{1}{4}$ NE $\frac{1}{2}$ SW $\frac{1}{2}$ Sec. 13, T-1-S, R-1-W of the Ute Meridian.                                                                                                                                                                                                                                                                                                                                                                                                                                                                                                                                                                                                                                                                                                                                                                                                                                                                                                                                                                                                                                                                                                                                                                                                                                                                                                                                                                                                                                                                                                                                                                                                                                                                                                                                                                                                                                                                                                                                                                                                                                                                                                                                                                                                                                                                                                                                                                                                                                                                                                                                                                                                                                                                                                                                                                                                                                           | Lots 7 & 14. Block 1.<br>East Main Street Add.                                                                                                           |
| W. H. Clark<br>Frances M. Clark                                                                                                                                                                                                                                                                                                                                                                   | east 50; thence north 125.83; thence west 50; to point of beginning.  Beginning at a point 30; south and 80; east of the NW corner of the W2 NE1 NE1 SW1 Sec. 13.T-1-S. R-1-W of the Ute Meridian; thence south 112.5; thence east 63; thence north 112.5; thence west 63; to point of beginning.                       | Lot 2, Block 3,<br>East Main Street<br>Addition.                                      | Sarah E. Gowen                                       | Lots 7, 8, 13, 14, 15, 16, Block A; Lots 1 through 14, 17, 18, Block B; Lots 11, 12, 13, Block D; Lots 7, 8, 9, 10, Block C; all in East Main Street Subdivision.                                                                                                                                                                                                                                                                                                                                                                                                                                                                                                                                                                                                                                                                                                                                                                                                                                                                                                                                                                                                                                                                                                                                                                                                                                                                                                                                                                                                                                                                                                                                                                                                                                                                                                                                                                                                                                                                                                                                                                                                                                                                                                                                                                                                                                                                                                                                                                                                                                                                                                                                                                                                                                                                                                                                                                                                                              | Lots 7, 8, 13, 14, 15, 16, Block A: Lots 1 through 14, 17, 18, Block B; Lots 1, 12, 13, Block D; Lots 7, 8, 9, 10, Block C; all in East Main Street Add. |
| Lloyd E. Moss<br>Helen P. Moss                                                                                                                                                                                                                                                                                                                                                                    | Beginning at a point 30 feet south and 143' east of the NW corner of the NE <sup>1</sup> / <sub>4</sub> NE <sup>1</sup> / <sub>4</sub> Sw <sup>1</sup> / <sub>4</sub> Sec. 13, T-1-S, R-1-W of the Ute Meridian; thence south 112.5'; thence east 62'; thence north 112.5'; thence west 62' to point of beginning.      | Lot 3, Block 3,<br>East Main Street<br>Addition.                                      | Sarah E. Gowen<br>Edgar A. Gowen                     | Lots 5 and 6, Block D. East Main Street Subdivision.                                                                                                                                                                                                                                                                                                                                                                                                                                                                                                                                                                                                                                                                                                                                                                                                                                                                                                                                                                                                                                                                                                                                                                                                                                                                                                                                                                                                                                                                                                                                                                                                                                                                                                                                                                                                                                                                                                                                                                                                                                                                                                                                                                                                                                                                                                                                                                                                                                                                                                                                                                                                                                                                                                                                                                                                                                                                                                                                           | Lots 5 & 6. Block D.<br>East Main Street Add.                                                                                                            |
|                                                                                                                                                                                                                                                                                                                                                                                                   |                                                                                                                                                                                                                                                                                                                         |                                                                                       | K. N. Hall                                           | Lots 9, 10, 23 and 24, Block A, East Main Street Subdivision.                                                                                                                                                                                                                                                                                                                                                                                                                                                                                                                                                                                                                                                                                                                                                                                                                                                                                                                                                                                                                                                                                                                                                                                                                                                                                                                                                                                                                                                                                                                                                                                                                                                                                                                                                                                                                                                                                                                                                                                                                                                                                                                                                                                                                                                                                                                                                                                                                                                                                                                                                                                                                                                                                                                                                                                                                                                                                                                                  | Lots 9, 10, 23 & 24,<br>Block A, East Main<br>Street Addition.                                                                                           |
| Matt E. McCallister<br>Hazel B. McCallister                                                                                                                                                                                                                                                                                                                                                       | Beginning 30' east and 30' south of the NW corner of NE NE SW Sec. 13, T-1-3, R-1-W of the Ute Meridian; thence south 112.5'; thence east 50'; thence north 112.5'; thence west 50' to point of beginning.                                                                                                              | Lot 1, Block 3,<br>East Main Street<br>Addition.                                      | Alfred L. Young<br>Audrey B. Young<br>Lloyd J. Corey | Lots 11 and 12, Block A, East Main Street Sub-<br>division.                                                                                                                                                                                                                                                                                                                                                                                                                                                                                                                                                                                                                                                                                                                                                                                                                                                                                                                                                                                                                                                                                                                                                                                                                                                                                                                                                                                                                                                                                                                                                                                                                                                                                                                                                                                                                                                                                                                                                                                                                                                                                                                                                                                                                                                                                                                                                                                                                                                                                                                                                                                                                                                                                                                                                                                                                                                                                                                                    | Lots 11 & 12, Block A,<br>East Main Street Add.                                                                                                          |
| William Richard<br>Hendershott<br>Gertrude Bernice<br>Hendershott                                                                                                                                                                                                                                                                                                                                 | Beginning 162.5' south and 205' east of the NW corner of the NE <sup>1</sup> / <sub>4</sub> NE <sup>1</sup> / <sub>4</sub> Sw <sup>1</sup> / <sub>4</sub> Sec. 13. T-1-S, R-1-W of the Ute Meridian; thence south 121.34'; thence west 62'; thence north 121.34'; thence east 62'                                       | Lot21, Block 3,<br>East Main Street<br>Addition.                                      | Evelyne M. Corey  Read L. Black Helen C. Black       | Lots 15 and 16, Block B, East Main Street Sub-<br>division.  Lots 19 and 20, Block B, East Main Street Sub-<br>division.                                                                                                                                                                                                                                                                                                                                                                                                                                                                                                                                                                                                                                                                                                                                                                                                                                                                                                                                                                                                                                                                                                                                                                                                                                                                                                                                                                                                                                                                                                                                                                                                                                                                                                                                                                                                                                                                                                                                                                                                                                                                                                                                                                                                                                                                                                                                                                                                                                                                                                                                                                                                                                                                                                                                                                                                                                                                       | Lots 15 & 16, Block .<br>East Main Street Add.<br>Lots 19 & 20, Block B,<br>East Main Street Add.                                                        |
| Samuel K. Kerr<br>Helen L. Kerr                                                                                                                                                                                                                                                                                                                                                                   | to point of beginning.  Beginning at a point 509.67' south and 147' east of the NW corner of the NE NE NE SW Sec. 13.  T-1-S, R-1-# of the Ute Meridian; thence south                                                                                                                                                   | Lot 20, Block 4,<br>East Main Street<br>Addition.                                     | Barl I. Wiley Dottie F. Wiley                        | Lots 17, 18, 19 and 20, Block A, East Main Street Subdivision.                                                                                                                                                                                                                                                                                                                                                                                                                                                                                                                                                                                                                                                                                                                                                                                                                                                                                                                                                                                                                                                                                                                                                                                                                                                                                                                                                                                                                                                                                                                                                                                                                                                                                                                                                                                                                                                                                                                                                                                                                                                                                                                                                                                                                                                                                                                                                                                                                                                                                                                                                                                                                                                                                                                                                                                                                                                                                                                                 | Lots 17, 18, 19 & 20,<br>Block A, East Main<br>Street Addition.                                                                                          |
|                                                                                                                                                                                                                                                                                                                                                                                                   | 125.83'; thence east 58'; thence north 125.83'; thence west 58' to point of beginning.                                                                                                                                                                                                                                  |                                                                                       | Leonard M. Smith<br>Helen S. Smith                   | Lots 21 and 22. Block A. East Main Street Sub-<br>division.                                                                                                                                                                                                                                                                                                                                                                                                                                                                                                                                                                                                                                                                                                                                                                                                                                                                                                                                                                                                                                                                                                                                                                                                                                                                                                                                                                                                                                                                                                                                                                                                                                                                                                                                                                                                                                                                                                                                                                                                                                                                                                                                                                                                                                                                                                                                                                                                                                                                                                                                                                                                                                                                                                                                                                                                                                                                                                                                    | lots 21 & 22. Block A.<br>East Main Street Add.                                                                                                          |
| Roy H. Adamson<br>Cecilia R. Adamson                                                                                                                                                                                                                                                                                                                                                              | Beginning at a point 363.84' south and 95' east of the NW corner of the NE <sup>1</sup> / <sub>4</sub> NE <sup>1</sup> / <sub>4</sub> SW <sup>1</sup> / <sub>4</sub> Sec. 13, T-1-5, R-1-W of the Ute Meridian; thence south 125.83'; thence east 60'; thence north 125.83';                                            | Lot 2, Block 4,<br>East Main Street<br>Addition.                                      | J. Albert Beyrer<br>Edith Ruth Beyrer                | Lots 25 and 26, Block A, East Main Street Sub-<br>division.                                                                                                                                                                                                                                                                                                                                                                                                                                                                                                                                                                                                                                                                                                                                                                                                                                                                                                                                                                                                                                                                                                                                                                                                                                                                                                                                                                                                                                                                                                                                                                                                                                                                                                                                                                                                                                                                                                                                                                                                                                                                                                                                                                                                                                                                                                                                                                                                                                                                                                                                                                                                                                                                                                                                                                                                                                                                                                                                    | Lots 25 & 26, Block A,<br>East Main Street Add.                                                                                                          |
| R. O. O'Daniel                                                                                                                                                                                                                                                                                                                                                                                    | thence west 60' to point of beginning.  Beginning at a point 363.84 feet south and 155' east of the NW corner of the NE1 NE1 SW1 Sec.13, T-1-S, R-1-W, Ute Meridian; thence east 50'; thence south 125.83'; thence west 50'; thence north 125.83' to point of beginning.                                                | Lot 3, Block 4,<br>East Main Street<br>Addition.                                      | Sarah E. Gowen.<br>Edgar A. Gowen                    | Lots 27 through 32, Block A. East Main Street Subdivision.                                                                                                                                                                                                                                                                                                                                                                                                                                                                                                                                                                                                                                                                                                                                                                                                                                                                                                                                                                                                                                                                                                                                                                                                                                                                                                                                                                                                                                                                                                                                                                                                                                                                                                                                                                                                                                                                                                                                                                                                                                                                                                                                                                                                                                                                                                                                                                                                                                                                                                                                                                                                                                                                                                                                                                                                                                                                                                                                     | Lots 27 through 32,<br>Block A, East Main<br>Street Addition.                                                                                            |
|                                                                                                                                                                                                                                                                                                                                                                                                   |                                                                                                                                                                                                                                                                                                                         |                                                                                       | Vernie Cheedle                                       | Lots 7 and 8, Block D, East Main Street Sub-<br>division.                                                                                                                                                                                                                                                                                                                                                                                                                                                                                                                                                                                                                                                                                                                                                                                                                                                                                                                                                                                                                                                                                                                                                                                                                                                                                                                                                                                                                                                                                                                                                                                                                                                                                                                                                                                                                                                                                                                                                                                                                                                                                                                                                                                                                                                                                                                                                                                                                                                                                                                                                                                                                                                                                                                                                                                                                                                                                                                                      | Lots 7 & 8, Block D.<br>East Main Street Add.                                                                                                            |
| Pershing G. Reese<br>Wauneta J. Reese                                                                                                                                                                                                                                                                                                                                                             | Beginning at a point 363.84' south and 30' east of the NW corner of the NE <sup>1</sup> / <sub>4</sub> NE <sup>1</sup> / <sub>4</sub> SW <sup>1</sup> / <sub>4</sub> Sec. 13, T-1-S, R-1-W of the Ute Meridian; thence south 125.83'; thence east 65'; thence north 125.83'; thence west 65' to the point of beginning. | Lot 1, Block 4,<br>East Main Street<br>Addition.                                      | Oran Jenkins<br>Mildred Lee Jenkins                  | -Lots 9 and 10, Block D. East Main Street Sub-<br>division.                                                                                                                                                                                                                                                                                                                                                                                                                                                                                                                                                                                                                                                                                                                                                                                                                                                                                                                                                                                                                                                                                                                                                                                                                                                                                                                                                                                                                                                                                                                                                                                                                                                                                                                                                                                                                                                                                                                                                                                                                                                                                                                                                                                                                                                                                                                                                                                                                                                                                                                                                                                                                                                                                                                                                                                                                                                                                                                                    | Lots 9 & 10, Block D.<br>East Main Street Add.                                                                                                           |
|                                                                                                                                                                                                                                                                                                                                                                                                   |                                                                                                                                                                                                                                                                                                                         |                                                                                       | Clyde E. Bottorff Bertha I. Bottorff                 | Lots 3 and 4, Block D, East Main Street Sub-<br>division.                                                                                                                                                                                                                                                                                                                                                                                                                                                                                                                                                                                                                                                                                                                                                                                                                                                                                                                                                                                                                                                                                                                                                                                                                                                                                                                                                                                                                                                                                                                                                                                                                                                                                                                                                                                                                                                                                                                                                                                                                                                                                                                                                                                                                                                                                                                                                                                                                                                                                                                                                                                                                                                                                                                                                                                                                                                                                                                                      | Lots 3 & 4. Block D.<br>East Main Street Add.                                                                                                            |
| Lue Wight Frere<br>J. P. Frere                                                                                                                                                                                                                                                                                                                                                                    | West 75' of the east 125 of the Wa NE NE NE SW NE Sec. 13, T-1-S, R-1-W of the Ute Meridian.                                                                                                                                                                                                                            | Lots 4 and 20,<br>Block 3; Lots 4<br>and 19, Block 4<br>East Main Street<br>Addition. | Loyal H. Frizzell                                    | Lots 14 and 15, Block D, East Main Street Subdivision.                                                                                                                                                                                                                                                                                                                                                                                                                                                                                                                                                                                                                                                                                                                                                                                                                                                                                                                                                                                                                                                                                                                                                                                                                                                                                                                                                                                                                                                                                                                                                                                                                                                                                                                                                                                                                                                                                                                                                                                                                                                                                                                                                                                                                                                                                                                                                                                                                                                                                                                                                                                                                                                                                                                                                                                                                                                                                                                                         | Lots 14 & 15, Block D,<br>East Main Street Add.                                                                                                          |
|                                                                                                                                                                                                                                                                                                                                                                                                   |                                                                                                                                                                                                                                                                                                                         |                                                                                       | Edwin S. Lamm<br>Cleo E. Lamm                        | Lot 16, Block D and Lots 1, 2, 3 and 4, Block C, East Main Street Subdivision.                                                                                                                                                                                                                                                                                                                                                                                                                                                                                                                                                                                                                                                                                                                                                                                                                                                                                                                                                                                                                                                                                                                                                                                                                                                                                                                                                                                                                                                                                                                                                                                                                                                                                                                                                                                                                                                                                                                                                                                                                                                                                                                                                                                                                                                                                                                                                                                                                                                                                                                                                                                                                                                                                                                                                                                                                                                                                                                 | Lots 16, Block D and Lots 1, 2, 3 & 4, Block C, East Main Street Add.                                                                                    |
| Frederick W. Luth<br>Margaret Mae Luth                                                                                                                                                                                                                                                                                                                                                            | The east 50' of the Wa NE NE NE SW of Sec. 13, T-1-S, R-1-W of the Ute Meridian.                                                                                                                                                                                                                                        | Lots 5 and 19, Block 3; Lots 5 and 18, Block 4, East Main Street Addition.            | Cecil E. Blake  Roger B. Taylor                      | Lots 5 and 6, Block C, East Main Street Subdivision.                                                                                                                                                                                                                                                                                                                                                                                                                                                                                                                                                                                                                                                                                                                                                                                                                                                                                                                                                                                                                                                                                                                                                                                                                                                                                                                                                                                                                                                                                                                                                                                                                                                                                                                                                                                                                                                                                                                                                                                                                                                                                                                                                                                                                                                                                                                                                                                                                                                                                                                                                                                                                                                                                                                                                                                                                                                                                                                                           | Lots 5 & 6. Block C.<br>East Main Street Add.                                                                                                            |
|                                                                                                                                                                                                                                                                                                                                                                                                   |                                                                                                                                                                                                                                                                                                                         |                                                                                       |                                                      | Lots 1 and 2, Block D, East Main Street Sub-<br>division                                                                                                                                                                                                                                                                                                                                                                                                                                                                                                                                                                                                                                                                                                                                                                                                                                                                                                                                                                                                                                                                                                                                                                                                                                                                                                                                                                                                                                                                                                                                                                                                                                                                                                                                                                                                                                                                                                                                                                                                                                                                                                                                                                                                                                                                                                                                                                                                                                                                                                                                                                                                                                                                                                                                                                                                                                                                                                                                       | Lots 1 & 2, Block D,<br>East Main Street Add.                                                                                                            |
| L. C. Nowlan Marie Nowlan                                                                                                                                                                                                                                                                                                                                                                         | The residue of property not pessitived of a harrism which lies within the Wa NE NE NE SW 2 except the east 125', Sec. 13, T-1-S, R-1-W of the Ute Meridian; also the SE NE SW 2 except the south 89.13'                                                                                                                 | Lot 21. Block 4;<br>Lots 23 and 22.<br>Block 6; All Blocks                            | City of Grand Junctio                                | on Beg. at a point 145.14 ft. N of the SW cor. of the $S^{\frac{1}{2}}$ NW $^{\frac{1}{4}}$ NE $^{\frac{1}{4}}$ SW $^{\frac{1}{4}}$ , Sec. 13, T-1-S, R1W, UM. Thence N 20 ft., thence E 138 ft., thence S 20 ft. thence W to beg.; also the S 20 ft. of the W 263 ft. of the $S^{\frac{1}{2}}$ NW $^{\frac{1}{4}}$ NE $^{\frac{1}{4}}$ SW $^{\frac{1}{4}}$ Sec. 13, T-1-S, R-1-W, UM.                                                                                                                                                                                                                                                                                                                                                                                                                                                                                                                                                                                                                                                                                                                                                                                                                                                                                                                                                                                                                                                                                                                                                                                                                                                                                                                                                                                                                                                                                                                                                                                                                                                                                                                                                                                                                                                                                                                                                                                                                                                                                                                                                                                                                                                                                                                                                                                                                                                                                                                                                                                                         | CITY OF GRAND JUNCTION                                                                                                                                   |
|                                                                                                                                                                                                                                                                                                                                                                                                   |                                                                                                                                                                                                                                                                                                                         | 5 and 6, East Main<br>Street Addition.                                                |                                                      |                                                                                                                                                                                                                                                                                                                                                                                                                                                                                                                                                                                                                                                                                                                                                                                                                                                                                                                                                                                                                                                                                                                                                                                                                                                                                                                                                                                                                                                                                                                                                                                                                                                                                                                                                                                                                                                                                                                                                                                                                                                                                                                                                                                                                                                                                                                                                                                                                                                                                                                                                                                                                                                                                                                                                                                                                                                                                                                                                                                                | OFFICE of the CITY ENGINEER                                                                                                                              |
| Ethel L. Hewitt                                                                                                                                                                                                                                                                                                                                                                                   | Beginning at a point 50' east of the SW corner of the E2 NE4 NE4 SW4 Sec. 13, T-1-S, R-1-W of the Ute Meridian; thence east 100'; thence north M595; thence west 100'; thence south M895'; to point of beginning.                                                                                                       |                                                                                       | •                                                    |                                                                                                                                                                                                                                                                                                                                                                                                                                                                                                                                                                                                                                                                                                                                                                                                                                                                                                                                                                                                                                                                                                                                                                                                                                                                                                                                                                                                                                                                                                                                                                                                                                                                                                                                                                                                                                                                                                                                                                                                                                                                                                                                                                                                                                                                                                                                                                                                                                                                                                                                                                                                                                                                                                                                                                                                                                                                                                                                                                                                | EAST MAIN ST.<br>ADDITION                                                                                                                                |
| •                                                                                                                                                                                                                                                                                                                                                                                                 |                                                                                                                                                                                                                                                                                                                         | * . * * * * * * * * * * * * * * * * * *                                               |                                                      |                                                                                                                                                                                                                                                                                                                                                                                                                                                                                                                                                                                                                                                                                                                                                                                                                                                                                                                                                                                                                                                                                                                                                                                                                                                                                                                                                                                                                                                                                                                                                                                                                                                                                                                                                                                                                                                                                                                                                                                                                                                                                                                                                                                                                                                                                                                                                                                                                                                                                                                                                                                                                                                                                                                                                                                                                                                                                                                                                                                                | 1                                                                                                                                                        |