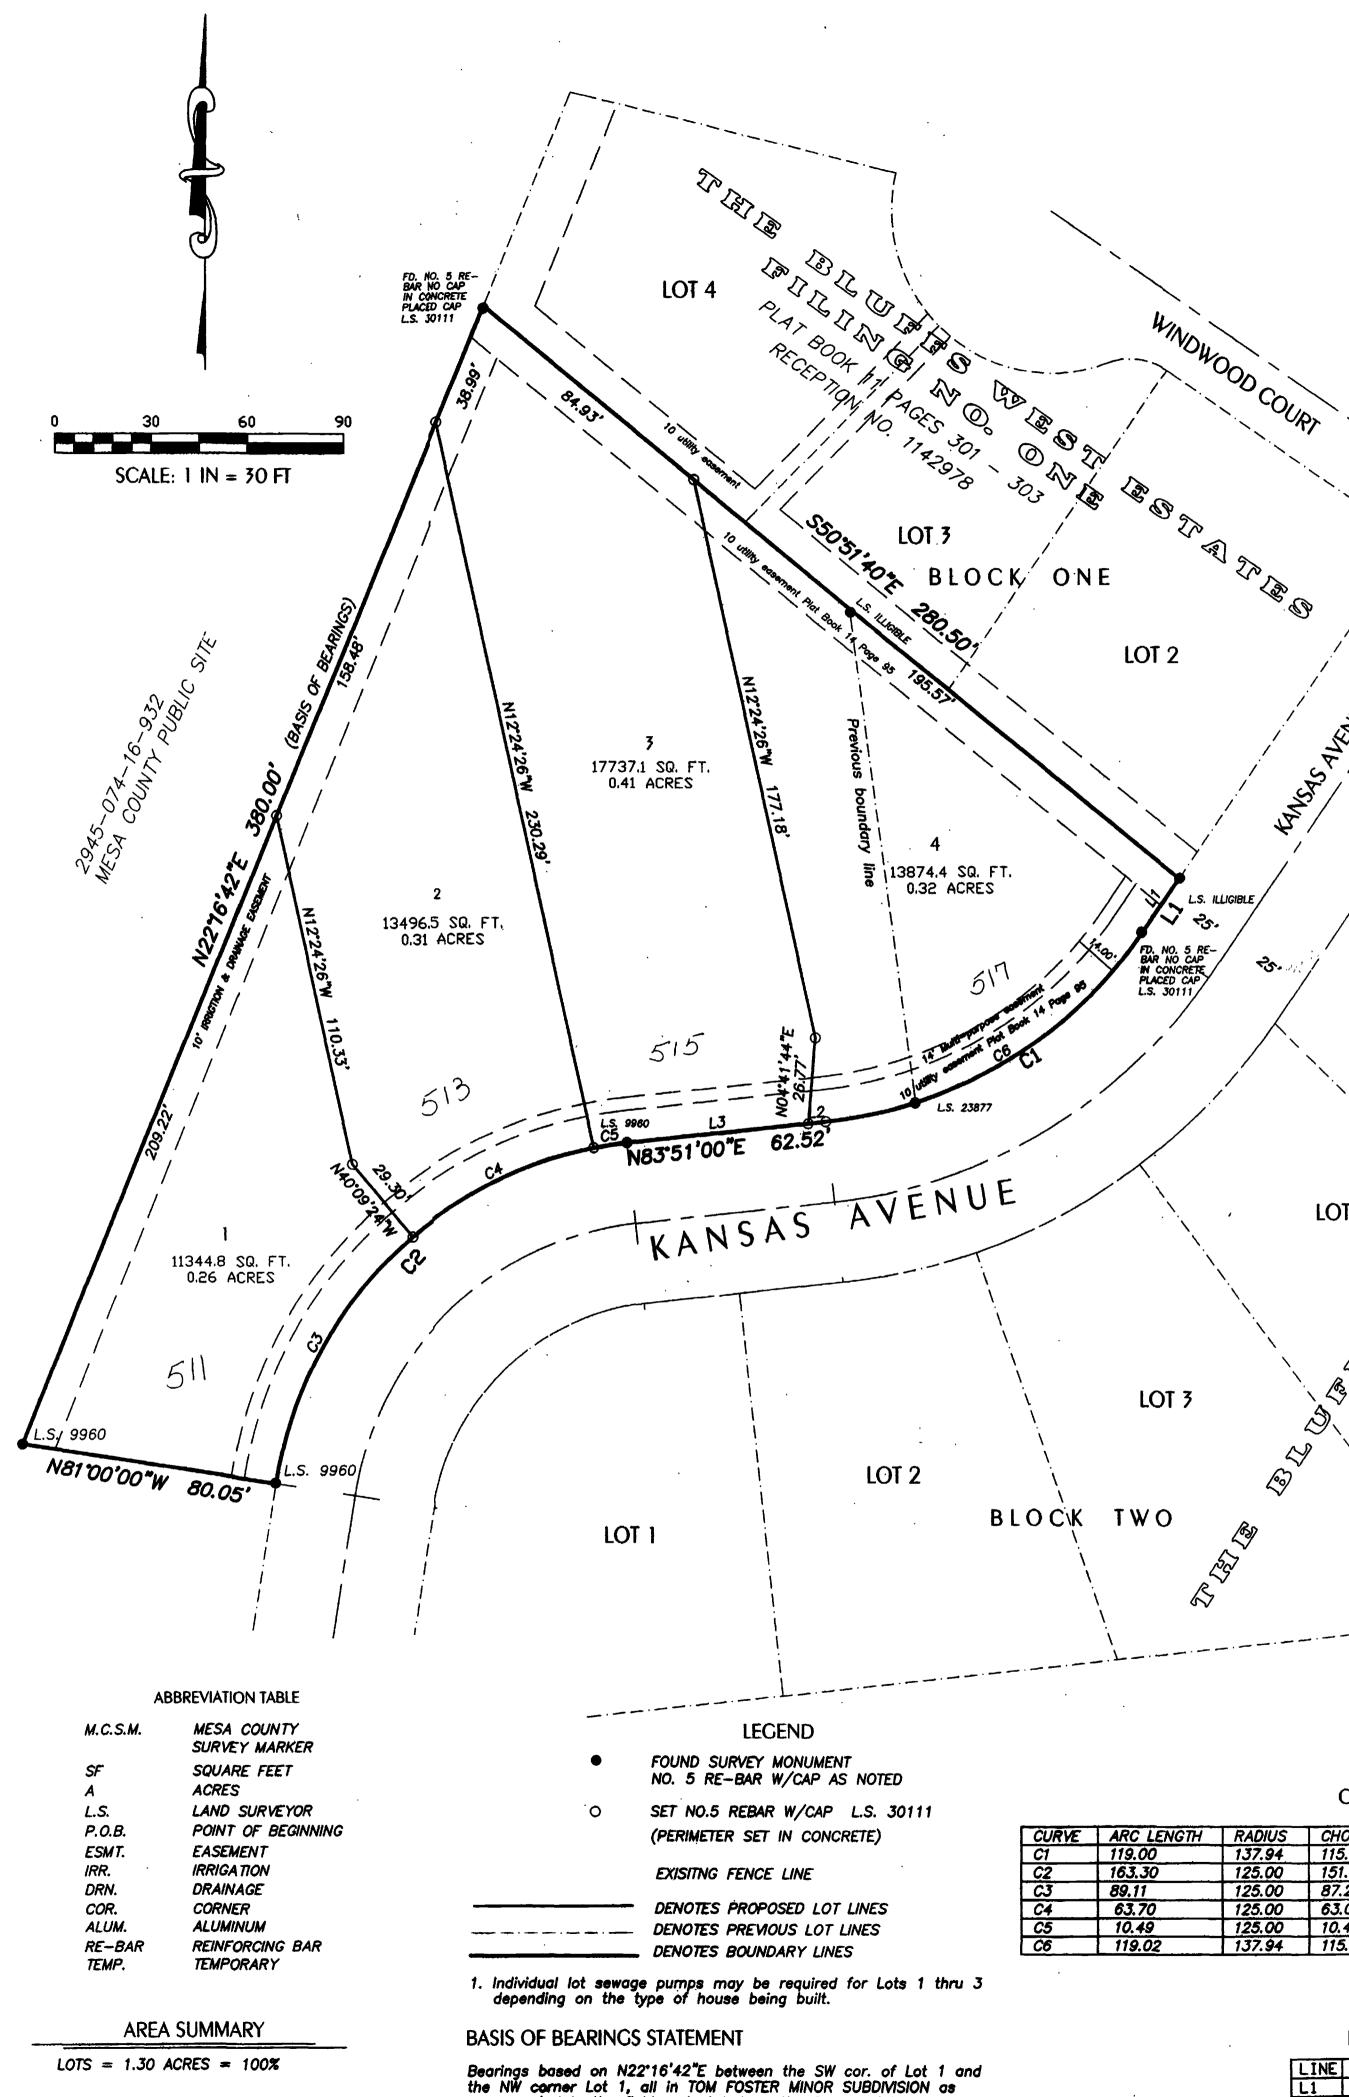

TOTAL = 1.30 ACRES = 100%

monumented in the field and stated on the Survey plat recorded in Plat Book 14 at Page 95 of the Mesa County Clerk and Recorder's Office.

Ð

200

SAN AS

. <del>د</del>ک<sup>ت</sup>

<del>,</del>

| TH          | RADIUS | CHORD LEN | CHORD BEARING | DELTA ANGLE | TANGENT |
|-------------|--------|-----------|---------------|-------------|---------|
|             | 137.94 | 115.35    | N59'08'00"E   | 49'26'00"   | 63.49   |
|             | 125.00 | 151.93    | S46'25'30"W   | 74'50'59*   | 95.66   |
|             | 125.00 | 87.23     | N29"25'16"E   | 40'50'36"   | 46.54   |
| نقن استحد ب | 125.00 | 63.01     | N64°26'30"E   | 2971'46"    | 32.56   |
|             | 125.00 | 10.49     | N81'26'42"E   | 04'48'38*   | 5.25    |
|             | 137.94 | 115.36    | S59'08'02"W   | 49'26'08"   | 63.50   |

### LINE TABLE '

| LINE | BEARING         | DISTANCE |
|------|-----------------|----------|
| L1   | \$34*25'00" W   | 20.00    |
| L2   | \$83* 51' 00' W | 5. 53    |
| L3   | S83* 51' 00" W  | 57.00    |