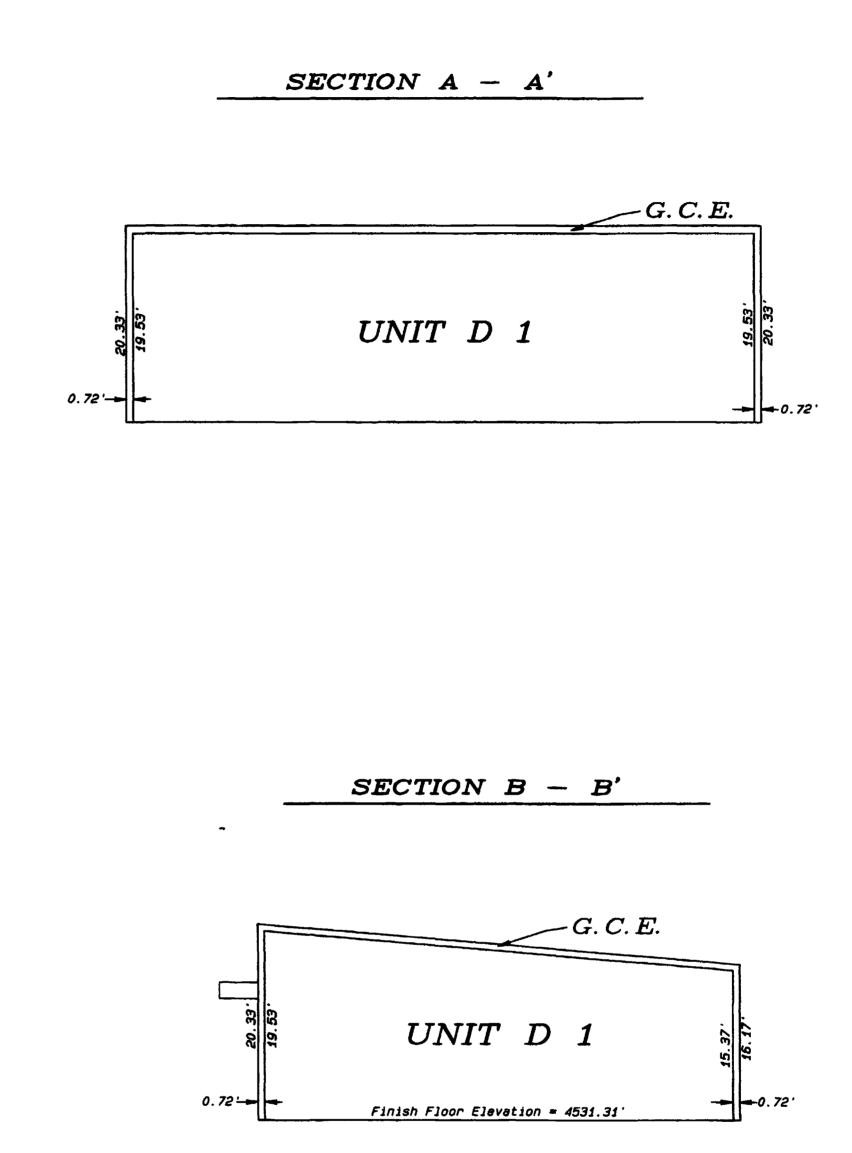

### CONDOMINIUM MAP OF

## MONUMENT PARK CONDOMINIUM No. 3

CONDOMINIUM MAP OF

MONUMENT PARK CONDOMINIUM No. 3

NE 1/4, SECTION 36, T.1N., R.2W., Ute Meridian

D H SURVEYS INC.

118 OURAY AVE. — GRAND JUNCTION, CO.

(970) 245-8749

estigned By S.I.H. Checked By M.W.D. Job No. 708-03-03

raws By TMODEL Date APRIL 2006 Sheet 3 OF 3