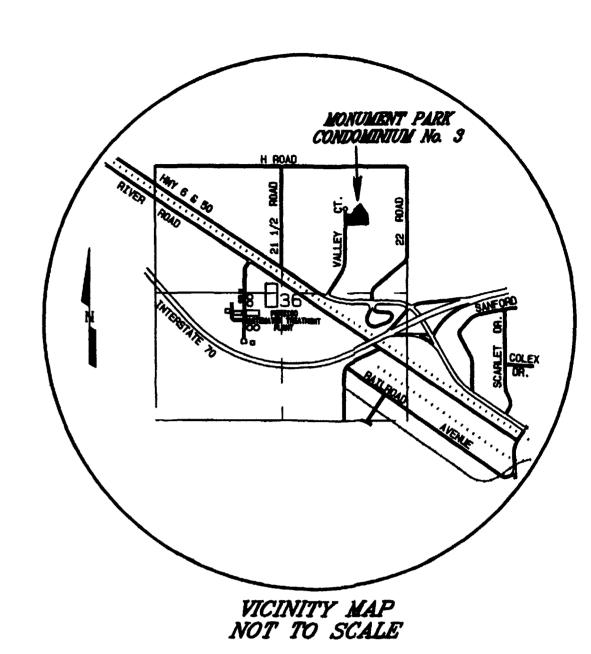

# MONUMENT PARK CONDOMINIUM No. 3

CONDOMINIUM MAP OF MONUMENT PARK CONDOMINIUM No. 3
NE 1/4, SECTION 36, T.1N., R.2W., Ute Meridian

D H SURVEYS INC.

118 OURAY AVE. - GRAND JUNCTION, CO.

Designed By S.L.H. Checked By M.W.D. Job No. 708-03-03