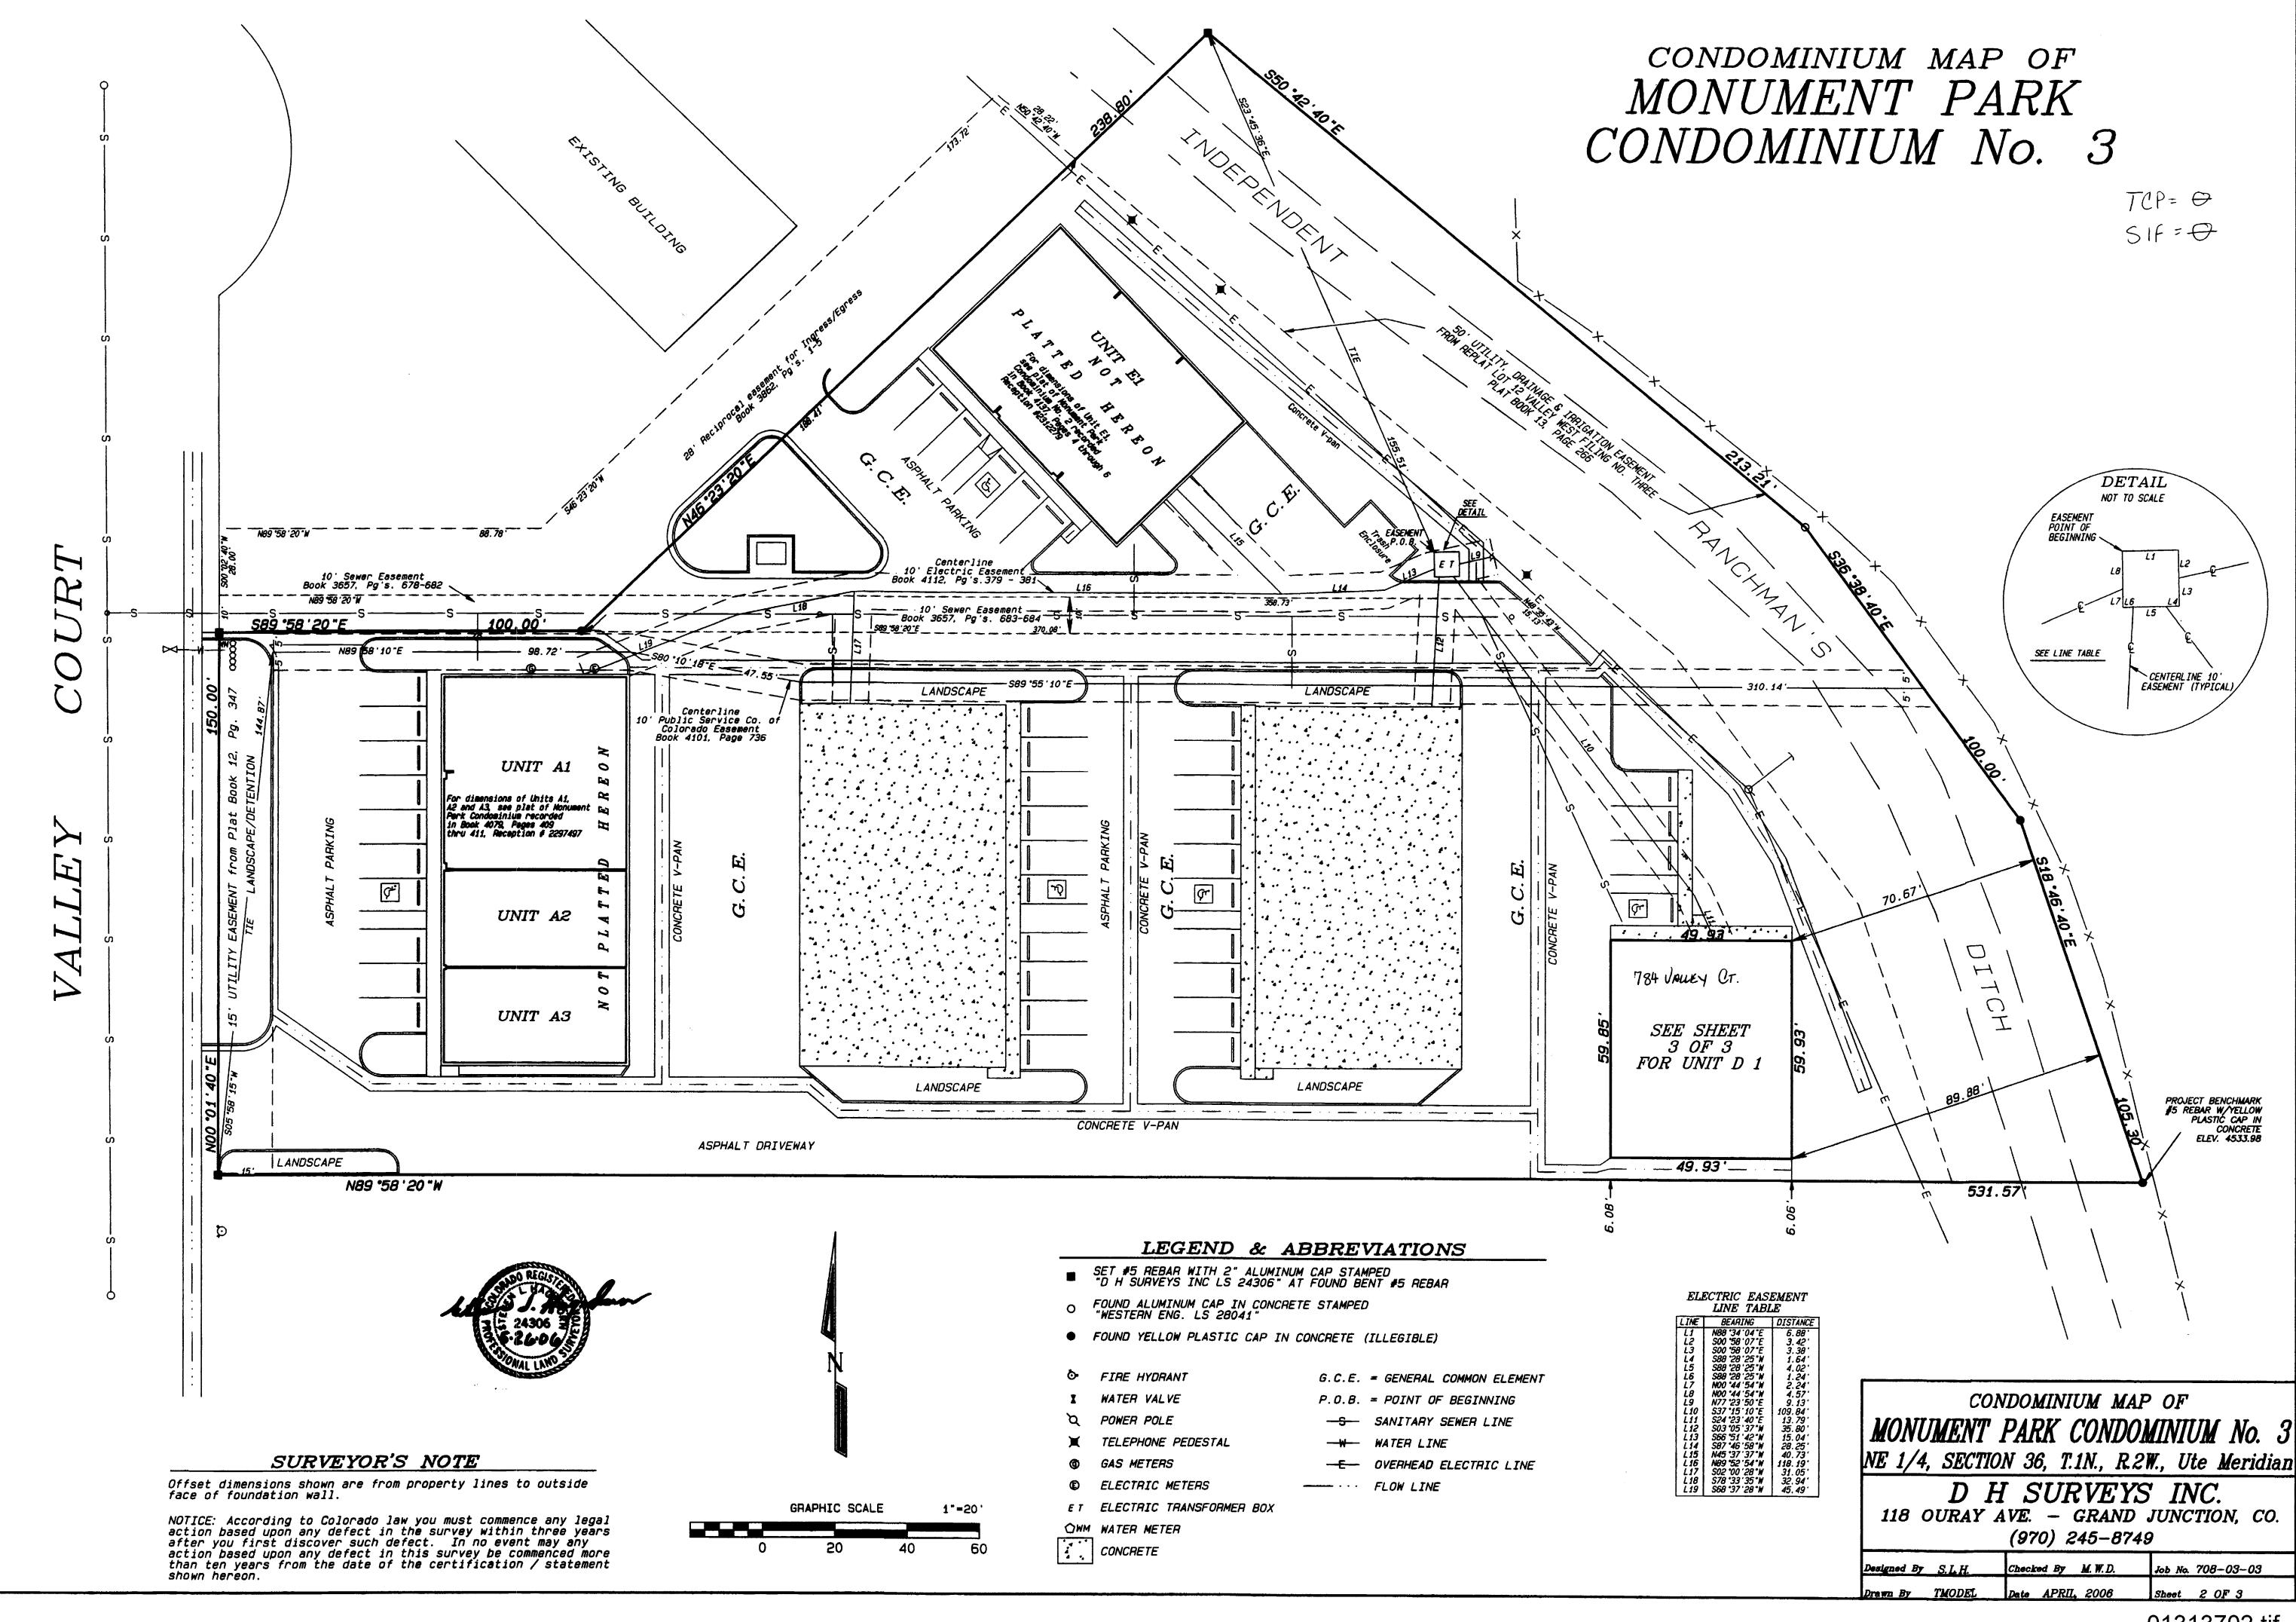

#### CONDOMINIUM NOTES

Except for the Units, everything within the condominium boundary will be classified as General Common Element.

NOTICE: According to Colorado law you must commence any legal action based upon any defect in the survey within three years after you first discover such defect. In no event may any action based upon any defect in this survey be commenced more than ten years from the date of the certification / statement shown hereon.

CONDOMINIUM MAP OF MONUMENT PARK CONDOMINIUM No. 3
NE 1/4, SECTION 36, T.1N., R.2W., Ute Meridian

D H SURVEYS INC.

118 OURAY AVE. - GRAND JUNCTION, CO.

Designed By S.L.H. Checked By M.W.D. Job No. 708-03-03

Drawn By TMODEL Date MAY, 2006 Sheet 1 OF 3

(970) 245-8749