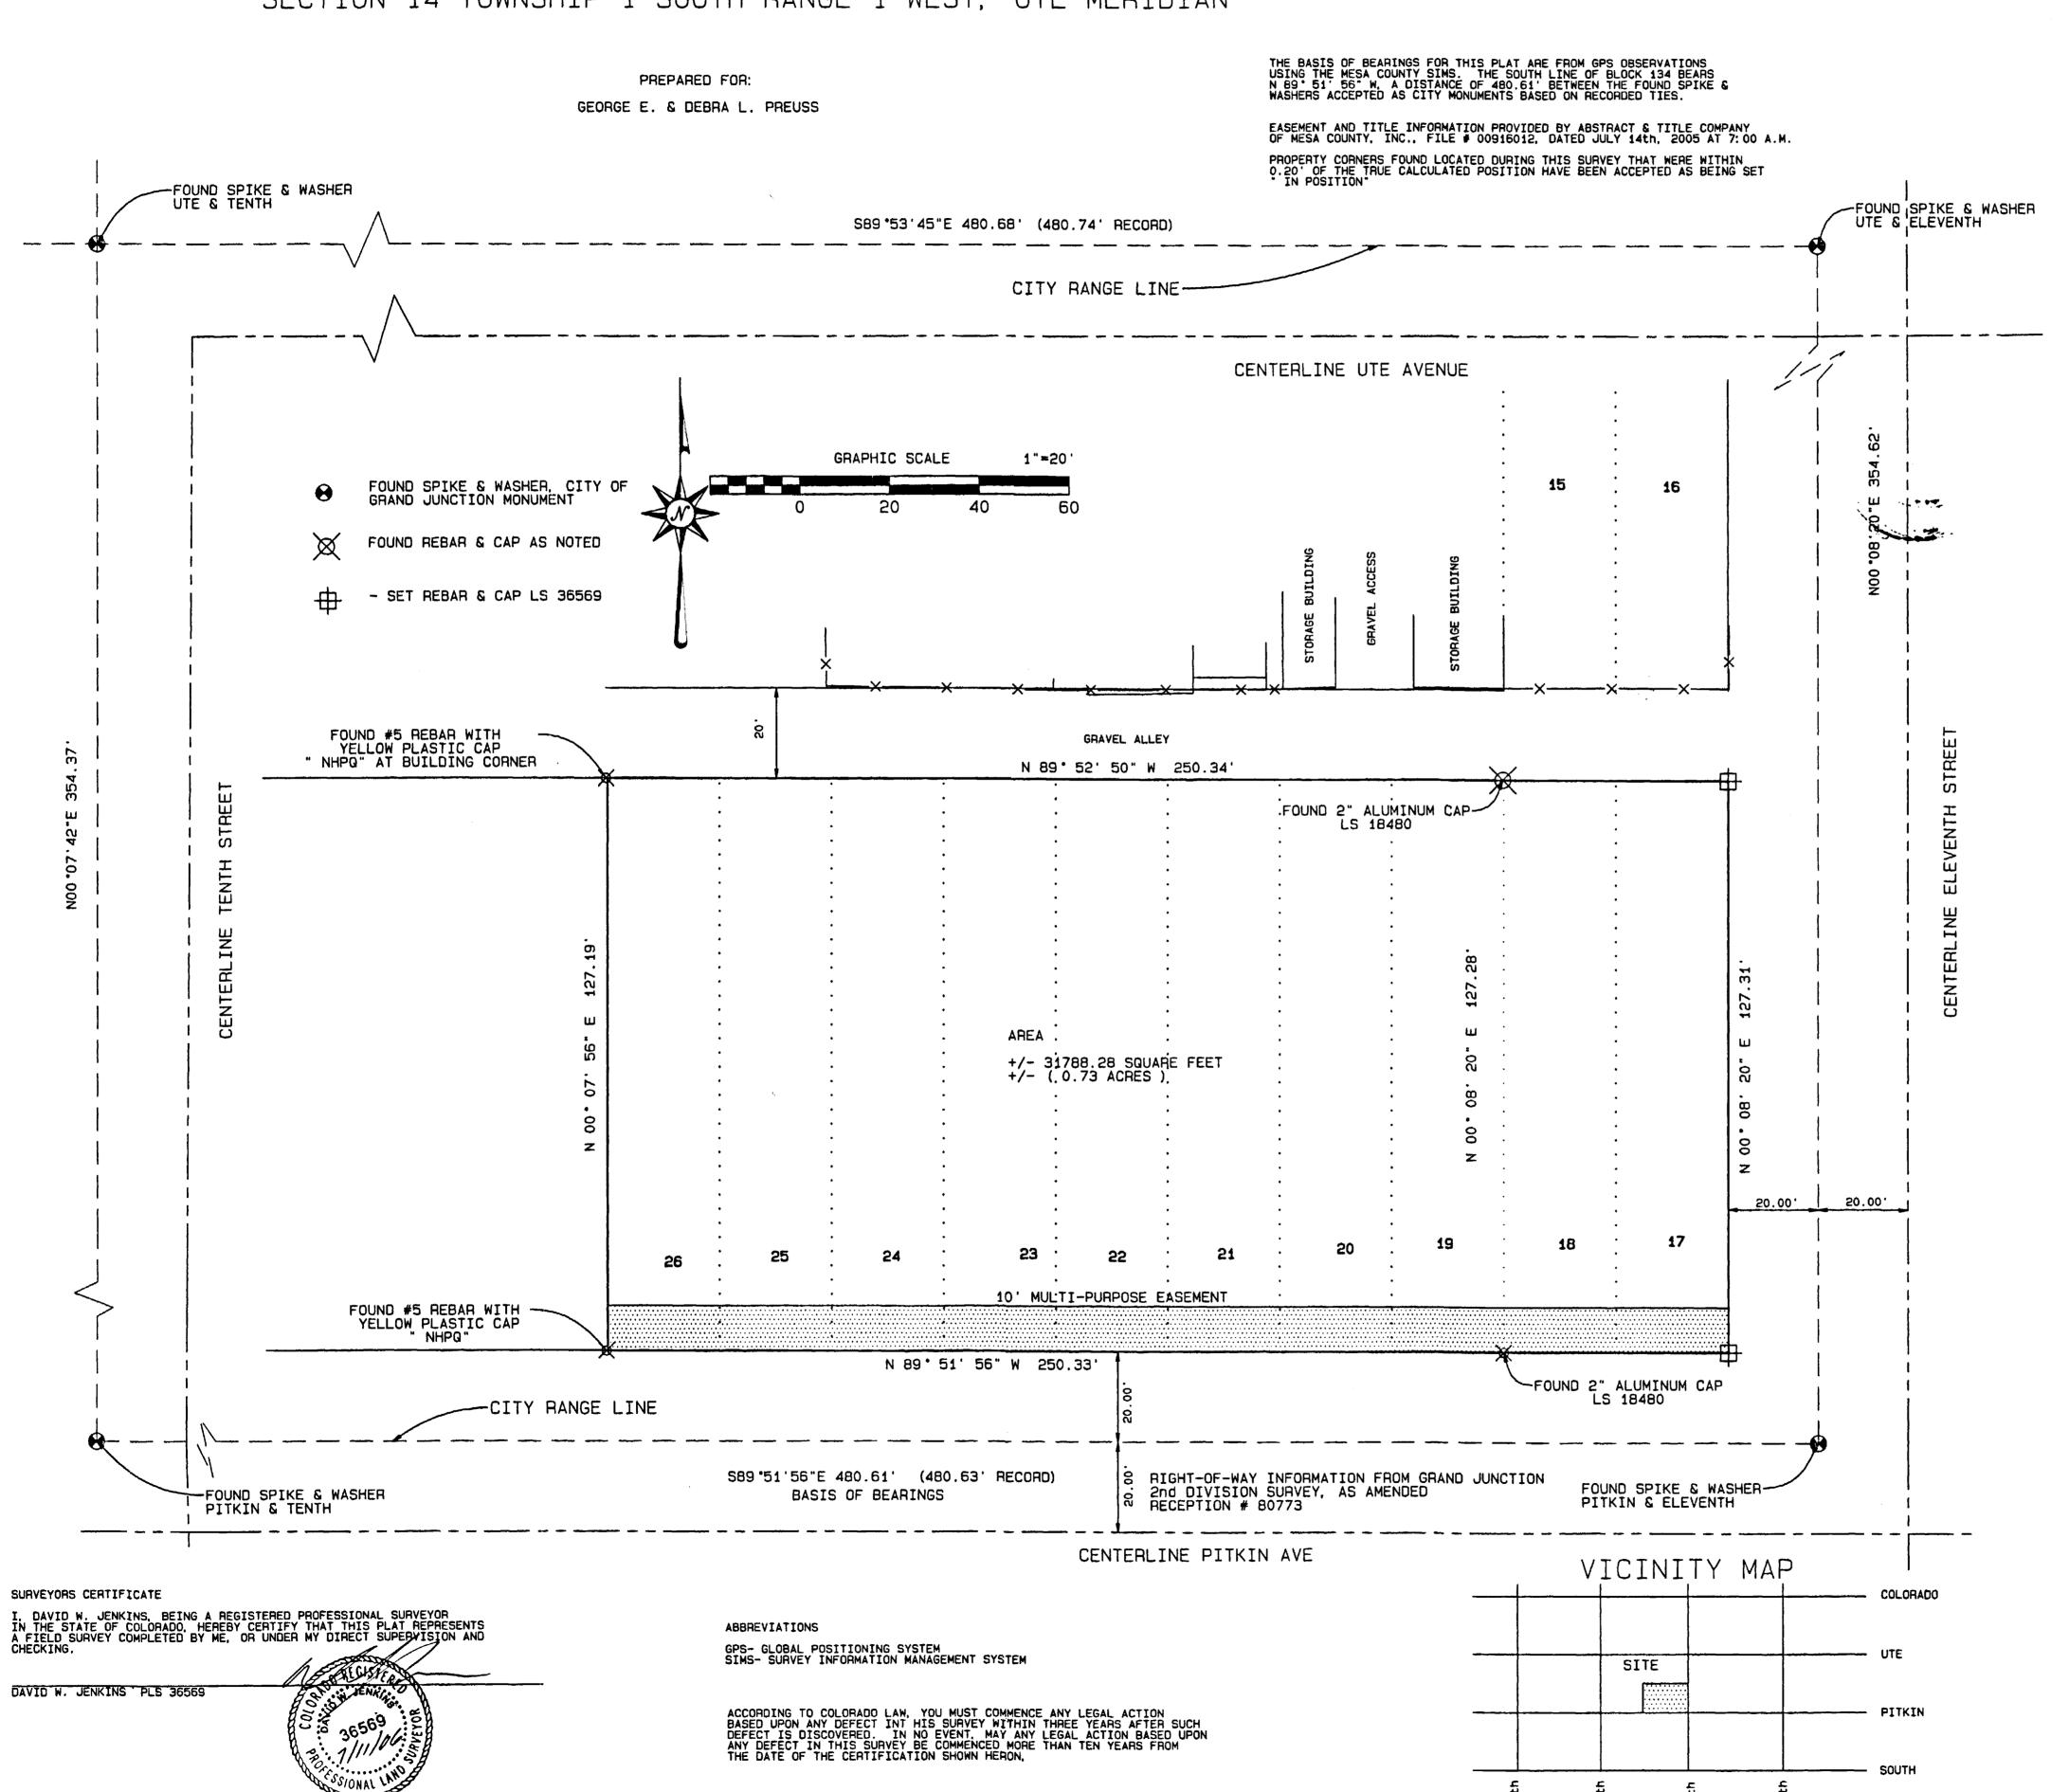

PREUSS SUBDIVISION

A REPLAT OF LOTS 17 THROUGH 26, BLOCK 134

OF THE CITY OF GRAND JUNCTION, MESA COUNTY, COLORADO SECTION 14 TOWNSHIP 1 SOUTH RANGE 1 WEST, UTE MERIDIAN

KNOW ALL MEN BY THESE PRESENTS THAT THE UNDERSIGNED, GEORGE E. PREUSS AND DEBRA L. PREUSS, ARE THE OWNERS OF THAT REAL PROPERTY DESCRIBED AS LOTS 15 THROUGH 26, BLOCK 134, CITY OF GRAND JUNCTION, MESA COUNTY, COLORADO. THAT SAID OWNERS HAVE CAUSED THE SAID REAL PROPERTY TO BE LAID OUT AND SURVEYED AS THE PREUSS SUBDIVISION, A SUBDIVISION OF A PART OF THE CITY OF GRAND JUNCTION, MESA COUNTY, COLORADO. THAT THE SAID OWNER DOES HEREBY DEDICATE AND SET APART THE REAL PROPERTY AS SHOWN AND LABELED ON THE ACCOMPAYNING PLAT AS FOLLOW: ALL MULTI-PURPOSE EASEMENTS TO THE CITY OF GRAND JUNCTION FOR THE USE OF CITY APPROVED: UTILITIES AND PUBLIC PROVIDERS AS PERPETUAL EASEMENTS FOR THE INSTALLATION, OPERATION AND REPAIR OF UTILITIES AND APPURTENANCES INCLUDING, BUT NOT LIMITED TO, ELECTRIC LINES, TV LINES, NATURAL GAS PIPELINES, SANITARY SEWER LINES, STORM SEWERS, WATER LINES, TELEPHONE LINES, AND ALSO FOR THE INSTALLATION AND MAINTENANCE OF TRAFFIC CONTROL FACILITIES, STREET LIGHTING, LANDSCAPING, TREES AND GRADE STRUCTURES. ALL TRACTS/EASEMENTS INCLUDE THE RIGHT OF INGRESS AND EGRESS ON, ALONG, OVER UNDER, THROUGH AND ACROSS BY THE BENEFICIARIES, THEIR SUCCESSORS, OR ASSIGNS, TOGETHER WITH THE RIGHT TO TRIM OR REMOVE INTERFERING TREES AND BRUSH, PROVIDED HOWEVER, THAT THE BENEFICIARIES/OWNERS SHALL UTILIZE THE SAME IN A REASONABLE AND PRUDENT MANNER. FURTHERMORE, THE OWNERS OF SAID LOTS OR TRACTS HERBY PLATTED SHALL NOT BURDEN OR OVERBURDEN SAID EASEMENTS BY ERECTING OR PLACTOR ANY IMPROVEMENTS THEREON WHICH MAY IMPEDE THE USE OF THE EASEMENT AND/OR PREVENT REABONABLE INGRESS AND EGRESS IN WITNESS WHEREOF SALES HAVE CAUSED THEIR NAMES TO BE HEREUNTO SUBSCRIBED THIS DAY OF A.D., 2006. NOTARY PUBLIC CERTIFICATION STATE OF COLORADO COUNTY OF MESA WITNESS MY HAND AND OFFICIAL SEAL MY COMMISSION EXPIRES\_ LEGON! WELCO! TITLE CERTIFICATION STATE OF COLORADO } COUNTY OF MESA WE, ABSTRACT & TITLE COMPANY OF MESA COUNTY, INC., A TITLE INSURANCE COMPANY, AS DULY LICENSED IN THE STATE OF COLORADO, HEREBY CERTIFY THAT WE HAVE EXAMINED THE TITLE TO THE HEREON DESCRIBED PROPERTY, THAT WE FIND THAT THE TITLE TO THE PROPERTY IS VESTED TO GEORGE E. & DEBRA L. PREUSS, THAT THE CURRENT TAXES HAVE BEEN PAID; THAT ALL MORTGAGES NOT SATISFIED OR RELEASED OF RECORD NOR OTHERWISE TERMINATED BY LAW ARE SHOWN HEREON AND THAT THERE ARE NO OTHER ENCUMBRANCES OF RECORD; THAT ALL EASEMENTS, RESERVATIONS AND RIGHTS-OF-WAYS OF RECORD ARE SHOWN HEREON. CITY APPROVAL THIS PLAT OF THE PREUSS SUBDIVISION, A SUBDIVISION IN THE CITY OF GRAND JUNCTION. COUNTY OF MESA, COLORADO, IS HEREBY APPROVED AND DEDICATIONS ACCEPTED THIS DAY OF ALBUST A.D., 2006 CLERK AND RECORDERS CERTIFICATE STATE OF COLORADO SS COUNTY OF MESA I HEREBY CERTIFY THAT THIS INSTRUMENT WAS FILED IN MY OFFICE AT 10:17 0'CLOCK \_\_\_\_\_ A.\_\_M., \_\_\_ august 18 AND WAS DULY RECORDED IN BOOK NO. 4228 PAGE NO. 743 2333462 RECEPTION NO 55-65 DRAWER NO. LIENHOLDERS RATIFICATION OF PLAT THE UNDERSIGNED, HEREBY CERTIFIES THAT IT IS A HOLDER OF A SECURITY INTEREST UPON THE PROPERTY HEREON DESCRIBED AND DOES HEREBY JOIN IN AND CONSENT TO THE DEDICATION OF THE LAND DESCRIBED IN SAID DEDICATION BY THE OWNERS THEREOF AND AGREE THAT ITS SECURITY INTEREST WHICH IS RECORDED IN BOOK 4178, PAGES 359-365, AND BOOK 4177, PAGES 37-42, OF THE PUBLIC RECORDES OF MESA COUNTY. COLORADO SHALL BE SUBORDINATED TO THE PAGES 45, THE PUBLIC RECORDES OF MESA COUNTY. COLORADO SHALL BE SUBORDINATED TO THE PAGES 45, THE PUBLIC RECORDES OF MESA COUNTY. 50-56, IN WITNESS WHEREOF, THE SAID CORPORATION HAS CAUSED THESE PRESENTS TO BE SIGNED BY ITS. PRESIDENT WITH THE AUTHORITY OF ITS BOARD OF DIRECTORS, THIS THE DAY OF THE FOR: Timberline Bank

BY: TIMBERLINE BANK PRESIDENT NOTARY PUBLIC CERTIFICATION STATE OF COLORADO SS COUNTY OF MESA

MY COMMISSION EXPIRES \_1/3/09
NOTARY FUBLIC

LOTS 17 THROUGH 26, BOTH INCLUSIVE,
IN BLOCK 134 OF THE
CITY OF GRAND JUNCTION
SE1/4 SE1/4SEC 14, T1S, R1W, UTE MERIDIAN

CIMARRON SURVEYING LLC 40149 CEDAR LANE PAONIA, CO. 81428 (970) 254-8649 FAX(970) 255-7047

> SHEET | OF | DECEMBER 7, 2005