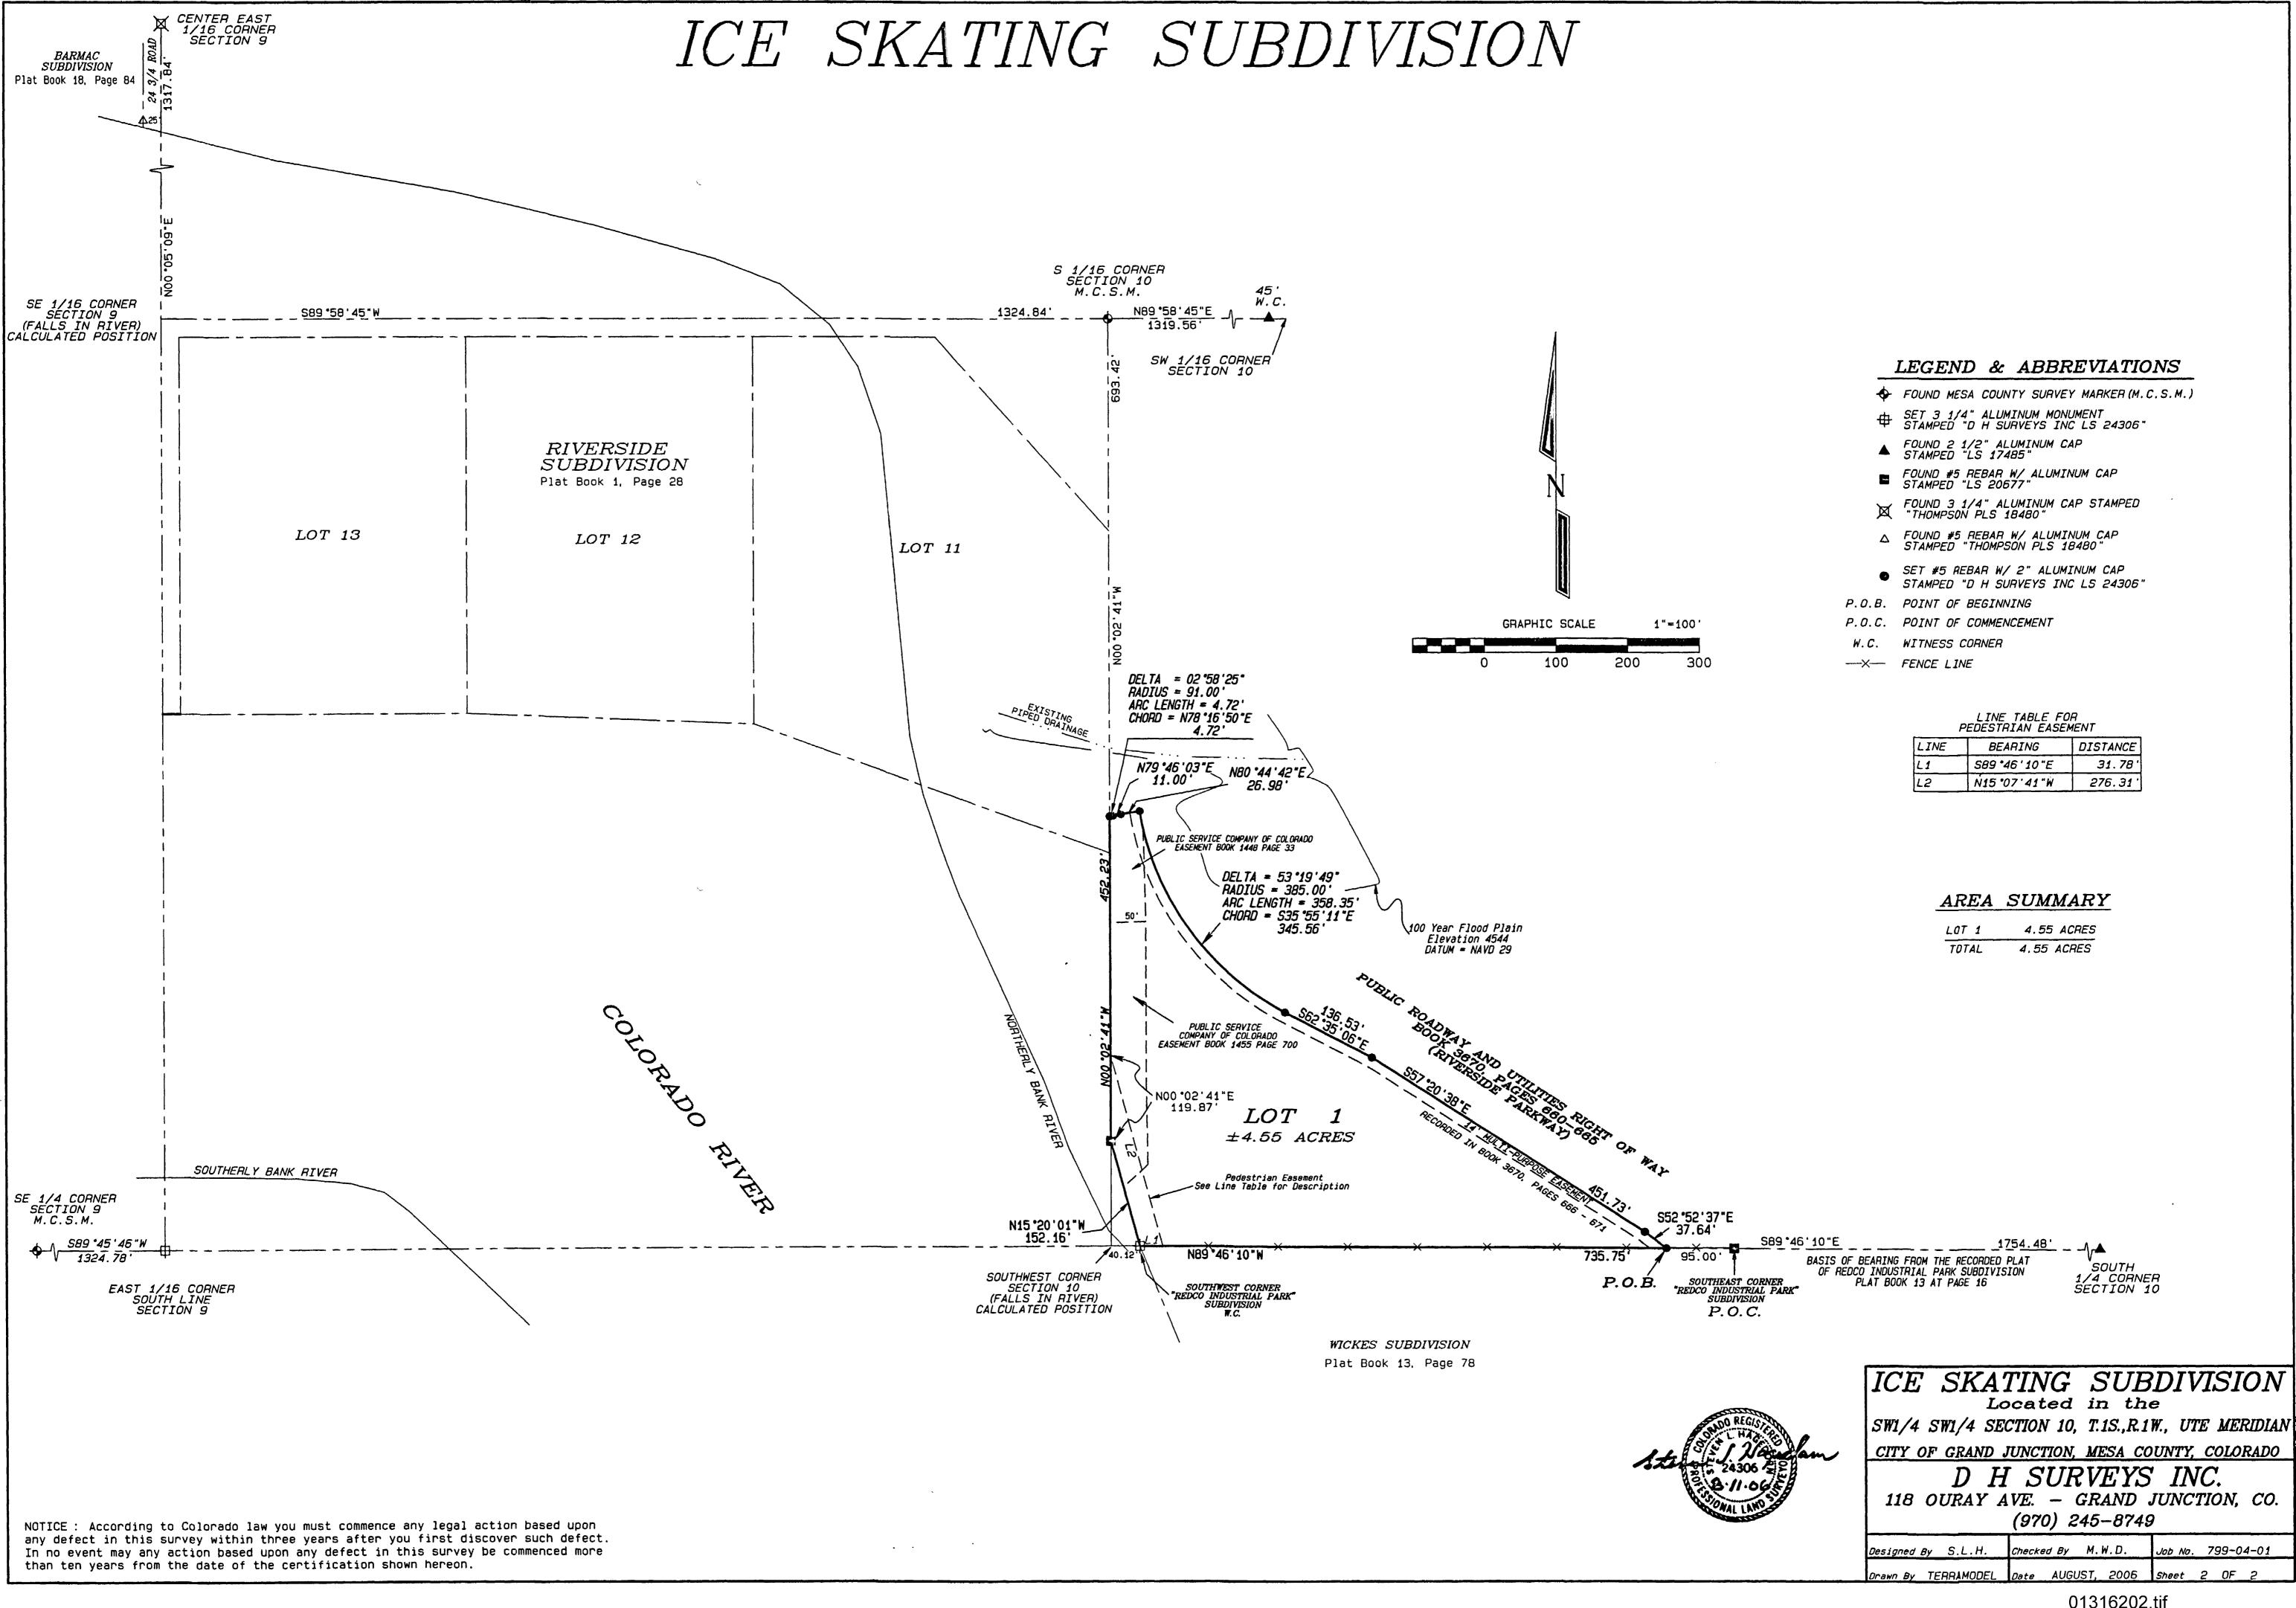

#### <u>DEDICATION</u>

KNOW ALL MEN BY THESE PRESENTS:

That the undersigned, LegaZee Properties LLC, a Colorado limited liability Co., and The City of Grand Junction are the owners of that real property located in the SW1/4 SW1/4 of Section 10, Township 1 South, Range 1 West of the Ute Meridian, City of Grand Junction, Mesa County Colorado, being a portion of Lots 1 through 4 of Redco Industrial Park Subdivision as recorded in Plat Book 13 at Page 16 of the Mesa County records, and a metes and bounds parcel, being more particularly described as follows:

Commencing at the south east corner of Redco Industrial Park Subdivision, being a 2" aluminum cap stamped LS 20677, the basis of bearing being S89 \*46'10"E to the South 1/4 corner of said Section 10, being a 2 1/2" aluminum cap stamped LS 17485; thence N89 \*46'10"W along the south line of said Redco Industrial Park Subdivision a distance of 95.00 feet to the southerly right-of-way of Riverside Parkway and the Point of Beginning; A distance of 33.00 feet to the Southerly Tight-or-way of Mixed Factorial Point of Beginning; thence N89°46'10"W along the south line of said Redco Industrial Park Subdivision a distance of 735.75 feet to the southwest corner of said Subdivision; thence N15°20'01"W along the westerly line of said Section 10; thence N00°02'41"W along said west line a distance of 452.23 feet to the southerly right-of-way of said Riverside Parkway; thence along said southerly right of way the following 7 courses:

1.) 4.72 feet along the arc of a non-tangent curve to the right having a radius of 91.00 feet, a central angle of 02°58'25" and a chord bearing N78°16'50"E a distance of 4.72 feet

2.) N79°46'03"E a distance of 4.72 feet

3.) N80°44'42"E a distance of 26.98 feet to a point of curvature

4.) 358.35 feet along the arc of a non-tangent curve to the left having a radius of 385.00 feet, a central angle of 53°19'49" and a chord bearing S35'55'11"E a distance of 136.53 feet

5.) S62°35'06"E a distance of 136.53 feet

6.) S57°20'38"E a distance of 451.73 feet

7.) S52°52'37"E a distance of 37.64 feet to the Point of Beginning. Said parcel contains 4.55 acres more or less.

Said parcel contains 4.55 acres more or less.

Said Owner has by these presents laid out, platted and subdivided the above-described real property into Lots as shown hereon, and designated the same as ICE SKATING SUBDIVISION, in the City of Grand Junction, County of Mesa, State of Colorado.

All Pedestrian Easements are dedicated to the City of Grand Junction as perpetual easements for ingress and egress use by the public forever for constructing, installing, maintaining and repairing a trail for purposes of walking, running, wheelchairs (motorized and nonmotorized), bicycling, and other nonmotorized forms of transportation for commuting and recreational purposes with or without pets accompanying them.

All Tracts/Easements include the right of ingress and egress on, along, over, under, through and across by the beneficiaries, their successors, or assigns, together with the right to trim or remove interfering trees and brush, and in Drainage and Detention/Retention easements or tracts, the right to dredge: provided however, the beneficiaries/owners shall utilize the same in a reasonable and prudent manner. Furthermore, the owners of said lots or tracts hereby platted shall not burden or overburden said easements by erecting or placing any improvements thereon which may impede the use of the easement and/or prevent the reasonable ingress and egress to and from the easement.