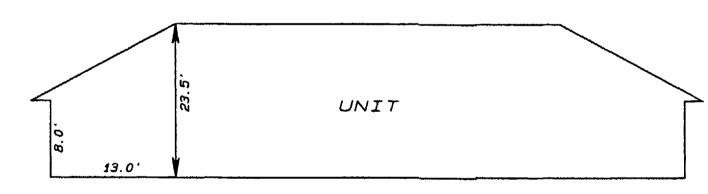

#### CONDOMINIUM NOTES

The vertical boundary of each unit continues through the roof of the single story structure.

NOTICE: According to Colorado law you must commence any legal action based upon any defect in the survey within three years after you first discover such defect. In no event may any action based upon any defect in this survey be commenced more than ten years from the date of the certification / statement shown hereon.

#### SURVEYOR'S STATEMENT

I, Steven L. Hagedorn, a Professional Land Surveyor licensed in the State of Colorado, do hereby state that this map was prepared under my direct supervision, that it depicts the vertical and horizontal locations of each unit shown hereon, and that it was made from measurments upon and within the existing structures. This map contains all the information required by C.R.S. 38-33.3-209. The improvements and units shown hereon are substantially complete.