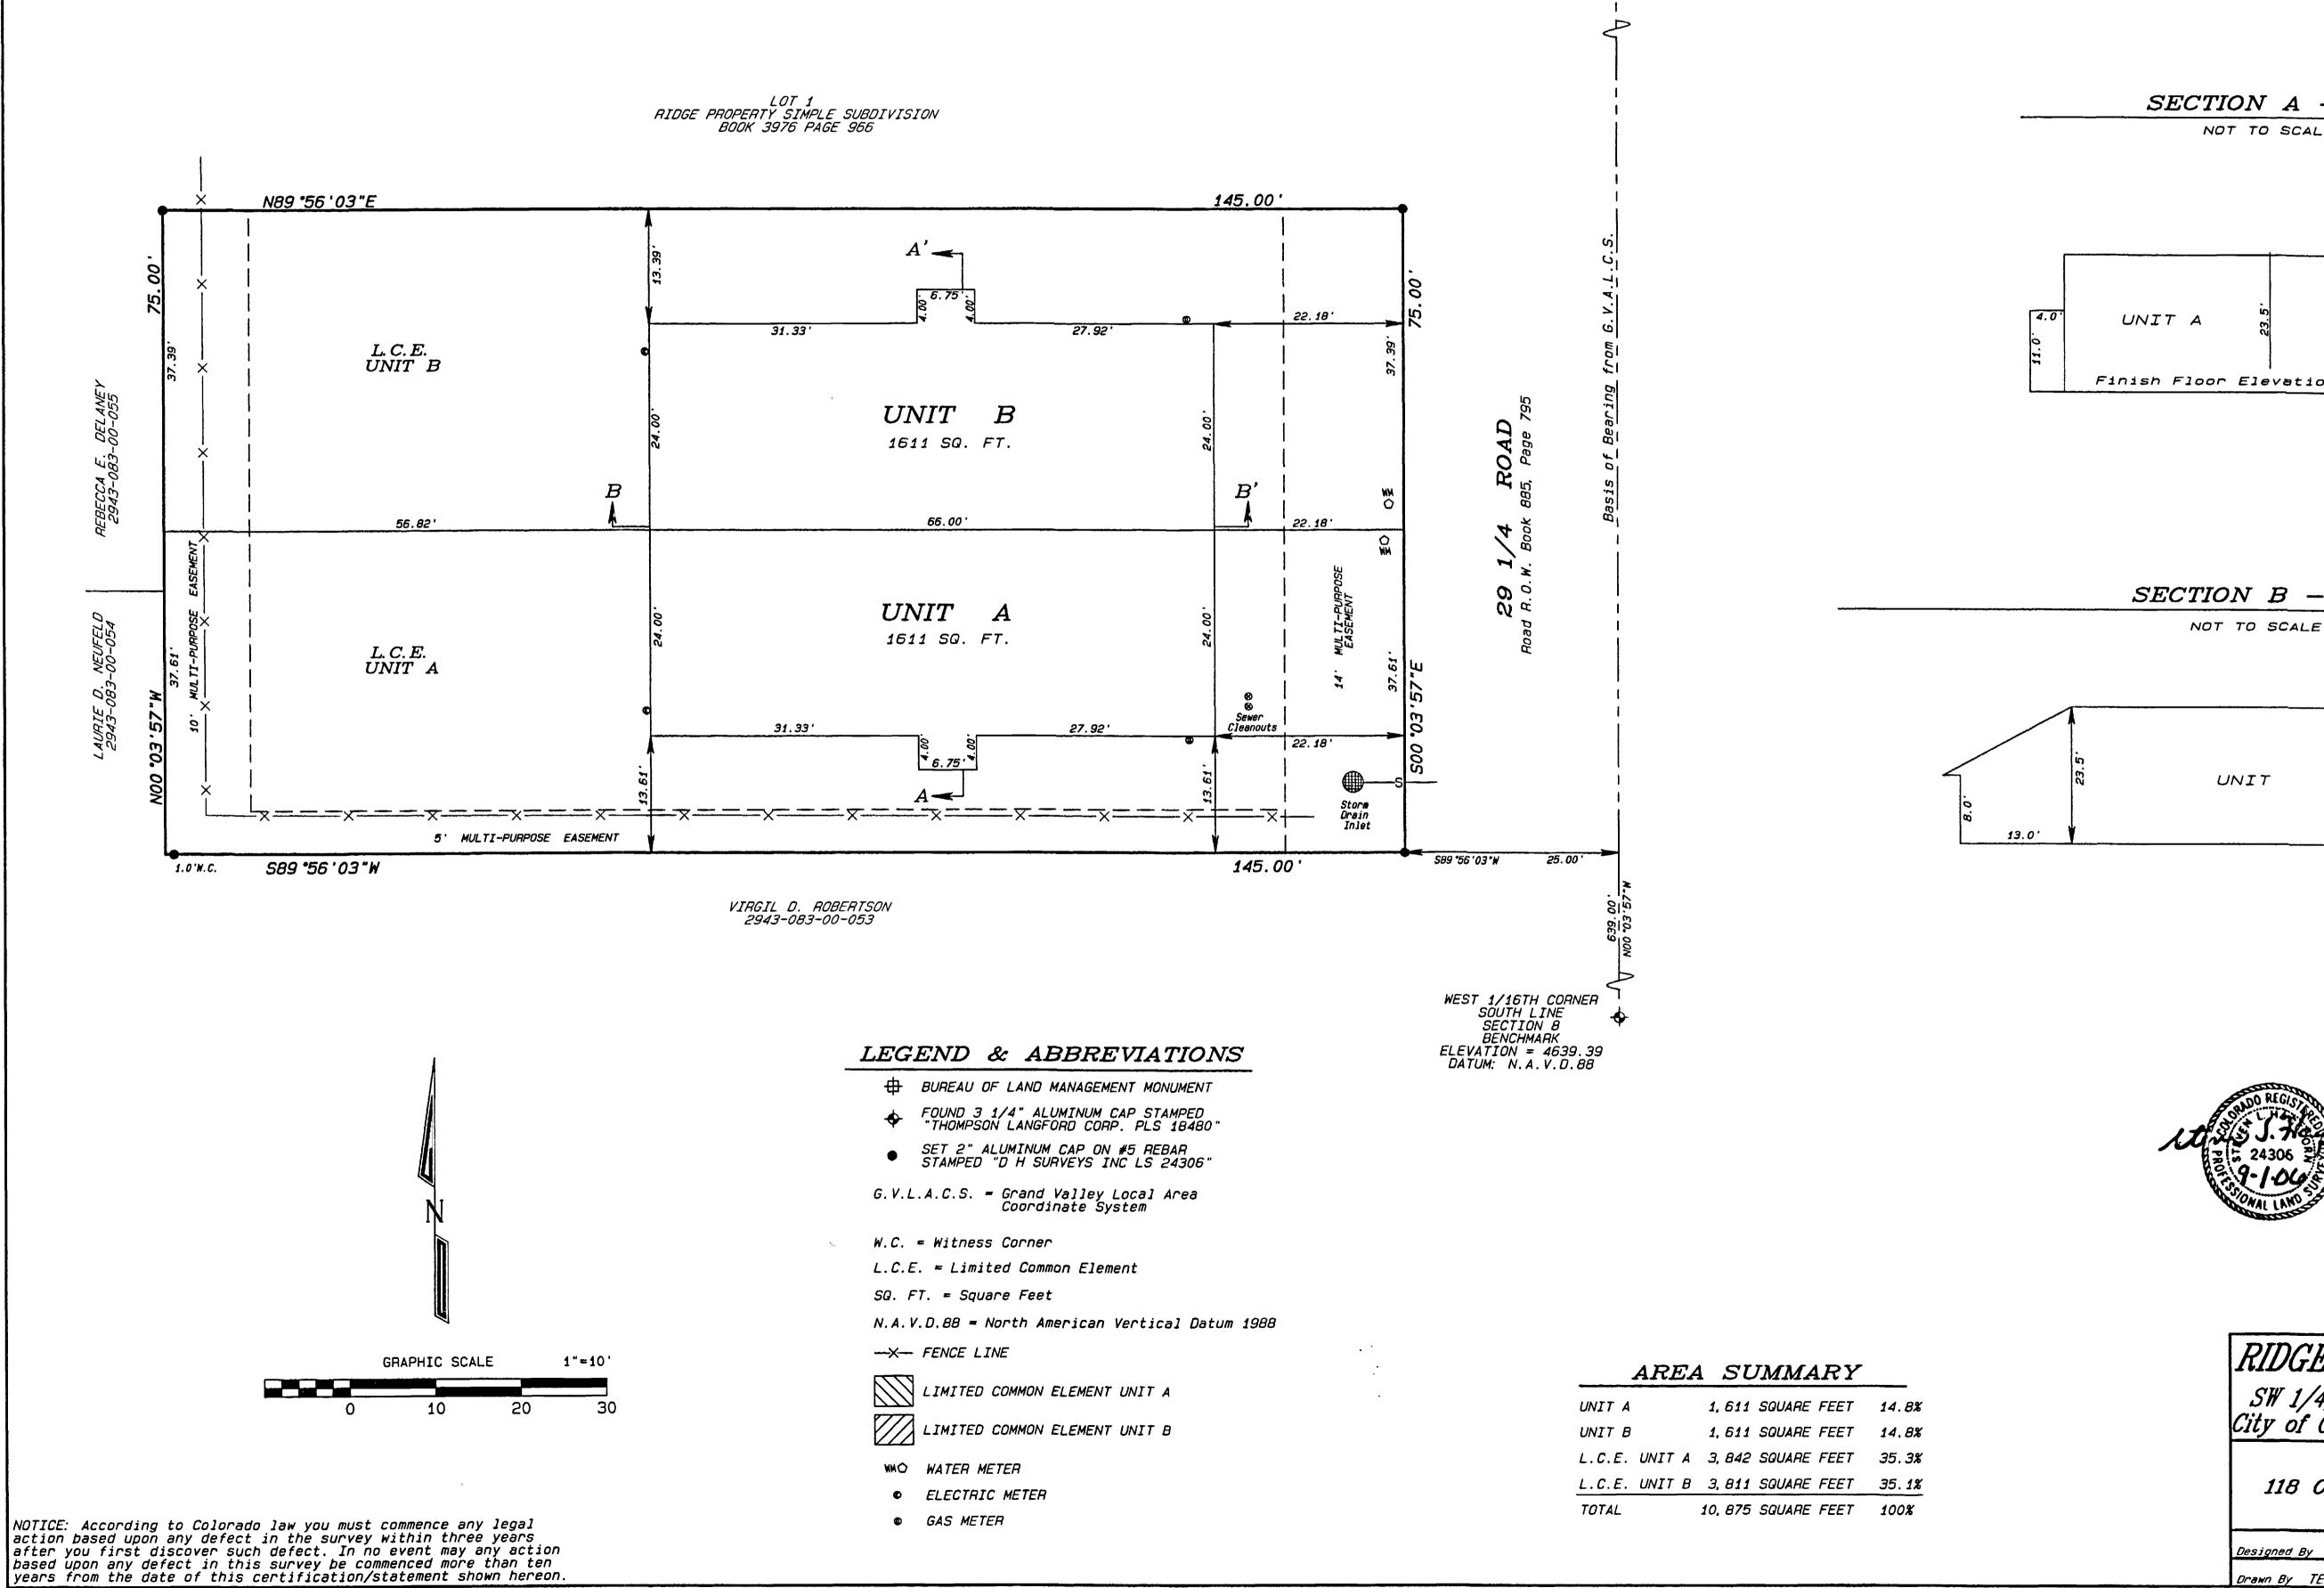

#### CONDOMINIUM NOTES

The vertical boundary of each unit continues through the roof of the single story structure.

NOTICE: According to Colorado law you must commence any legal action based upon any defect in the survey within three years after you first discover such defect. In no event may any action based upon any defect in this survey be commenced more than ten years from the date of the certification / statement shown hereon.

#### SURVEYOR'S STATEMENT

I, Steven L. Hagedorn, a Professional Land Surveyor licensed in the State of Colorado, do hereby state that this map was prepared under my direct supervision, that it depicts the vertical and horizontal locations of each unit shown hereon, and that it was made from measurments upon and within the existing structures. This map contains all the information required by C.R.S. 38-33.3-209. The improvements and units shown hereon are substantially complete.

## RIDGE PROPERTY CONDOMINIUM

SW 1/4, SECTION 8, TIS, RIE, UTE MERIDIAN City of Grand Junction, Mesa County, Colorado

### D H SURVEYS INC.

118 OURAY AVE. - GRAND JUNCTION, CO. (970) 245-8749

Designed By S.L.H. Checked By M.W.D. Job No. 212-05-04

Drawn By TERRAMODEL Date AUGUST, 2006 Sheet 1 OF 2

See Sheet 2 of 2 for Condominium Map. Cross-sections and Legend.

# CONDOMINIUM MAP OF RIDGE PROPERTY CONDOMINIUM

SW 1/16TH CORNER SECTION 8

SW 1/4, SECTION 8, T1S, R1E, UTE MERIDIAN City of Grand Junction, Mesa County, Colorado

# RIDGE PROPERTY CONDOMINIUM SW 1/4, SECTION 8, TIS, RIE, UTE MERIDIAN City of Grand Junction, Mesa County, Colorado

D H SURVEYS INC. 118 OURAY AVE. - GRAND JUNCTION, CO.

(970) 245-8749 Designed By S.L.H. Checked By M. W. D. Job No. 212-05-04