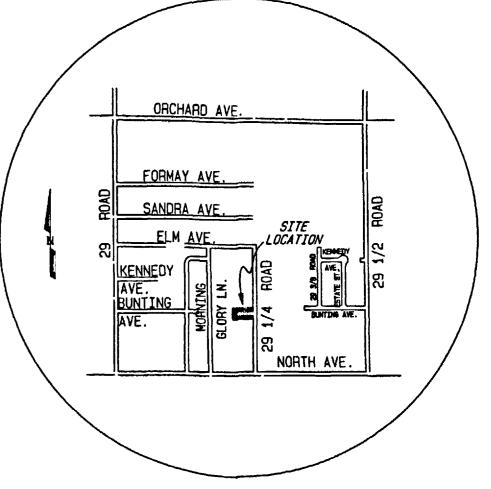

LDERS RATIFICATION OF PLAT

The undersigned, Wells Fargo Bank, National Association hereby certifies that it is a holder of a security interest upon the property hereon described and does hereby join in and consent to the dedication of the land described in said dedication by the owners thereof and agrees that its security interest which is recorded in Book 4093 at Page 799 and Book 4093 at Page 810 of the public records of Mesa County, Colorado shall be subordinated to the dedications shown hereon.

Its: Vice hinds

\_\_ FOR: Wells Fargo Bank, National Assertat

STATE OF COLORADO )

COUNTY OF MESA )

of Sept A.D., 2006 by Thomas Rentural

Wells Fargo Bank as its V. P.

Witness my hand and official seal Notary Public Address 359 Cair Street

My commission expires 6-16-2009

Notary Public



VICINITY MAP NOT TO SCALE

#### SURVEYOR'S STATEMENT

I, Steven L. Hagedorn, a Professional Land Surveyor licensed in the State of Colorado, do hereby state that this map was prepared under my direct supervision, that it depicts the vertical and horizontal locations of each unit shown hereon, and that it was made from measurments upon and within the existing structures. This map contains all the information required by C.R.S. 38-33.3-209. The improvements and units shown hereon are substantially complete.



## RIDGE PROPERTY CONDOMINIUM

SW 1/4, SECTION 8, TIS, RIE, UTE MERIDIAN City of Grand Junction, Mesa County, Colorado

### D H SURVEYS INC.

118 OURAY AVE. - GRAND JUNCTION, CO. (970) 245-8749

Designed By S.L.H. Checked By M.W.D. Job No. 212-05-04

Drawn By TERRAMODEL Date AUGUST,