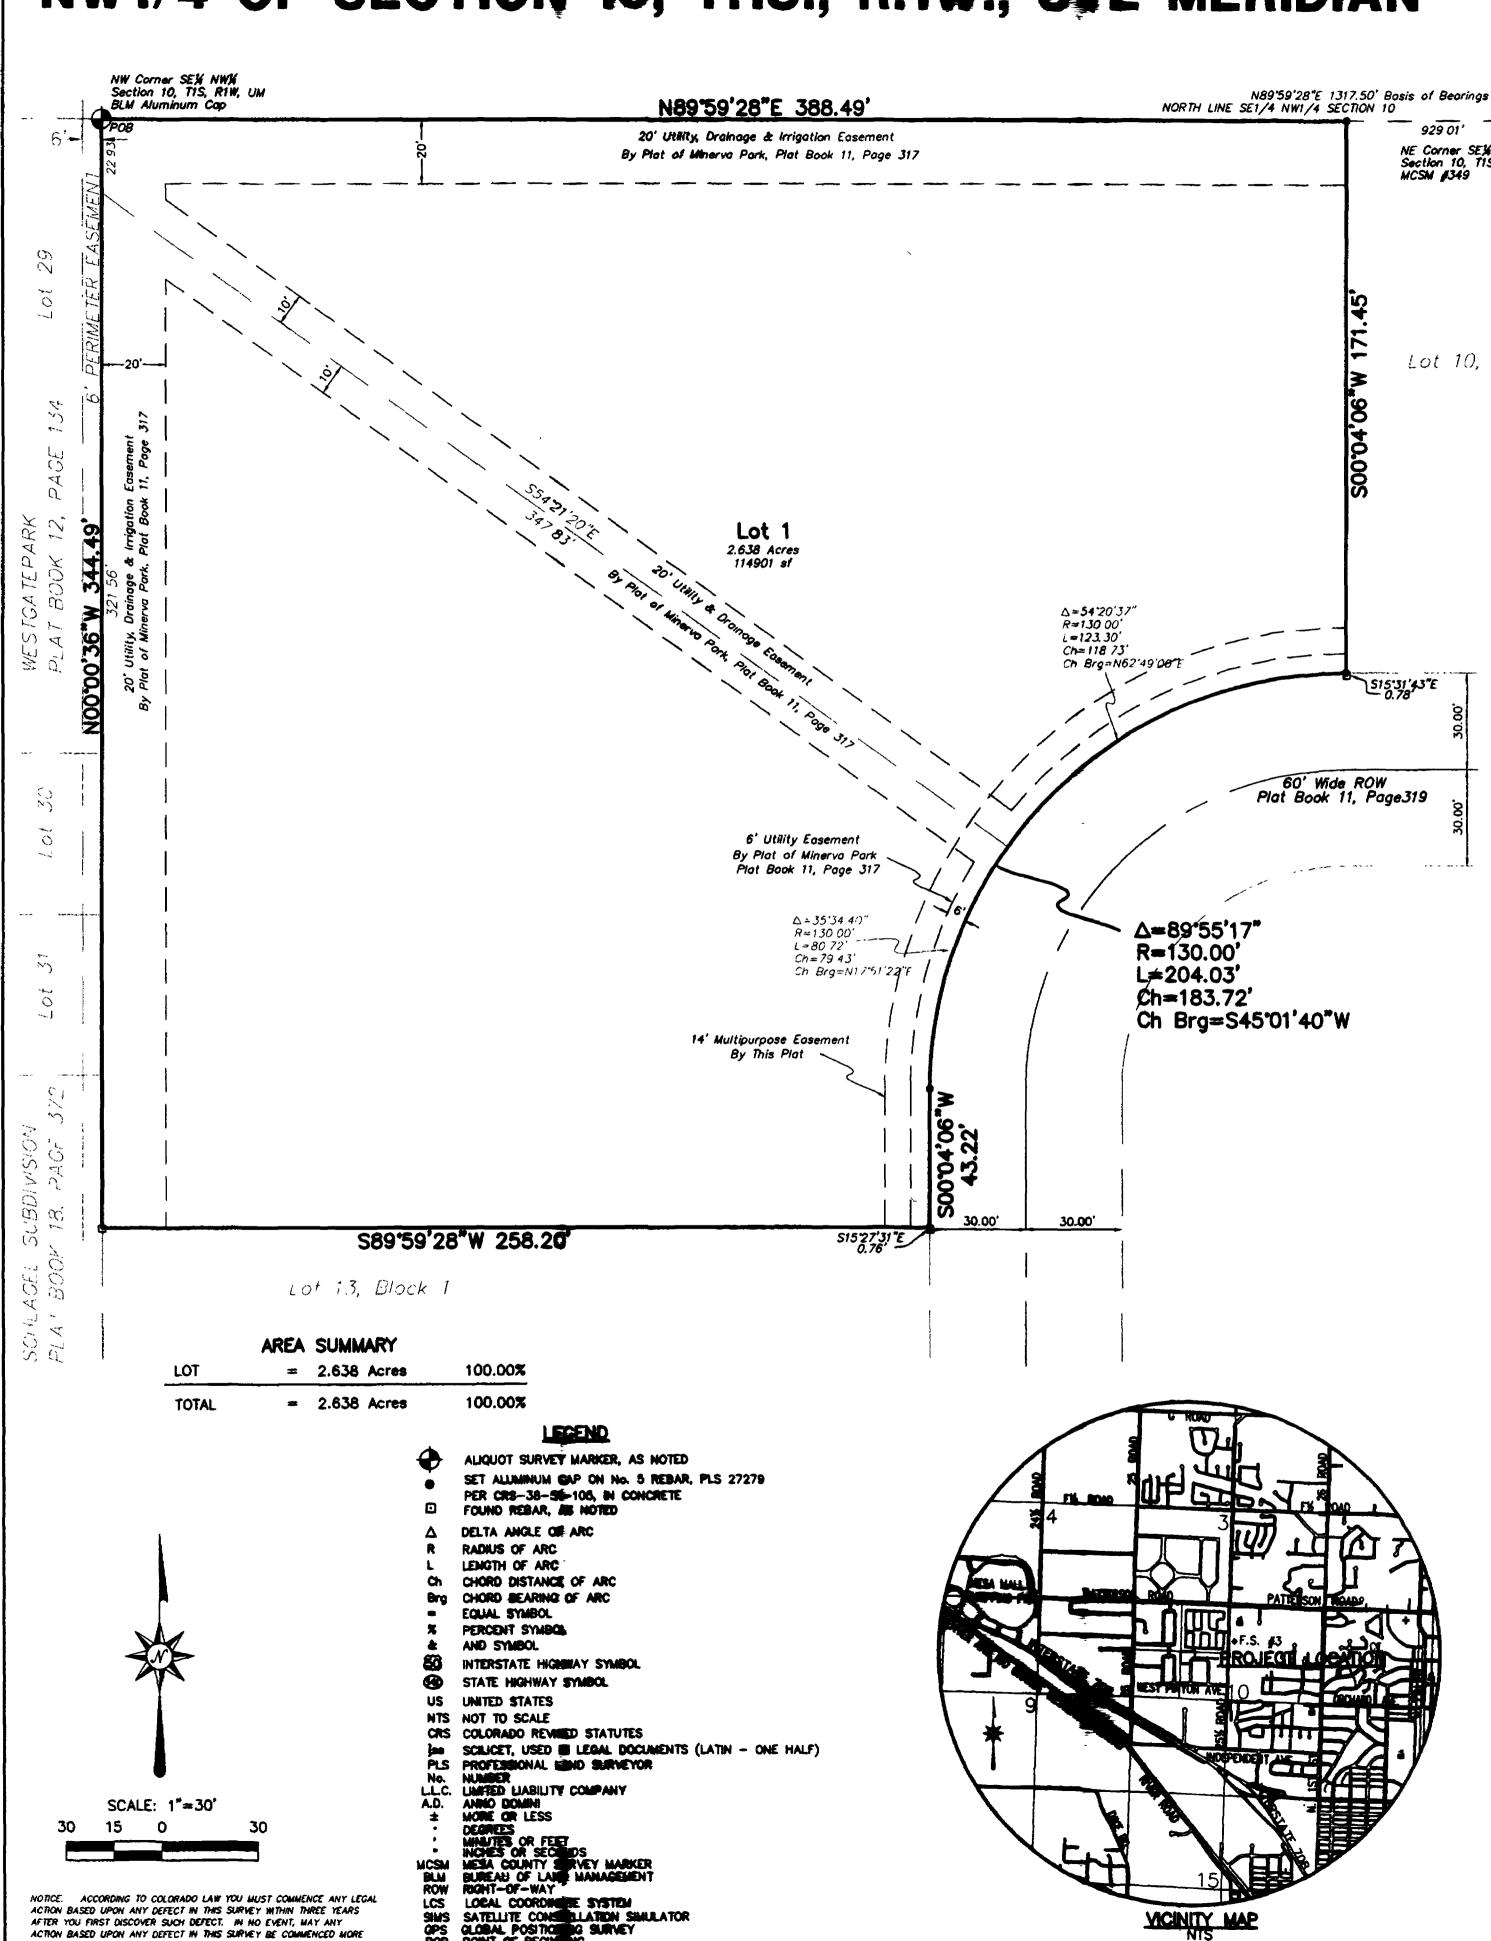

A replat Lot 11 in Block 1 and Lot 12 in Block 1 of MINERVA PARK, City of Grand Junction, Mesa County, Colorado, as shown on Plat recorded in Plat Book 11, Page 317.

NE Corner SEX NWX
Section 10, Township 1 South, Range 1 West of the Ute Meridian, whence the Northeast corner of MCSM #349
said SEX NWX of Section 10 bears North 60 decreases and sex NWX of Section 10 bears North 60 decreases and Sex NWX of Section 10 bears North 60 decreases No said SE% NW% of Section 10 bears North 89 degrees 59 minutes 28 seconds East, a distance of 1317.50 feet, for a basis of bearings, with all bearings contained herein relative thereto, and being the North line of said MINERVA PARK; thence North 89 degrees 59 minutes 28 seconds East, a distance of 388.49 feet, along said North line of MINERVA PARK to the Northeast corner of Lot 11, said MINERVA PARK; thence South 00 degrees 04 minutes 06 seconds West, a distance of 171.45 feet, along the East line of said Lot 11, said MINERVA PARK, to the North right-of-way line of a 60 foot wide right-of-way for West Crete Circle; thence along said North and West right-of-way line the following two (2) courses: (1) a non-tangent curve to the left, having a delta angle of 89 degrees 55 minutes 17 seconds, a radius of 130.00 feet, an arc length of 204.03 feet, with a chord bearing of South 45 degrees 01 minutes 40 seconds West, and a chord length of 183.72 feet; (2) South 00 degrees 04 minutes 96 seconds West, a distance of 43.22 feet, to a point at Lot 10, Block the Southeast corner of Lot 12, said MINERVA PARK; thence South 89 degrees 59 minutes 28 seconds West, a distance of 258.20 feet, along the South line of said Lot 12, said MINERVA PARK; thence North 00 degrees 00 minutes 36 seconds West, a distance of 344.49 feet, along the West line of said Lot 12 and Lot 11, said MINERVA PARK to the POINT OF BEGINNING.

Said parcel containing an area of 2.638 acres, as described.

That said owners have by these presents laid out, platted, and subdivided the above described real property into lots, blocks, and tracts, as shown hereon, and designated the same as WEST CRETE CACHE SUBDIVISION a subdivision in the City of Grand Junction, Colorado, and hereby offers the following dedications and grants:

## GENERAL NOTES

The bearings hereon are grid bearings of the Mesa County SIMS LCS determined by GPS observation on a BLM standard aluminum monument at the NW corner SE1/4 NW1/4 Section 10 and a MCSM at the NE corner SE1/4 NW1/4, Section 10, Township 1 South, Range 1 West, Ute Meridian. The bearing of this line is S89'59'28"W and a distance of 1317.50 feet.

Note: Property corners located during this survey that were within 0.25± feet of the calculated point were accepted as being "in position".

SURVEYOR'S CERTIFICATION

Easement and Title Information provided by Meridian Land Title Company, Title Commitment Policy No. 78929, dated December 7, 2005 for Lot 12, and Title Commitment Policy No. 78927, dated December 5, 2005 for Lot 11.