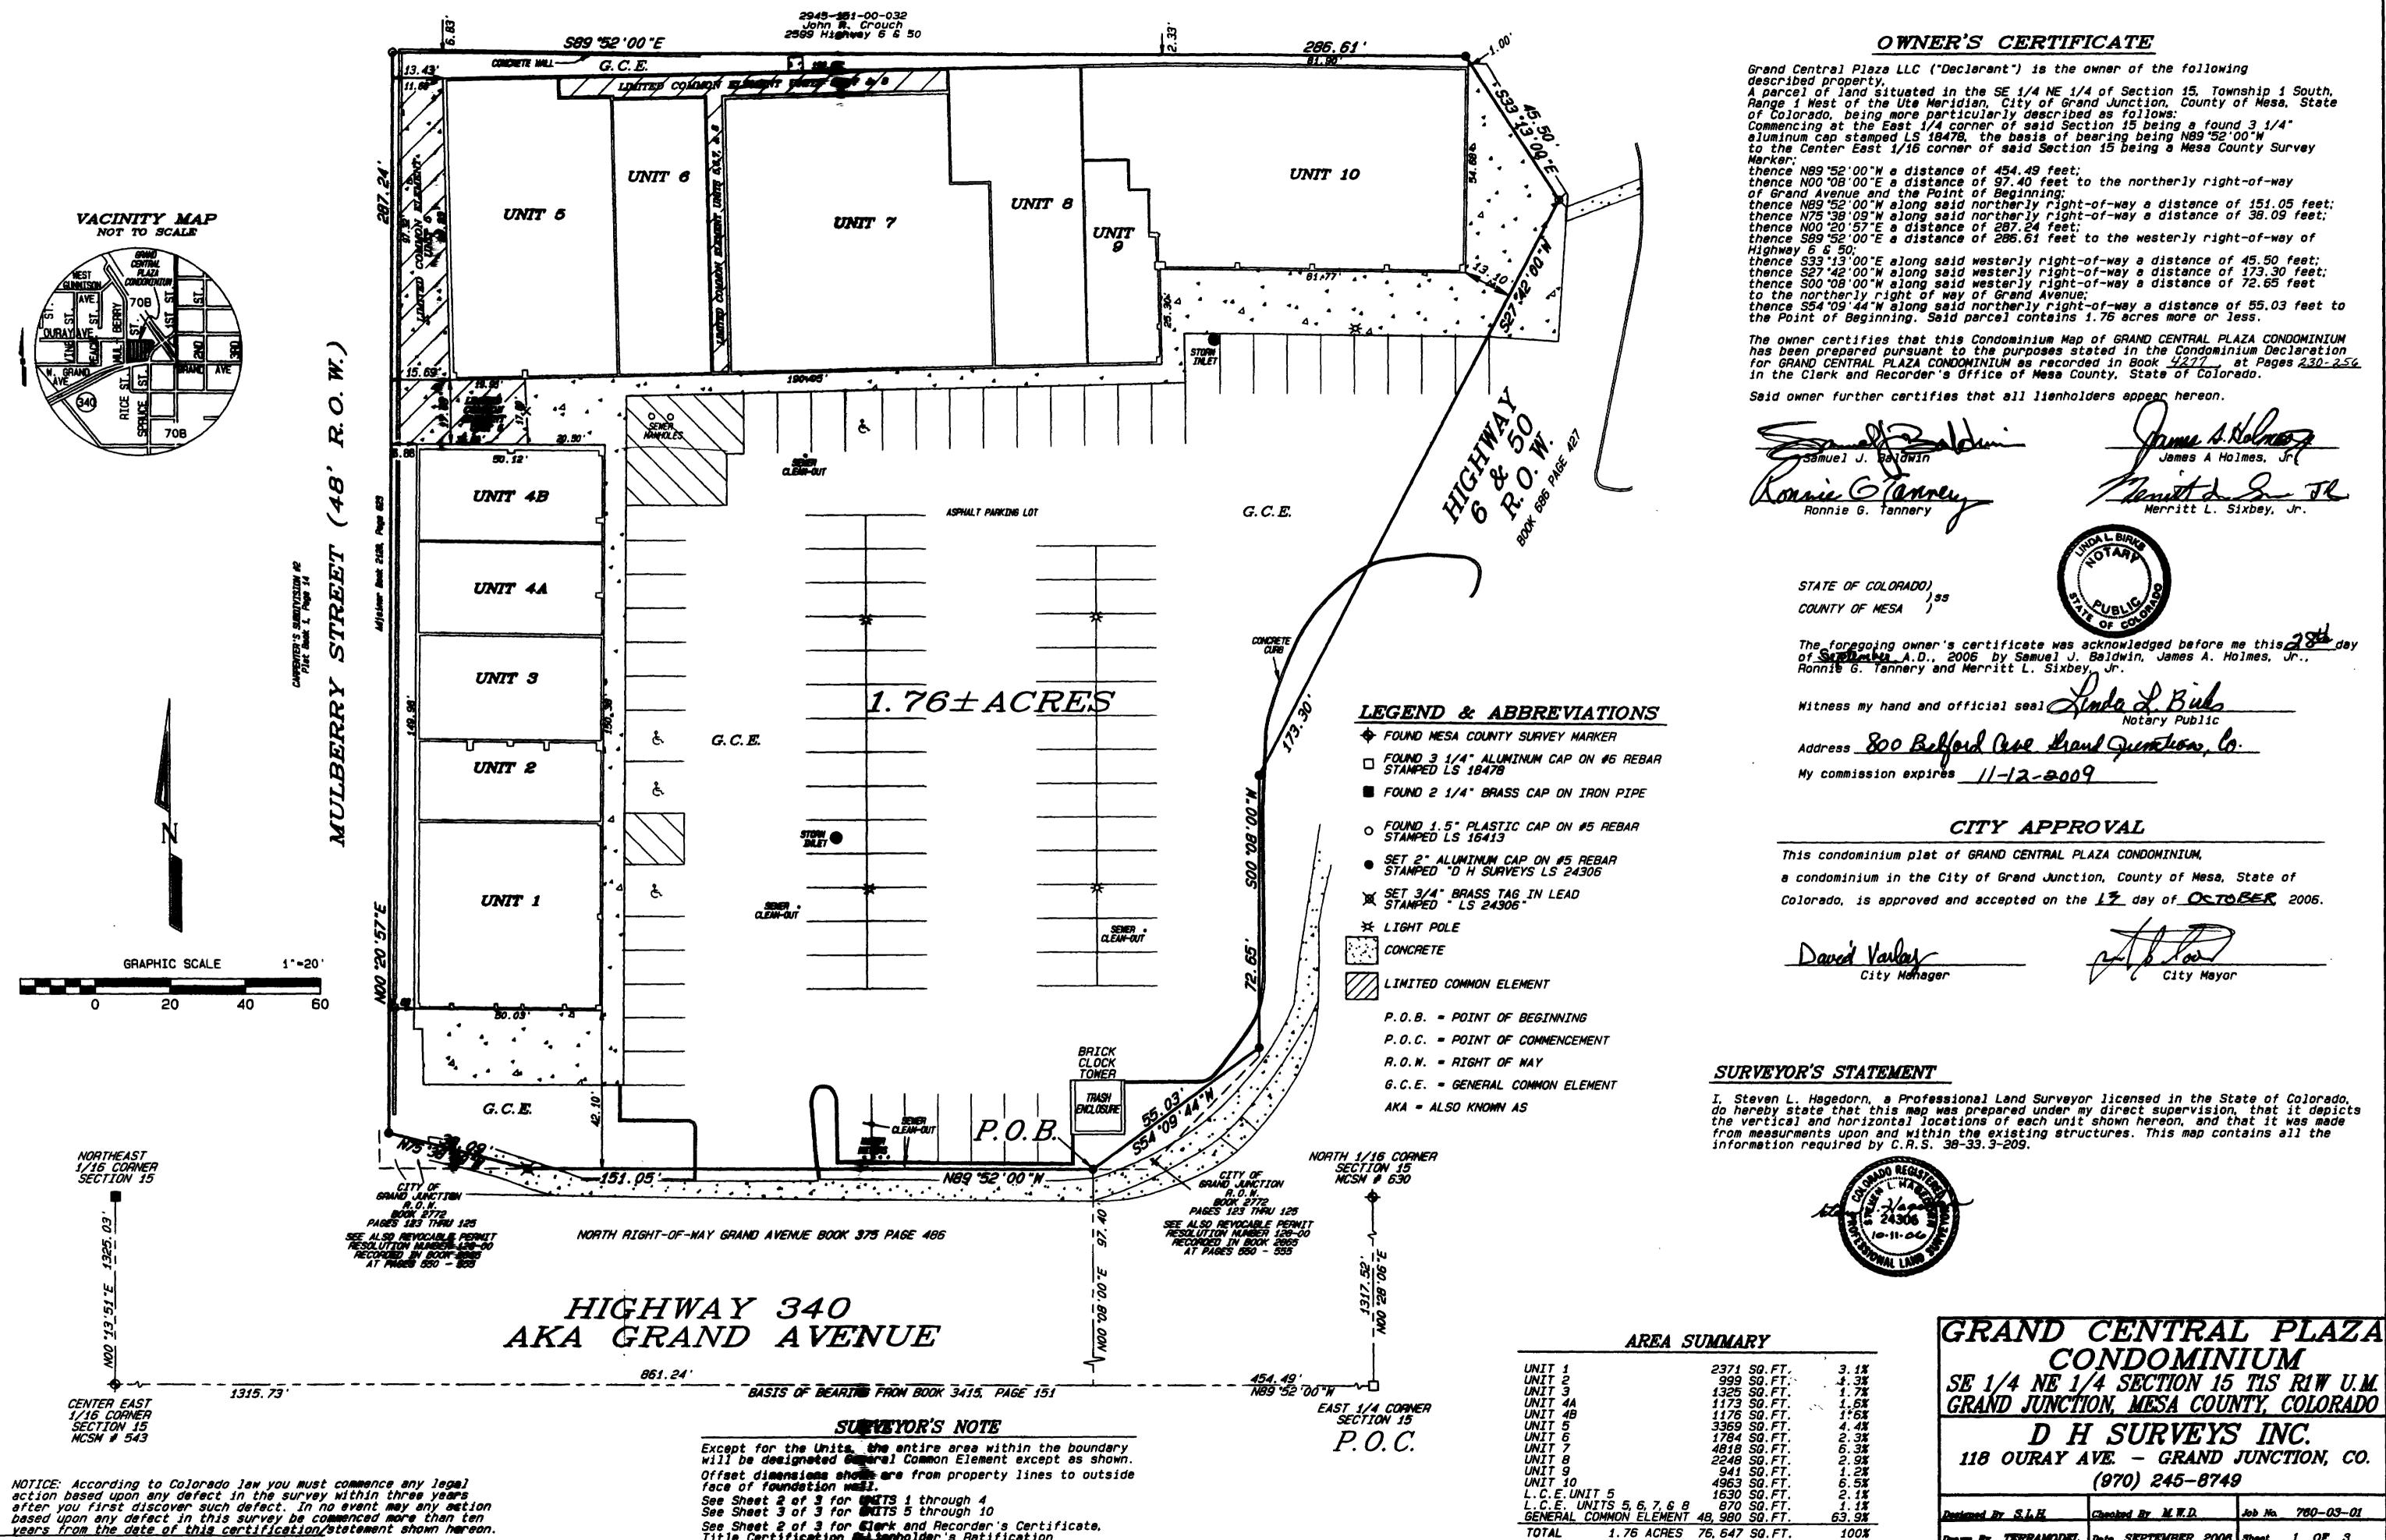

## CONDOMINIUM MAP OF GRAND CENTRAL PLAZA CONDOMINIUM

See Sheet 2 of 3 for GMTS 1 through 4 See Sheet 3 of 3 for GMTS 5 through 10

See Sheet 2 of 3 for Elerk and Recorder's Certificate, Title Certification Electholder's Ratification

66 No. 780-03-01

Checked By M. W.D.

Date SEPTEMBER 2006 Sheet 1 OF 3

elemed By S.L.H.

1.76 ACRES 76, 647 SQ.FT.