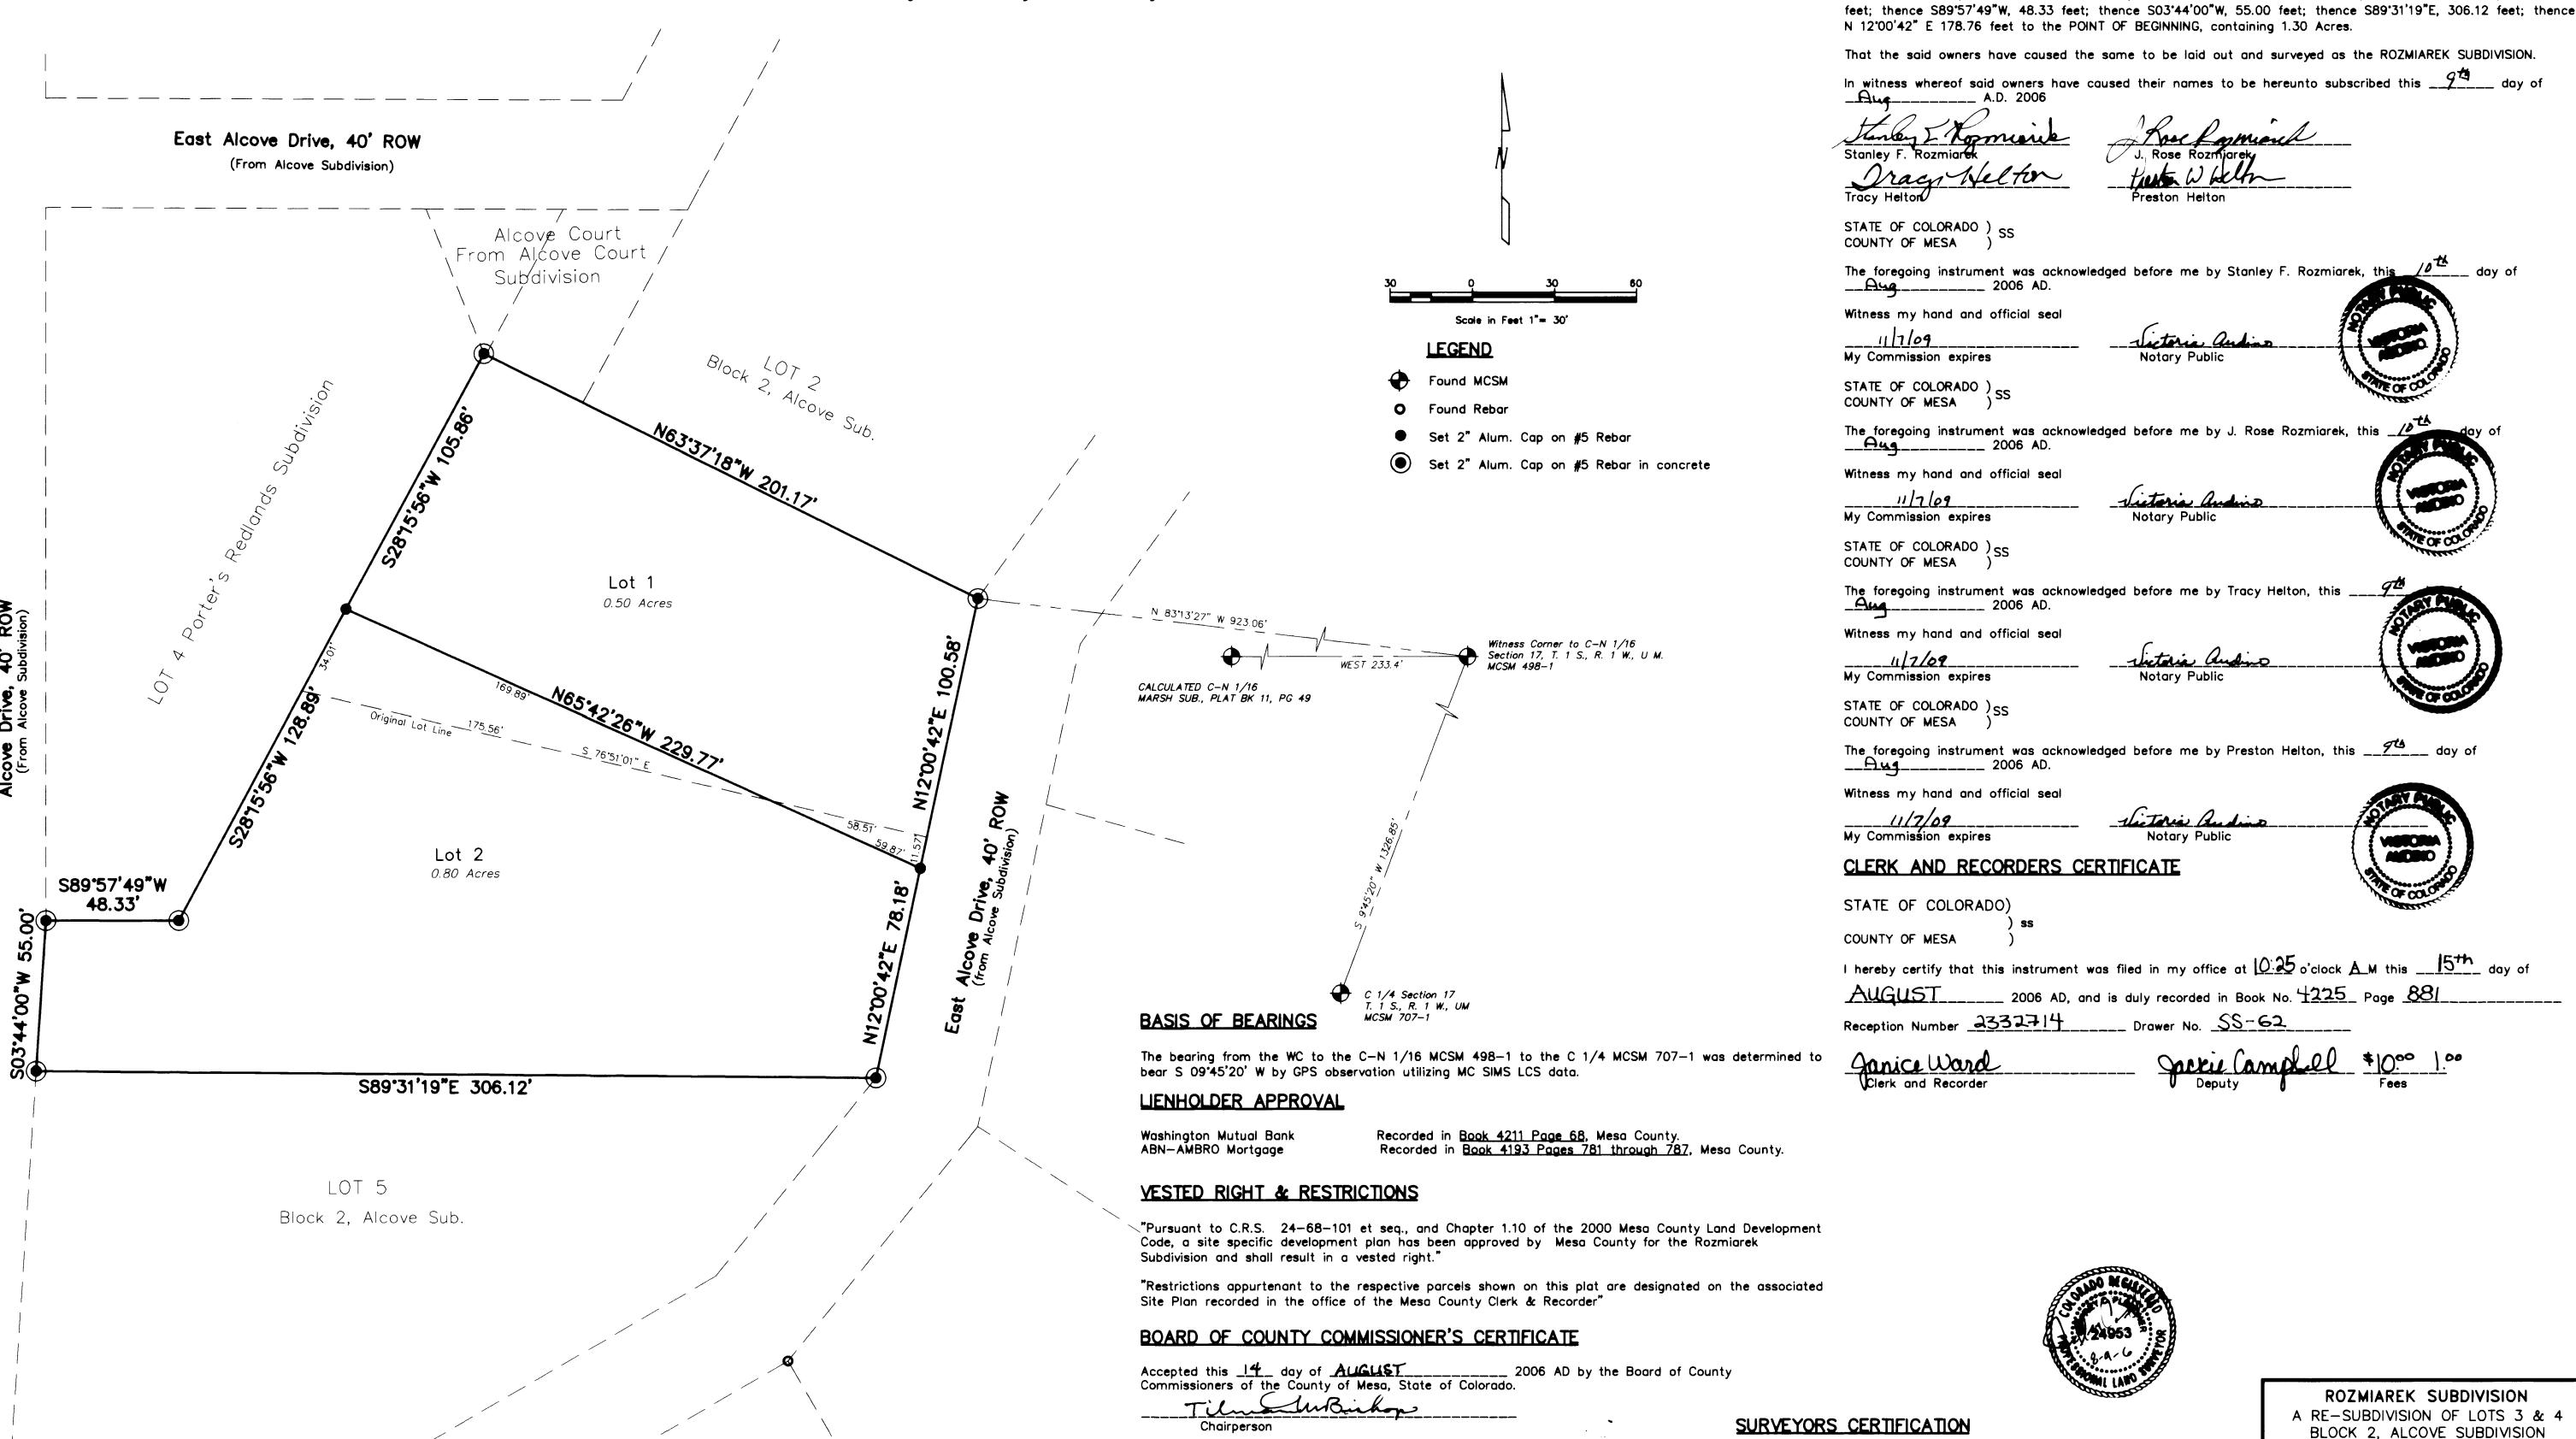

## ROZMIAREK SUBDIVISION A RE-SUBDIVISION OF LOTS 3 & 4, BLOCK 2, ALCOVE SUBDIVISION MESA COUNTY, COLORADO IN THE NW 1/4 OF SECTION 17, T1S, R1W, UTE MERIDIAN

According to Colorado law you must commence any legal

PLS 24953

Certified this 974 day of AUGUST , 2006

OWNERS STATEMENT

KNOW ALL MEN BY THESE PRESENTS: That the undersigned, Stanley F. Rozmiarek, J. Rose Rozmiarek, Tracy Helton & Preston Helton are the owners of that real property situated in Lots 3 and 4 of Block 2, Alcove

Commencing at the Witness Corner to the C-N 1/16 Corner of Section 17, MCSM 498-1, Township 1 South, Range 1 West of the Ute Meridian whence the the C1/4 of said Section 17, MCSM 707-1, bears S09'45'20"W,

for a basis of bearings; thence N8373'27"W, 923.06 feet to the Northeast corner of Lot 3, Block 2 of the Alcove Subdivision, the POINT OF BEGINNING; thence N 63'37'18" W 201.17 feet; thence S28'15'56"W, 234.75

Subdivision, Book 7 Page 85, in the NW 1/4 of Section 17, Township 1 South, Range 1 West of the Ute Meridian. The deeds are recorded in Book 3337 Page 432 & Book 2978 Page 775 of the Mesa County

ROZMIAREK SUBDIVISION A RE-SUBDIVISION OF LOTS 3 & 4 BLOCK 2, ALCOVE SUBDIVISION LOCATED IN THE NW 1/4 SECTION 17. TIS, RIW, UTE MERIDIAN