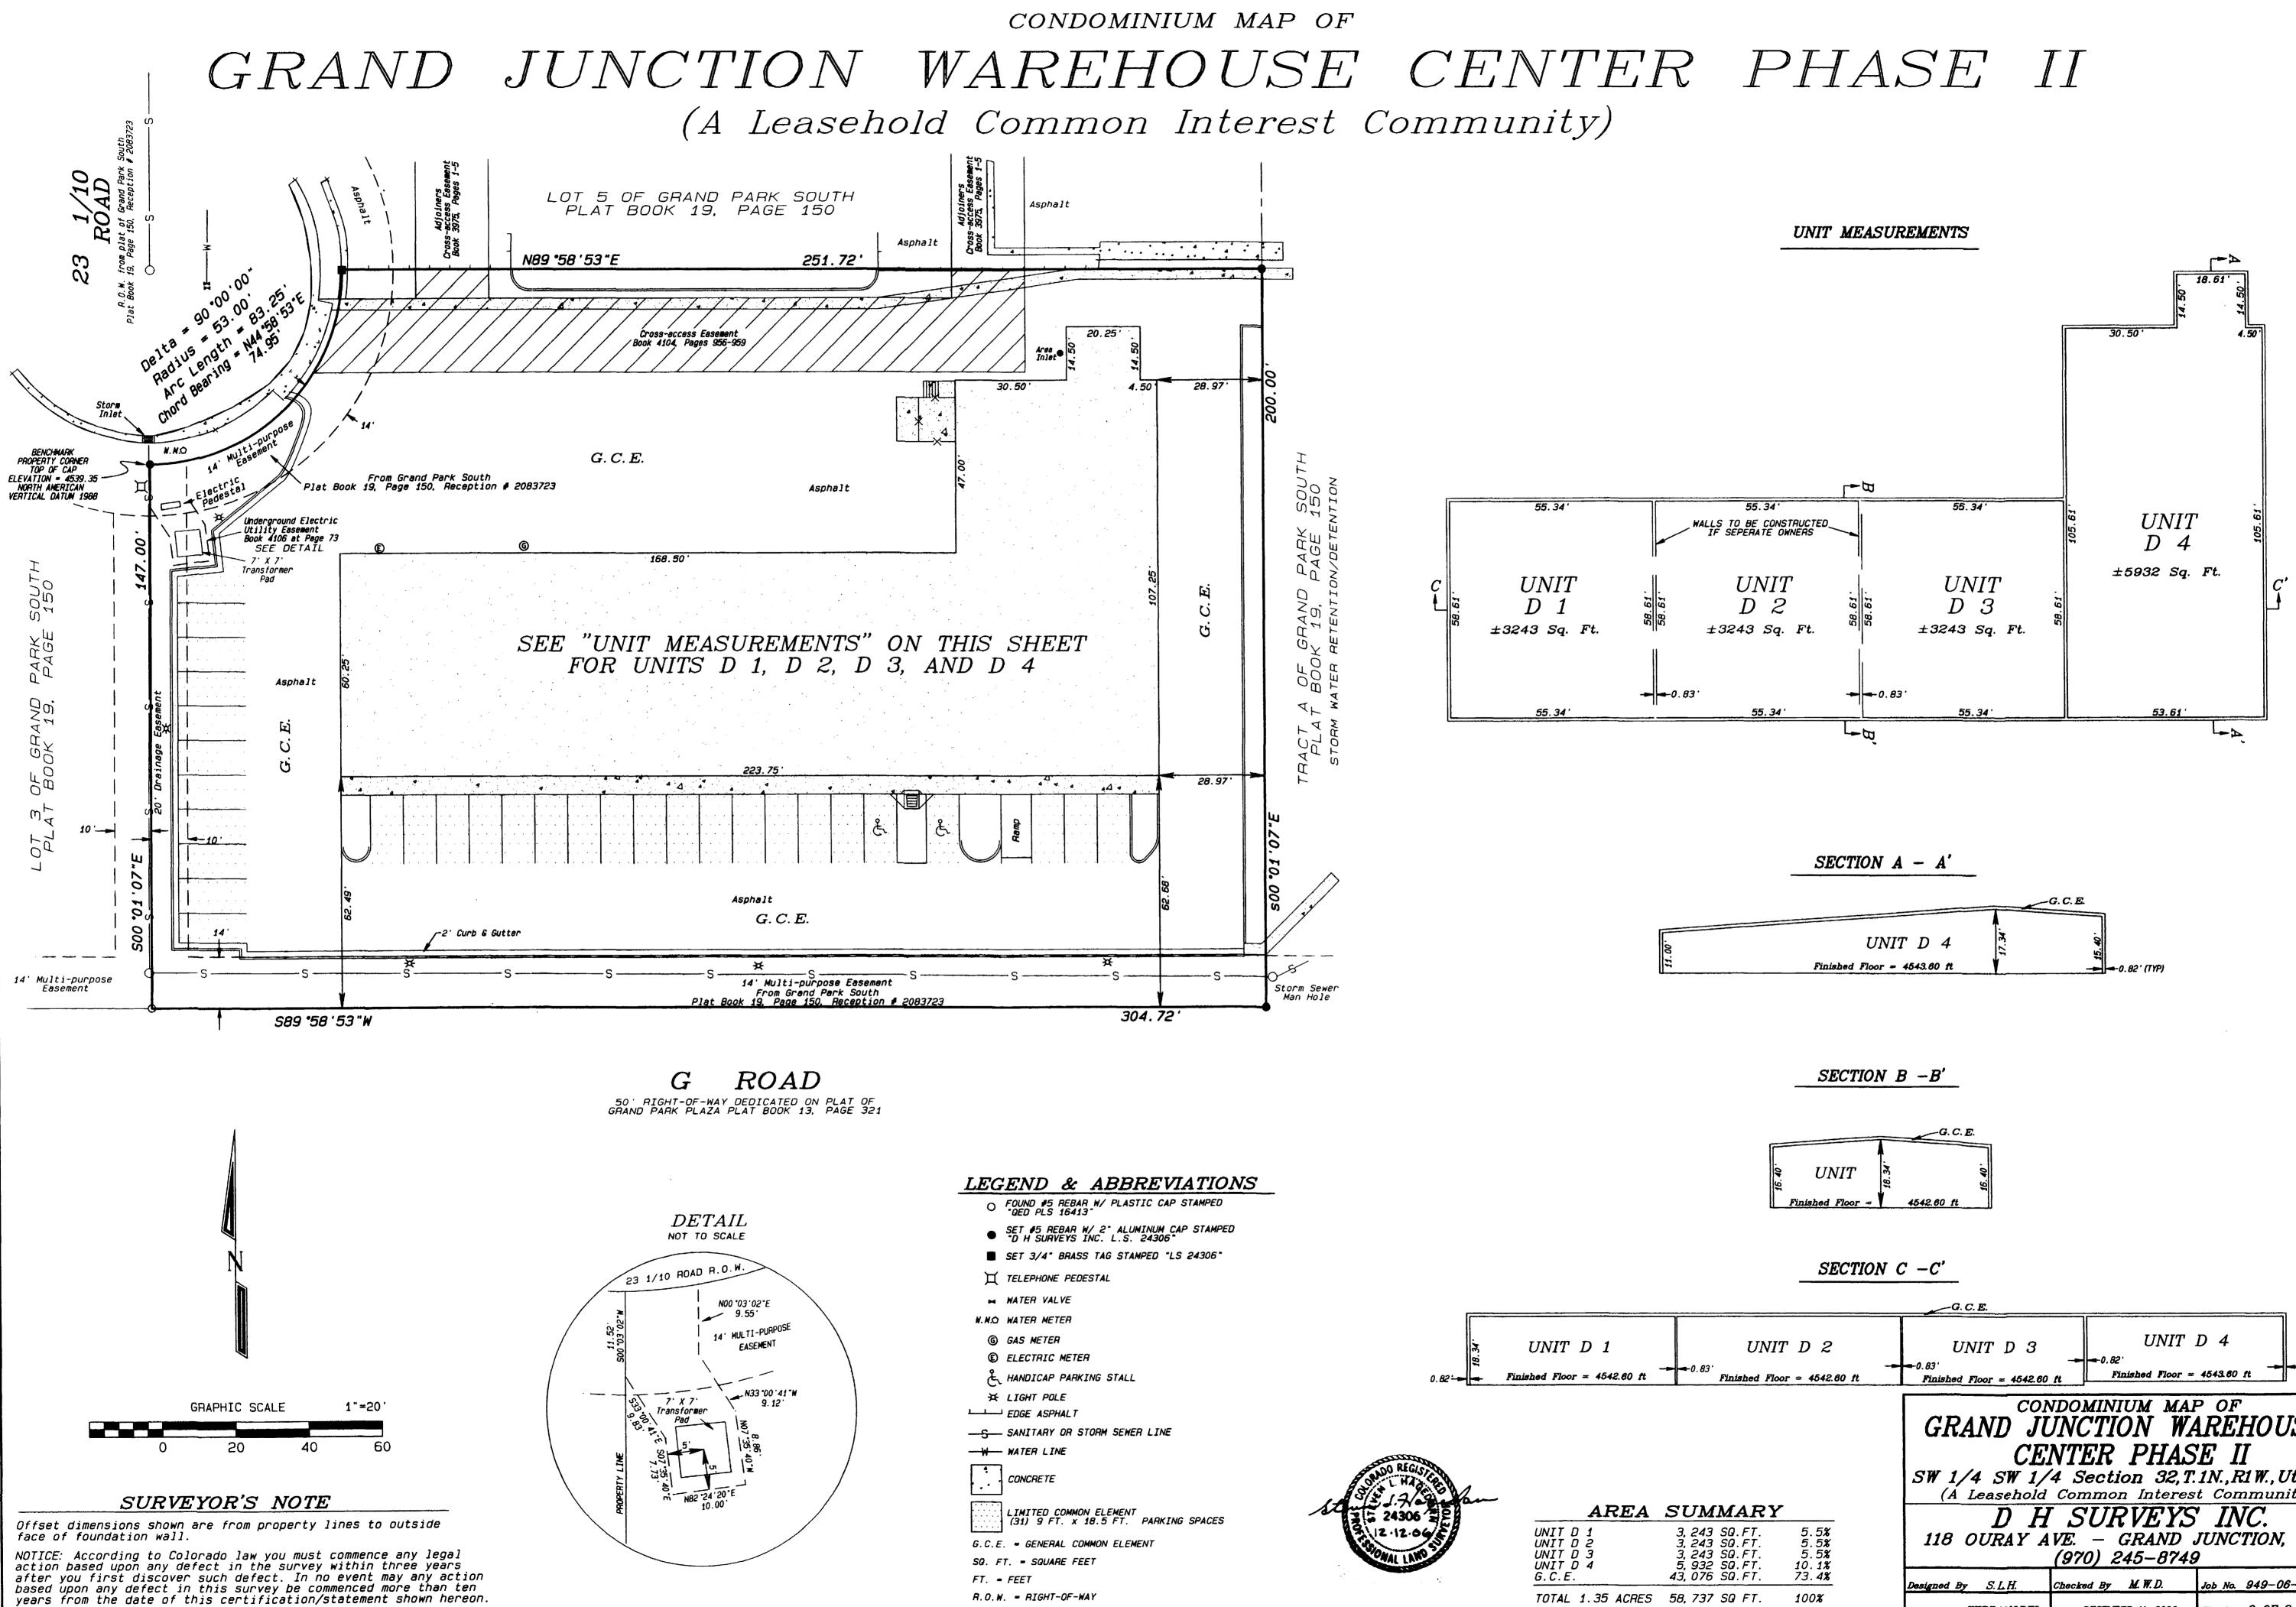

My Commission Expires 198

| CONDOMINIUM MAP OF                                                                                                                                                                                                                                                                                                                                                                                                                                                |                                                                                                                                                                                                                                                                      |
|-------------------------------------------------------------------------------------------------------------------------------------------------------------------------------------------------------------------------------------------------------------------------------------------------------------------------------------------------------------------------------------------------------------------------------------------------------------------|----------------------------------------------------------------------------------------------------------------------------------------------------------------------------------------------------------------------------------------------------------------------|
| VAREHOUSE CENTER                                                                                                                                                                                                                                                                                                                                                                                                                                                  | PHASE II                                                                                                                                                                                                                                                             |
| 4 Section 32, Township 1 North, Range 1 West                                                                                                                                                                                                                                                                                                                                                                                                                      | t, Ute Meridian                                                                                                                                                                                                                                                      |
| Junction, Mesa County, Colorado                                                                                                                                                                                                                                                                                                                                                                                                                                   |                                                                                                                                                                                                                                                                      |
| d Common Interest Community)                                                                                                                                                                                                                                                                                                                                                                                                                                      |                                                                                                                                                                                                                                                                      |
|                                                                                                                                                                                                                                                                                                                                                                                                                                                                   | PLAZA<br>RD                                                                                                                                                                                                                                                          |
| LIENHOLDERS RATIFICATION OF PLAT                                                                                                                                                                                                                                                                                                                                                                                                                                  | HIDOS                                                                                                                                                                                                                                                                |
| The undersigned, American National Bank, hereby certifies that it is a holder<br>of a security interest upon the property hereon described and does hereby join<br>in and consent to the dedication of the land described in said dedication by<br>the owners thereof and agree that its security interest which is recorded in<br>Book 4129 at Page 303 of the public records of Mesa County, Colorado shall<br>be subordinated to the dedications shown hereon. | <u>PARK</u><br><u>I - 70</u>                                                                                                                                                                                                                                         |
| IN WITNESS WHEREOF, the said corporation has caused these presents to<br>be signed by its <u>Vice President</u> , with the authority of it's Board<br>of Directors, this 1243 day of <u>Pecember</u> 2006.                                                                                                                                                                                                                                                        | LOGOS COURT                                                                                                                                                                                                                                                          |
| American National Bank                                                                                                                                                                                                                                                                                                                                                                                                                                            |                                                                                                                                                                                                                                                                      |
| BY: <u>Brock Krefer</u><br>Its <u>Vice President</u>                                                                                                                                                                                                                                                                                                                                                                                                              | Bada da                                                                                                                                                                                                                                                              |
|                                                                                                                                                                                                                                                                                                                                                                                                                                                                   | CI REAL OF GRAND PARK DRIVE                                                                                                                                                                                                                                          |
| STATE OF <u>CO</u> )<br>)ss                                                                                                                                                                                                                                                                                                                                                                                                                                       |                                                                                                                                                                                                                                                                      |
| COUNTY OF <u>Mesa</u> )                                                                                                                                                                                                                                                                                                                                                                                                                                           | GRAND JUNCTION                                                                                                                                                                                                                                                       |
| The foregoing Lienholder's Ratification of Plat was acknowledged before me by                                                                                                                                                                                                                                                                                                                                                                                     | WAREHOUSE CENTER<br>PHASE II                                                                                                                                                                                                                                         |
| as its <u>Vice President</u> this <u>12th</u> day of <u>December</u> , 2006 for the                                                                                                                                                                                                                                                                                                                                                                               |                                                                                                                                                                                                                                                                      |
| aforementioned purposes.<br>Witness my hand and official seal Bounce Allersoma                                                                                                                                                                                                                                                                                                                                                                                    | VICINITY MAP<br>NOT TO SCALE                                                                                                                                                                                                                                         |
| Address 2399 Sr Road, Grand Gunction, Co. 81505                                                                                                                                                                                                                                                                                                                                                                                                                   |                                                                                                                                                                                                                                                                      |
| My commission expires 4.02 - 2008                                                                                                                                                                                                                                                                                                                                                                                                                                 | To be completed by the City of Grand Junction personnel.<br>The accuracy of this information is the responsibility<br>of the City of Grand Junction.                                                                                                                 |
| BONNIE G.                                                                                                                                                                                                                                                                                                                                                                                                                                                         |                                                                                                                                                                                                                                                                      |
|                                                                                                                                                                                                                                                                                                                                                                                                                                                                   | BOOK 4/3/5 PAGES 874 FOR RECORDING OF COVENANTS, CONDITIONS AND RESTRICTIONS                                                                                                                                                                                         |
| TITLE CERTIFICATION                                                                                                                                                                                                                                                                                                                                                                                                                                               |                                                                                                                                                                                                                                                                      |
| State of Colorado<br>County of Mesa                                                                                                                                                                                                                                                                                                                                                                                                                               |                                                                                                                                                                                                                                                                      |
| We, Meridian Land Title, LLC a title insurance company, as duly licensed in the<br>State of Colorado, hereby certify that we have examined the title to the hereon<br>described property, that we find the title to the property is vested in David Maves;                                                                                                                                                                                                        |                                                                                                                                                                                                                                                                      |
| that the current taxes have been paid; that all mortgages not satisfied or<br>released of record or otherwise terminated by law are shown hereon and that<br>there are no other encumbrances of record; that all easements, reservations                                                                                                                                                                                                                          | <b>CONDOMINIUM NOTES</b><br>Except for the Units, everything within the condominium boundary                                                                                                                                                                         |
| and right-of-ways of record are shown hereon.                                                                                                                                                                                                                                                                                                                                                                                                                     | will be classified as General Common Element.                                                                                                                                                                                                                        |
| Date: 12/12/06                                                                                                                                                                                                                                                                                                                                                                                                                                                    | NOTICE: According to Colorado law you must commence any legal<br>action based upon any defect in the survey within three years<br>after you first discover such defect. In no event may any                                                                          |
| By: Sus the (Susan J. Ottman)                                                                                                                                                                                                                                                                                                                                                                                                                                     | action based upon any defect in this survey be commenced more<br>than ten years from the date of the certification / statement<br>shown hereon.                                                                                                                      |
| Title: Title Officer                                                                                                                                                                                                                                                                                                                                                                                                                                              | 3//0#// //E/ 60//.                                                                                                                                                                                                                                                   |
| <i>▼ V</i>                                                                                                                                                                                                                                                                                                                                                                                                                                                        |                                                                                                                                                                                                                                                                      |
| CITY APPROVAL                                                                                                                                                                                                                                                                                                                                                                                                                                                     |                                                                                                                                                                                                                                                                      |
| This condominium map of GRAND JUNCTION WAREHOUSE CENTER PHASE II a condominium<br>in the City of Grand Junction, County of Mesa, State of Colorado,                                                                                                                                                                                                                                                                                                               | SURVEYOR'S STATEMENT                                                                                                                                                                                                                                                 |
| is approved and accepted on the 14 day of DECEMBER 2006.                                                                                                                                                                                                                                                                                                                                                                                                          | I. Steven L. Hagedorn, a Professional Land Surveyor licensed in the State of Colorado,<br>do hereby state that this map was prepared under my direct supervision, that it depicts                                                                                    |
| Daved Varland watten                                                                                                                                                                                                                                                                                                                                                                                                                                              | the vertical and horizontal locations of each unit shown hereon, and that it was made<br>from measurements upon and within the existing structures. This map contains all the<br>information required by C.R.S. 38~33.3-209. The improvements and units shown hereon |
| City Manager                                                                                                                                                                                                                                                                                                                                                                                                                                                      | are substantially complete.                                                                                                                                                                                                                                          |
|                                                                                                                                                                                                                                                                                                                                                                                                                                                                   | A THE J - 2 - 2 - 2 - 2 - 2 - 2 - 2 - 2 - 2 -                                                                                                                                                                                                                        |
| CLERK AND RECORDER'S CERTIFICATE                                                                                                                                                                                                                                                                                                                                                                                                                                  | 24306 201<br>12.12.04 201                                                                                                                                                                                                                                            |
| STATE OF COLORADO )<br>)ss                                                                                                                                                                                                                                                                                                                                                                                                                                        | GRAND JUNCTION WAREHOUSE                                                                                                                                                                                                                                             |
| COUNTY OF MESA )                                                                                                                                                                                                                                                                                                                                                                                                                                                  | CENTER PHASE II                                                                                                                                                                                                                                                      |
| This plat was accepted for filing in the office of the Clerk and Recorder of Mesa County,<br>Colorado, at <u>[[.]]</u> o'clock <u>A</u> M., on this <u>[5<sup>th</sup> d</u> ay of <u>lacemiser</u> 2006 and was                                                                                                                                                                                                                                                  | SW 1/4 SW 1/4 Section 32, T. 1N., R1W., Ute M.<br>(A Leasehold Common Interest Community)                                                                                                                                                                            |
| recorded at Aeception No. <u>2353773</u> Book <u>4315</u> and Pages <u>918</u>                                                                                                                                                                                                                                                                                                                                                                                    | D H SURVEYS INC.                                                                                                                                                                                                                                                     |
| Drawer No. <u>LIU-1</u> Fee <u>\$ 21 CC</u>                                                                                                                                                                                                                                                                                                                                                                                                                       | 118 OURAY AVE GRAND JUNCTION, CO.<br>(970) 245-8749                                                                                                                                                                                                                  |
| Clerk and Recorder Deputy                                                                                                                                                                                                                                                                                                                                                                                                                                         | Designed By S.L.H. Checked By M.W.D. Job No. 949-06-01                                                                                                                                                                                                               |
|                                                                                                                                                                                                                                                                                                                                                                                                                                                                   | Drawn By TERRANODEL Date DECEMBER 11, 2006 Sheet 1 OF 2                                                                                                                                                                                                              |

- R.O.W. = RIGHT-OF-WAY

| UNIT D 1<br>ished Floor = 4542.60 ft                                                                                                                        | UNIT<br>                                                                          |                               | UNIT D 3<br>-0.83'<br>Finished Floor = 4542.60 | UNIT<br>0.82'<br>ft Finished Floor =        |                                   |
|-------------------------------------------------------------------------------------------------------------------------------------------------------------|-----------------------------------------------------------------------------------|-------------------------------|------------------------------------------------|---------------------------------------------|-----------------------------------|
| CONDOMINIUM MAP OF<br>GRAND JUNCTION WAREHOUSE<br>CENTER PHASE II<br>SW 1/4 SW 1/4 Section 32,T.1N.,R1W., Ute M.<br>(A Leasehold Common Interest Community) |                                                                                   |                               |                                                |                                             |                                   |
| AREA<br>UNIT D 1<br>UNIT D 2<br>UNIT D 3<br>UNIT D 4                                                                                                        | 3, 243 SQ.FT.<br>3, 243 SQ.FT.<br>3, 243 SQ.FT.<br>3, 243 SQ.FT.<br>5, 932 SQ.FT. | 5.5%<br>5.5%<br>5.5%<br>10.1% |                                                | SURVEYS<br>VE. – GRAND<br>(970) 245–874     | JUNCTION, CO.                     |
| G.C.E.<br>TOTAL 1.35 ACRES                                                                                                                                  | 43,076 SQ.FT.                                                                     | 73.4%<br>100%                 | Designed By S.L.H.<br>Drawn By TERRAMODEL      | Checked By M.W.D.<br>Date DECEMBER 11, 2006 | Job No. 949-06-01<br>Sheet 2 OF 2 |
| 01319402 tif                                                                                                                                                |                                                                                   |                               |                                                |                                             |                                   |