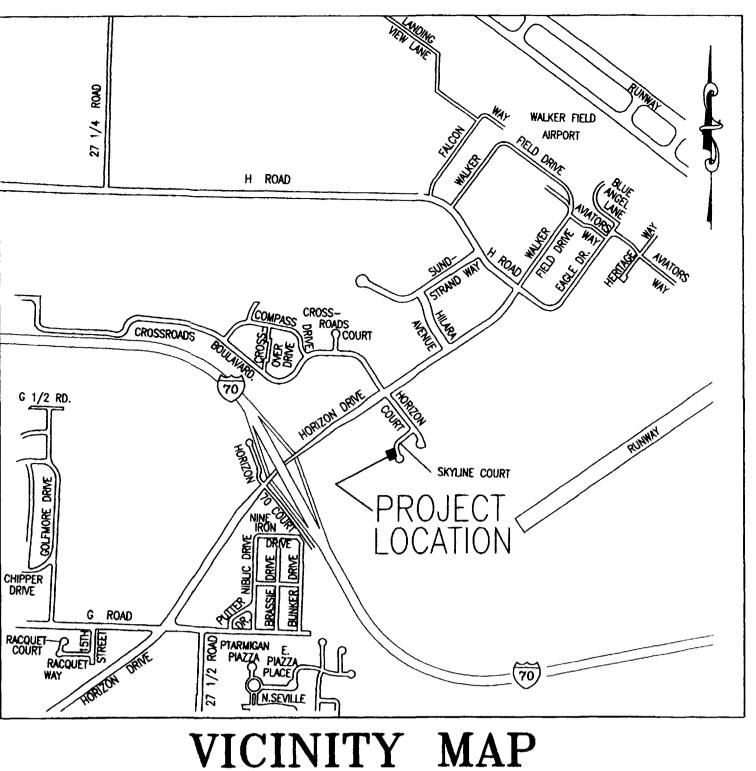

Lot 20 of Horizon Park Plaza, as recorded in Plat Book 11 at Page 145, Reception No. 1086787 in the Office of the Mesa County Clerk and Recorder, in the County of Mesa, State of Colorado. (Contains 0.45 Acres more or less).