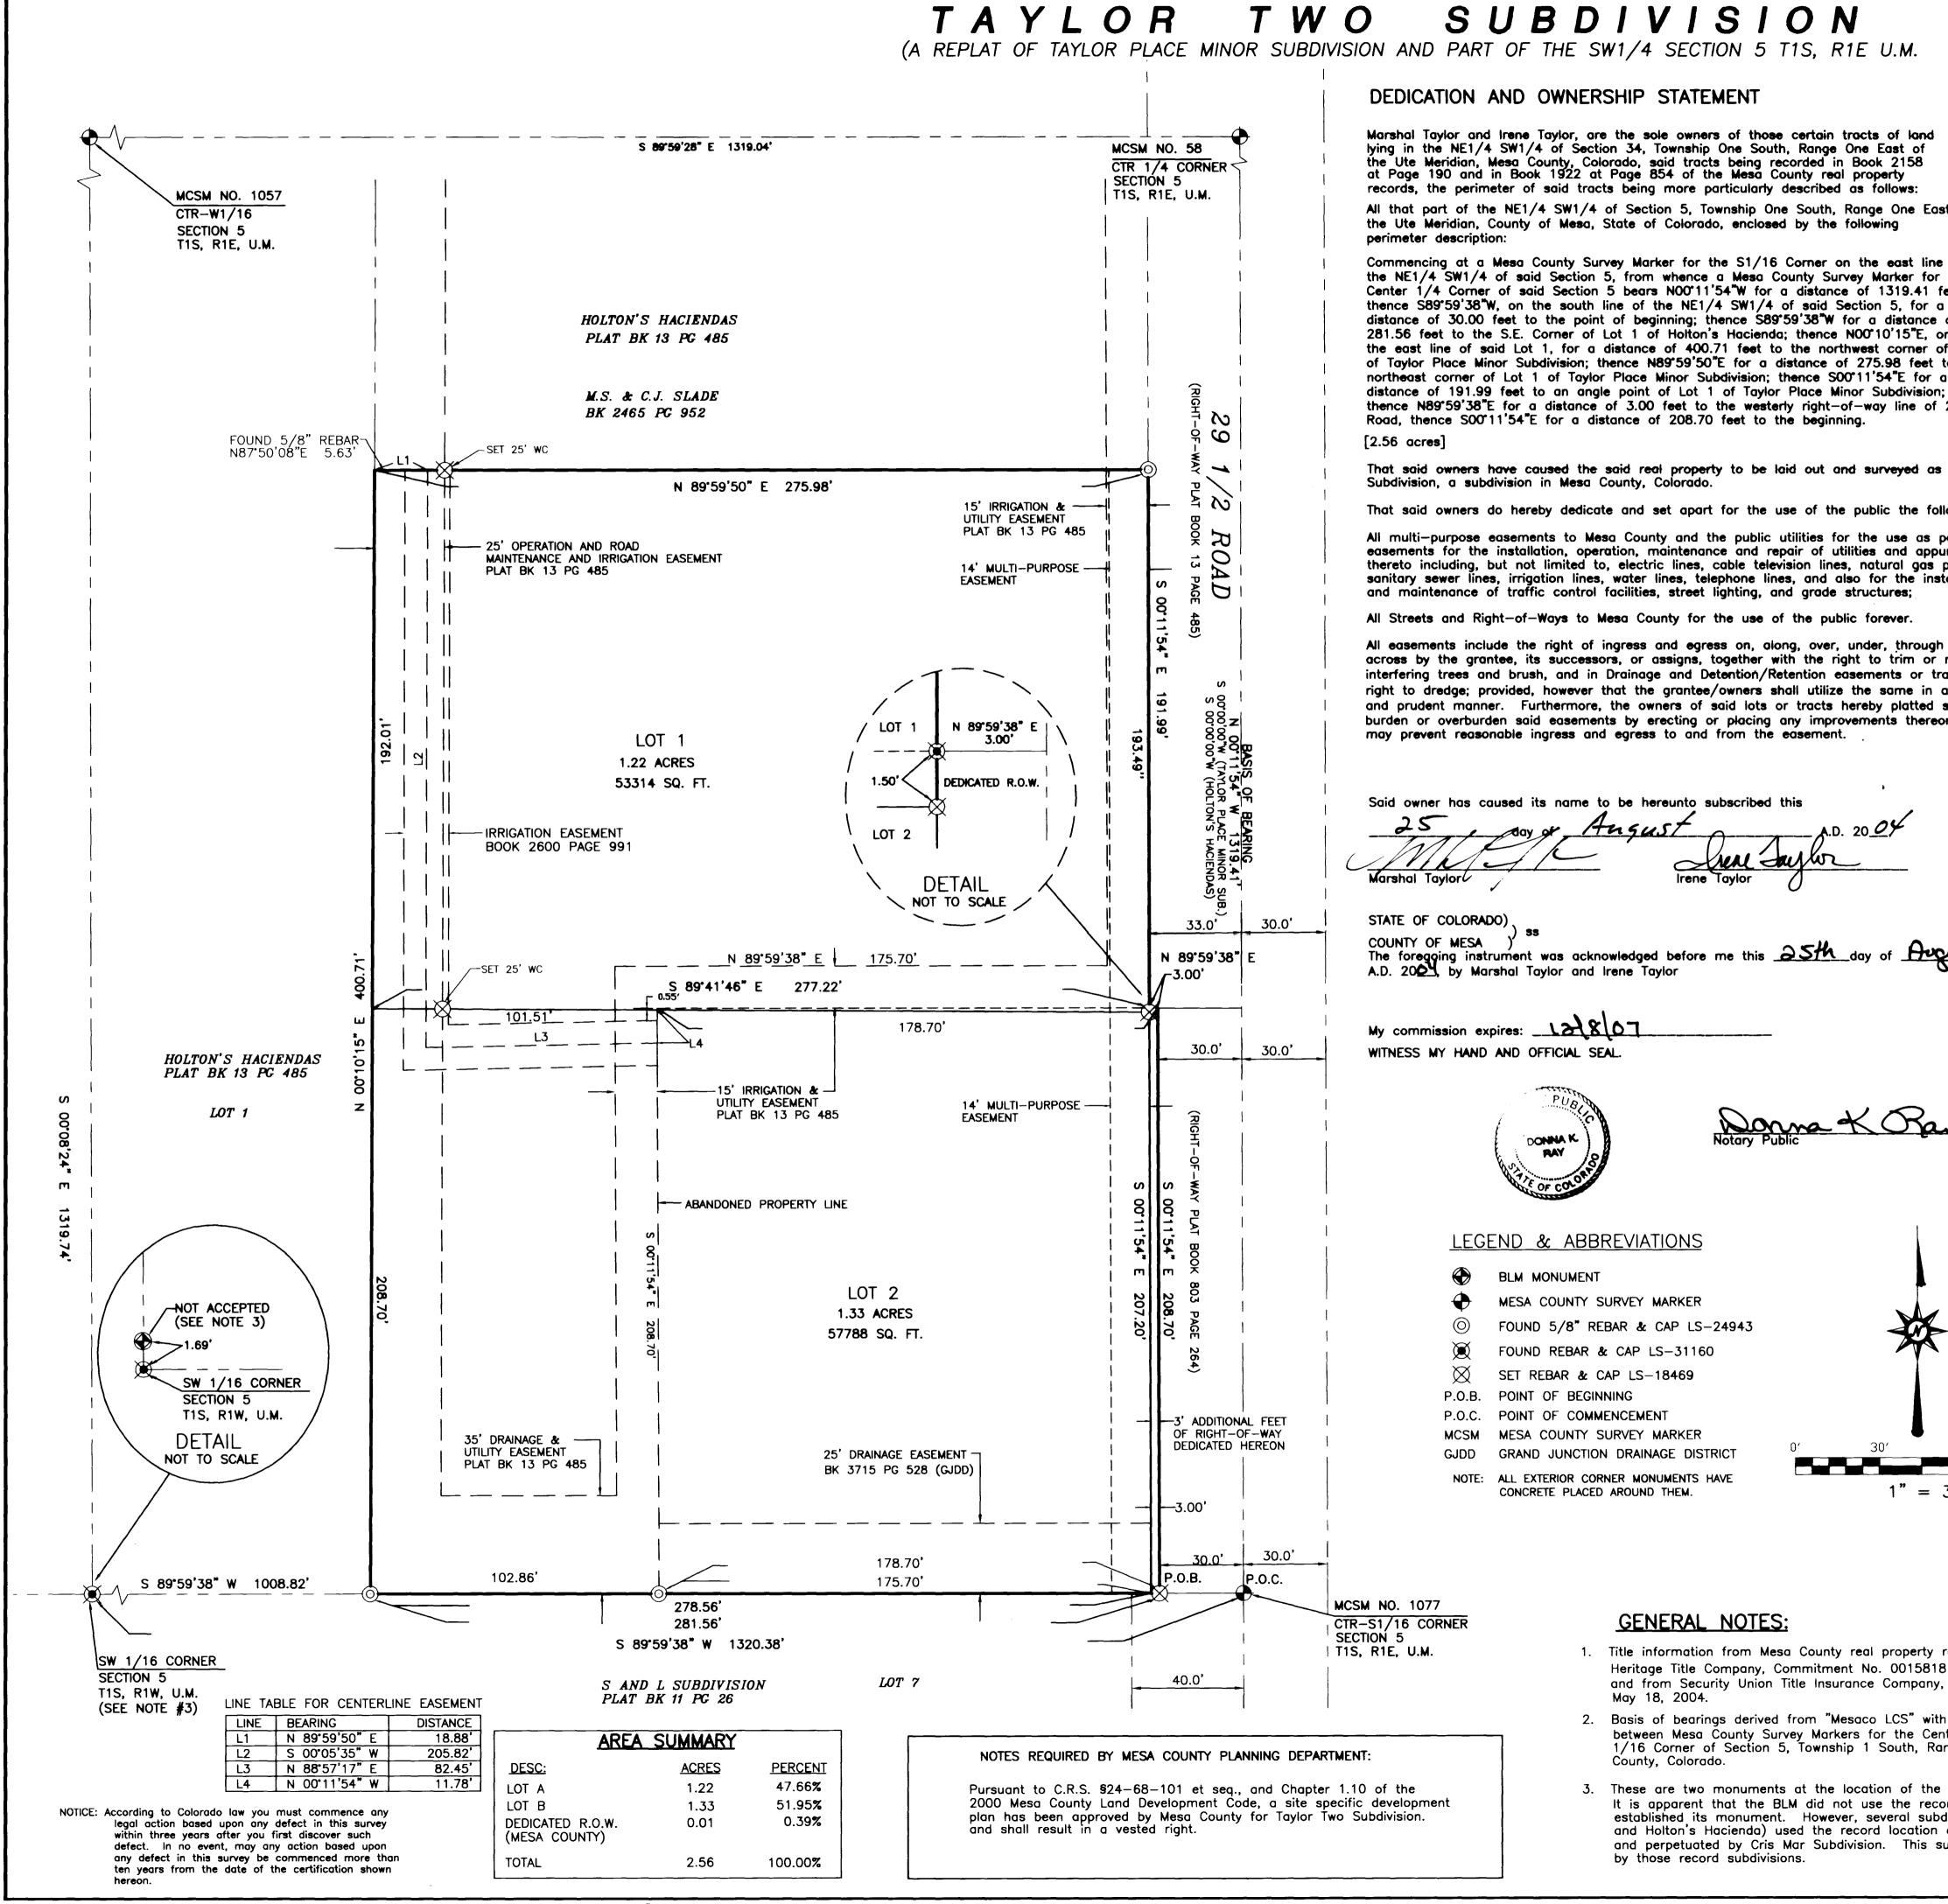

| st of                                                                                                                                                                                                                                                                                                                                                   | CLERK AND RECORDER'S CERTIFICATE<br>STATE OF COLORADO)<br>COUNTY OF MESA )<br>I hereby certify that this instrument was filed in my office at <u>/:35</u> o'clock PM.,<br>this day ofA.D. 2005 and is duly recorded as Reception<br>NumberA.J. 2005 and is duly recorded as Reception<br>Number in Plat Book S.50, Page                                     |
|---------------------------------------------------------------------------------------------------------------------------------------------------------------------------------------------------------------------------------------------------------------------------------------------------------------------------------------------------------|----------------------------------------------------------------------------------------------------------------------------------------------------------------------------------------------------------------------------------------------------------------------------------------------------------------------------------------------------------------------------------------------------------------------------------------------------------------------------------------------------------------------------|
| e of<br>the<br>feet;                                                                                                                                                                                                                                                                                                                                    | Clerk and Recorder Deputy Jerger 100 - 100 SC                                                                                                                                                                                                                                                                                                                                                                                                                                                                              |
| a<br>;                                                                                                                                                                                                                                                                                                                                                  | ENHOLDER CERTIFICATE<br>WITNESS WHEREOF, THE LIEN HOLDER, Sooper Credit Union<br>s caused its names to be hereunto subscribed this                                                                                                                                                                                                                                                                                                                                                                                         |
| llowing:<br>perpetual<br>urtenances<br>pipelines,<br>itallation                                                                                                                                                                                                                                                                                         | A.D., 20 <u>C4</u><br><u>booper Credit Union</u><br>ATE OF COLORADO)<br>pUNTY OF MESA )<br>e foregoing instrument was acknowledged before me this <u>KC</u> day of <u>Lucyuu</u> <sup>T</sup> A.D., 20 <u>O</u> <sup>A</sup><br>r Sooper Credit Union                                                                                                                                                                                                                                                                      |
|                                                                                                                                                                                                                                                                                                                                                         | Commission expires:                                                                                                                                                                                                                                                                                                                                                                                                                                                                                                        |
| zust                                                                                                                                                                                                                                                                                                                                                    | ENHOLDER CERTIFICATE<br>WITNESS WHEREOF, THE LIEN HOLDER, Scourity Londing Whelevele L.C., A limited liebility company,<br>s caused its names to be hereunto subscribed this<br><u>17</u> day of February A.D., 2005<br><u>AUSUAC</u><br>Security Londing Whelevele L.C., a limited liebility company-<br>Terri Stallings, Its Viá President<br>ATE OF COLORADO) (ALIFORNIA)<br>UNTY OF MEGA VENTURA)<br>s foregoing instrument was acknowledged before me this <u>17</u> day of February A.D., 2025,                      |
|                                                                                                                                                                                                                                                                                                                                                         | Socurity Londing Wholesale L.C., a limited liability company by Terri Stallings<br>commission expires:May 5, 2007<br>TNESS MY HAND AND OFFICIAL SEAL.<br>ALEXISLANTAN<br>Commission # 1416023<br>Notary Public — Collfornia<br>Ventura County<br>My Comm. Explose May 5, 2007<br>Notary Public                                                                                                                                                                                                                             |
| 60' 90'                                                                                                                                                                                                                                                                                                                                                 | Property Survey Certification<br>I, Richard A. Mason, do hereby certify that the accompanying plat of<br>Taylor Two Subdivision, a subdivision of a part of Mesa County,<br>Colorado, has been prepared under my direct supervision and accurately<br>represents a field survey of the same, to the best of my knowledge<br>information and belief. This certification does not constitute a warranty<br>or guaranty, either express or implied.<br>Richard A. Mason<br>Registered Professional Land Surveyor<br>No. 18469 |
| 30'<br>records and from First Am                                                                                                                                                                                                                                                                                                                        | BOARD OF COUNTY COMMISSIONERS CERTIFICATE<br>Approved this7 day of _MARCHA.D. 2005,<br>Board of County Commissioners of Mesa County, Colorado.<br>                                                                                                                                                                                                                                                                                                                                                                         |
| records and from First Am<br>81, effective date May 11, 2<br>, File No. 70308, effective of<br>h a bearing of S00°11'54"E<br>nter 1/4 Corner and the Ce<br>ange 1 East of the Ute Meri<br>e corner for the S.W. 1/16 S<br>ord corner location when the<br>divisions (Chris Mar, Karen L<br>established for Karen Lee S<br>survey accepts the location e | 04,   e   319.41 feet,   er South   in, Mesa   ction 5.   agency   e, S & L   odivision   ROLLAND ENGINEERING                                                                                                                                                                                                                                                                                                                                                                                                              |