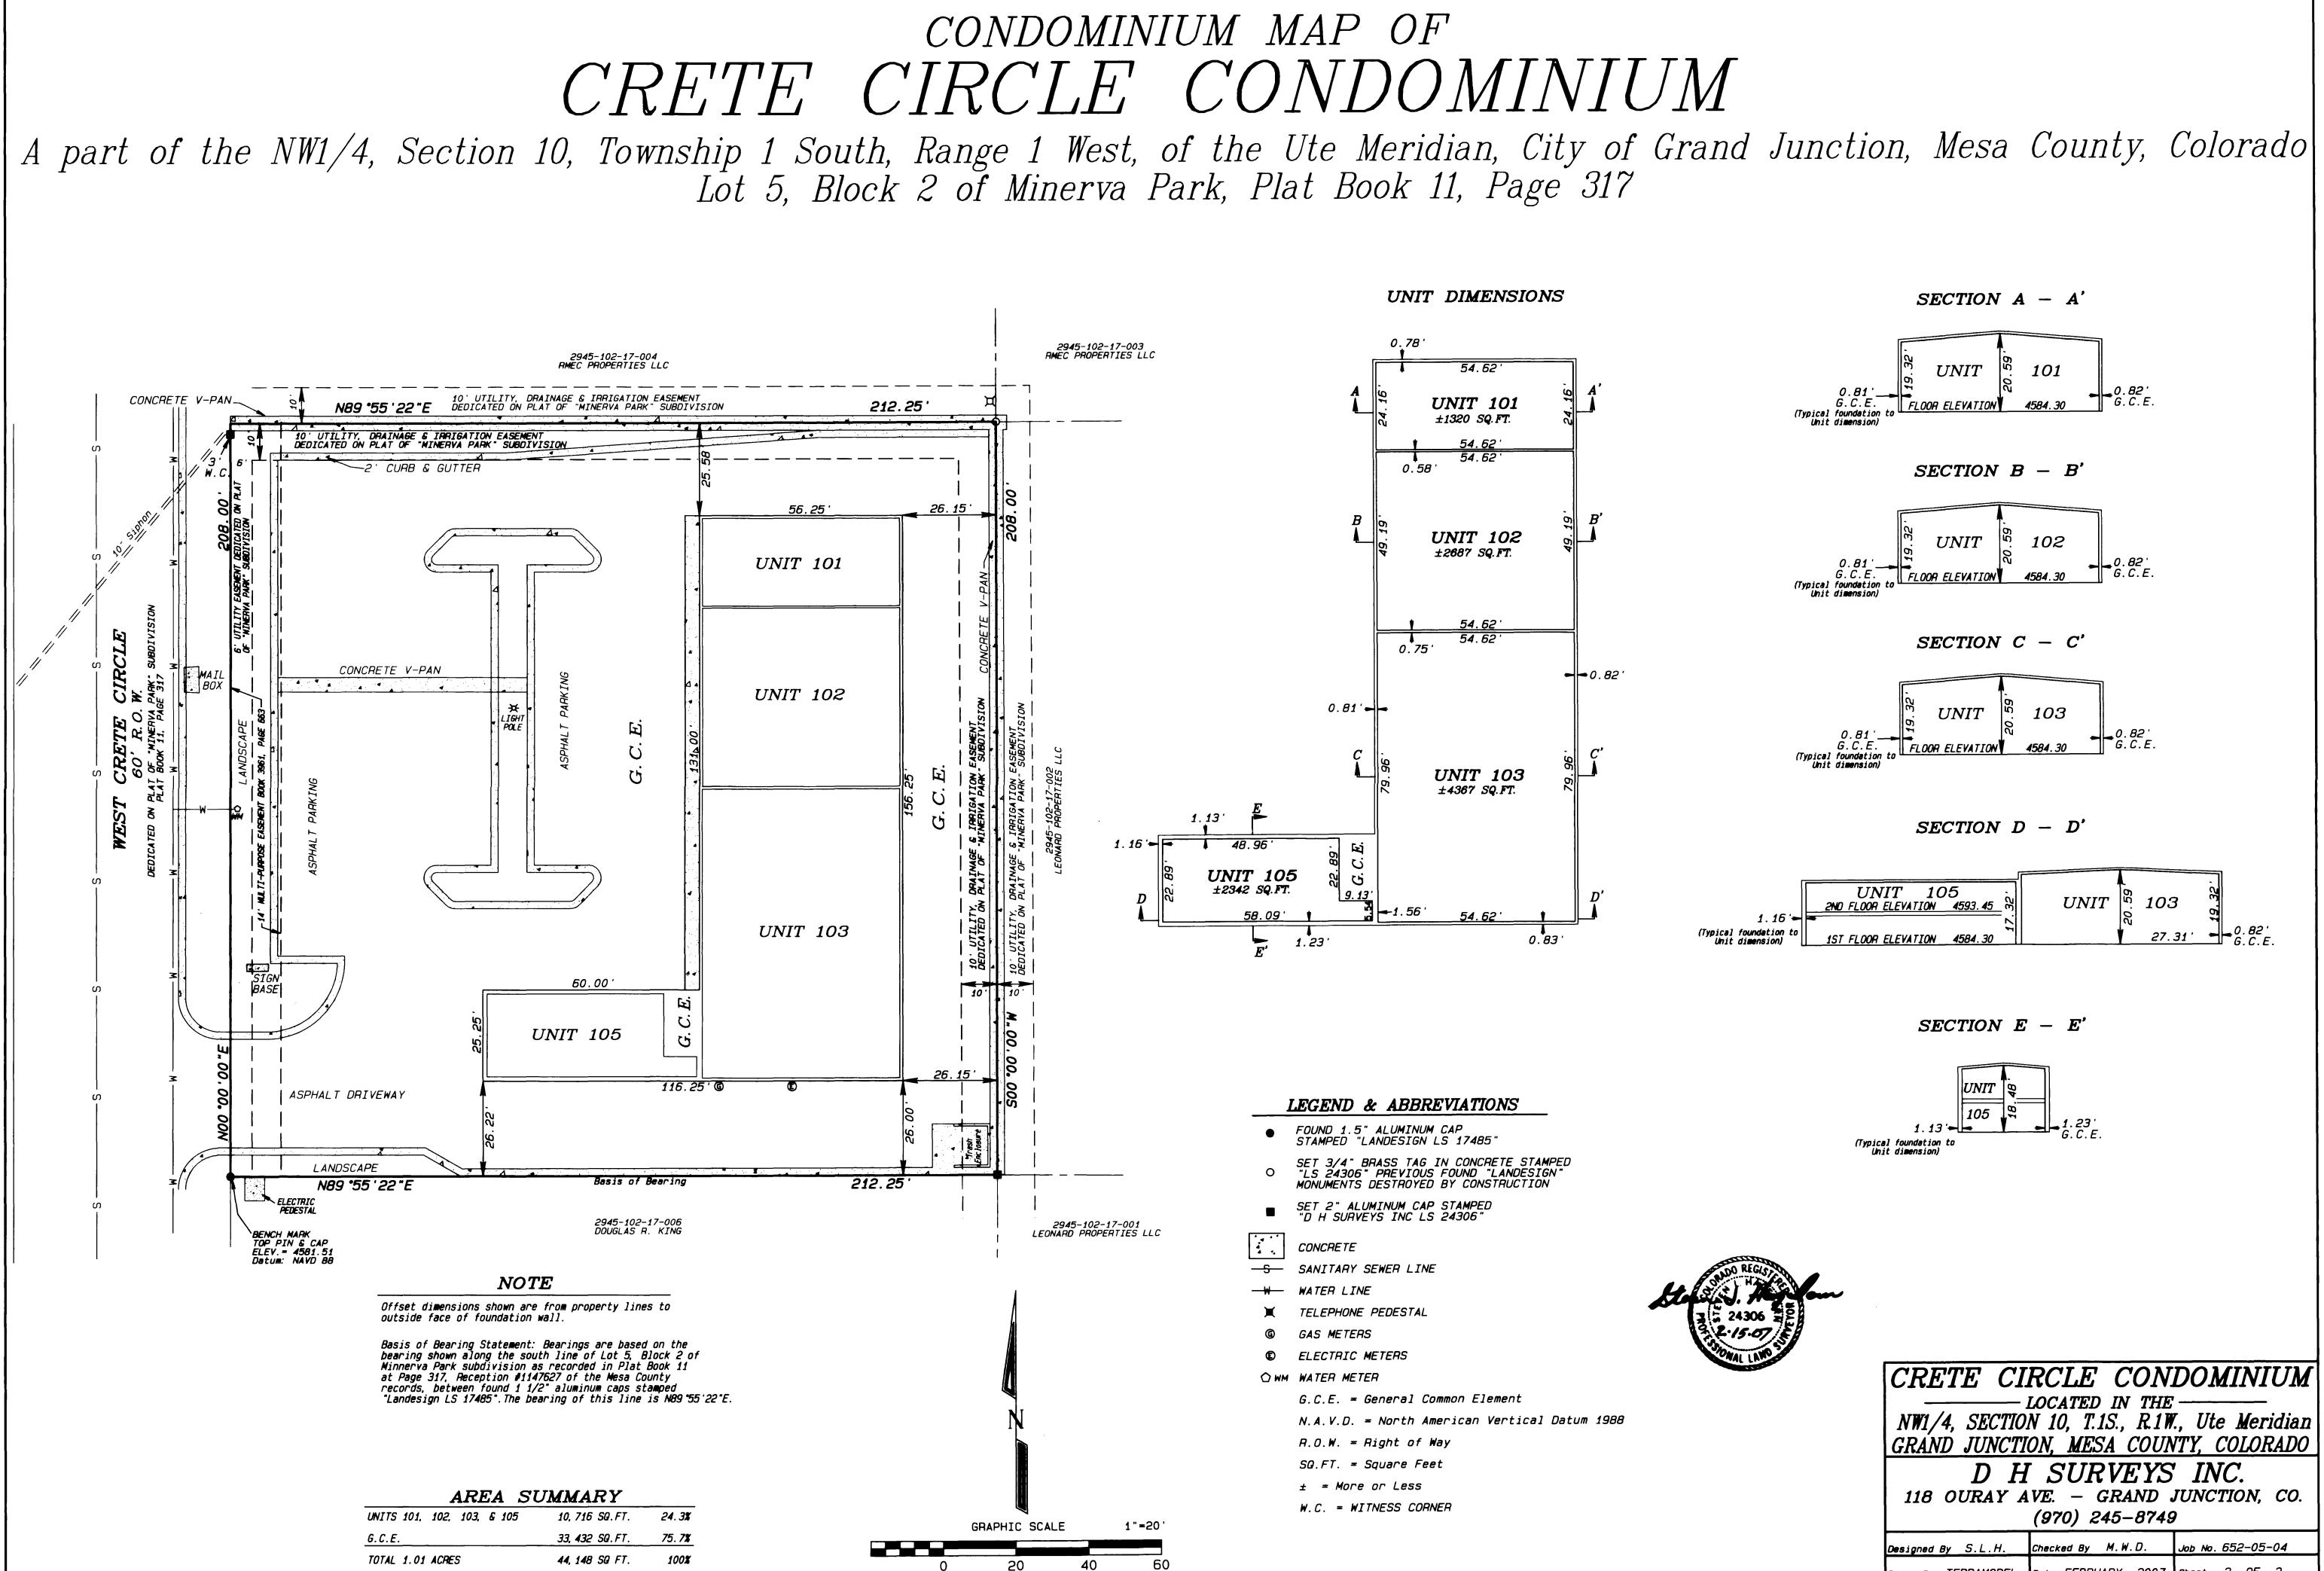

## CONDOMINIUM NOTES

Except for the Units, the entire condominium boundary will be classified as General Common Element.

NOTICE: According to Colorado law you must commence any legal action based upon any defect in the survey within three years after you first discover such defect. In no event may any action based upon any defect in this survey be commenced more than ten years from the date of the certification / statement shown hereon.