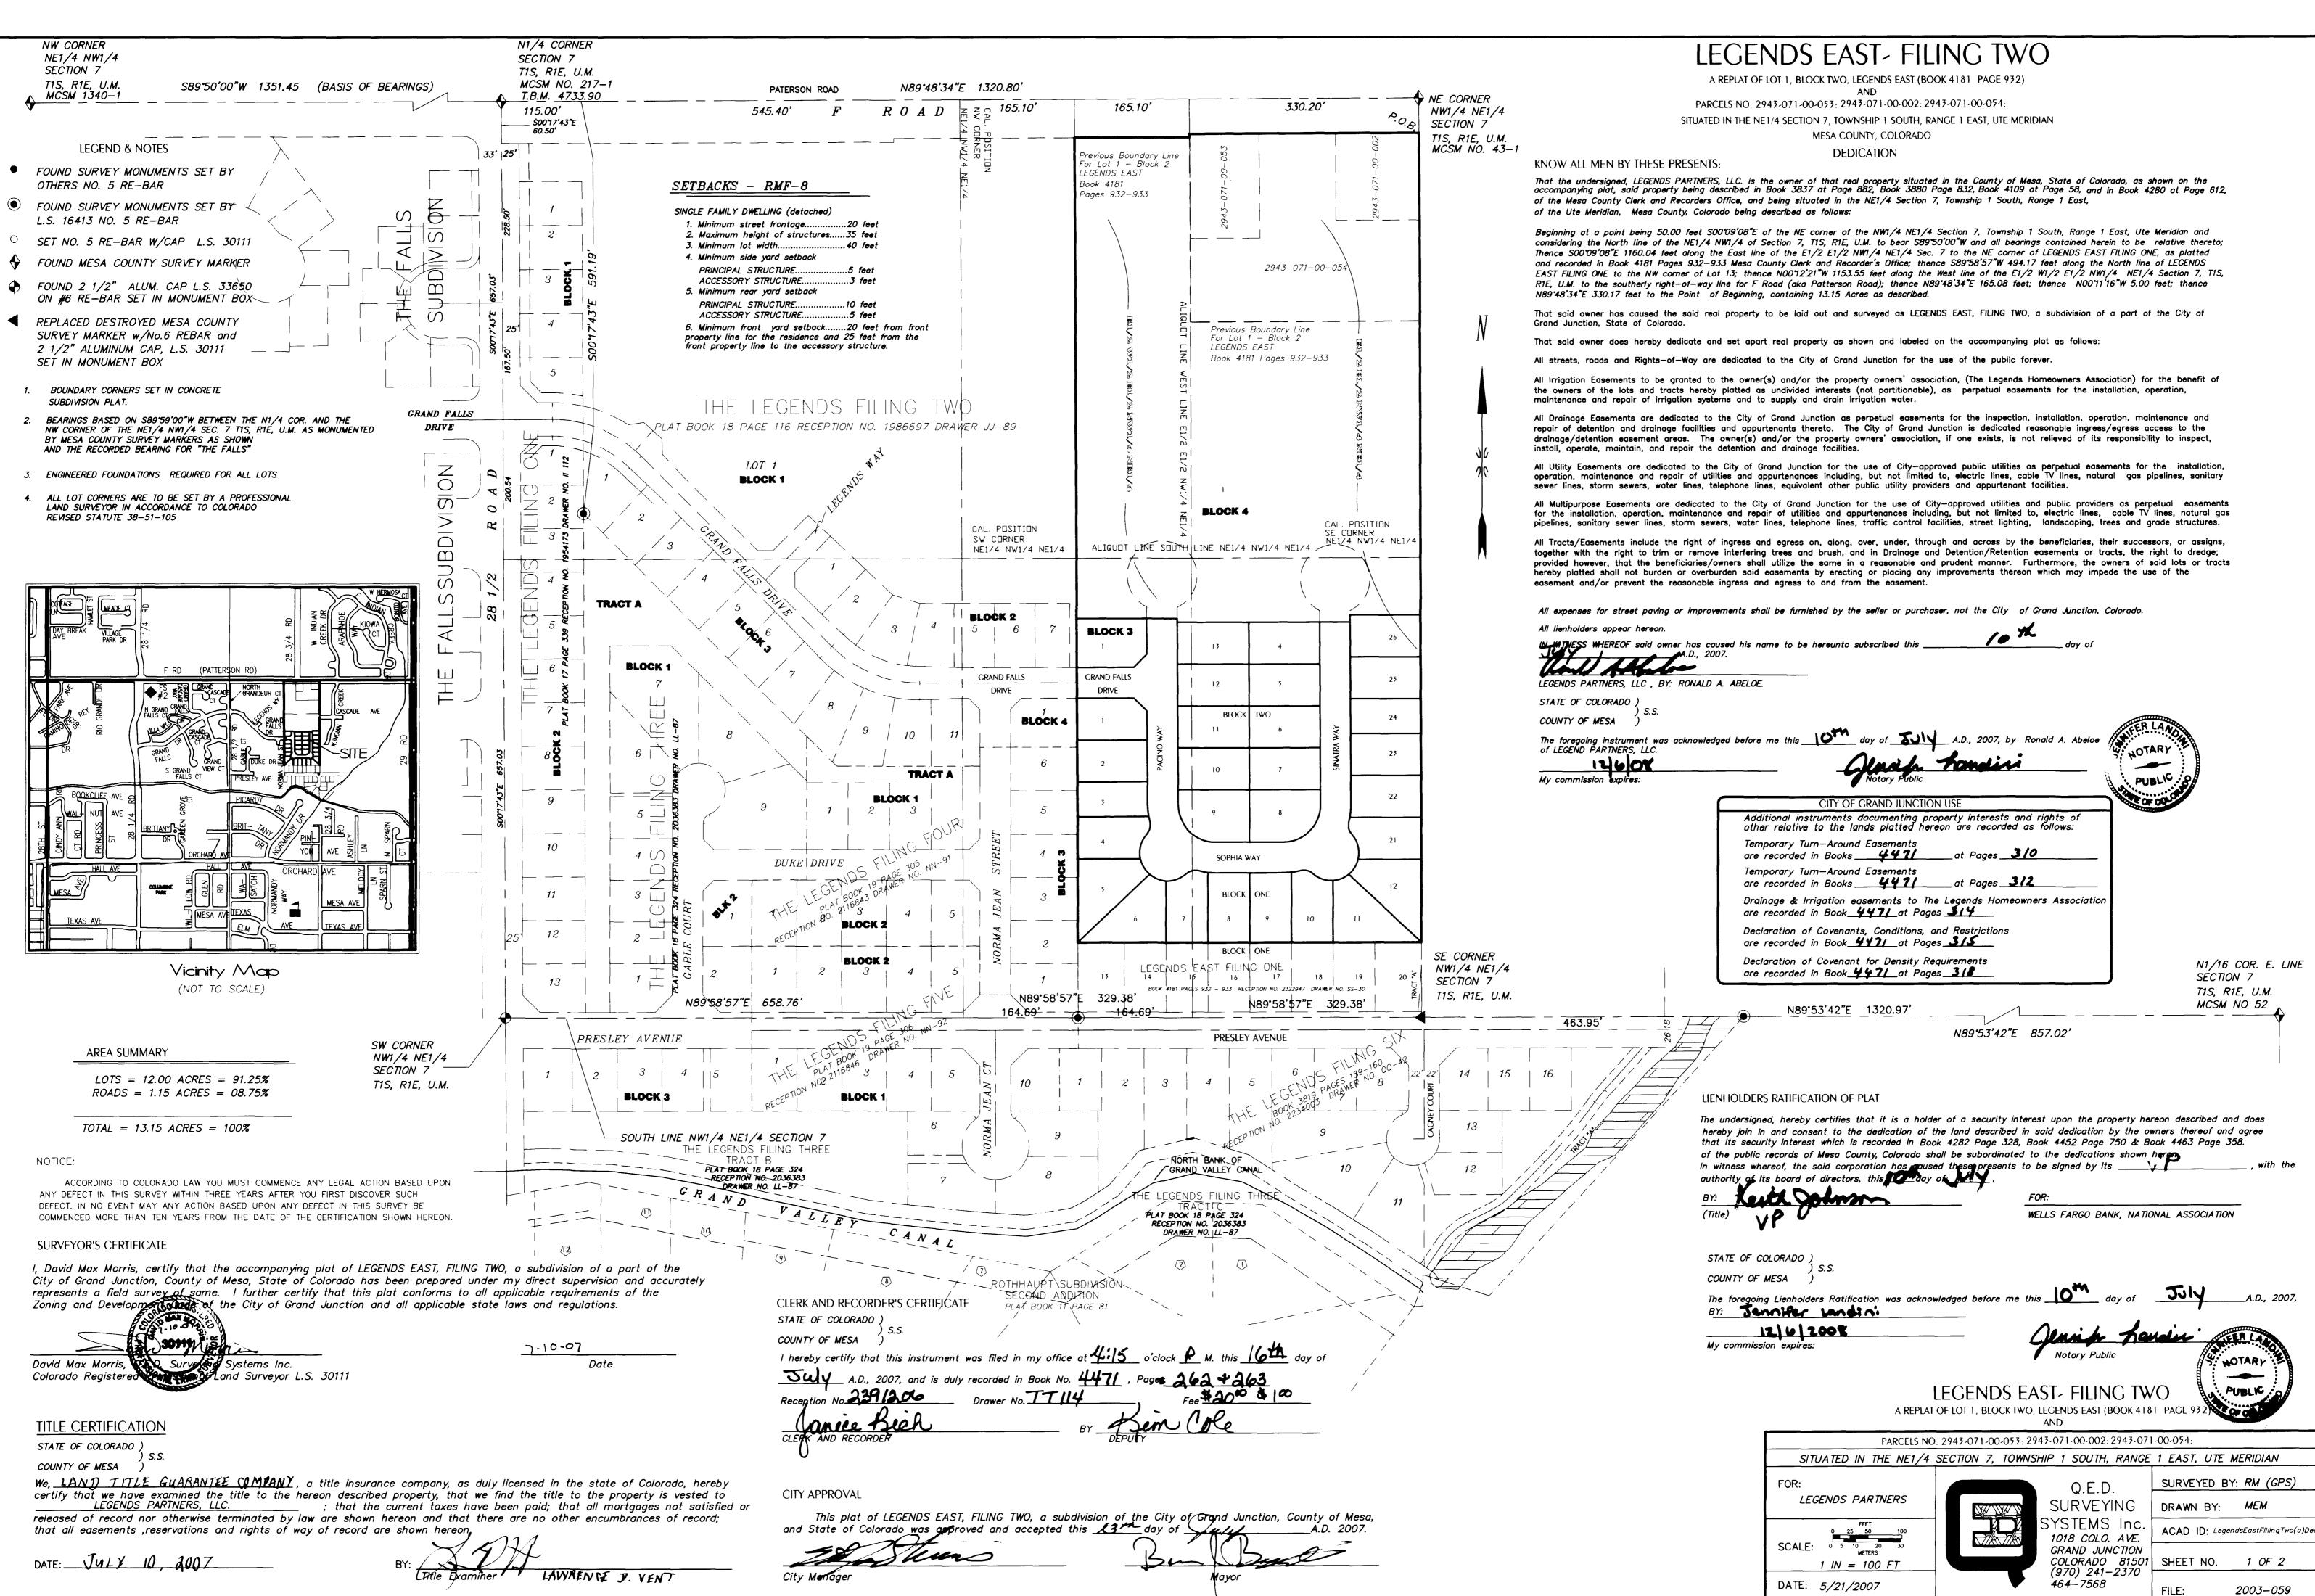

## AFFIDAVIT OF CORRECTION

STATE OF COLORADO )
SS
COUNTY OF MESA )

I, DAVID MAX MORRIS of lawful age, being first duly sworn, upon oath deposes and states:

That I am a registered land surveyor of the State of Colorado and have examined the Plat of LEGENDS EAST- FILING TWO, a Subdivision located in a portion of Section 7, Township 1 South, Range 1 East, UTE MERIDIAN, said subdivision having been recorded in Book 4471, at Page 262, at Reception Number 2391206, of the Mesa County Records.

Affiant finds and states that the Plat should be corrected as follows: The distance along Lot 3, Block 1 labeled as "43.29" should be labeled as 32.82". The course along Lot 12, Block 1 labeled as "S46°51'37"E 138.71" should be labeled as S46°51'37"E 143.09, and is hereby corrected by this affidavit.

David Max Morris
Colorado L.S. No. 30111

Subscribed and sworn to before me this 277 day of Avaus 7

My Commission expires:\_\_=

- W H

HOTAR

or colon