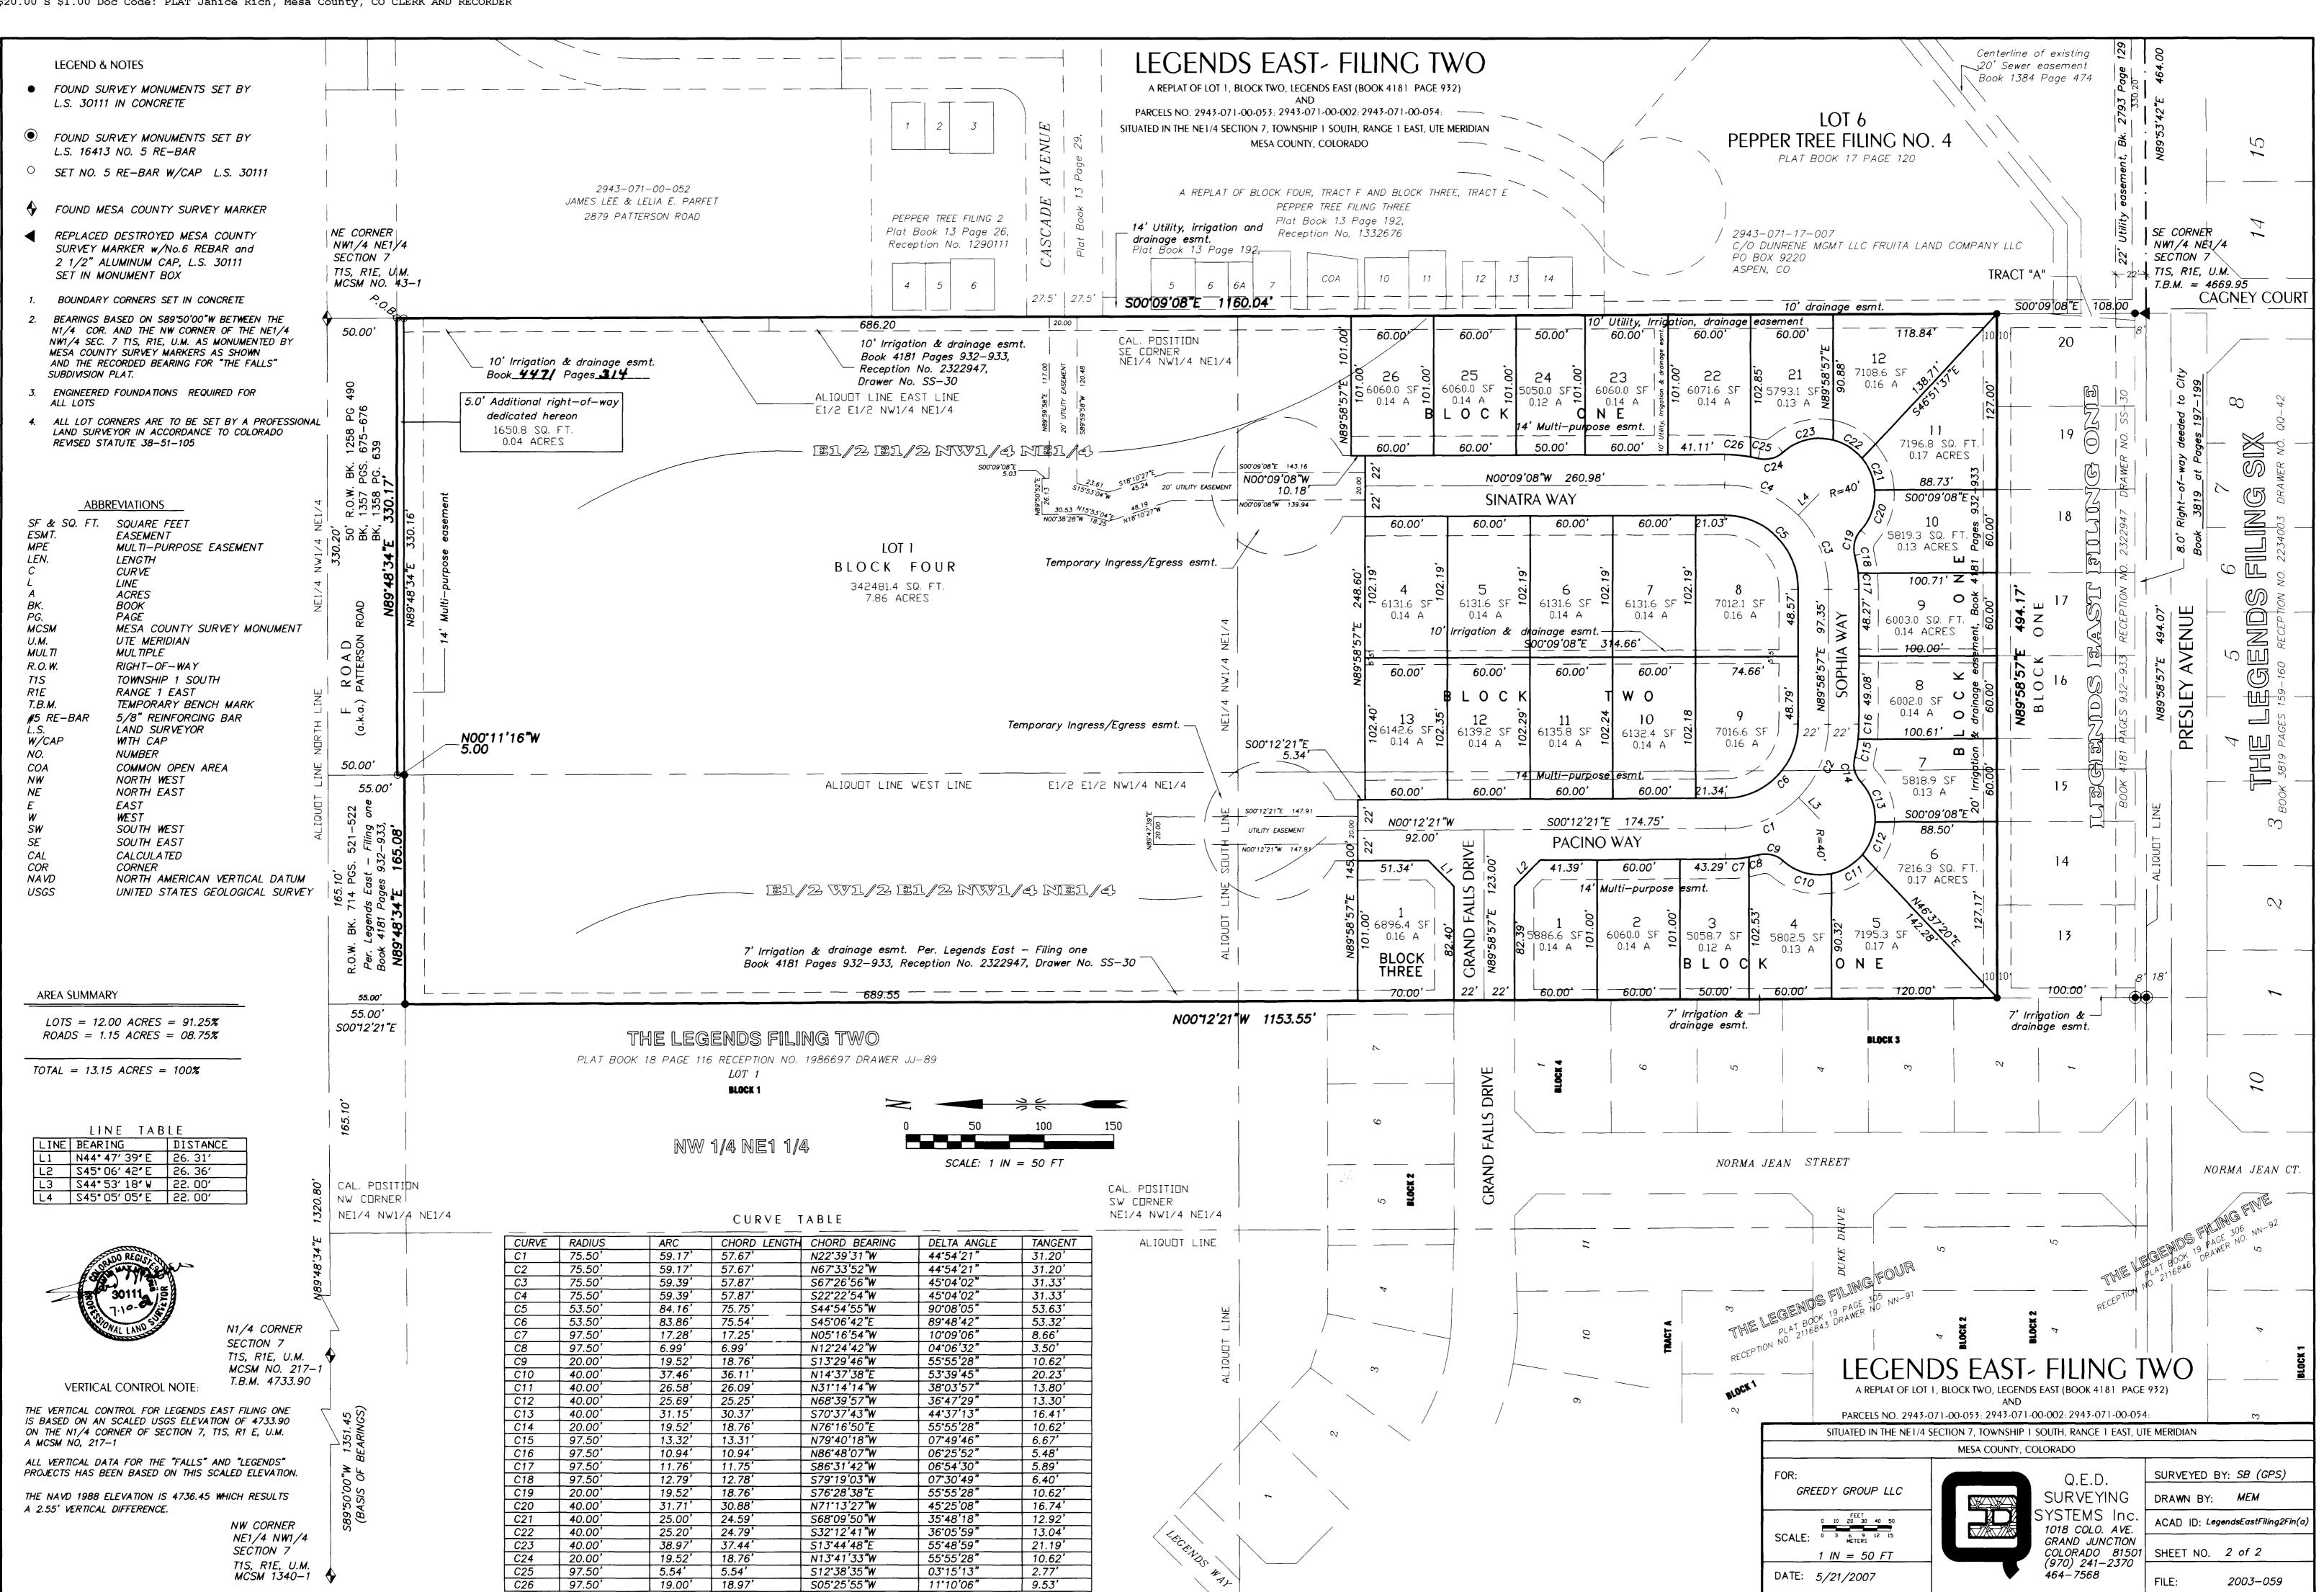

## AFFIDAVIT OF CORRECTION

STATE OF COLORADO )
SS
COUNTY OF MESA )

I, DAVID MAX MORRIS of lawful age, being first duly sworn, upon oath deposes and states:

That I am a registered land surveyor of the State of Colorado and have examined the Plat of LEGENDS EAST- FILING TWO, a Subdivision located in a portion of Section 7, Township 1 South, Range 1 East, UTE MERIDIAN, said subdivision having been recorded in Book 4471, at Page 262, at Reception Number 2391206, of the Mesa County Records.

Affiant finds and states that the Plat should be corrected as follows: The distance along Lot 3, Block 1 labeled as "43.29" should be labeled as 32.82". The course along Lot 12, Block 1 labeled as "S46°51'37"E 138.71" should be labeled as S46°51'37"E 143.09, and is hereby corrected by this affidavit.

David Max Morris
Colorado L.S. No. 30111

Subscribed and sworn to before me this 277 day of Avaus 7

My Commission expires:\_\_=

- W H

HOTAR

or colon