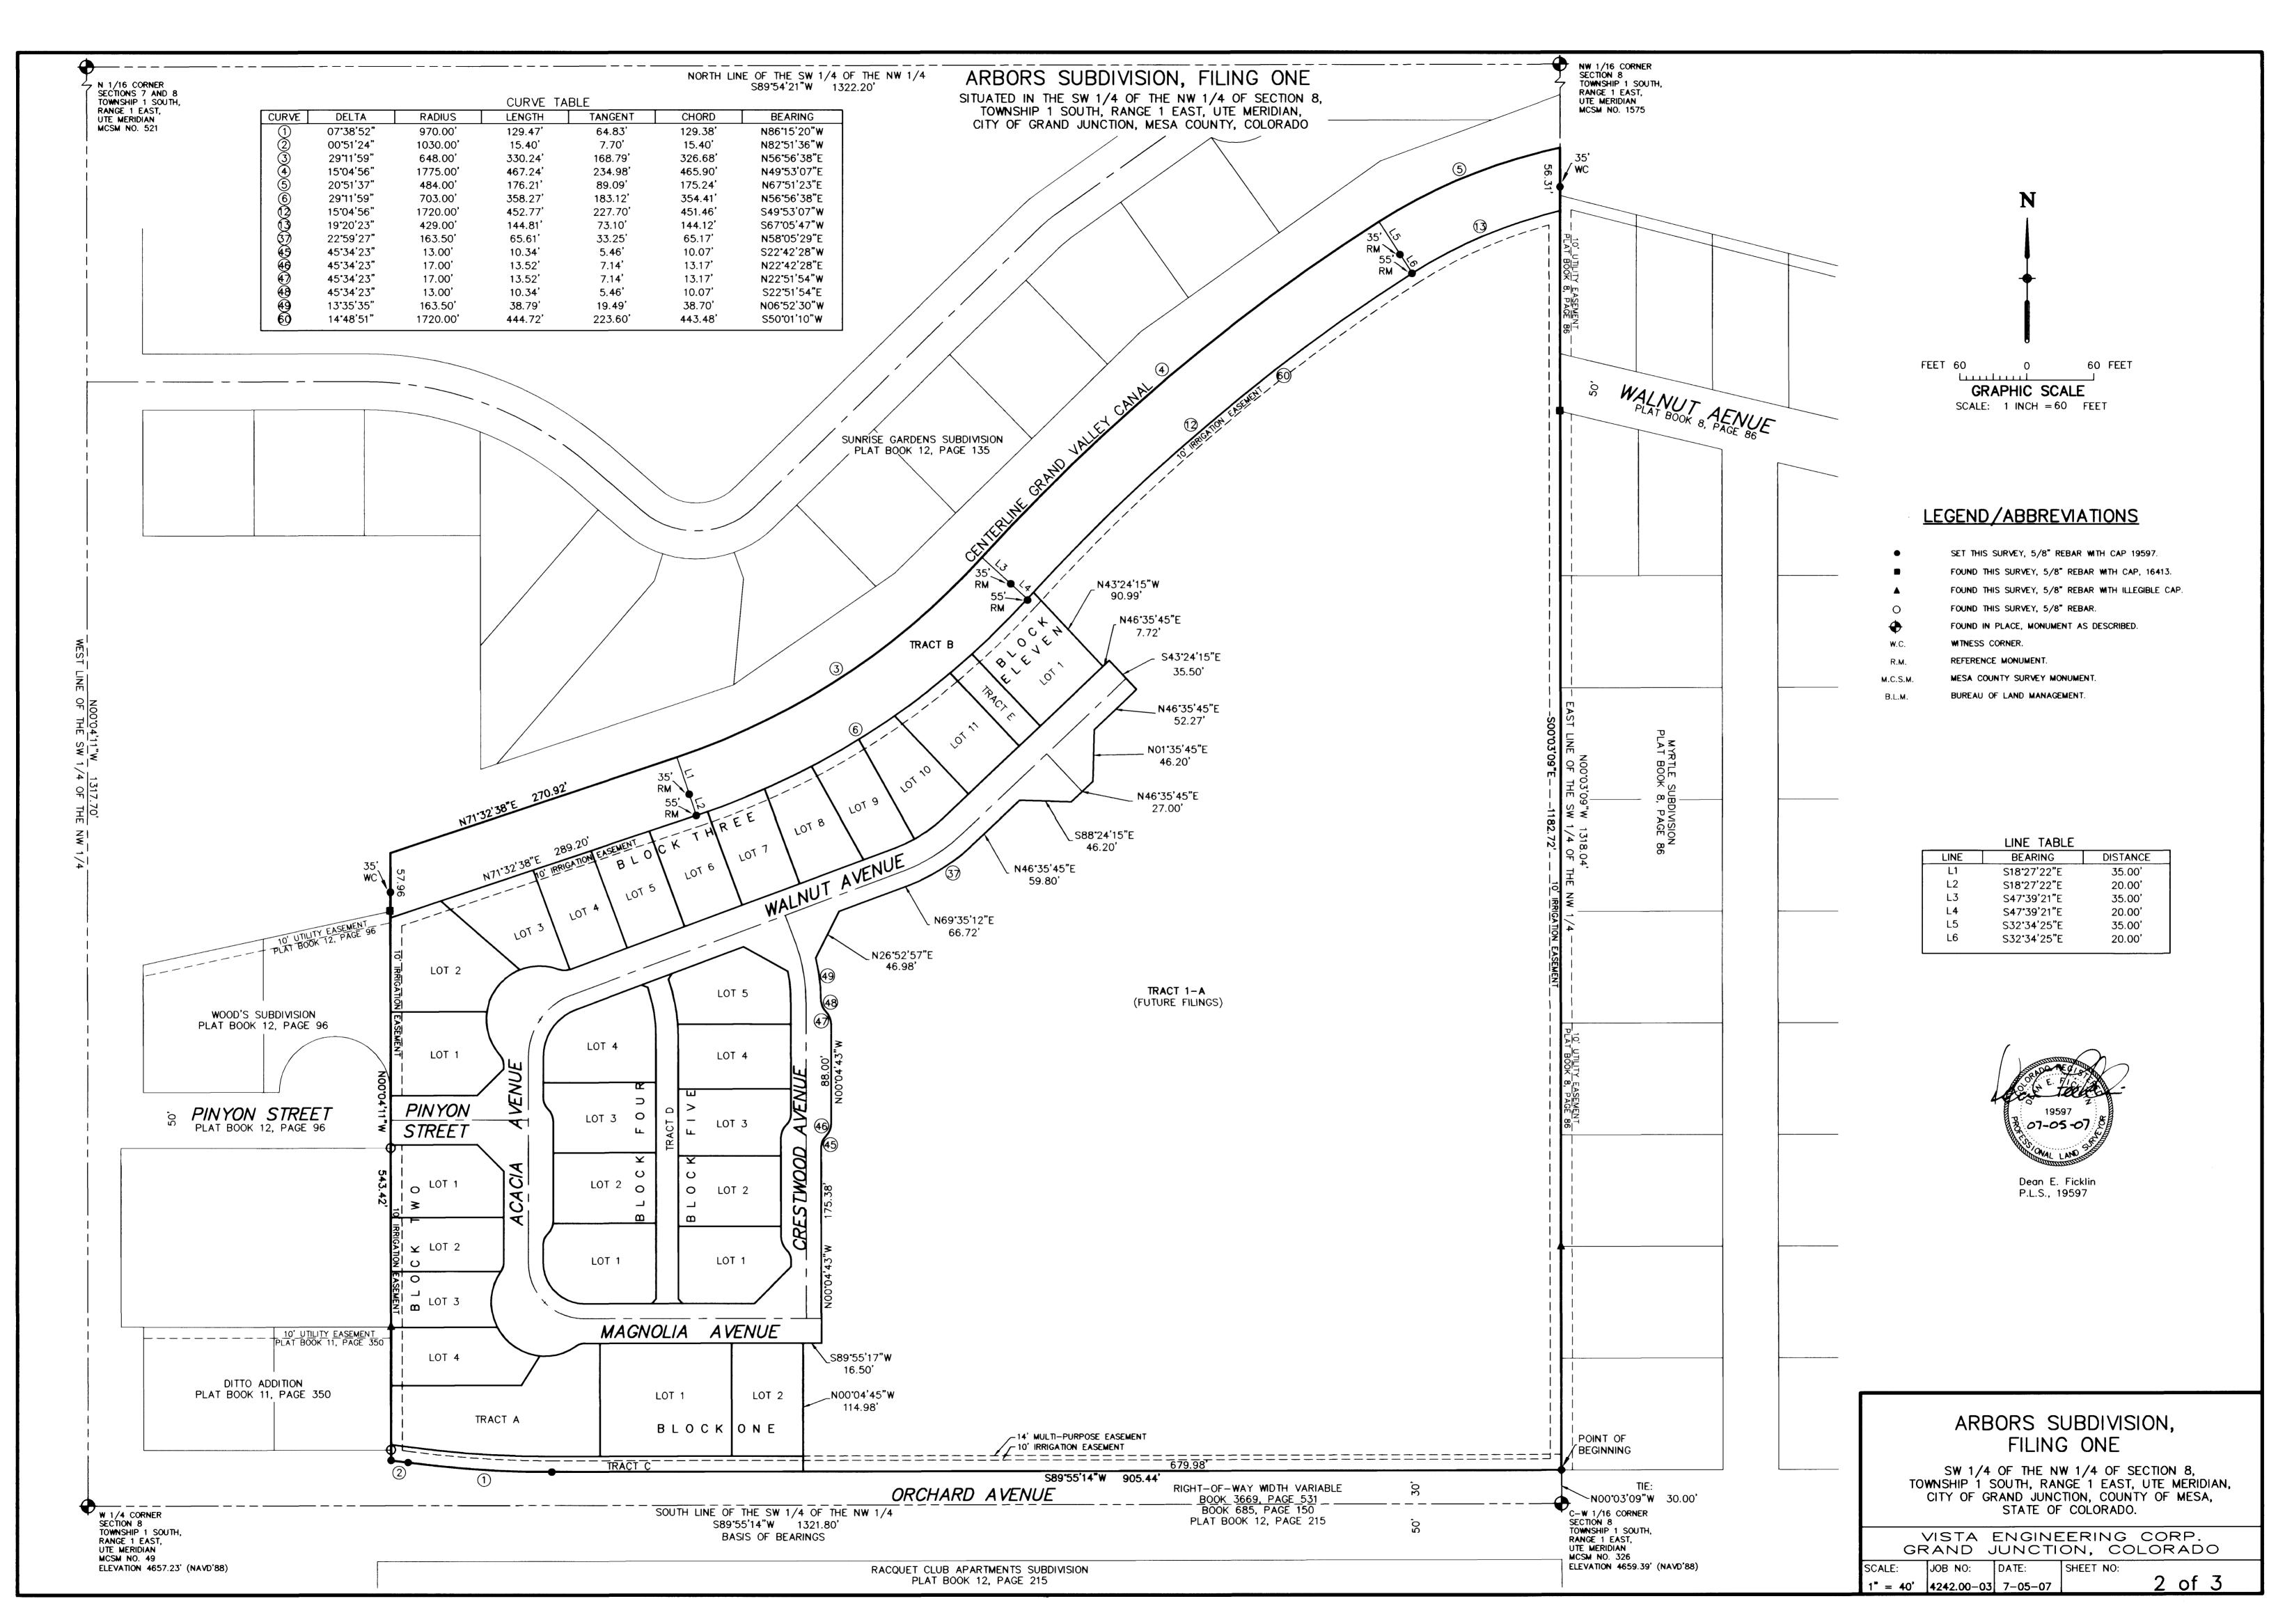

# AREA SUMMARY

| LOTS      | 3.768 AC.±  | 18.5 <b>%</b> |
|-----------|-------------|---------------|
| TRACT A   | 0.306 AC.±  | 1.5%          |
| TRACT B   | 1.572 AC.±  | 7.7%          |
| TRACT C   | 0.119 AC.±  | 0.6%          |
| TRACT D   | 0.135 AC.±  | 0.7%          |
| TRACT E   | 0.053 AC.±  | 0.3%          |
| ROADS     | 1.497 AC.±  | 7.4%          |
| TRACT 1-A | 12.867 AC.± | 63.3 <b>%</b> |
|           |             |               |
| TOTAL     | 20.317 AC.± | 100%          |

### A tract of land situated in the SW 1/4 of the NW 1/4 of Section 8, Township 1 South, Range 1 East of the Ute Meridian, County of Mesa, State of Colorado, more fully described as follows:

Beginning at the southeasterly corner of a tract of land, which bears N 00°03'09" W, 30.00 feet from the C-W 1/16 corner of Section 8, Township 1 South, Range 1 East of the Ute Meridian and considering the south line of the SW 1/4 of the NW 1/4 of said Section 8 to bear S 89°55'14" W, with all other bearings contained herein relative thereto;

- 1. Thence S 89'55'14" W, 905.44 feet;
- 2. Thence northwesterly 129.47 feet along the arc of a circular curve to the right with a radius of 970.00 feet, a delta of 07'38'52", and a chord bearing N 86'15'20" W, 129.38 feet;
- 3. Thence northwesterly 15.40 feet along the arc of a circular curve to the left with a radius of 1030.00 feet, a delta of 00°51'24", and a chord bearing N 82°51'36" W, 15.40 feet;
- 4. Thence N 00'04'11" W, 543.42 feet;
- 5. Thence N 71'32'38" E, 270.92 feet;
- 6. Thence northeasterly 330.24 feet along the arc of a circular curve to the left with a radius of 648.00 feet, a delta of 29'11'59", and a chord bearing N 56'56'38" E, 326.68 feet:
- 7. Thence northeasterly 467.24 feet along the arc of a circular curve to the right with a radius of 1775.00 feet, a delta of 15°04'56", and a chord bearing N 49°53'07" E, 465.90 feet;
- 8. Thence northeasterly 176.21 feet along the arc of a circular curve to the right with a radius of 484.00 feet, a delta of 20°51'37", and a chord bearing N 67°51'23" E, 175.24 feet;
- 9. Thence S 00°03'09" E, 1182.72 feet to the point of beginning.

facilities.

- the accompanying plat as follows: 1. All streets, roads and Right-of-Way are dedicated to the City of Grand Junction for the use of the public forever.
- 2. All Multipurpose Easements are dedicated to the City of Grand Junction for the use of City-approved utilities and public providers as perpetual easements for the installation, operation, maintenance and repair of utilities and appurtenances including, but not limited to, electric lines, cable TV lines, natural gas pipelines, sanitary sewer lines, storm sewers, water lines, telephone lines, traffic control facilities, street lighting, landscaping, trees and grade structures.
- 3. All Utility Easements are dedicated to the City of Grand Junction for the use of City-approved public utilities as perpetual easements for the installation, operation, maintenance and repair of utilities and appurtenances including, but not limited to, electric lines, cable TV lines, natural gas pipelines, sanitary sewer lines, storm sewers, water lines, telephone lines, equivalent other public utility providers and appurtenant
- 4. All Irrigation Easements to be granted to the Arbors Homeowners Association, for the benefit of the owners of the lots and tracts hereby platted as undivided interests (not partitionable), as perpetual easements for the installation, operation, maintenance and repair of irrigation systems and to supply and drain irrigation water.
- 5. All Drainage Easements to be granted to the Arbors Homeowners Association, for the benefit of the owners of the lots and tracts hereby platted as undivided interests (not partitionable), as perpetual easements for the installation. operation. maintenance and repair of drainage facilities for the conveyance of runoff water which originated within the area hereby platted or from upstream areas, through natural or man-made facilities above or below ground.
- 6. Tract A (Open Space) to be granted to the Arbors Homeowners Association, for the benefit of the owners of the lots and tracts hereby platted as undivided interests (not partitionable) for: (a) conveying and detaining/retaining runoff water which originates from the area hereby platted, and also for the conveyance of runoff from upstream areas, through natural or man-made facilities above or below ground; (b) usage and aesthetic purposes as determined appropriate by said owners.
- 7. Tract B (Open Space) to be granted to the Arbors Homeowners Association, for usage, landscaping and aesthetic purposes as determined appropriate by said owners, subject to any historical and recorded rights and usage of the Grand Valley Irrigation Company to install, operate, maintain and repair irrigation water transmission and distribution facilities.
- 8. Tract C (Open Space) to be granted to the Arbors Homeowners Association, for usage, landscaping and aesthetic purposes as determined appropriate by said owners.
- 9. Tracts D and E to be granted to the Arbors Homeowners Association, for the benefit of the owners of the lots and tracts hereby platted as undivided interests (not partitionable) for: (a) ingress and egress of the appropriate lot owners, their guests, and invitees, and also for the use by public providers and utilities, including but not limited to, postal service, trash collection, fire, police and emergency vehicles and services; (b) usage and aesthetic purposes as determined appropriate by said owners.
- 10. All Drainage Easements are dedicated to the City of Grand Junction as a perpetual easements for the inspection, installation, operation, maintenance and repair of detention and drainage facilities and appurtenances thereto. The City of Grand Junction is dedicated reasonable ingress/egress access to the drainage/detention easement areas. The owner(s) and/or the property owners' association, if one exists, is not relieved of its responsibility to inspect, install, operate, maintain, and repair the detention and drainage facilities.