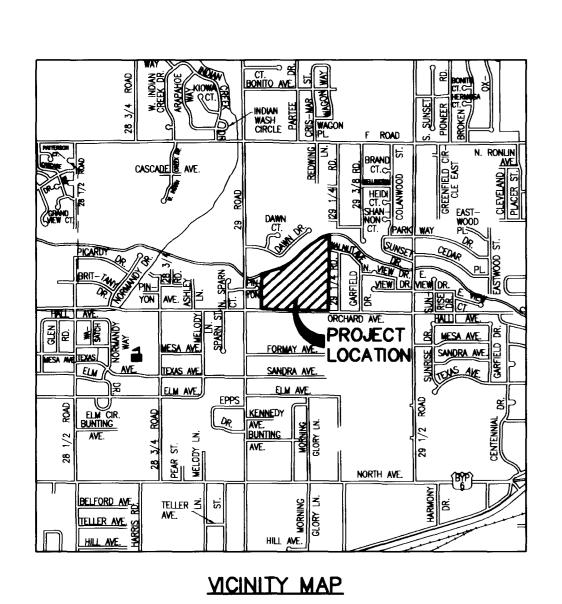

### A tract of land situated in the SW 1/4 of the NW 1/4 of Section 8, Township 1 South, Range 1 East of the Ute Meridian, County of Mesa, State of Colorado, more fully described as follows:

Beginning at the southeasterly corner of a tract of land, which bears N 00°03'09" W, 30.00 feet from the C-W 1/16 corner of Section 8, Township 1 South, Range 1 East of the Ute Meridian and considering the south line of the SW 1/4 of the NW 1/4 of said Section 8 to bear S 89°55'14" W, with all other bearings contained herein relative thereto;

- 1. Thence S 89'55'14" W, 905.44 feet;
- 2. Thence northwesterly 129.47 feet along the arc of a circular curve to the right with a radius of 970.00 feet, a delta of 07'38'52", and a chord bearing N 86'15'20" W, 129.38 feet;
- 3. Thence northwesterly 15.40 feet along the arc of a circular curve to the left with a radius of 1030.00 feet, a delta of 00°51'24", and a chord bearing N 82°51'36" W, 15.40 feet;
- 4. Thence N 00'04'11" W, 543.42 feet;
- 5. Thence N 71'32'38" E, 270.92 feet;
- 6. Thence northeasterly 330.24 feet along the arc of a circular curve to the left with a radius of 648.00 feet, a delta of 29'11'59", and a chord bearing N 56'56'38" E, 326.68 feet:
- 7. Thence northeasterly 467.24 feet along the arc of a circular curve to the right with a radius of 1775.00 feet, a delta of 15°04'56", and a chord bearing N 49°53'07" E, 465.90 feet;
- 8. Thence northeasterly 176.21 feet along the arc of a circular curve to the right with a radius of 484.00 feet, a delta of 20°51'37", and a chord bearing N 67°51'23" E, 175.24 feet;
- 9. Thence S 00°03'09" E, 1182.72 feet to the point of beginning.