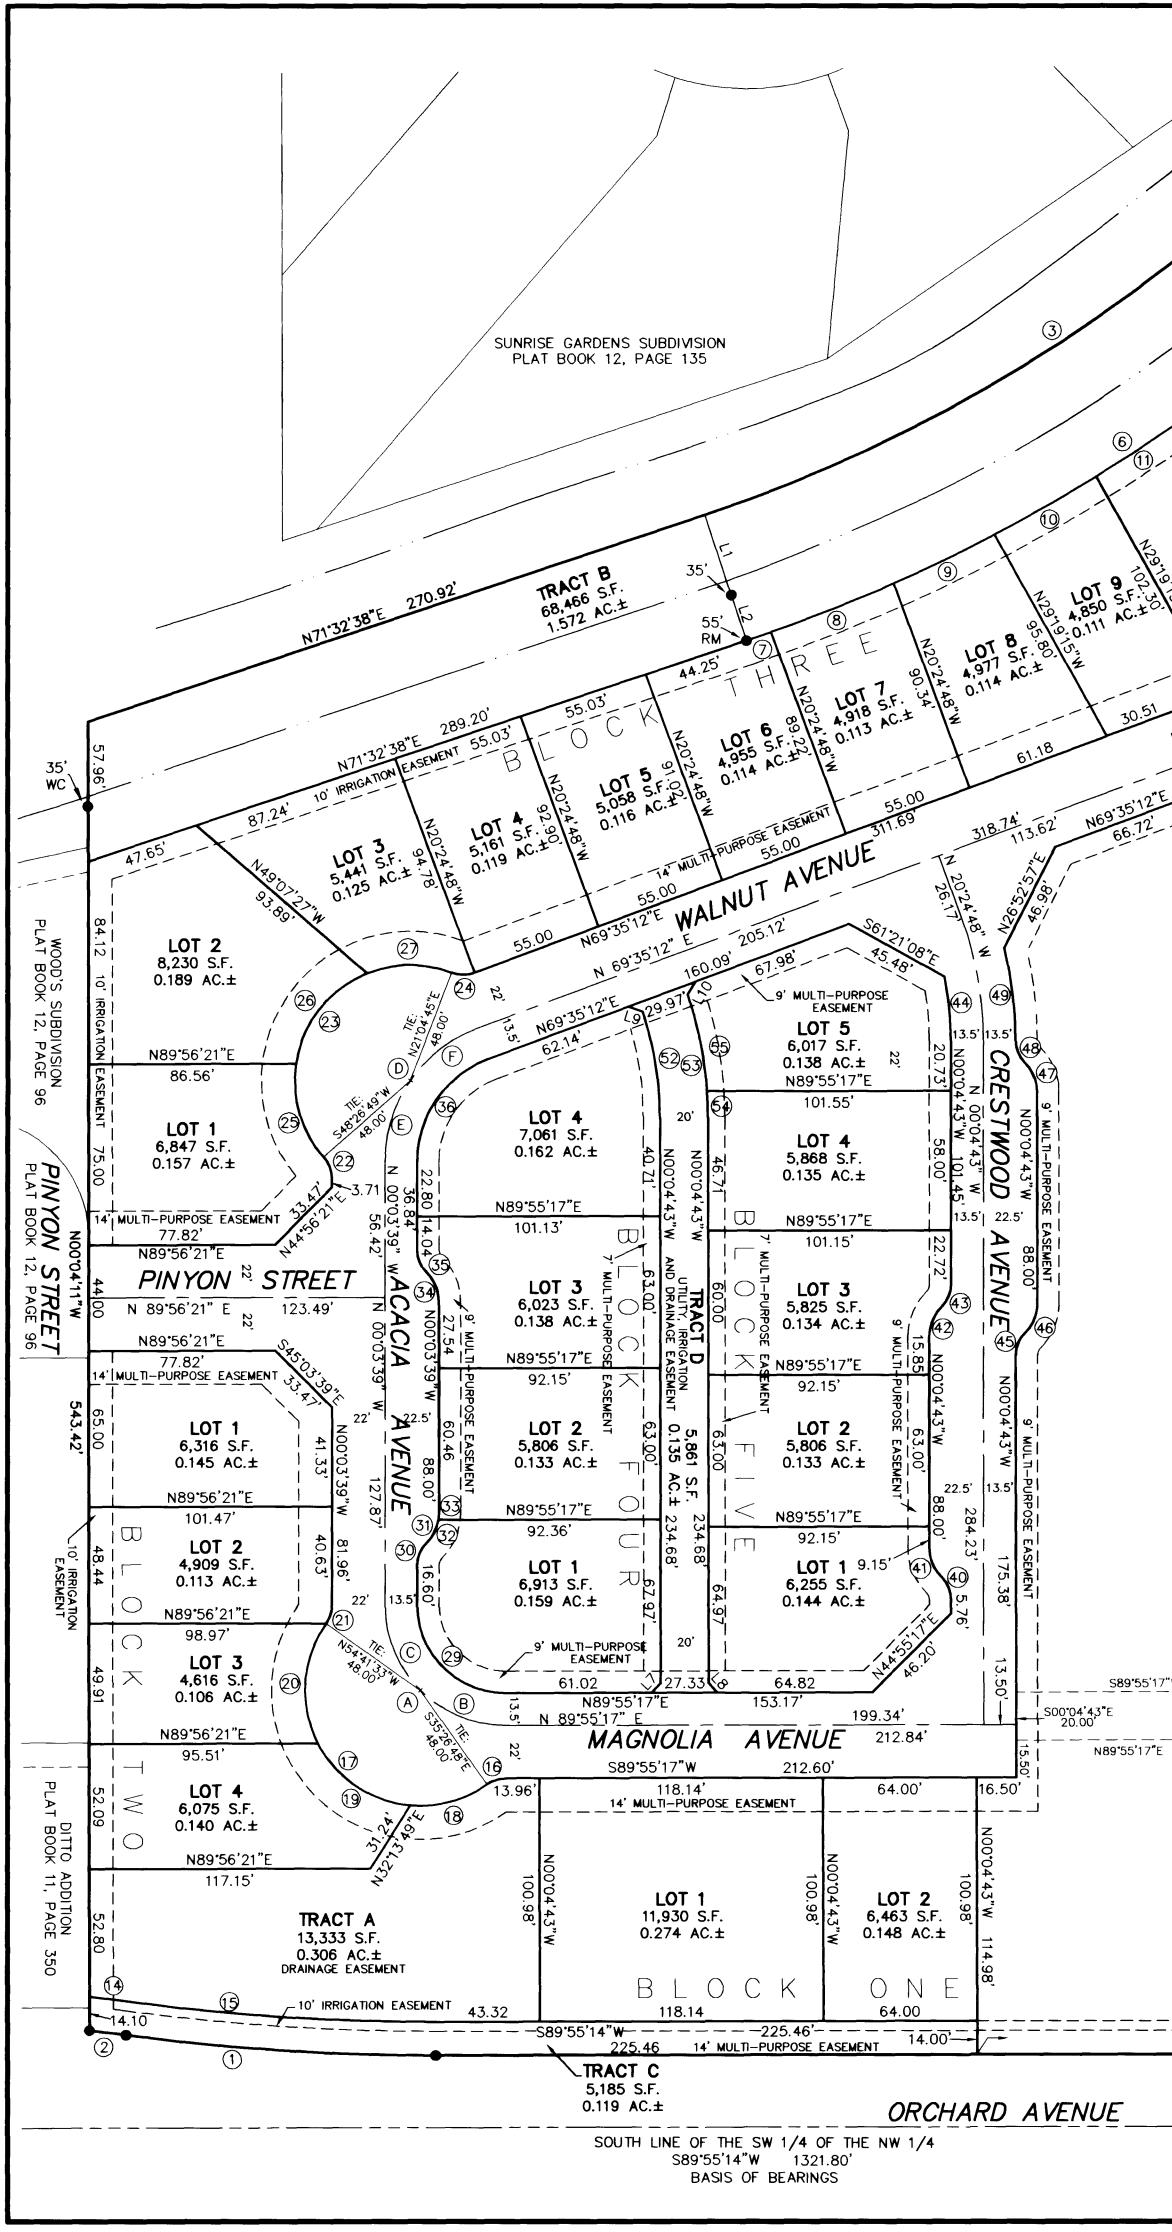

# AREA SUMMARY

| LOTS      | 3.768 AC.±  | 18.5 <b>%</b> |
|-----------|-------------|---------------|
| TRACT A   | 0.306 AC.±  | 1.5%          |
| TRACT B   | 1.572 AC.±  | 7.7%          |
| TRACT C   | 0.119 AC.±  | 0.6%          |
| TRACT D   | 0.135 AC.±  | 0.7%          |
| TRACT E   | 0.053 AC.±  | 0.3%          |
| ROADS     | 1.497 AC.±  | 7.4%          |
| TRACT 1-A | 12.867 AC.± | 63.3 <b>%</b> |
|           |             |               |
| TOTAL     | 20.317 AC.± | 100%          |

facilities.

- the accompanying plat as follows: 1. All streets, roads and Right-of-Way are dedicated to the City of Grand Junction for the use of the public forever.
- 2. All Multipurpose Easements are dedicated to the City of Grand Junction for the use of City-approved utilities and public providers as perpetual easements for the installation, operation, maintenance and repair of utilities and appurtenances including, but not limited to, electric lines, cable TV lines, natural gas pipelines, sanitary sewer lines, storm sewers, water lines, telephone lines, traffic control facilities, street lighting, landscaping, trees and grade structures.
- 3. All Utility Easements are dedicated to the City of Grand Junction for the use of City-approved public utilities as perpetual easements for the installation, operation, maintenance and repair of utilities and appurtenances including, but not limited to, electric lines, cable TV lines, natural gas pipelines, sanitary sewer lines, storm sewers, water lines, telephone lines, equivalent other public utility providers and appurtenant
- 4. All Irrigation Easements to be granted to the Arbors Homeowners Association, for the benefit of the owners of the lots and tracts hereby platted as undivided interests (not partitionable), as perpetual easements for the installation, operation, maintenance and repair of irrigation systems and to supply and drain irrigation water.
- 5. All Drainage Easements to be granted to the Arbors Homeowners Association, for the benefit of the owners of the lots and tracts hereby platted as undivided interests (not partitionable), as perpetual easements for the installation. operation. maintenance and repair of drainage facilities for the conveyance of runoff water which originated within the area hereby platted or from upstream areas, through natural or man-made facilities above or below ground.
- 6. Tract A (Open Space) to be granted to the Arbors Homeowners Association, for the benefit of the owners of the lots and tracts hereby platted as undivided interests (not partitionable) for: (a) conveying and detaining/retaining runoff water which originates from the area hereby platted, and also for the conveyance of runoff from upstream areas, through natural or man-made facilities above or below ground; (b) usage and aesthetic purposes as determined appropriate by said owners.
- 7. Tract B (Open Space) to be granted to the Arbors Homeowners Association, for usage, landscaping and aesthetic purposes as determined appropriate by said owners, subject to any historical and recorded rights and usage of the Grand Valley Irrigation Company to install, operate, maintain and repair irrigation water transmission and distribution facilities.
- 8. Tract C (Open Space) to be granted to the Arbors Homeowners Association, for usage, landscaping and aesthetic purposes as determined appropriate by said owners.
- 9. Tracts D and E to be granted to the Arbors Homeowners Association, for the benefit of the owners of the lots and tracts hereby platted as undivided interests (not partitionable) for: (a) ingress and egress of the appropriate lot owners, their guests, and invitees, and also for the use by public providers and utilities, including but not limited to, postal service, trash collection, fire, police and emergency vehicles and services; (b) usage and aesthetic purposes as determined appropriate by said owners.
- 10. All Drainage Easements are dedicated to the City of Grand Junction as a perpetual easements for the inspection, installation, operation, maintenance and repair of detention and drainage facilities and appurtenances thereto. The City of Grand Junction is dedicated reasonable ingress/egress access to the drainage/detention easement areas. The owner(s) and/or the property owners' association, if one exists, is not relieved of its responsibility to inspect, install, operate, maintain, and repair the detention and drainage facilities.