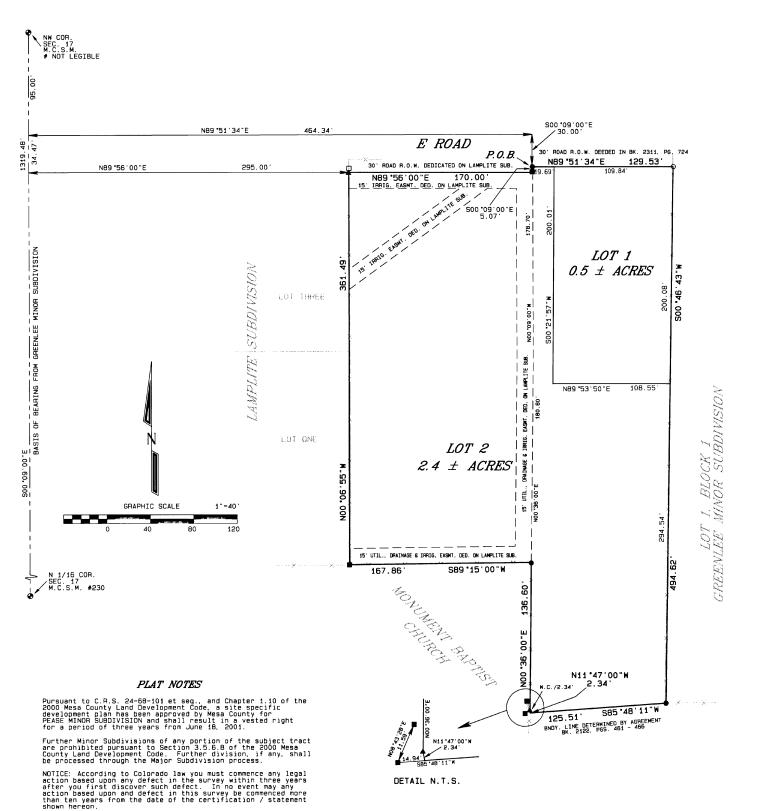

described as follows:

LOT 4, in Lamplite Subdivision as recorded in Plat Book 11 at Page 94.

AND

Commencing at the found Mesa County survey marker for the northwest corner of said Section 17. The basis of bearing being 500 '09' 00' E to the N 1/16 corner of said Section 19. The basis of bearing being 500 '09' 00' E to the N 1/16 corner of said Section 19. The s

#### **LEGEND**

- TO MESA COUNTY SURVEY MARKER
- FD. #5 REBAR NO CAP
- ▲ FD. #4 REBAR W/ PLASTIC CAP MARKED NHPG LS 9960
- FD. #5 REBAR W/ PLASTIC CAP
  MARKED HAAG LS 27266
  O FD. #5 REBAR W/ ALUM. CAP STAMPED
  THOMPSON-LANGFORD CORP. PLS 18480
- ☐ FD. 1.25' IRON PIPE
- SET #5 REBAR W/ 2" ALUM CAP STAMPED D H SURVEYS LS 20677

FENCE LINE