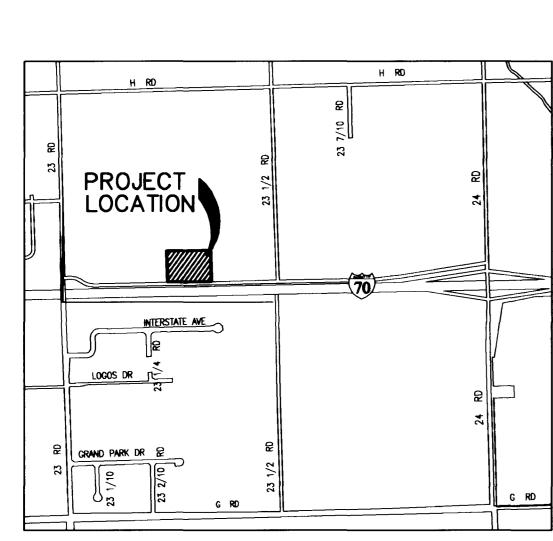

VICINITY MAP

### AREA SUMMARY

| PARCEL 1 | 2.05 AC.± | <b>4</b> 0.9 <b>%</b> |
|----------|-----------|-----------------------|
| PARCEL 2 | 2.96 AC.± | 59.1%                 |
| TOTAL    | 5.01 AC.± | 100%                  |

#### NOTES:

## WOOMER SIMPLE SUBDIVISION

LOT 1 OF ELDER, QUINN, & MCGILL INC., PLANNED COMMERCIAL PARK PLAT BOOK 12, PAGE 338.

SITUATED IN THE SE 1/4 OF THE NW 1/4 OF SECTION 32, TOWNSHIP 1 NORTH, RANGE 1 WEST, UTE MERIDIAN, CITY OF GRAND JUNCTION, MESA COUNTY, COLORADO

1. Notice: According to Colorado law you must commence any legal action based upon any defect in this survey within three years after you first discover such defect. In no event may any action based upon a defect in this survey be commenced more than ten years from the date of certification sh