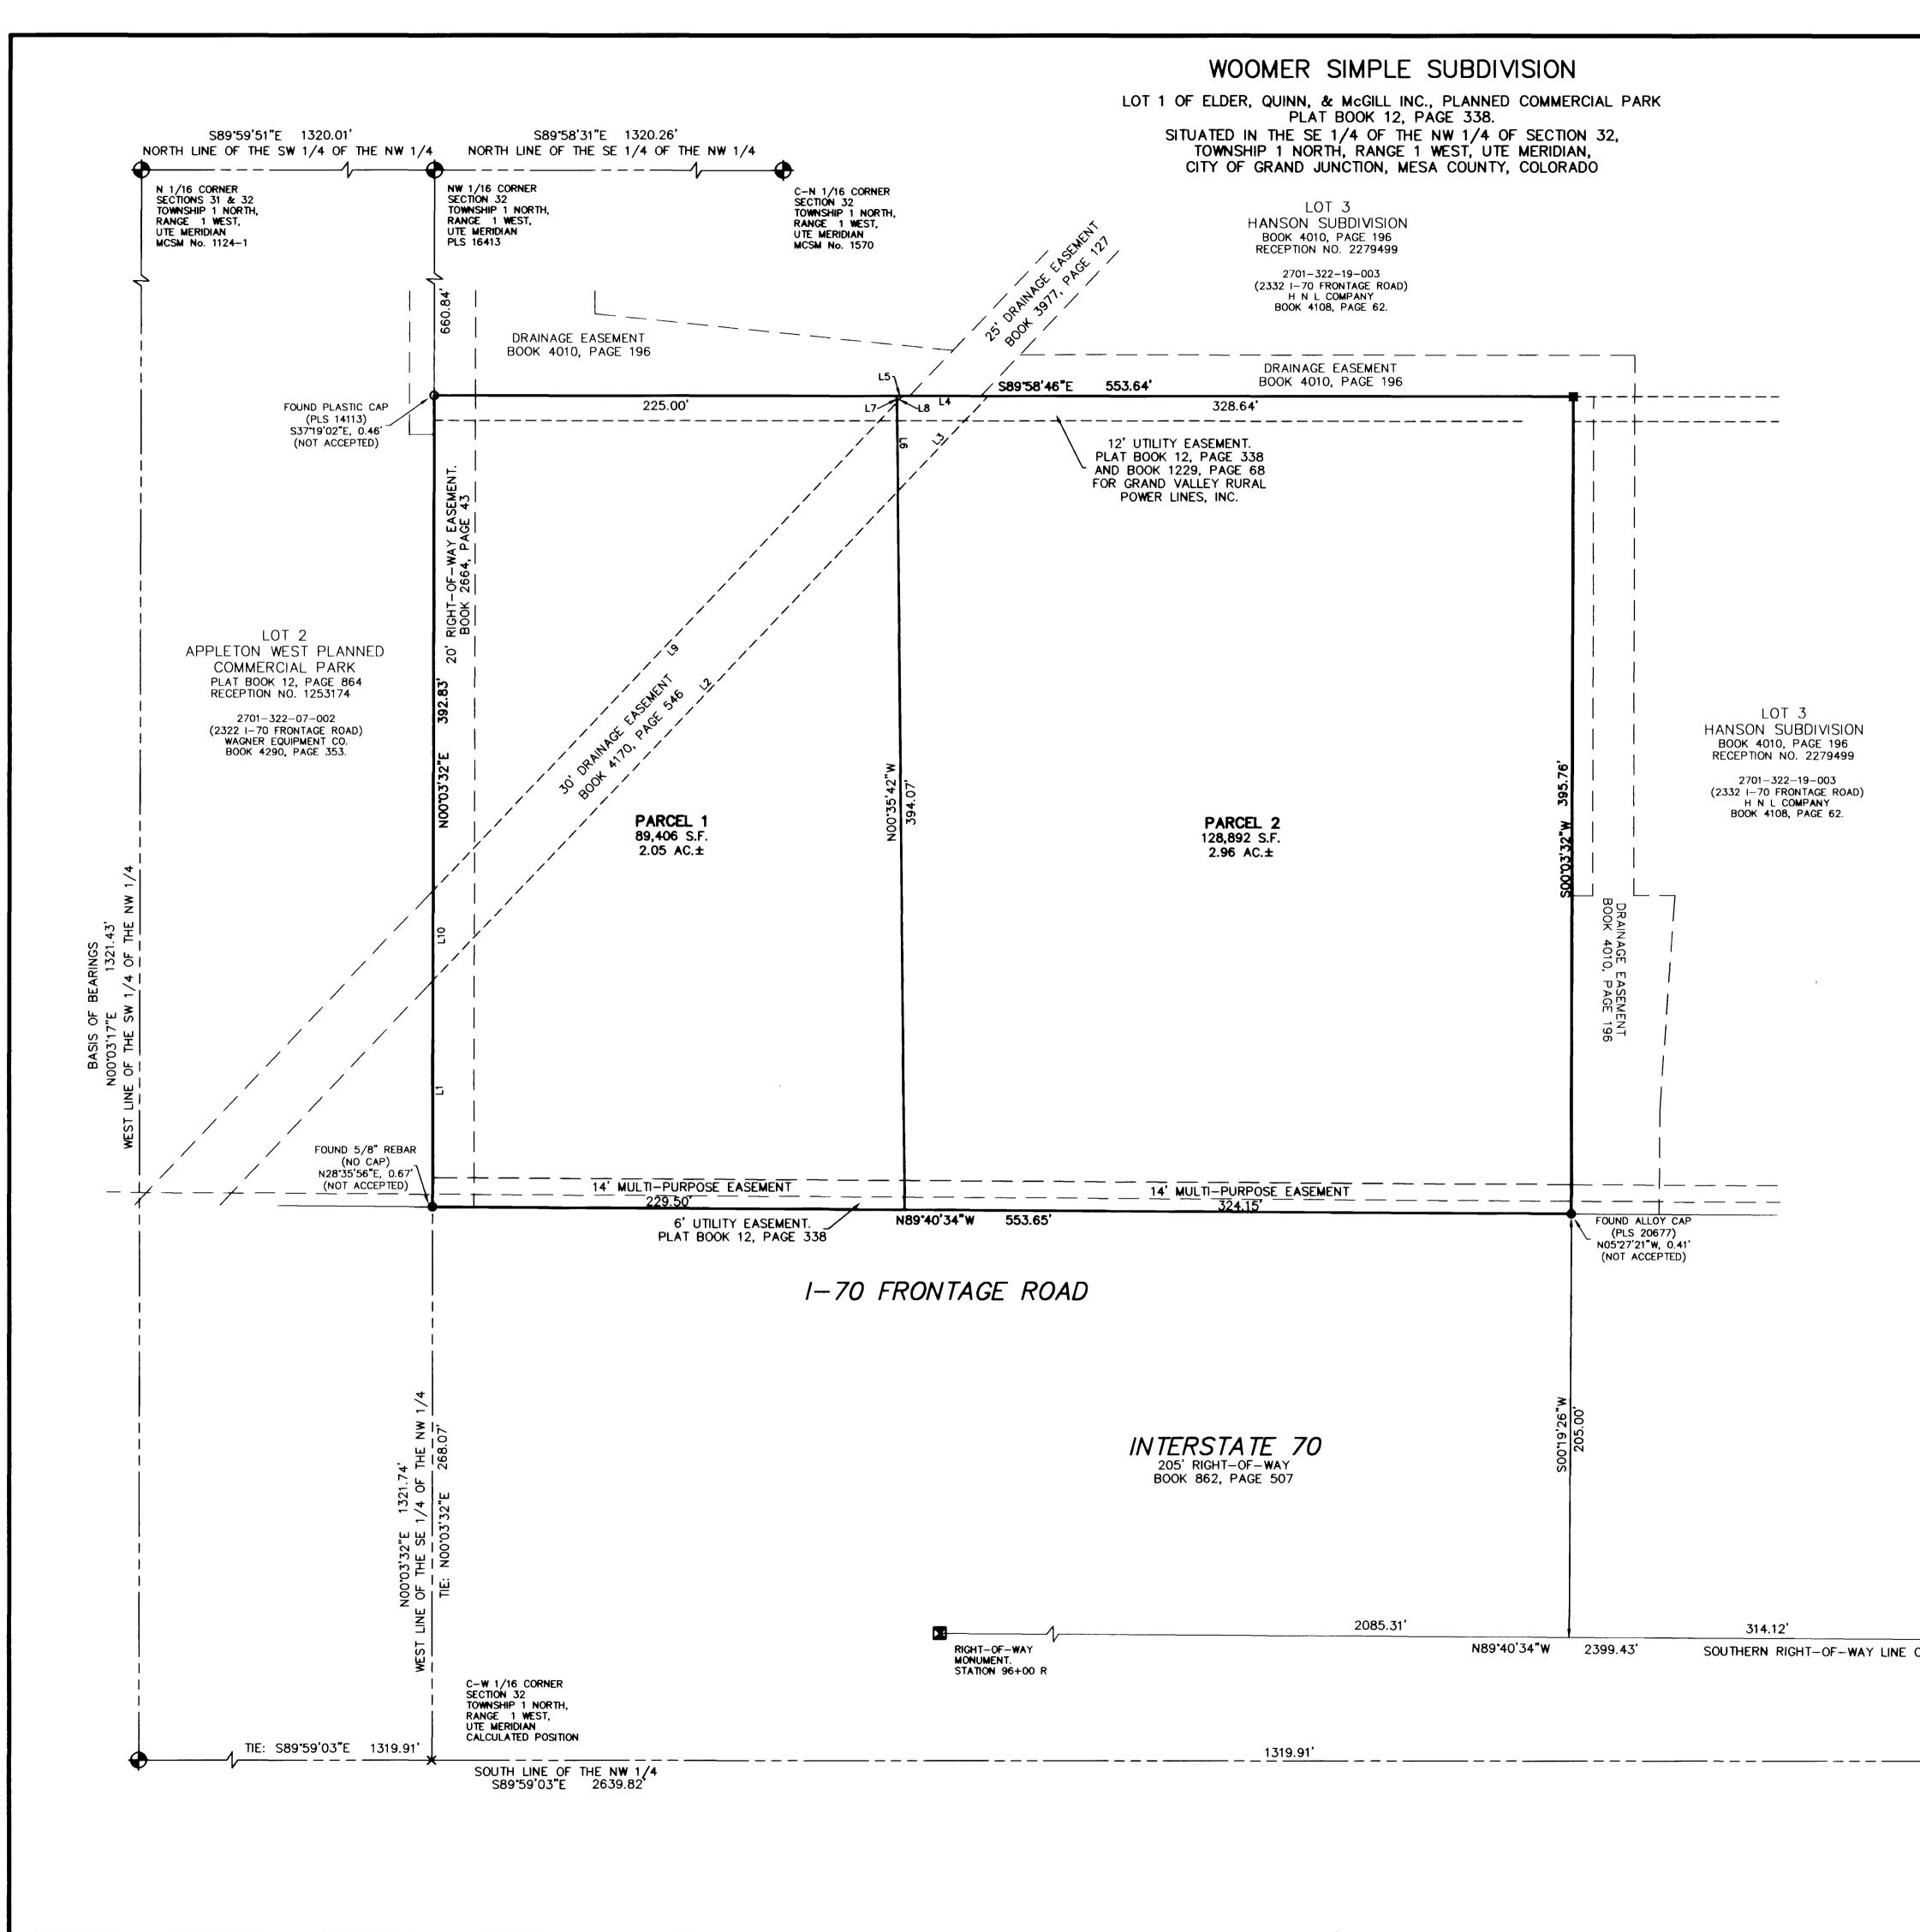

### AREA SUMMARY

| PARCEL 1 | 2.05 AC.± | <b>4</b> 0.9 <b>%</b> |
|----------|-----------|-----------------------|
| PARCEL 2 | 2.96 AC.± | 59.1%                 |
| TOTAL    | 5.01 AC.± | 100%                  |

## WOOMER SIMPLE SUBDIVISION

LOT 1 OF ELDER, QUINN, & MCGILL INC., PLANNED COMMERCIAL PARK PLAT BOOK 12, PAGE 338.

SITUATED IN THE SE 1/4 OF THE NW 1/4 OF SECTION 32, TOWNSHIP 1 NORTH, RANGE 1 WEST, UTE MERIDIAN, CITY OF GRAND JUNCTION, MESA COUNTY, COLORADO

2. BASIS OF BEARINGS: The line between the W 1/4 corner and N 1/16 corner on the west boundary of Section 32, Township 1 North, Range 1 West, Ute Meridian having a bearing of N 00' 03' 17' E. The basis of bearing hereon is based on the grid bearings of the Mesa County SIMSLCS.

3. Existing property corners which were recovered during this survey which were within 0.25 feet t of the position of record were accepted as being in the proper location as shown by record.

 This survey does not constitute a title search by this surveyor or Vista Engineering Corp. All information regarding ownership, rights—of—way, easements of record, adjoinors, and other documents that may affect the quality of title to this property is from a title policy issued by Abstract & Title Co. of Mesa County, Inc, Commitment No. 00919911 C, dated April 22, 2007.

Lot 1 in Elder, Quinn, & McGill Inc., Planned Commercial Park, situated in the SE 1/4 of the NW 1/4 of Section 32, Township 1 North, Range 1 West of the Ute Meridian, County of Mesa, State of Colorado as recorded in Plat Book 12, Page 338 as Reception No. 1243099 in the records of the Mesa County Clerk and Recorder.

Woomer Simple Subdivision as described above contains 5.01 acres more or less. That said owner does hereby dedicate and set apart real property as shown and labeled on the accompanying plat as follows:

1. All Multipurpose Easements are dedicated to the City of Grand Junction for the use of City-approved utilities and public providers as perpetual easements for the installation, operation, maintenance and repair of utilities and appurtenances includina. but not limited to, electric lines, cable TV lines, natural gas pipelines, sanitary sewer lines, storm sewers, water lines, telephone lines, traffic control facilities, street lighting, landscaping, trees and grade structures.

|      | LINE TABLE  |                |
|------|-------------|----------------|
| LINE | BEARING     | DISTANCE       |
| L1   | N00°03'32"E | 109.26'        |
| L2   | N43'33'00"E | 327.68'        |
| L3   | N43*33'00"E | 63.44'         |
| L4   | N89*58'46"W | 41.38'         |
| L5   | N89*58'46"W | 2.81'          |
| L6   | N00'35'42"W | 43.07'         |
| L7   | S00*35'42"E | 2.92'          |
| L8   | S43'33'00"W | 4.03'          |
| L9   | S43*33'00"W | 326.97'        |
| L10  | S00'03'32"W | <b>4</b> 3.59' |