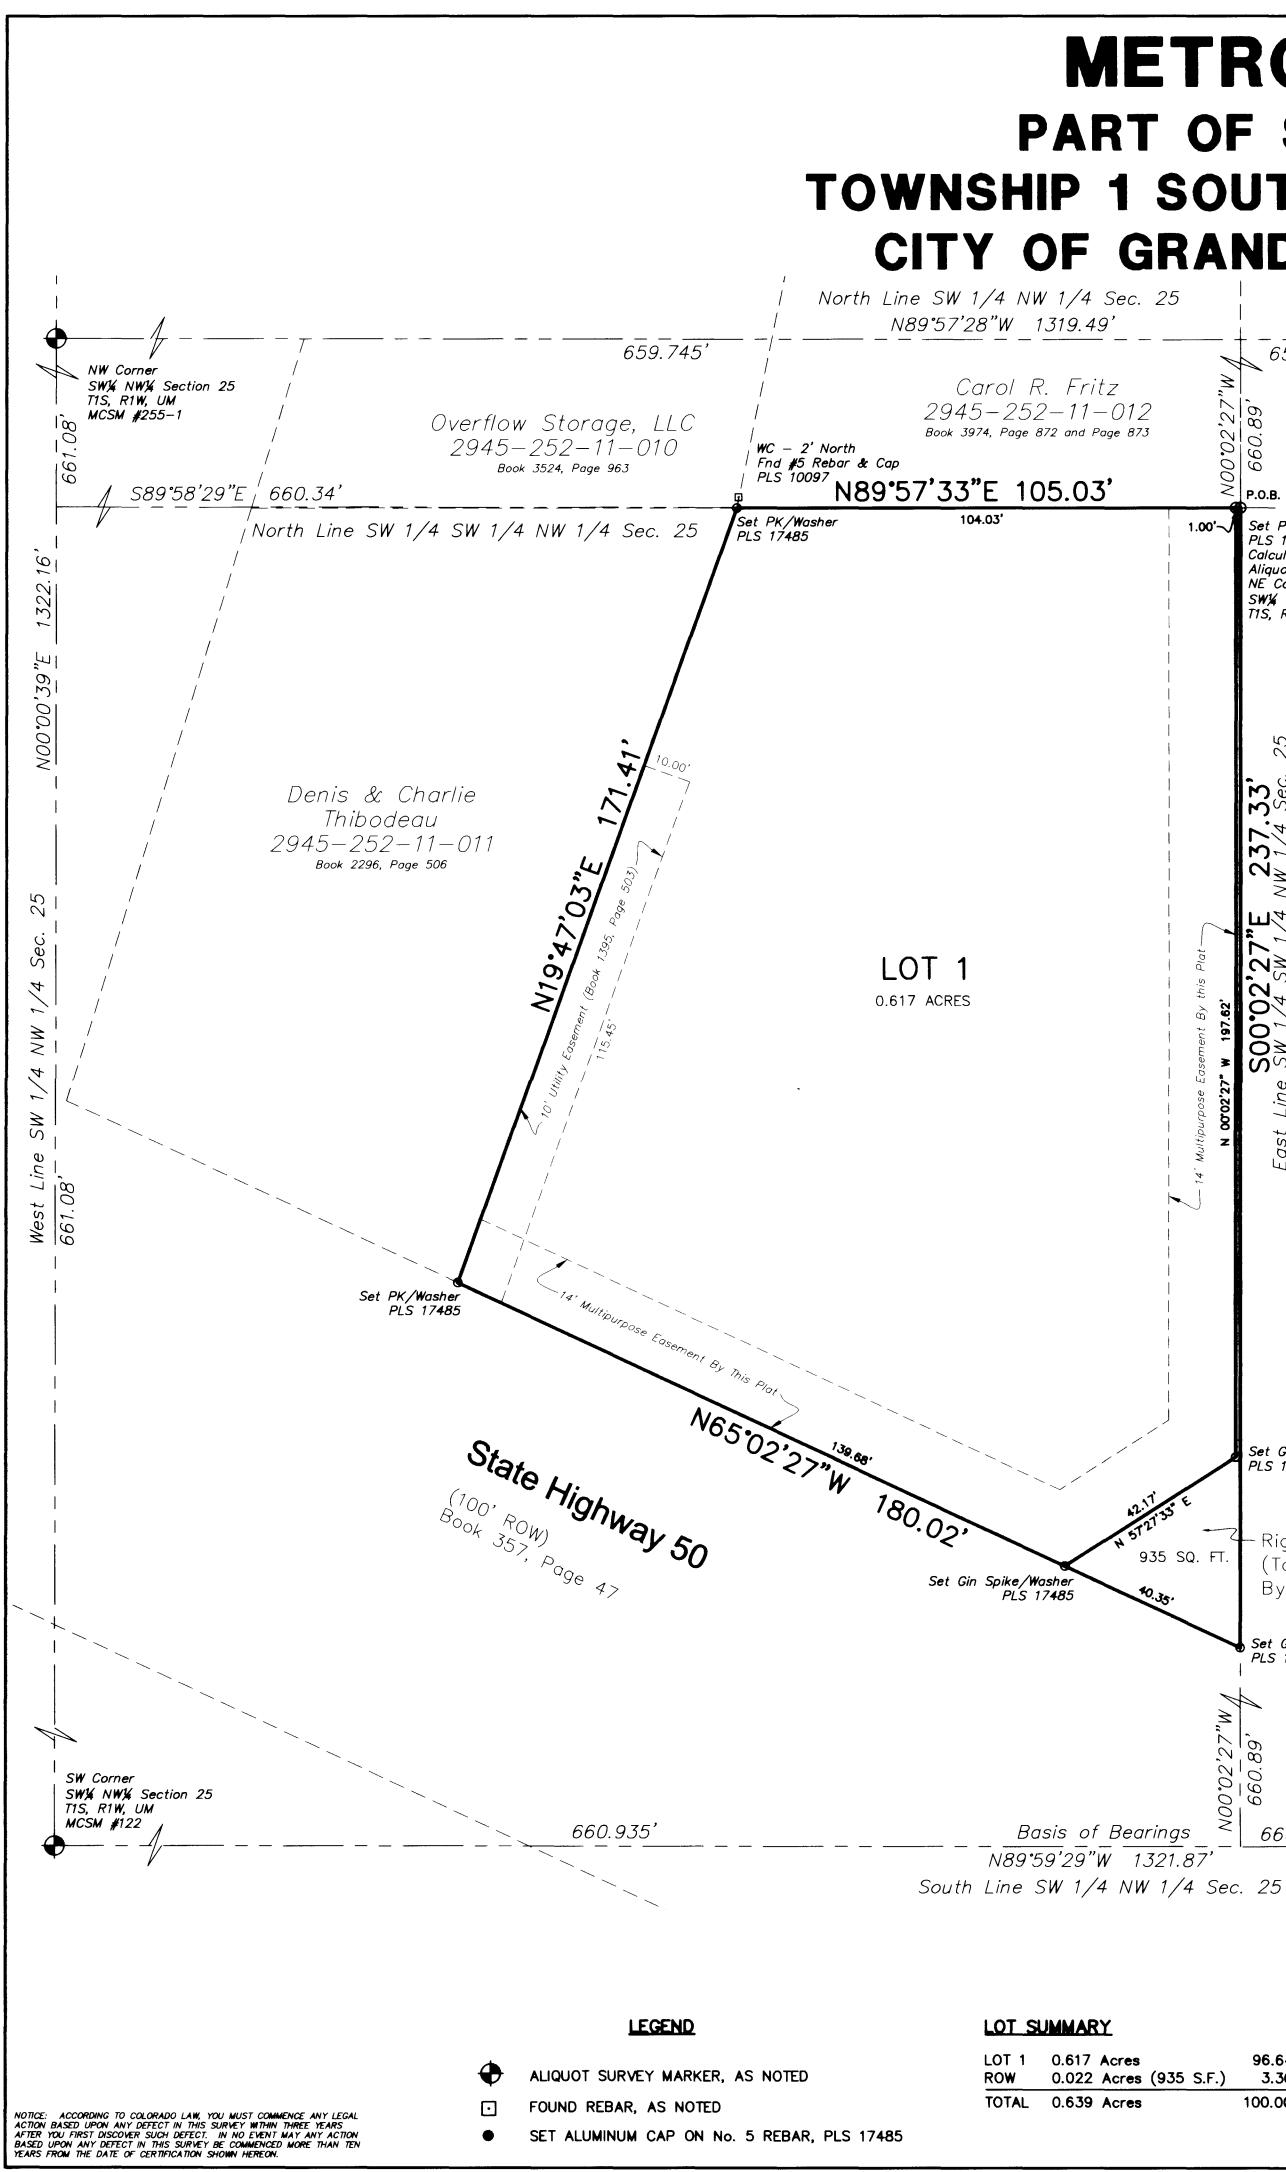

## **METRO MOTORS SUBDIVISION** PART OF SW1/4 SW1/4 NW1/4, SECTION 25, TOWNSHIP 1 SOUTH, RANGE 1 WEST OF THE UTE MERIDIA CITY OF GRAND JUNCTION, MESA COUNTY, COLORADO DEDICATION LIENH

659.745' V NE Corner SW% NW% Section 25 TIS, RIW, UM 89 2" Cap on #6 Rebar 🖺 PLS 20677 < p.o.b. N89°58'29"W / 1.00'- **J** Set Pin/Cap 660.34' PLS 17**485** Calculated Position From Aliquot Ties NE Corner SW% SW% NW% Section 25 TIS, RIW, UM **33** M-₹N₽ NZ O0 Ð Dorothy 0S ROV) Book LU <u>695</u> at 0, 60. Set Gin Spike/Washer PLS 17**48**5 Right-Of-Way 935 SQ. F (To Be Dedicated By This Plat) Set Gin Spike/Washer PLS 17485 89' 0.02' 660.8 SE Corner SW14 NW14 Section 25 TIS, RIW, UM MCSM #1164 660.935<sup>°</sup>

96.64%

3.36%

100.00%

KNOW ALL MEN BY THESE PRESENTS:

That Kenneth L. Shackles Jr. and Jeanne Shackles, as Joint Tenants, are the owners of that real property located in part of the Southwest Quarter of the Southwest Quarter of the Northeast Quarter (SW¼ SW¼ NW¼) of Section 25, T1S, R1W, of the Ute Meridian, Grand Junction, Mesa Colorad County, Colorado as described in Book 4032, Page 290 and Book 4032, Page 291, and the combined boundary of both parcels being more particularly described as follows:

BEGINNING at the Northeast corner of the Southwest Quarter of the Southwest Quarter of the Northwest Quarter (SW% SW% NW%) of Section 25, T1S, R1W, of the Ute Meridian; thence South 00 degrees 02 minutes 27 seconds East, a distance of 237.33 feet, to a point on the North line Carol R of a one hundred foot wide right-of-way for U.S. Highway 50; thence North 65 degrees 02 minutes 27 seconds West, a distance of 90.02 feet; thence North 65 degrees 02 minutes 27 seconds West, a distance of 90.00 feet; thence North 19 degrees 47 minutes 03 seconds East, a Barbara distance of 171.41 feet; thence North 89 degrees 57 minutes 33 seconds East, a distance of 50.03 feet; thence North 89 degrees 57 minutes 33 seconds East, a distance of 55.00 feet, to the POINT OF BEGINNING.

Said tract containing an area of 0.639 Acres, more or less, as described.

That said owners have by these presents laid out, platted, and subdivided the above described real property into lots, as shown hereon, and designated the same as METRO MOTORS SUBDIVISION, a subdivision in the City of Grand Junction, Colorado, and hereby offers the following dedications and grants:

All streets, roads and Rights—of—Way are dedicated to the City of Grand Junction for the use of Notary the public forever.

All Multipurpose Easements are dedicated to the City of Grand Junction for the use of City approved utilities and public providers as perpetual easements for the installation, operation, maintenance and repair of utilities and appurtenances including, but not limited to, electric lines, cable TV lines, natural gas pipelines, sanitary sewer lines, storm sewers, water lines, telephone lines, and also for the installation and maintenance of traffic control facilities, street lighting, landscaping, trees and grade structures.

All Easements include the right of ingress and egress on, along, over, under, through and across Witness by the beneficiaries, their successors, or assigns, together with the right to trim or remove interfering trees and brush, and in Drainage and Detention/Retention Easements or Tracts, the right to dredge; provided, however, that the beneficiaries/ owners shall utilize the same in a reasonable and prudent manner. Furthermore, the owners of said lots or tracts hereby platted shall not burden or overburden said easements by erecting or placing any improvements thereon which may prevent reasonable ingress and egress to and from the easement.

Elain Mus Notary Public

My Commission Expires 5 30 2011

GENERAL NOTES

10

There are no Declaration of Covenants and Restrictions.

Basis of bearings is the South line of the SW¼ NW¼ of Section 25 which bears North 89 degrees Fees: \_\_\_\_\_ 59 minutes 29 seconds West, a distance of 1321.87 feet, established by observation of the MCGPS control network. Both monuments on this line are Mesa County Survey Markers, as shown on the face of this plat.

Note: Property corners located during this survey that were within  $\pm 0.25$  feet of the calculated point were accepted as being "in position."

All Easement and Title Information provided by First American Heritage Title Company, Policy No. J2084588, dated November 7, 2005.