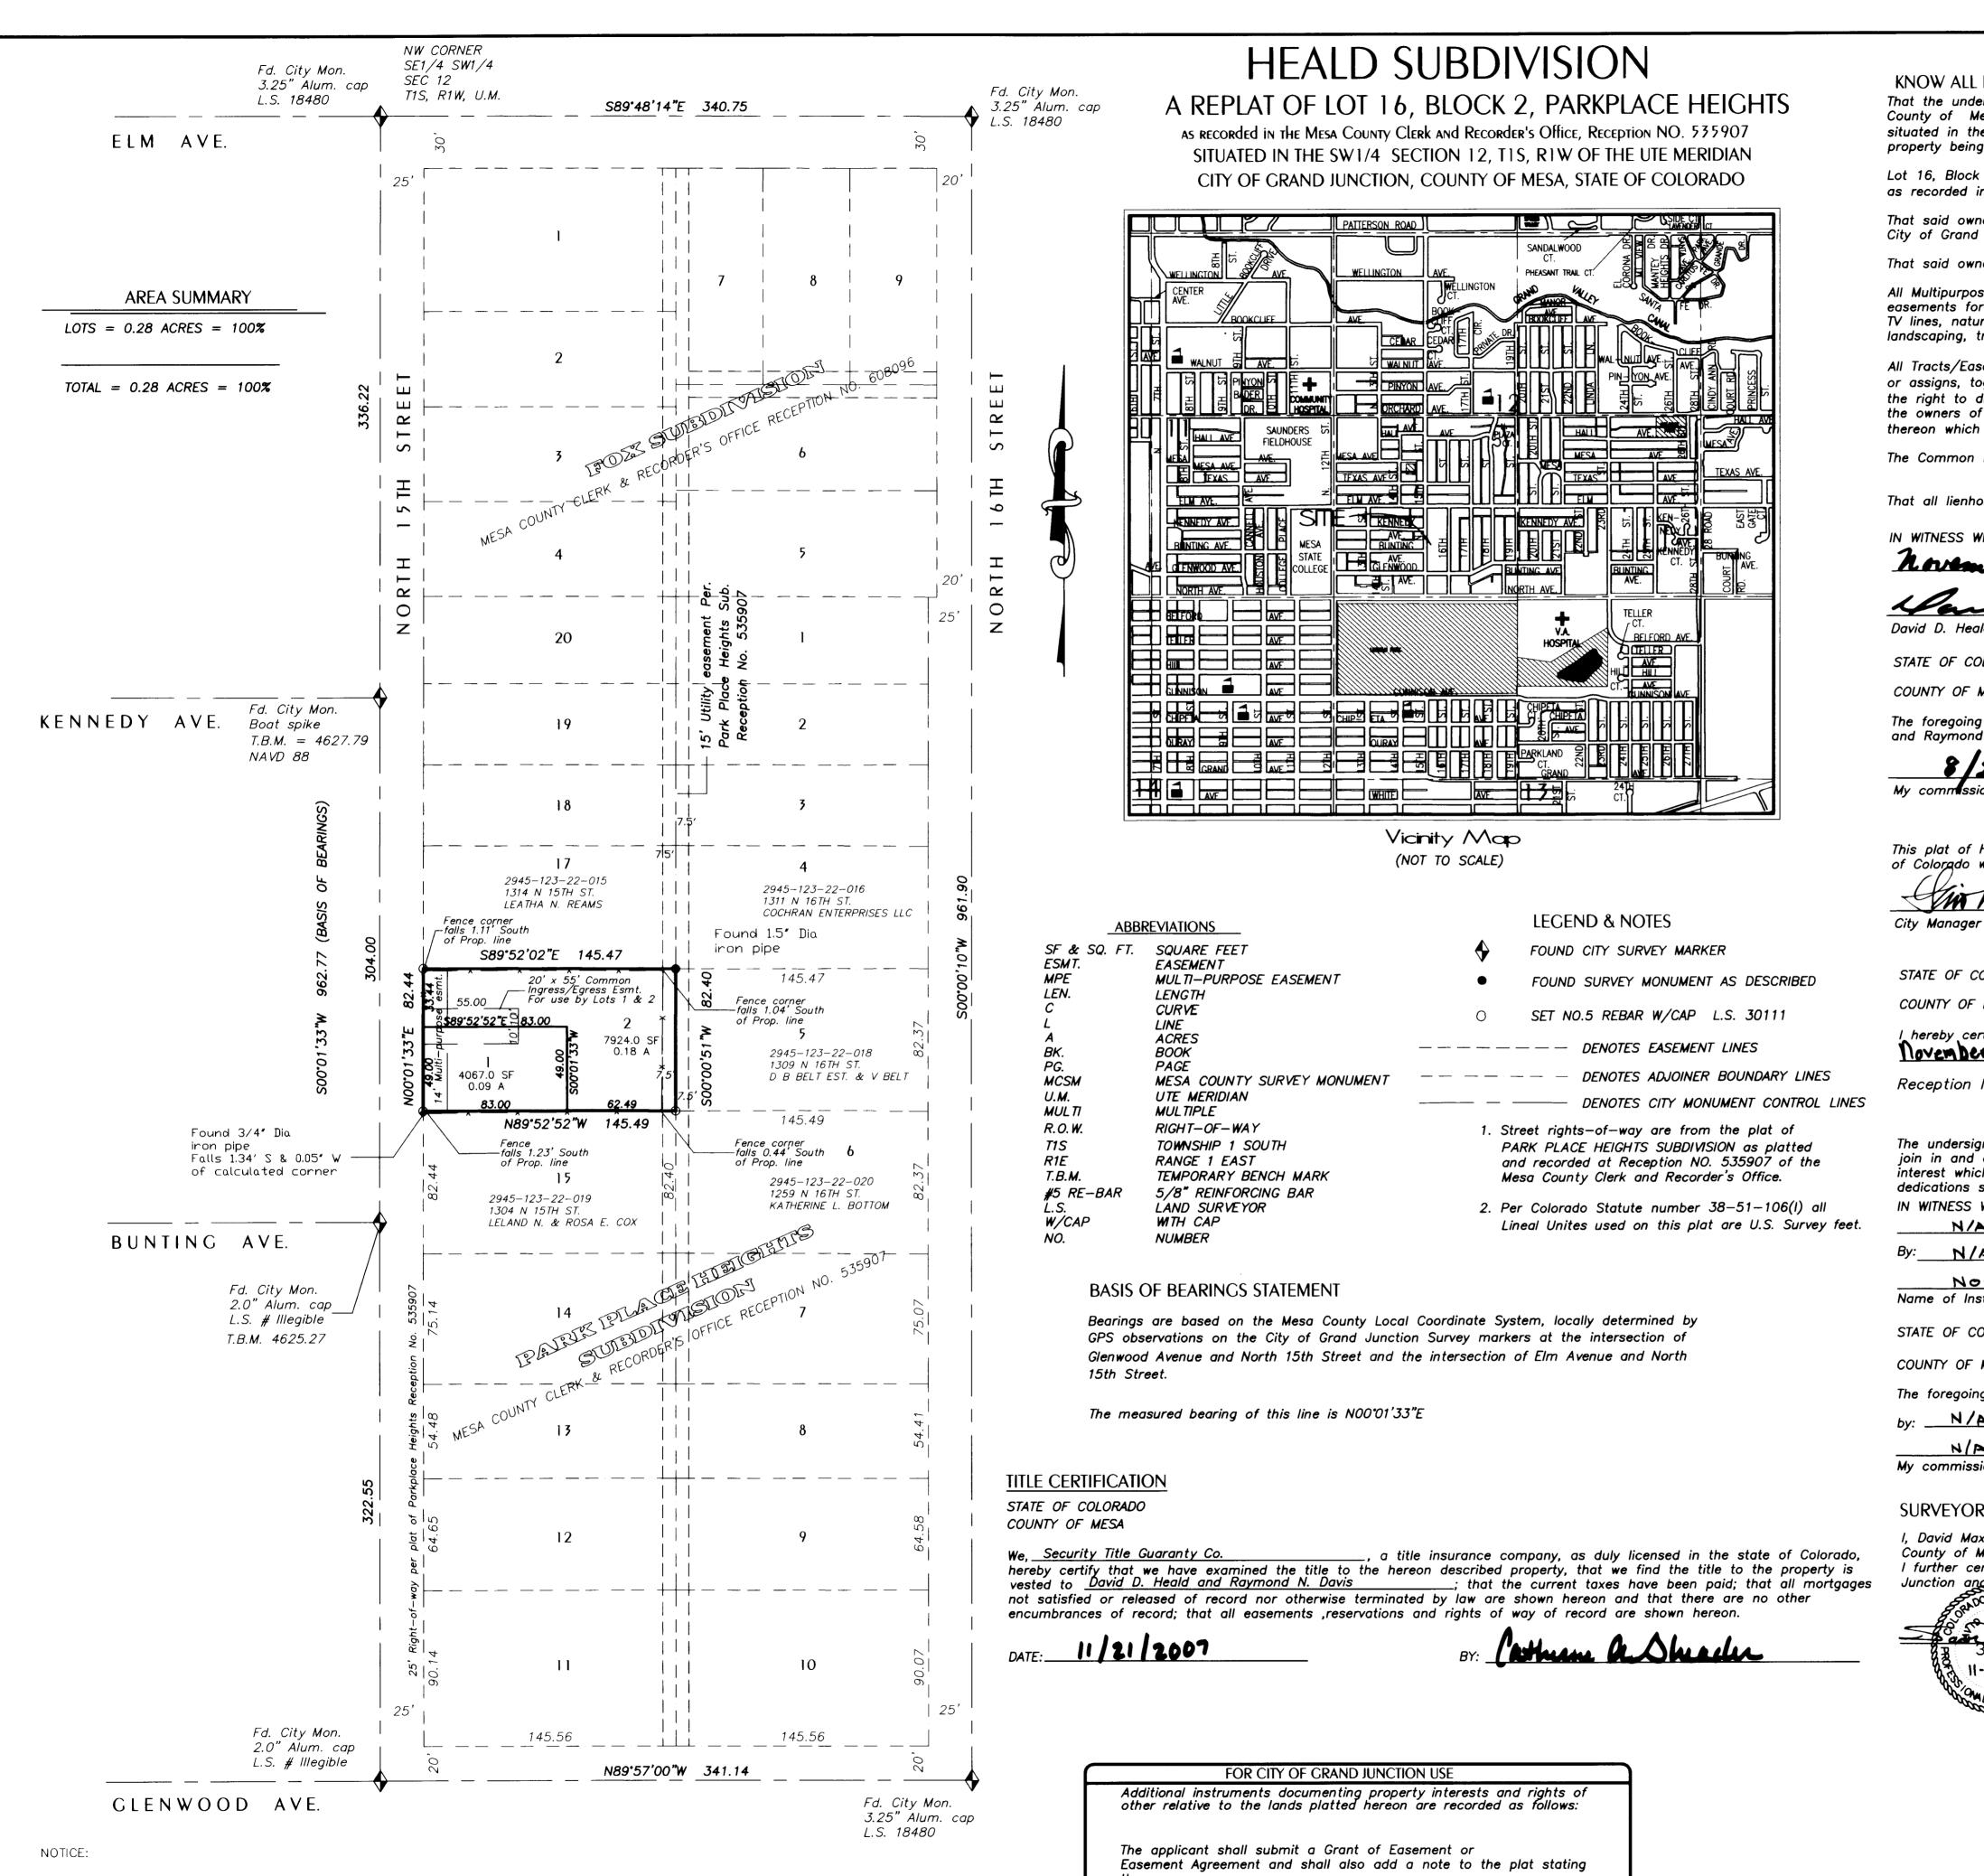

ACCORDING TO COLORADO LAW YOU MUST COMMENCE ANY LEGAL ACTION BASED UPON ANY DEFECT IN THIS SURVEY WITHIN THREE YEARS AFTER YOU FIRST DISCOVER SUCH DEFECT. IN NO EVENT MAY ANY ACTION BASED UPON ANY DEFECT IN THIS SURVEY BE COMMENCED MORE THAN TEN YEARS FROM THE DATE OF THE CERTIFICATION SHOWN HEREON.