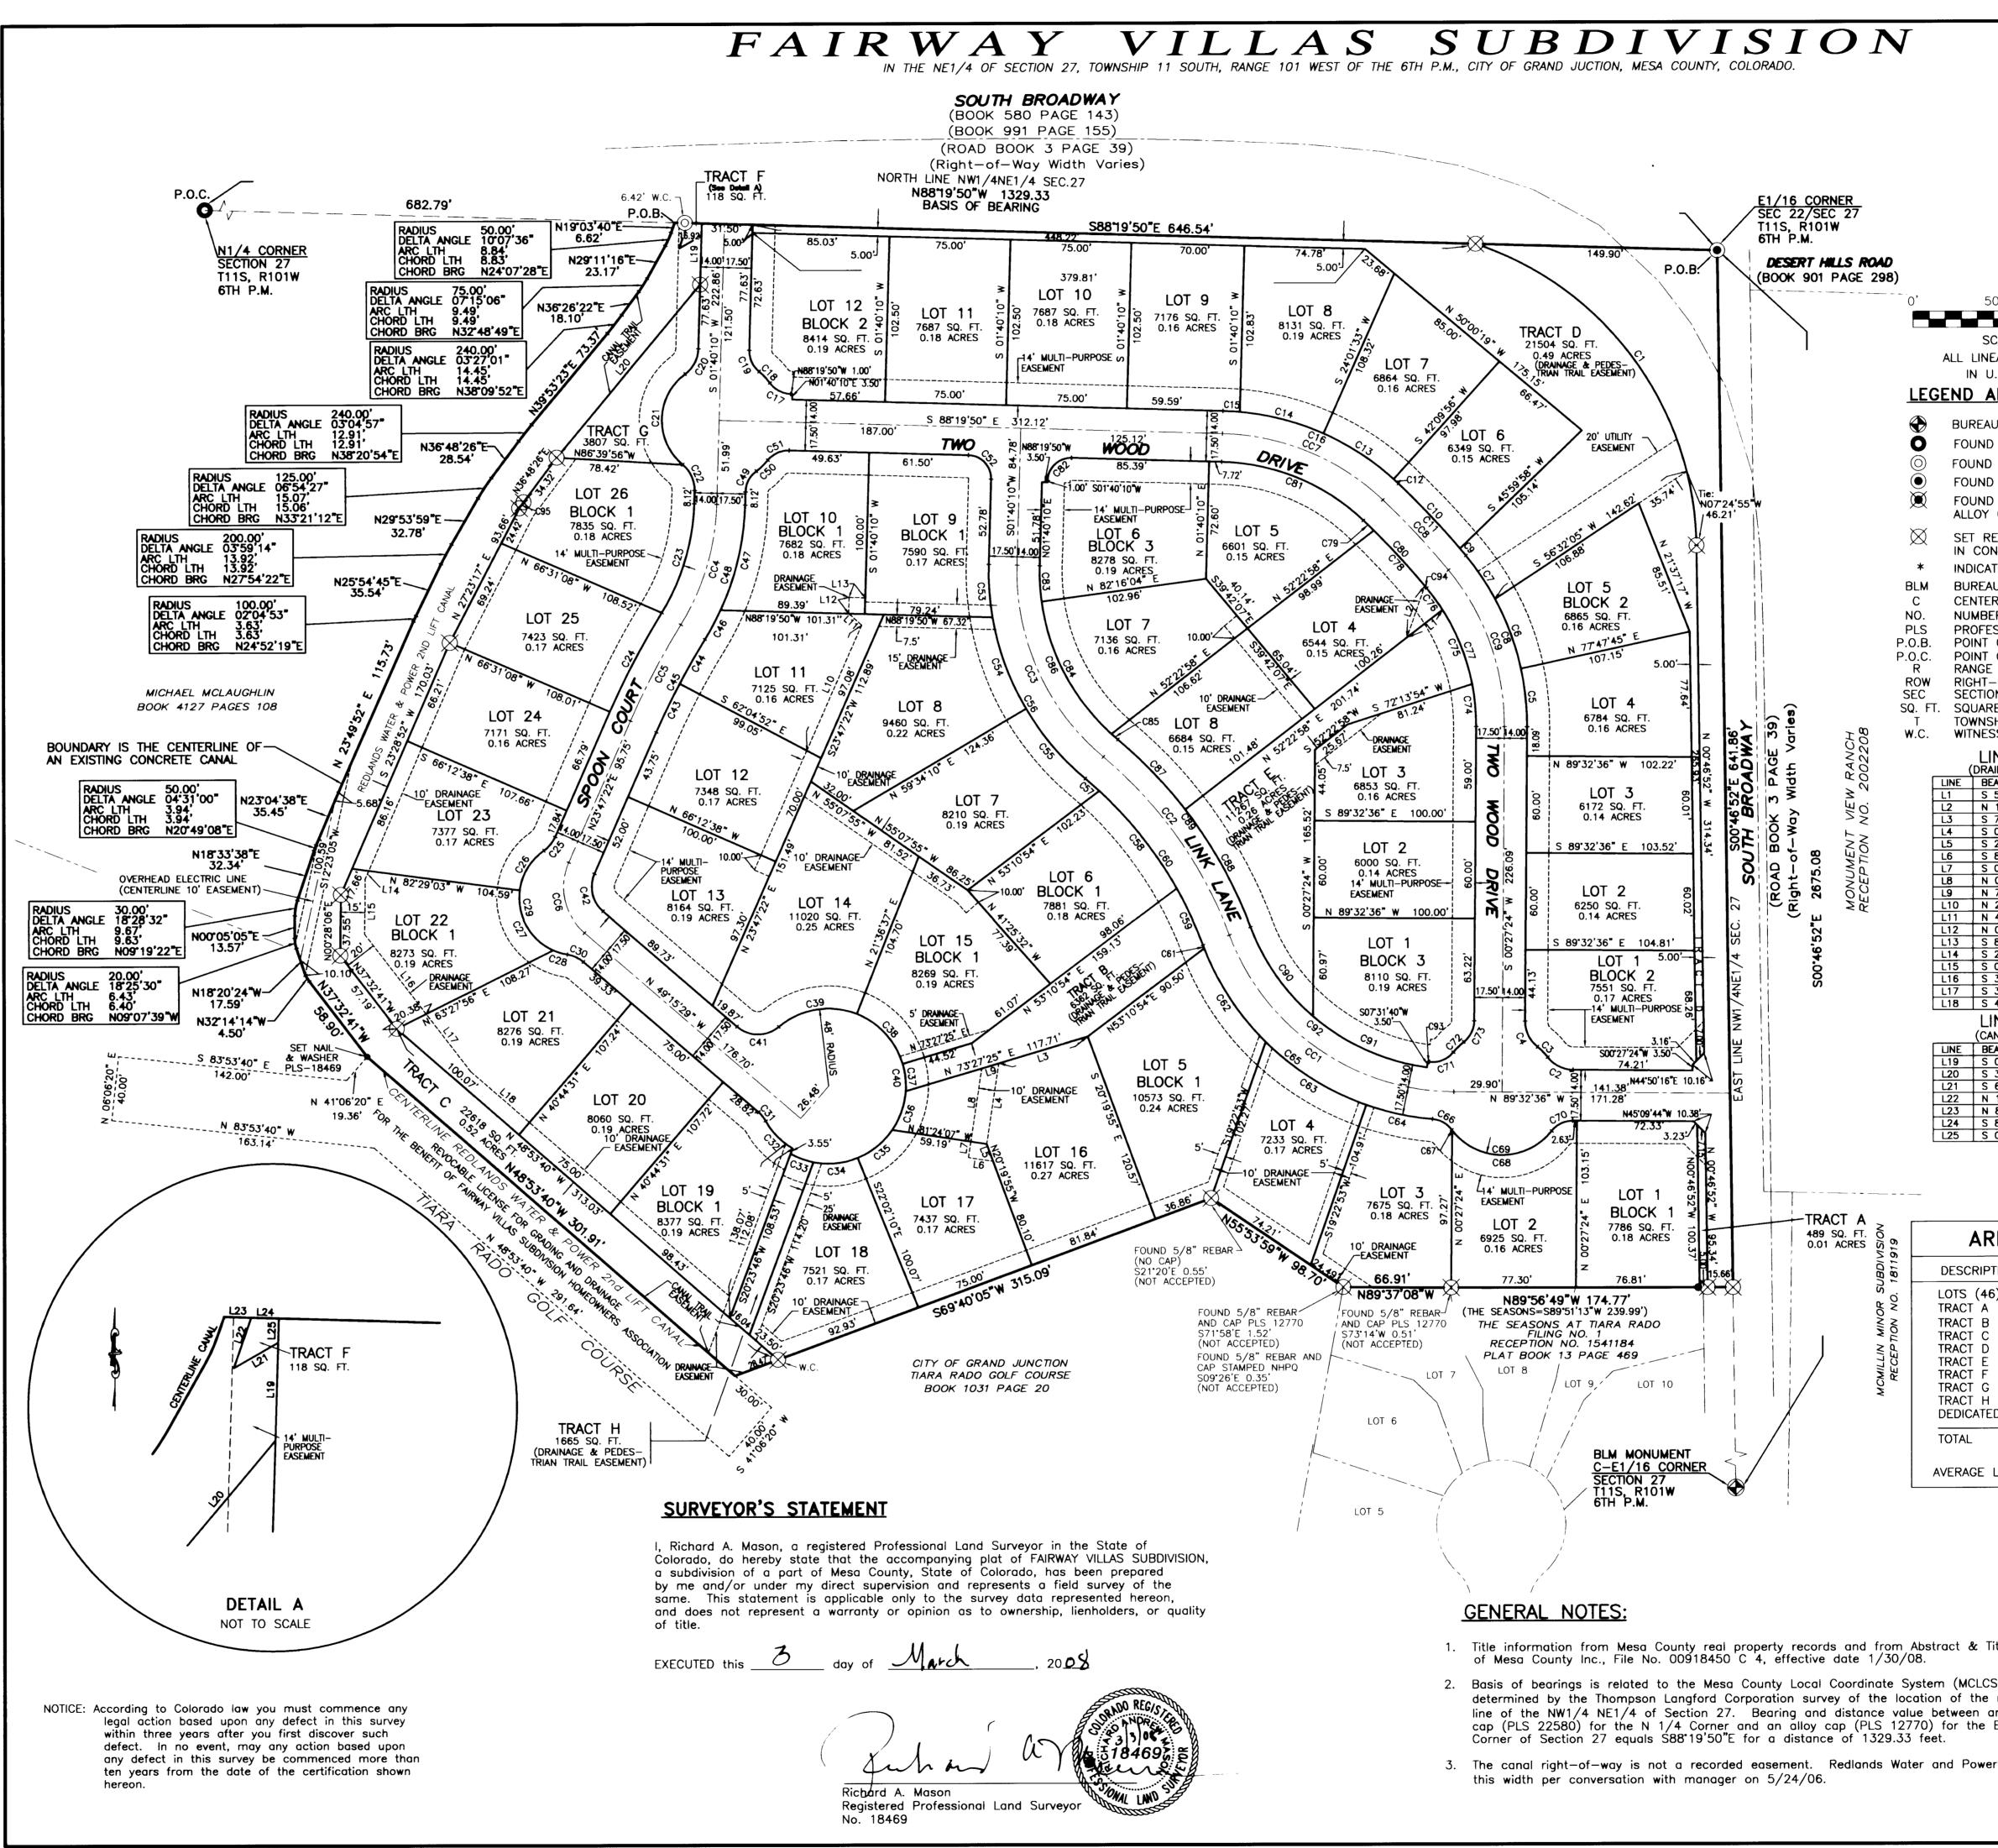

All that portion of the NW ¼ NE ¼ of Section 27, Township 11 South, Range 101 West of the Sixth Principle Meridian in the Grand Junction, County of Mesa, State of Colorado, bounded on the south by The Seasons at Tiara Rado Filing No. 1, on the southwest by Tiara Rado Golf Course, and on the west by the Redlands Water and Power Second Lift Canal, said portion bein particularly described by the following perimeter:

Commencing at an alloy cap, marked PLS 22580, for the N ¼ Corner of said Section 27, whence an alloy cap, marked PLS the E 1/16 Corner on the northerly line of said Section 27 bears S88'19'50"E for a distance of 1329.33 feet; thence S88'1 distance of 682.79 feet to the Point of Beginning; thence S88'19'50"E for a distance of 646.54 feet to the E 1/16 Corner Section 27; thence S00'46'52"E, on the easterly line of the NW ¼ NE ¼ of said Section 27 for a distance of 641.86 feet to northeast corner of The Seasons at Tiara Rado Filing No.1, a subdivision recorded in Plat Book 13 at Page 469, Reception 1541184, in the Office of the Mesa County Clerk and Recorder; thence N89'37'08"W for a distance of 66.91 feet to an angle point; thence N89'37'08"W for a distance of 66.91 feet to an angle boundary line of the Tiara Rado Golf Course, as described in a deed recorded on February 10, 1975, in Book 1031 at Page Office of the Mesa County Clerk and Recorder; thence, running on and along Said Tiara Rado Golf Course boundary line the courses and distances:

- N55\*53'59"W for a distance of 98.70 feet;
   S69\*40'05"W for a distance of 315.09 feet;
- 3. N48'53'40"W for a distance of 301.91 feet;
- N37'32'41"W for a distance of 58.90 feet to a point on the centerline of the Redlands Water and Power Second Lift Thence, departing said Tiara Rado Golf Course boundary line, running northerly and northeasterly on and along the said Canal, the following twenty-three courses and distances:
   N32'14'14"W for a distance of 4.50 feet;
- 2. N18°20'24"W for a distance of 17.59 feet to a point of curvature;
- 6.43 feet on the arc of a 20.00 foot radius curve to the right, the central angle of which is 18°25'30" and the cho which bears N09°07'39"W 6.40 feet;
   N00°05'05"E for a distance of 13.57 feet to a point of curvature;
- 5. 9.67 feet on the arc of a 30.00 foot radius curve to the right, the central angle of which is 18°28'32" and the cho
- which bears N09°19'22"E 9.63 feet;
  6. N18°33'38"E for a distance of 32.34 feet to a point of curvature;
  7. 3.94 feet on the arc of 50.00 foot radius curve to the right, the central angle of which is 4°31'00" and the chord bears N20°49'08"E 3.94 feet;
- 8. N23'04'38"E for a distance of 35.45 feet;
- 9. N23'49'52"E for a distance of 115.73 feet to a point of curvature;
- 10. 3.63 feet on the arc of 100.00 foot radius curve to the right, the central angle of which is 02°04'53" and the cho bears N24°52'19"E 3.63 feet;
  11. N25°54'45"E for a distance of 35.54 feet to a point of curvature;
- 12. 13.92 feet on the arc of a 200.00 foot radius curve to the right, the central angle of which is 03°59'14" and the bears N27°54'22"E 13.92 feet;
  13. N29°53'59"E for a distance of 32.78 feet to a point of curvature;
- 14. 15.07 feet on the arc of a 125.00 foot radius curve to the right, the central angle of which is 06°54'27" and the bears N33°21'12"E 15.06 feet;
  15. N36°48'26"E for a distance of 28.54 feet to a point of curvature;
- 16. 12.91 feet on the arc of a 240.00 foot radius curve to the right, the central angle of which is 03°04'57" and the bears N38°20'54"E 12.91 feet;
- 17. N39\*53'23"E for a distance of 73.37 feet to a point of curvature;
  18. 14.45 feet on the arc of a 240.00 foot radius curve to the left, the central angle of which is 03\*27'01" and the chears N38\*09'52"E 14.45 feet;
- N36°26'22"E for a distance of 18.10 feet to a point of curvature;
   9.49 feet on the arc of a 75.00 foot radius curve to the left, the central angle of which is 07°15'06" and the chor bears N32°48'49"E 9.49 feet;
- N29'11'16"E for a distance of 23.17 feet to a point of curvature;
   8.84 feet on the arc of a 50.00 foot radius curve to the left, the central angle of which is 10'07'36" and the chor
- bears N24°07'28"E 8.83 feet; 23. N19°03'40"E for a distance of 6.62 feet to the intersection with the northerly line of said Section 27 and the point

(containing 11.82 acres, more or less)

Said Owner has by these presents laid out, platted and subdivided the above described real property into Lots, Blocks and Tracts as shown hereon, and designated the same as Fairway Villas Subdivision, in the City of Grand Junction, County of Mesa, State of Colorado, and does hereby offer the following dedications and grants: All streets, roads and Rights-of-Way are dedicated to the City of Grand Junction for the use of the public forever.