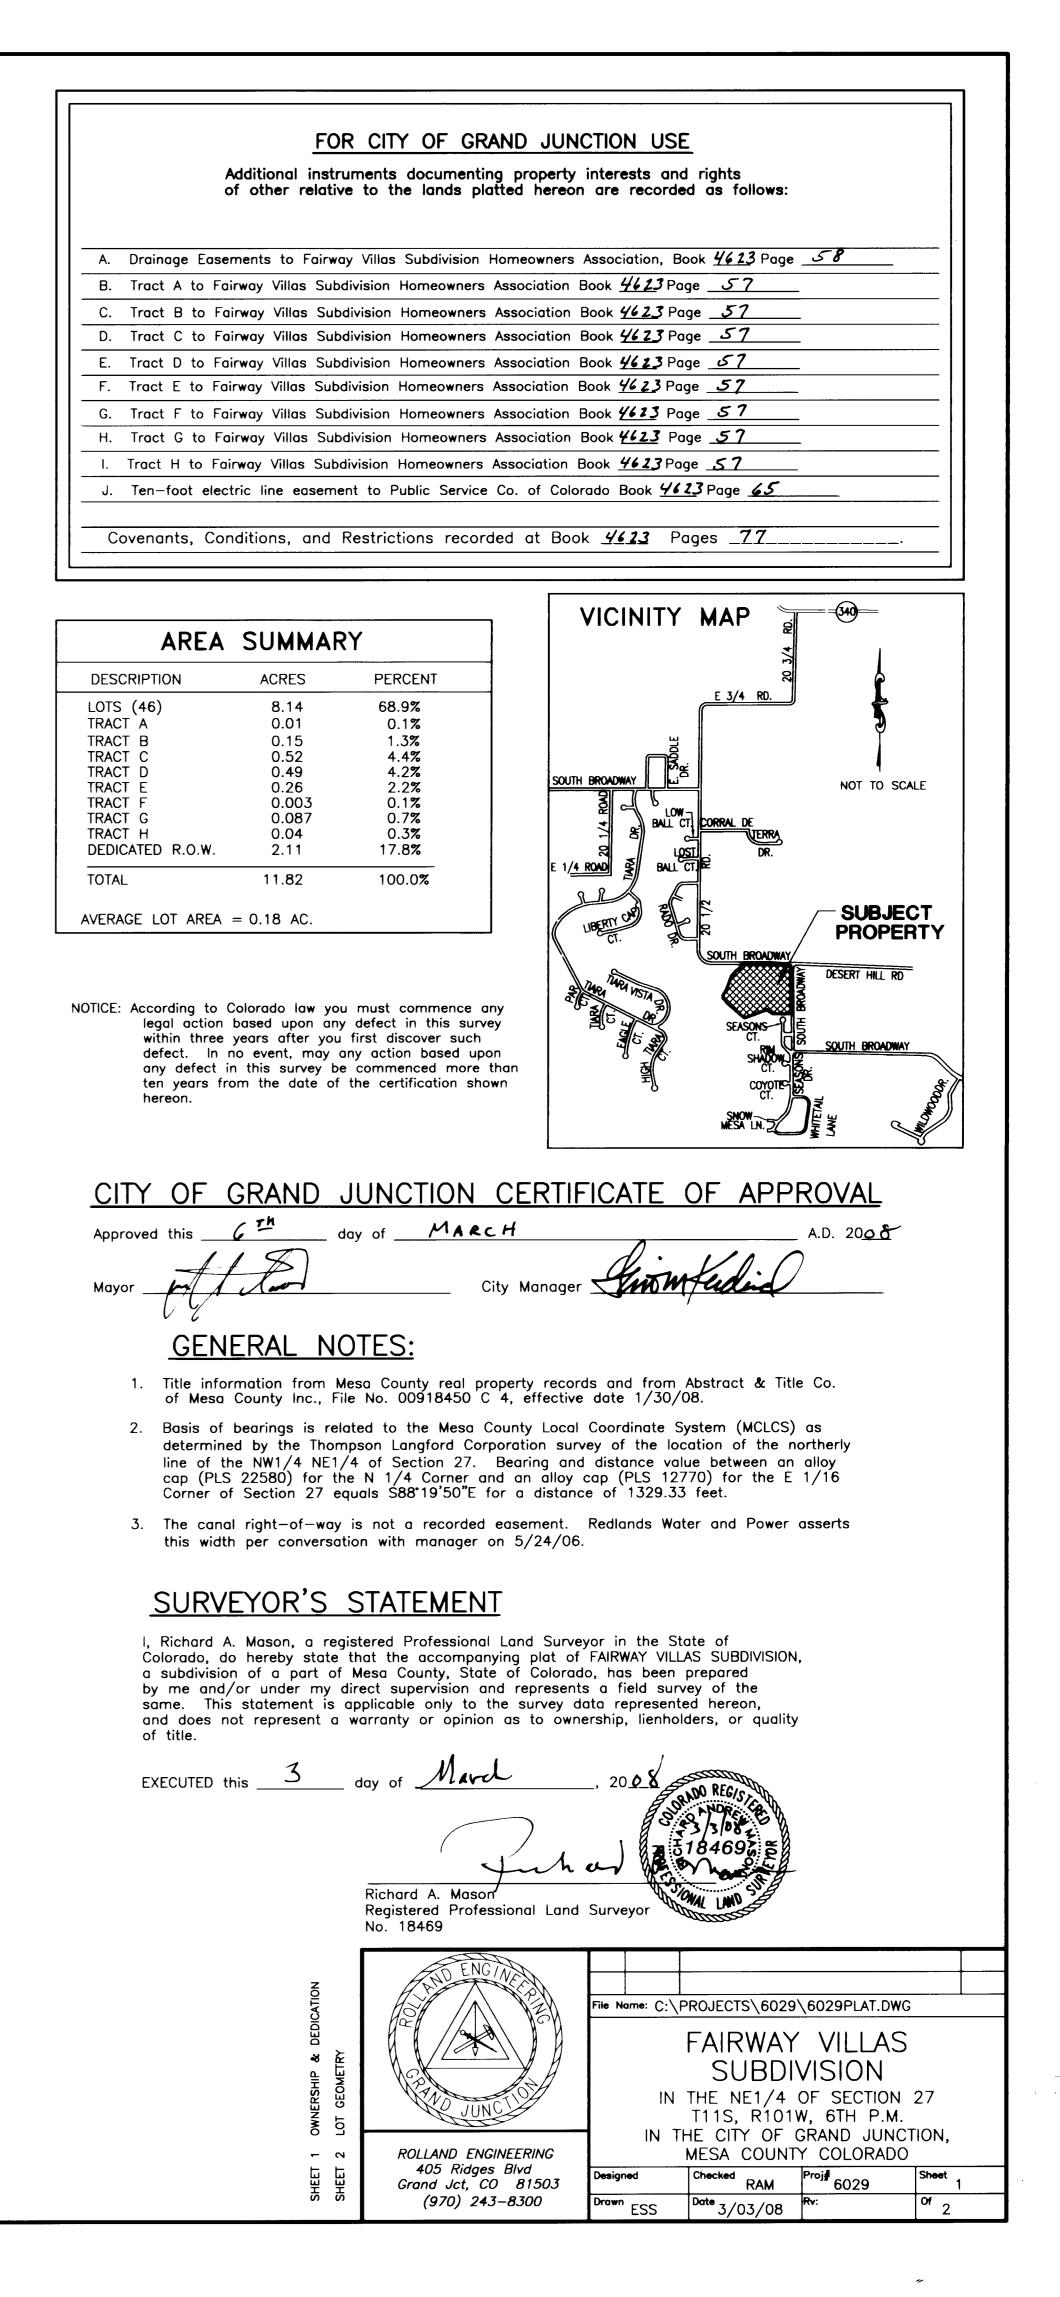

(containing 11.82 acres, more or less)

Said Owner has by these presents laid out, platted and subdivided the above described real property into Lots, Blocks and Tracts as shown hereon, and designated the same as Fairway Villas Subdivision, in the City of Grand Junction, County of Mesa, State of Colorado, and does hereby offer the following dedications and grants: All streets, roads and Rights-of-Way are dedicated to the City of Grand Junction for the use of the public forever.

All Multipurpose Easements are dedicated to the City of Grand Junction for the use of City—approved utilities and public prepertual easements for the installation, operation, maintenance and repair of utilities and appurtenances including, but not electric lines, cable TV lines, natural gas pipelines, sanitary sewer lines, storm sewers, water lines, telephone lines, traffic of street lighting, landscaping, trees and grade structures.

All Canal Trail Easements, including all of Tract C, are dedicated to the City of Grand Junction as a perpetual easement for the public forever, subject to the rules and regulations of said City, for purposes including but not limited to, constructing maintaining and repairing a trail and appurtenant facilities and for ingress, egress and access for the public with accompany, for use as pedestrians, and/or with wheelchairs (motorized and nonmotorized), bicycles, motorized bicycles (a vehicle three wheels, cylinder capacity not exceeding 50 C.C., and an automatic transmission which does not exceed thirty miles per hour), and other negotiates of transportation for commuting and recreational purposes, subject to any historical and recorded rights and usage Water and Power company to install, operate, maintain and repair irrigation water and water transmission and distribution for the provide the section of the provide the provid

All Pedestrian Easements are dedicated to the City of Grand Junction as perpetual easements for ingress and egress access public forever for constructing, installing, maintaining and repairing a trail and for purposes of walking, running, wheelchairs nonmotorized), bicycling, and other nonmotorized forms of transportation for commuting and recreational purposes with or accompanying them.

All Utility Easements shown hereon are hereby dedicated to the City of Grand Junction for the use of City—approved utilitie non—exclusive easements for the installation, operation, maintenance and repair of utility lines and appurtenance facilities in limited to, electric lines, cable TV lines, natural gas pipelines, sanitary sewer lines, storm sewers, water lines, and communi

All Drainage Easements, including Tracts B, D, E, and H, are dedicated to the City of Grand Junction as perpetual easement inspection, installation, operation, maintenance and repair of detention and drainage facilities and appurtenants thereto. The Junction is dedicated reasonable ingress/egress access to the drainage/detention easement areas. The owner(s) and/or the owners' association, if one exists, is not relieved of its responsibility to inspect, install, operate, maintain, and repair the d drainage facilities.

All Drainage Easements, shown hereon, recorded by separate instrument, are granted to the Fairway Villas Subdivision Home Association, not subject to partition, for storm drainage purposes, subject to the various easements shown on this Final P The following Tracts, shown hereon, recorded by separate instruments, are granted to the Fairway Villas Subdivision Homeov

for the purposes stated and which are subject to the various easements shown on this Final Plat:

Tract A: for landscape purposes

Tract B,Tract E and Tract H: for pedestrian trail purposes and storm drain and irrigation purposes

Tract C: for use as follows: 1)for drainage purposes, 2)for irrigation purposes and 3)for landscape and open space purpos

Tract D: for pedestrian trail purposes, irrigation purposes and Drainage and detention pond purposes

Tract F: for landscape purposes

Tract G: for irrigation, drainage and landscape purposes

All Tracts/Easements include the right of ingress and egress on, along, over, under, through and across by the beneficiaries, their successors, or assigns, together with the right to trim or remove interfering trees and brush, and in Drainage and Detention/Retention easements or tracts, the right to dredge; provided however, that the beneficiaries/owners shall utilize the same in a reasonable and prudent manner. Furthermore, the owners of said lots or tracts hereby platted shall not burden or overburden said easements by erecting or placing any improvements thereon which may impede the use of the easement and/or prevent the reasonable ingress and egress to and from the easement.