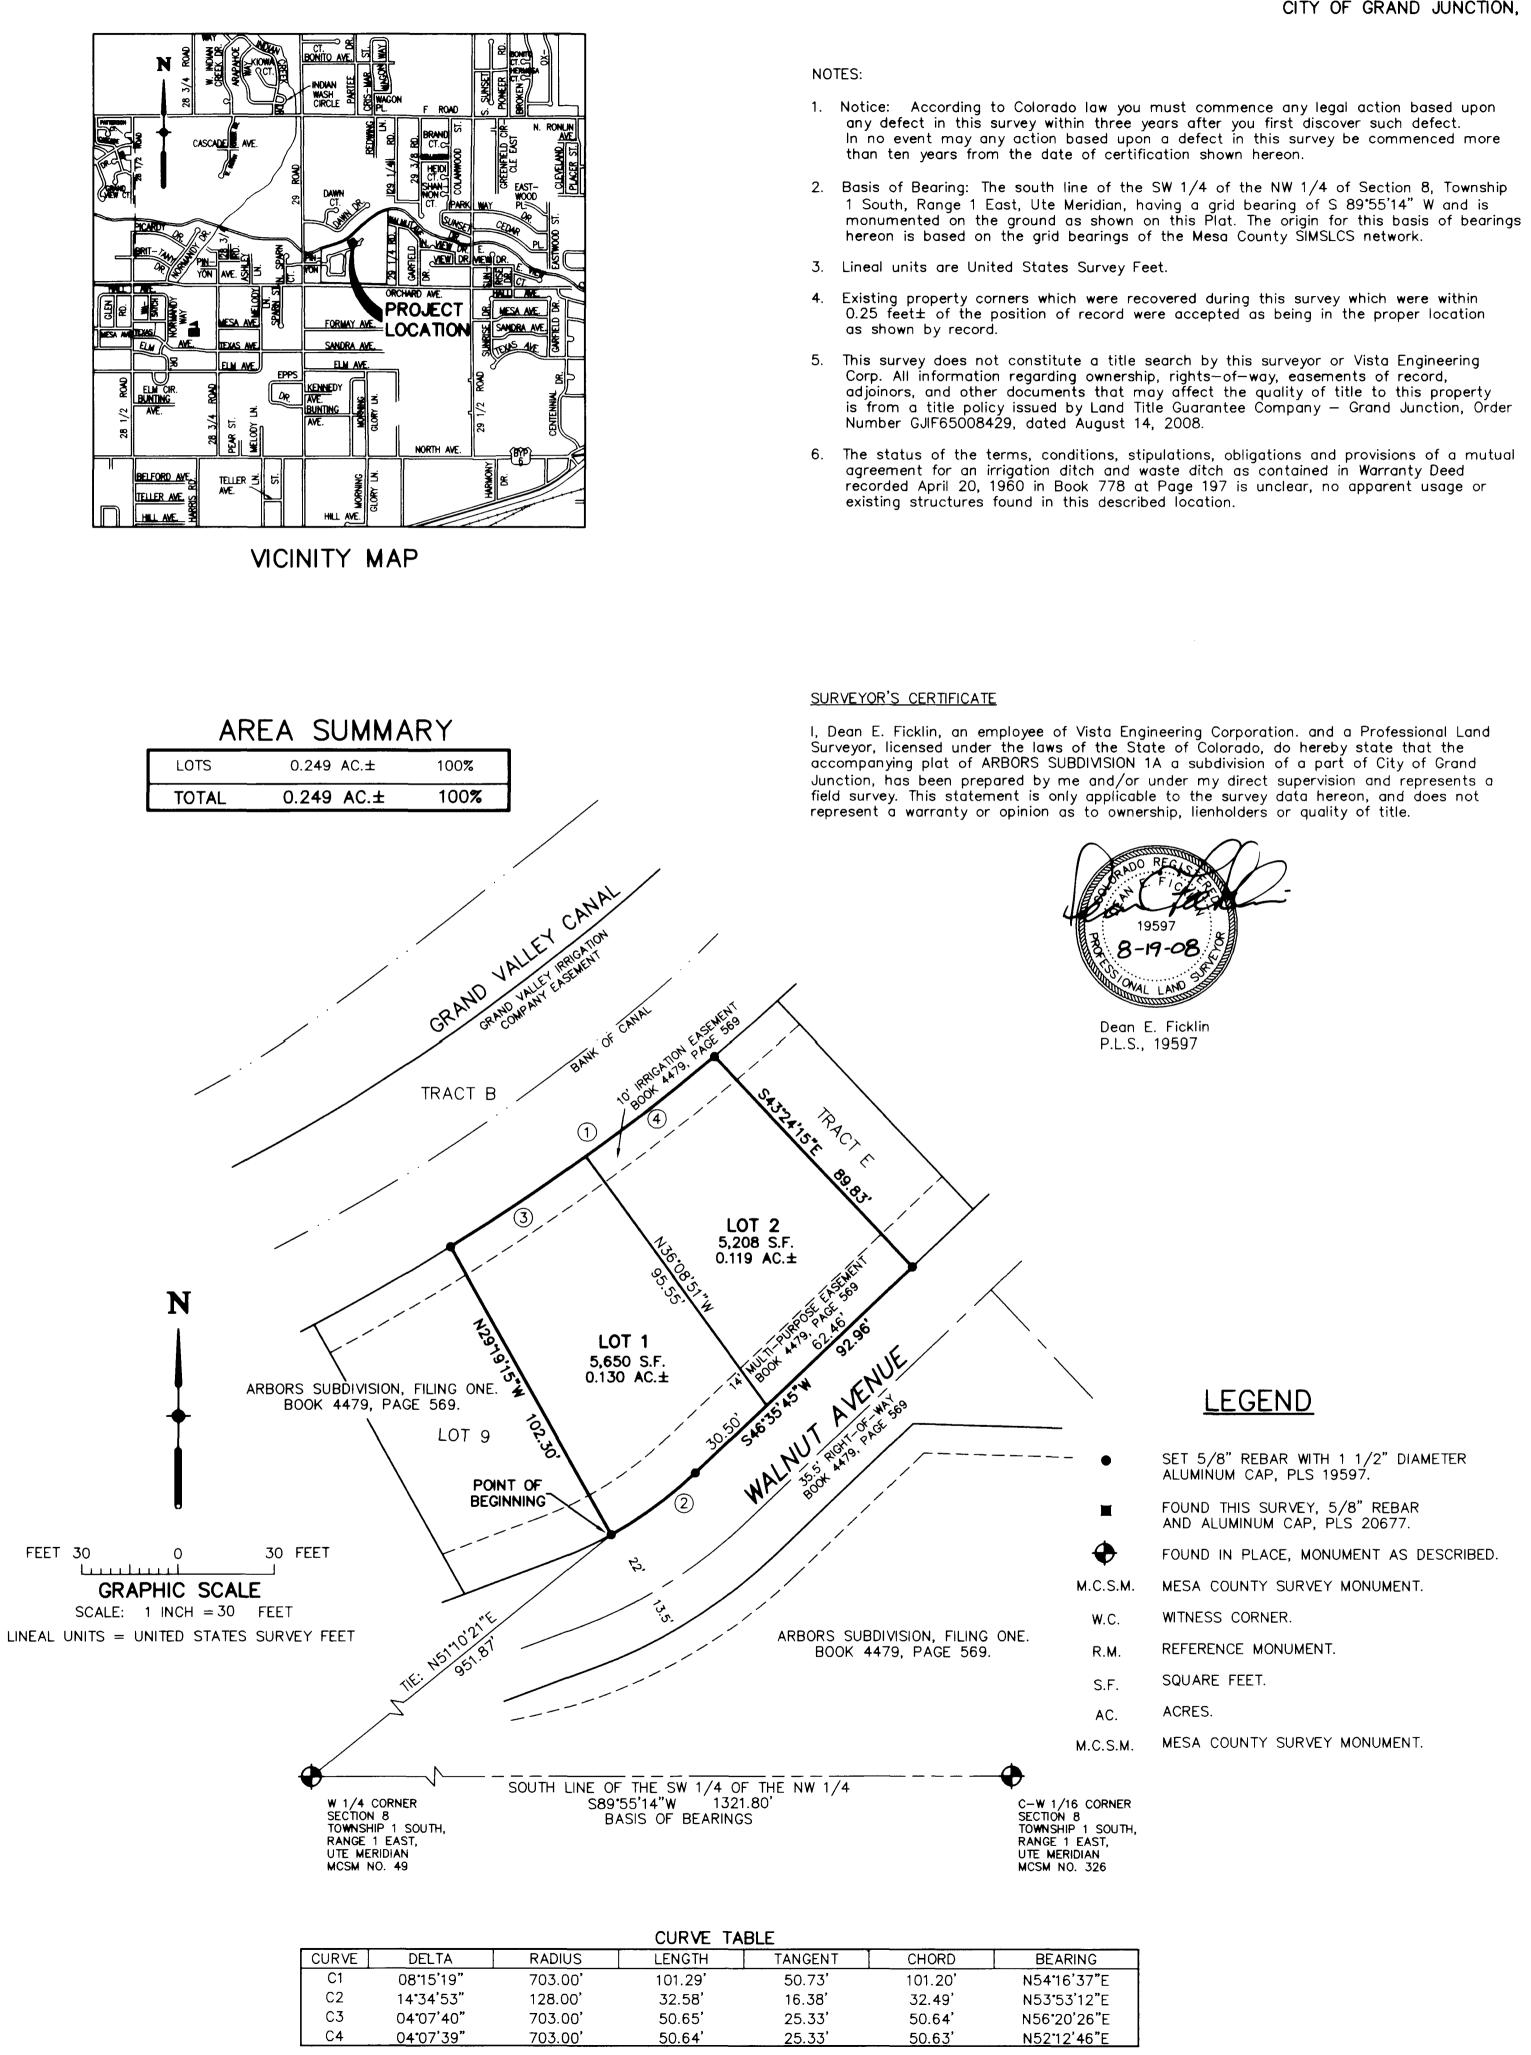

Lot 10 and Lot 11 in Block Three of Arbors Subdivision, Filing One, according to the Plat thereof recorded in Book 4479, Page 569, Reception Number 2393172 in the records of the Mesa County Clerk and Recorder. Lots located in the SW 1/4 of the NW 1/4 of Section 8, Township 1 South, Range 1 East of the Ute Meridian. Mesa County. Colorado. the perimeter being more particularly described as follows:

Beginning at the southwesterly corner of said Lot 10, which bears N 51'10'21" E, 951.87 feet from the W 1/4 corner said Section 8 and considering the south line of the SW 1/4 of the NW 1/4 of said Section 8 to bear S 89°55'14" W. with all other bearings contained herein relative thereto;

- 1. Thence N 29'19'15" W 102.30 feet:
- 2. Thence northeasterly 101.29 feet along the arc of a non-tangent circular curve to the left with a radius of 703.00 feet, a delta of 08°15'19" and a chord bearing N 54'16'37" E. 101.20 feet;
- 3. Thence S 43'24'15" E. 89.83 feet:
- 4. Thence S 46'35'46" W, 92.96 feet;
- 4. Thence southwesterly 32.58 feet along the arc of a circular curve to the right with a radius of 128.00 feet, a delta of 14.34'53" and a chord bearing S 53.53'12" W, 32.49 feet to the point of beginning.

Arbors Subdivision 1A as described above contains 0.249 acres more or less.

That said owners do hereby dedicate and set apart real property as shown and labeled on the accompanying plat as follows:

1. All provisions, recorded rights and usage of the Easements and Tracts remain in accordance with the recorded documents for the Arbors Subdivision, Filing One according to the Plat thereof recorded in Book 4479 at Page 569. Reception No. 2393172 in the records of the office at the Mesa County Clerk and Recorder.