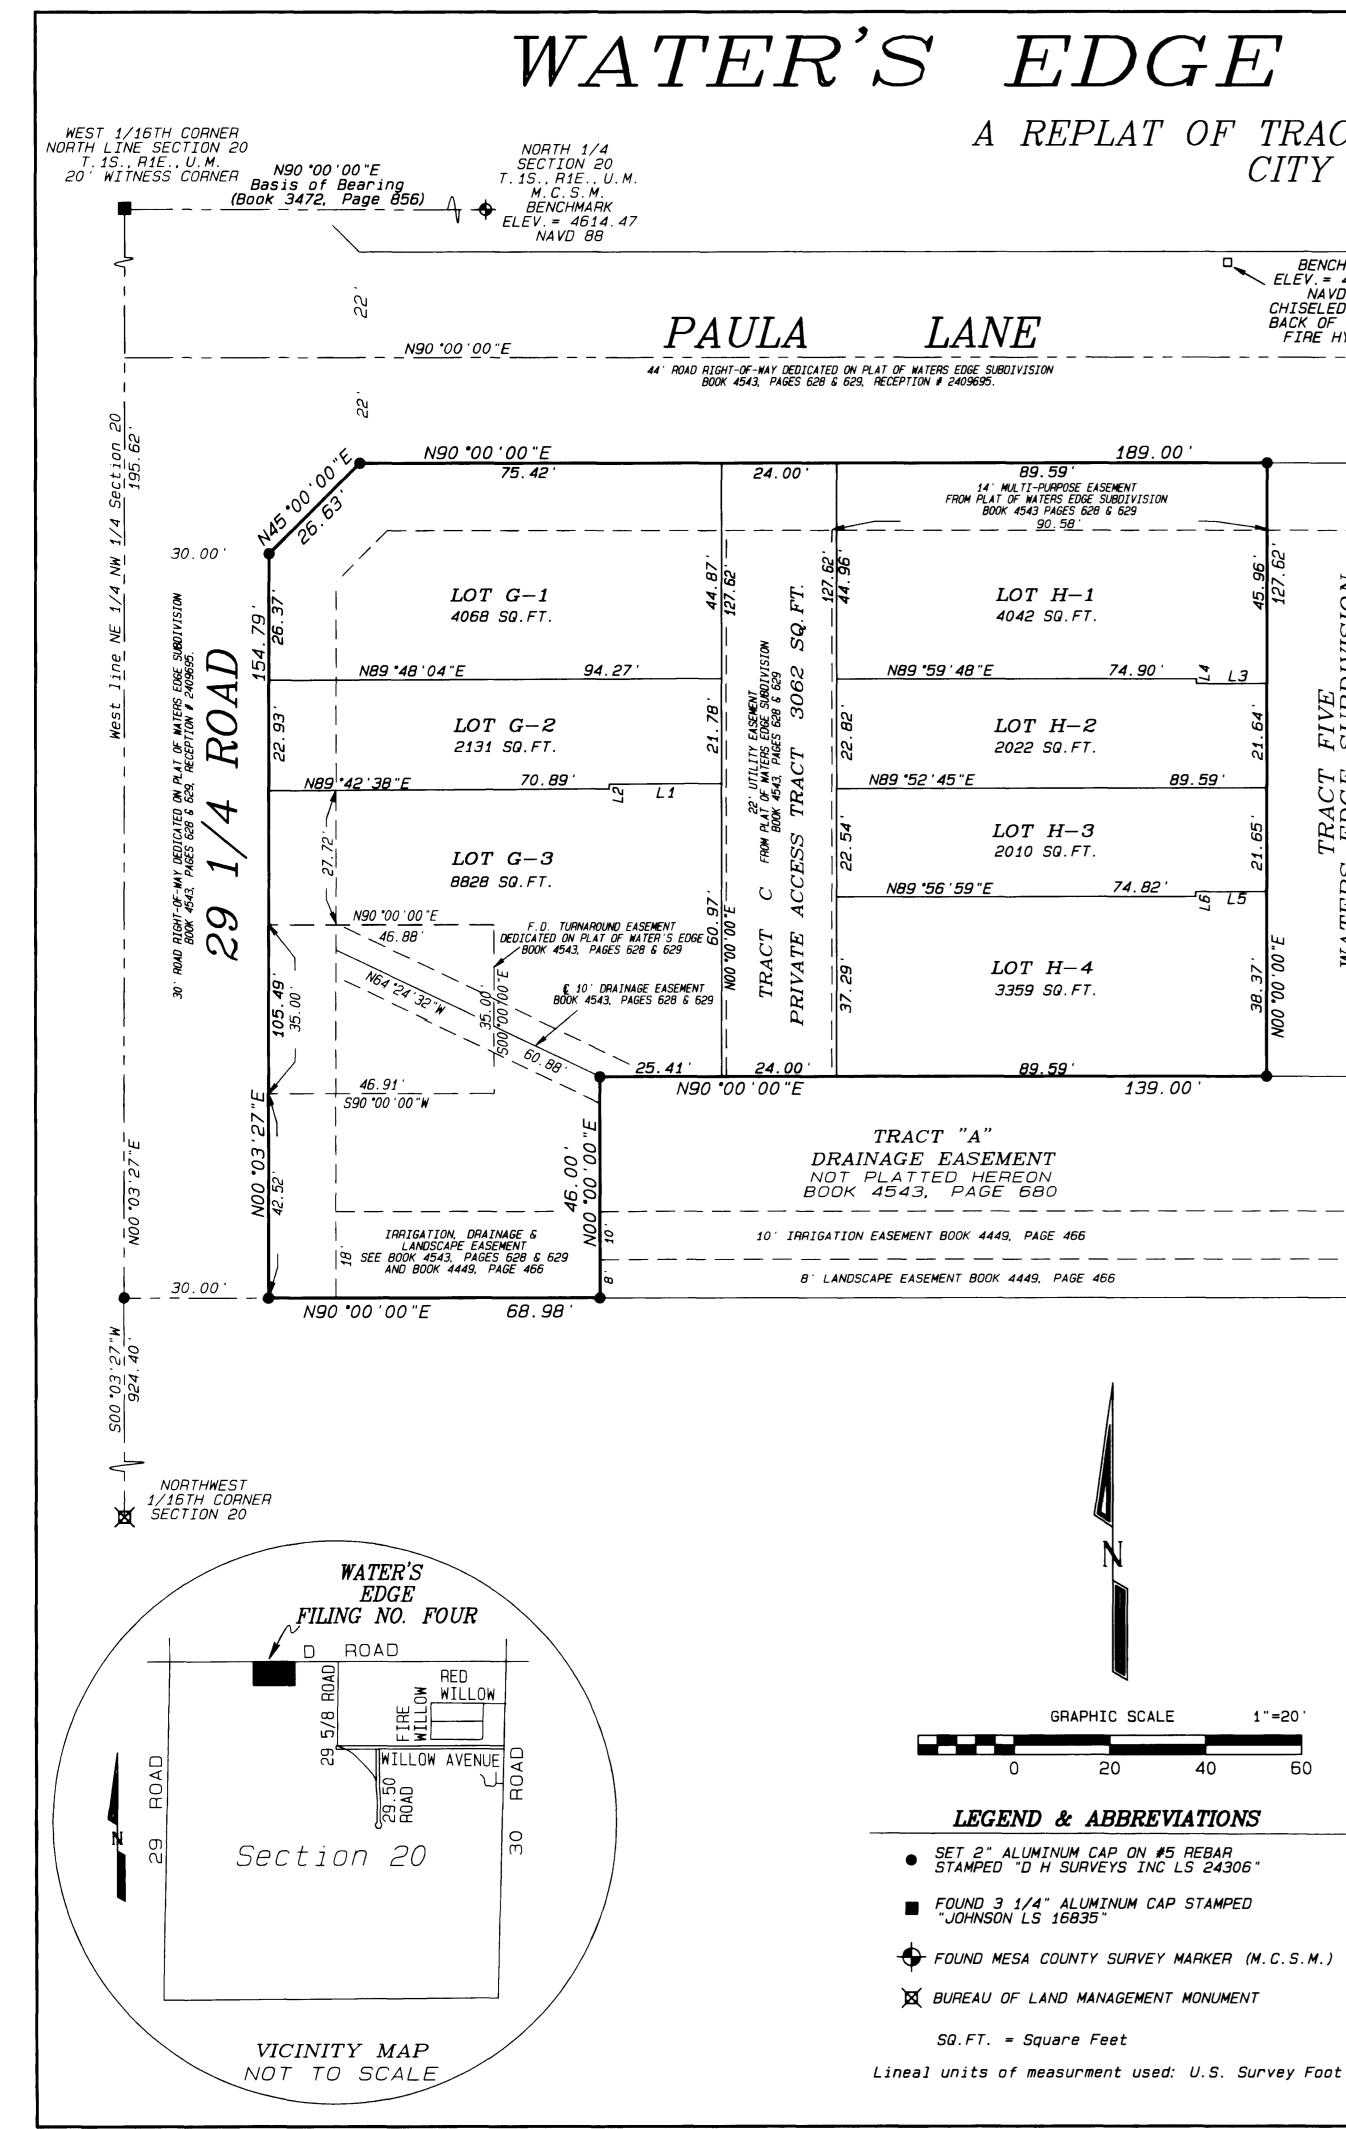

## WATER'S EDGE SUBDIVISION FILING

A REPLAT OF TRACT FOUR WATER'S EDGE SUBDIVISION RECEPTION NO. CITY OF GRAND JUNCTION, MESA COUNTY, COLORADO

 $\mathbf{C}$ 

II

*FIVE SUBDI* 

EDGE

ERS

Ы

V

С

KNOW ALL MEN BY THESE PRESENTS:

That the undersigned, TML Enterprises, Inc., a Colorado corporation, is the owner of that real property situated in the NE 1/4 NW 1/4, Section 20, Township 1 South, Range 1 East of the Ute Meridian, City of Grand Junction, Mesa County, Colorado, being more particularly described as follows:

Tract Four of Water's Edge Subdivision the plat of which is recorded at Reception No, 2409695 of the Mesa County records, City of Grand Junction, Mesa County, Colorado.

Said Owners have by these presents laid out, platted and subdivided the above-described real property into Lots and Tracts as shown hereon, and designated the same as WATER'S EDGE SUBDIVISION FILING NO. FOUR in the City of Grand Junction, County of Mesa, State of Colorado, and does hereby offer the following dedications and grants:

The Basis of Bearing is derived from a Guit Claim Deed recorded at Book 3472, at Page 856 of the Mesa County records. The Bearing of N90 \*00'00"E is along the north line of the northeast 1/4 of the northwest 1/4 of Section 20, Township 1 South, Range 1 East of the Ute Meridian.

## AREA SUMMARY

| LOTS                 | 26,460 SQ.FT. / 90%   |
|----------------------|-----------------------|
| PRIVATE ACCESS TRACT | 3,062 SQ.FT. / 10%    |
| TOTAL =              | 29, 522 SQ.FT. / 100% |

| LINE TABLE |                 |          |  |  |  |
|------------|-----------------|----------|--|--|--|
| LINE       | BEARING         | DISTANCE |  |  |  |
| L1         | N89 *42 ' 38 "E | 23.41'   |  |  |  |
| L2         | S00 •49 ' 15 "E | 1.00'    |  |  |  |
| L3         | N89 *59 ' 48 "E | 14.70'   |  |  |  |
| L4         | N00 •11 '44"E   | 1.00'    |  |  |  |
| L5         | S89 •56 ' 59 "E | 14.77'   |  |  |  |
| L6         | S00 •14 '56 "W  | 1.00'    |  |  |  |