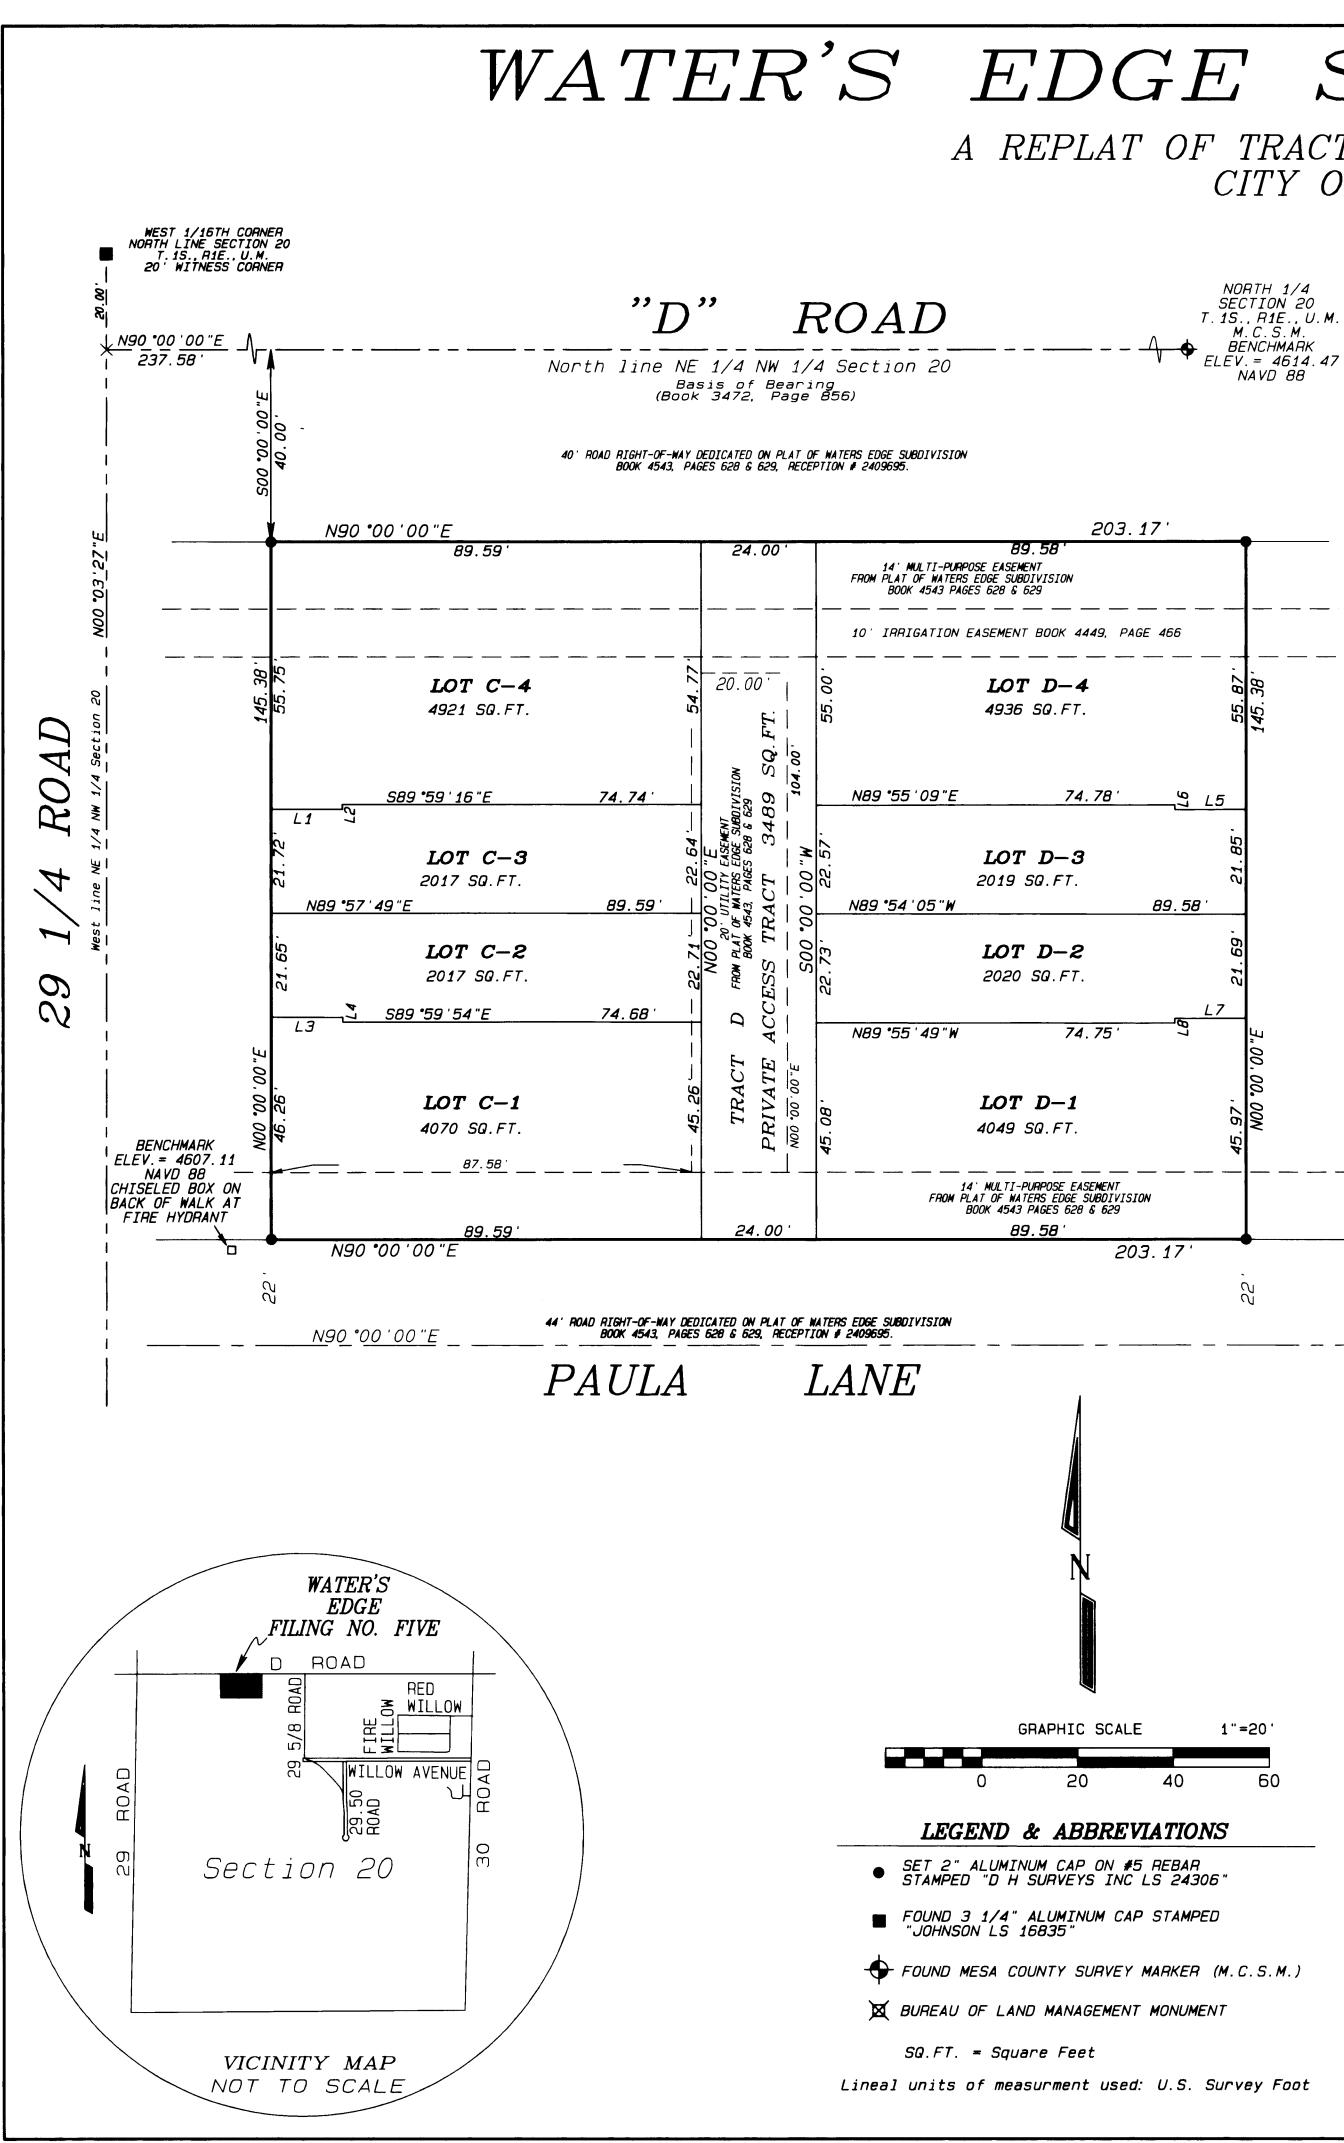

# WATER'S EDGE SUBDIVISION FILING

A REPLAT OF TRACT TWO WATER'S EDGE SUBDIVISION RECEPTION NO. CITY OF GRAND JUNCTION, MESA COUNTY, COLORADO

### PLAT NOTES

Pursuant to the City of Grand Junction's Zoning and Development Code Section 3.2.E.5 in order that the structures, lots and tracts authorized by the City of Grand Junction's approval of this plat shall conform to the City's set back and related rules, no structures or buildings shall be constructed or installed on any portion of the private access tract, labeled Tract D hereon, unless the prior written consent of the City of Grand the Homeowners Association is first obtained

The Basis of Bearing is derived from a Quit Claim Deed recorded at Book 3472, at Page 856 of the Mesa County records. The Bearing of N90 °00'00"E is along the north line of the northeast 1/4 of the northwest 1/4 of Section 20, Township 1 South, Range 1 East of the Ute Meridian.

# AREA SUMMARY

| LOTS           |       | 26,047 SQ.FT. / 88%  |
|----------------|-------|----------------------|
| PRIVATE ACCESS | TRACT | 3,489 SQ.FT. / 12%   |
| TOTAL          | =     | 29,536 SQ.FT. / 100% |

|           | LINE TAB         | LE       |
|-----------|------------------|----------|
| LINE      | BEARING          | DISTANCE |
| L1        | S89 •59 ' 16 "E  | 14.84'   |
| L2        | NOO •44 '41 "E   | 1.00'    |
| LЭ        | S89 *59 ' 54 ' E | 14.90'   |
| L4        | S00 •18 ' 16 "E  | 1.00'    |
| L5        | N89 •55 '09 "E   | 14.78'   |
| L6        | 501 °10 '34 "E   | 1.00'    |
| L7        | S89 •55 ' 49 "E  | 14.83'   |
| <i>L8</i> | 500 °05 '08 "W   | 1.00'    |