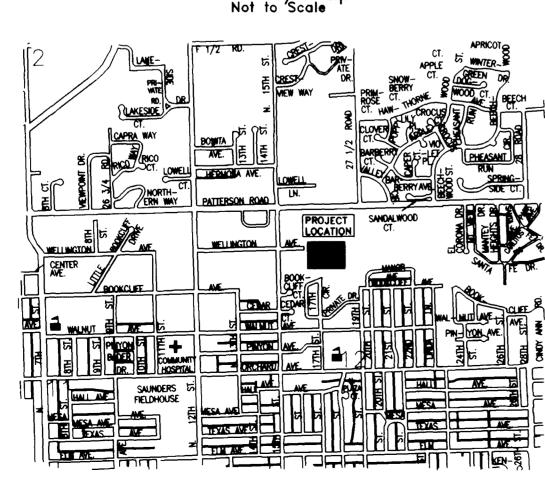

Vicinity Map

NOTICE: According to Colorado law you must commence any legal action based upon any defect in this survey within three years after you first discover such defect. In no event, may any action based upon any defect in this survey be commenced more than ten years from the date of the certification shown